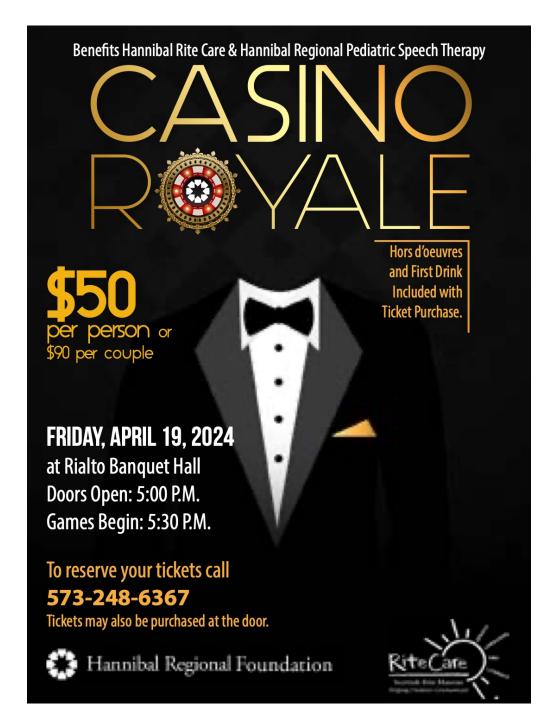

Casino Royale is organized by our local Scottish Rite group & Hannibal Regional Healthcare System, a local fundraiser which supports children in need of speech and language therapy services that may not be otherwise covered by the child's school district or insurance company.

#### 2024 Casino Royale Night

Will be held on Friday April 19, 2024 at and hosted by Rialto Banquet Hall. Located at 601 Broadway, Hannibal, MO. Doors will open at 5:00pm Casino 5:30pm

Donations of any kind are appreciated. We are in need of door prizes, and Sponsorships

Sponsorship Donation of \$500.00 would include the following

- Listed in all advertising (if turned in on time)
- 10 entry tickets (10 Drinks and Food)
- \$2000.00 in Casino Play Chips
- Special mentioning throughout