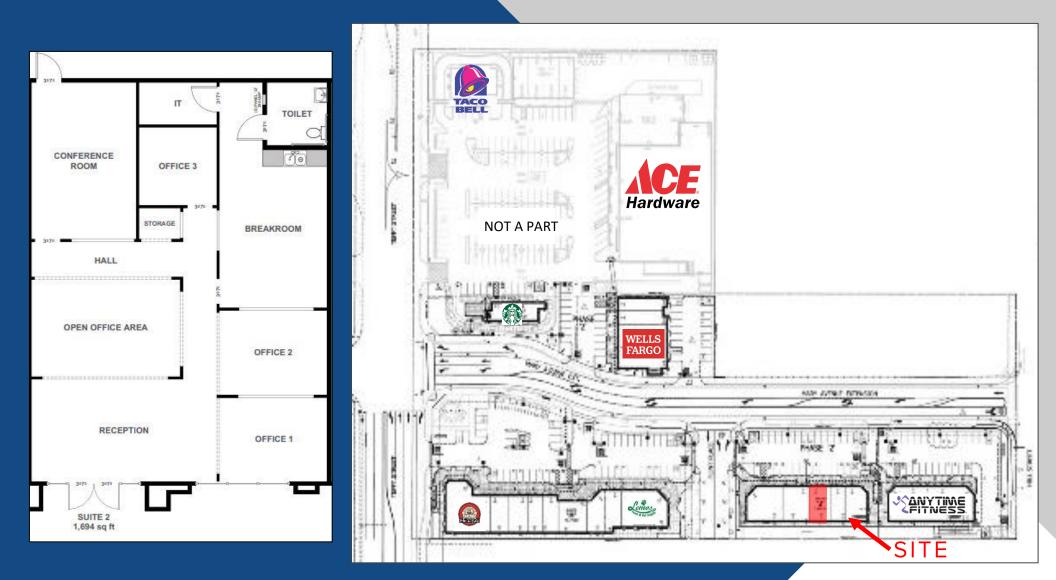

# FLOOR PLAN / SITE PLAN

# FOR LEASE

#### ±1,694 SQ. FT. RETAIL, OFFICE, MEDICAL SPACE