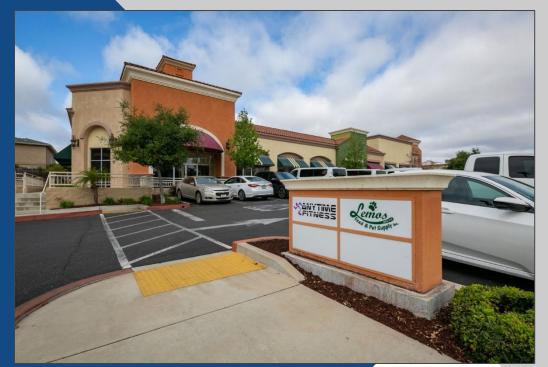

#### **PROPERTY PHOTOS**

Traffic Counts: HWY 101 66,000 ADT Tefft Street 17,000 ADT

Highlights: One block from HWY 101 and Tefft Street off ramps, at Mary St. Attractive, newer center. Neighbors are Starbucks, Wells Fargo, Vons, CVS and Miner's Hardware. This space will Accommodate retail, office, medical or many other uses. Unit has been divided into smaller spaces, can easily expand.