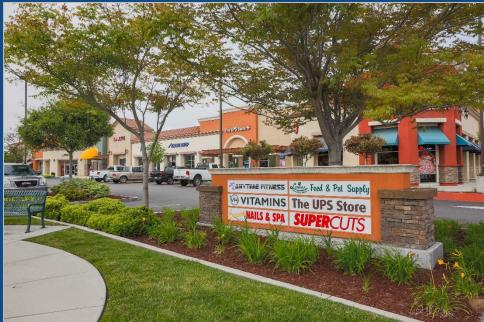

#### **PROPERTY PHOTOS**

Traffic Counts: HWY 101 66,000 ADT Tefft Street 17,000 ADT

Highlights: One block from HWY 101 and Tefft Street off ramps, at Mary St. Attractive, newer center. Neighbors are Starbucks, Wells Fargo, Vons, CVS and Miner's Hardware. This space will Accommodate retail, office, medical or many other uses. Unit has been divided into smaller spaces, can easily expand.