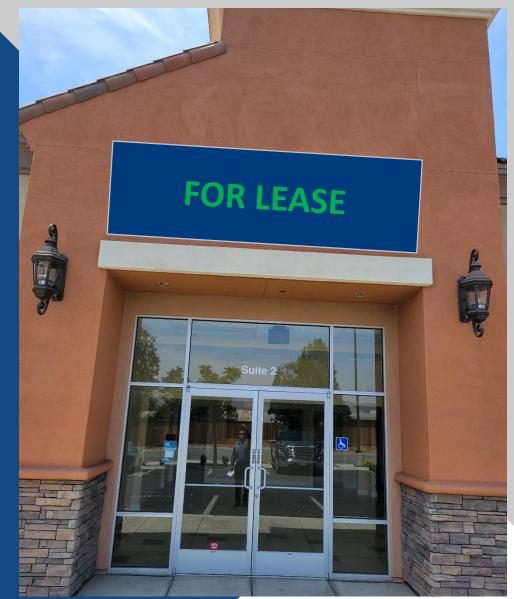

# FOR LEASE

#### **PROPERTY INFORMATION**

Property: 150 Mary Street, Suite 2 Nipomo, CA

Lease Rate: \$1.75/SF NNN (± \$0.60)

Lease Size: ±1,694 sq. ft.

Type: Retail, Office or Medical

Zoning: CR (Commercial Retail)

Parking: Ample, On-Site

### ±1,694 SQ. FT. RETAIL, OFFICE, MEDICAL SPACE