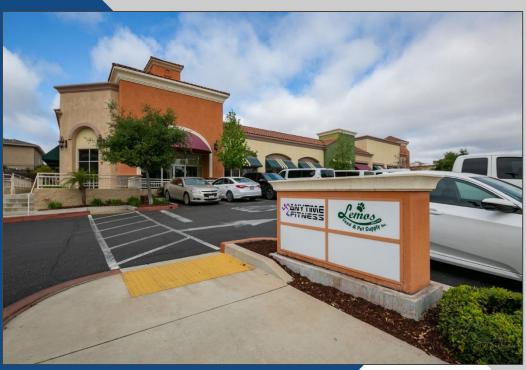

**Zoning: CR (Commercial Retail)** 

Parking: Ample, On-Site

Traffic Counts: HWY 101 66.000 ADT

Tefft Street 17.000 ADT

Highlights: One block from HWY 101 and Tefft Street off ramps, at Mary St. Attractive, newer center. Neighbors are Starbucks, Wells Fargo, Vons, CVS and Miner's Hardware. This space will Accommodate retail, office, medical or many other uses. Main unit has been divided into smaller spaces, can easily expand.