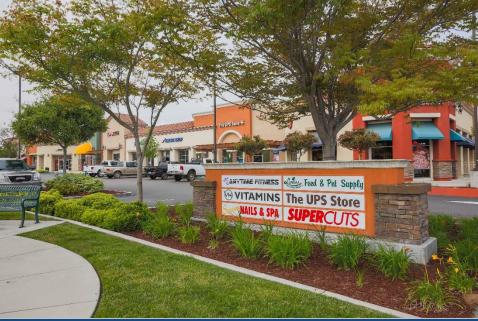

**Zoning: CR (Commercial Retail)** 

Parking: Ample, On-Site

Traffic Counts: HWY 101 66.000 ADT

Tefft Street 17.000 ADT

Highlights: One block from HWY 101 and Tefft Street off ramps, at Mary St. Attractive, newer center. Neighbors are Starbucks, Wells Fargo, Vons, CVS and Miner's Hardware. This space will Accommodate retail, office, medical or many other uses. Main unit has been divided into smaller spaces, can easily expand.