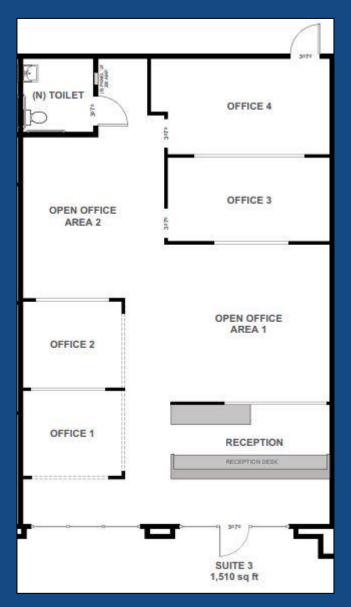

ary Street, Suite 3 Nipomo, CA

Lease Rate: \$1.75/SF NNN (± \$0.60)

Lease Size: ±1,510 sq. ft.

Type: Retail, Office or Medical

**Zoning: CR (Commercial Retail)** 

Parking: Ample, On-Site

Traffic Counts: HWY 101 66.000 ADT

Tefft Street 17.000 ADT



Highlights: One block from HWY 101 and Tefft Street off ramps, at Mary St. Attractive, newer center. Neighbors are Starbucks, Wells Fargo, Vons, CVS and Miner's Hardware. This space will Accommodate retail, office, medical or many other uses. Main unit has been divided into smaller spaces, can easily expand.

### CONTACT:

**ROD TRUJILLO** OWNER/BROKER DRE #01388764

OFFICE: 805.439.4733

ROD@TRUJILLO-GROUP.COM



±1,510 SQ. FT. RETAIL, OFFICE, MEDICAL SPACE









# FLOOR PLAN / SITE PLAN

±1,510 SQ. FT. RETAIL, OFFICE, MEDICAL SPACE







# FOR LEASE

±1,510 SQ. FT. RETAIL, OFFICE, MEDICAL SPACE

# **LOCATION MAP**



CONTACT:

ROD TRUJILLO

OWNER/BROKER

DRE #01388764

OFFICE: 805.439.4733

ROD@TRUJILLO-GROUP.COM