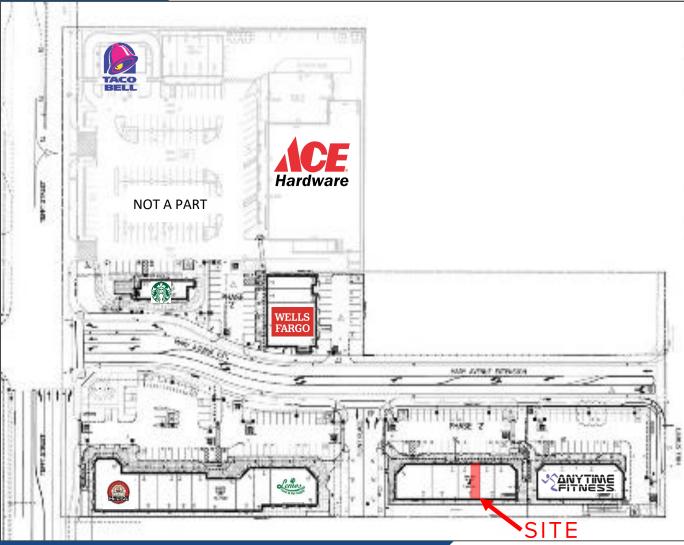

y Street, Suite 3 Nipomo, CA

Lease Rate: \$1.75/SF NNN (± \$0.60)

Lease Size: ±1,510 sq. ft.

Type: Retail, Office or Medical

**Zoning: CR (Commercial Retail)** 

Parking: Ample, On-Site

Traffic Counts: HWY 101 66.000 ADT

Tefft Street 17.000 ADT



Highlights: One block from HWY 101 and Tefft Street off ramps, at Mary St. Attractive, newer center. Neighbors are Starbucks, Wells Fargo, Vons, CVS and Miner's Hardware. This space will Accommodate retail, office, medical or many other uses. Main unit has been divided into smaller spaces, can easily expand.

### CONTACT:

**ROD TRUJILLO** OWNER/BROKER DRE #01388764

OFFICE: 805.439.4733

ROD@TRUJILLO-GROUP.COM



±1,510 SQ. FT. RETAIL, OFFICE, MEDICAL SPACE









# FLOOR PLAN / SITE PLAN

±1,510 SQ. FT. RETAIL, OFFICE, MEDICAL SPACE







# FOR LEASE

±1,510 SQ. FT. RETAIL, OFFICE, MEDICAL SPACE

# **LOCATION MAP**



CONTACT:

ROD TRUJILLO

OWNER/BROKER

DRE #01388764

OFFICE: 805.439.4733

ROD@TRUJILLO-GROUP.COM