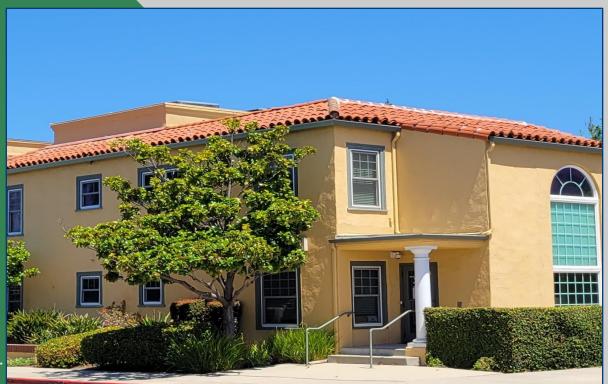

### **PROPERTY INFORMATION**

Property: 778 Osos Street, Ste. A San Luis Obispo, CA

Lease Rate: \$2.25/SF MG

Lease Size: ±740 sq. ft.

**Type: Office** 

**Zoning: Office** 

Available: Now

#### **HIGHLIGHTS**:

Approximately 740 SF of office space on the second floor in an elevator building. Situated on the corner of Mill + Osos Streets, downtown San Luis Obispo one block from the Court House.

## **FOR LEASE** ±740 SQ. FT. PRIME OFFICE SPACE