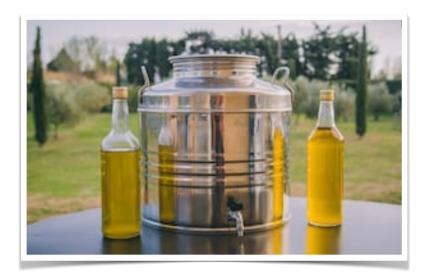

### **INSTRUCTIONS:**

Upon waking up - Olive Oil Liver Flush Drink

## In a glass of water add:

- 1 tbsp of olive oil
- Squeeze of lemon

15 Minutes later: Coffee/Tea

30 minutes later: Mix powders in water & drink w/ALAMax CR tablet (take am/pm)

- 1 scoop IG 26 Plus
- 1 scoop of OptiMag Neuro Mixed Berry
- 1 scoop XymobolX fruit flavor
- 1 tablet: 1 ALAmax CR