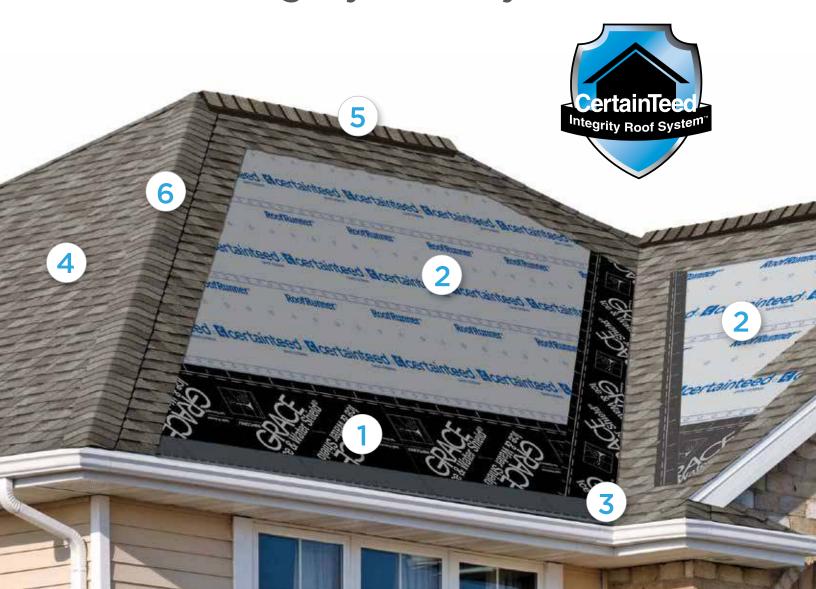

# . Waterproofing Underlayment

The first step in your defense against the elements. Self-adhering underlayment is installed at vulnerable areas of your roof to help prevent leaks from wind-driven rain and ice dams.\*

# 2. Water-Resistant Underlayment

Provides a protective layer over the roof deck and acts as a secondary barrier against leaks.

# 3. Starter Shingles

Starter Shingles are the first course of shingles that are installed and designed to work in tandem with the roof shingles above for optimal shingle sealing and performance.

# 4. Shingles

Choose from a variety of Good-Better-Best styles to complement any roof design and fit your budget.

# **5.** Ventilation

A roof that breathes is shown to perform better and last longer. Ridge Vents, in combination with CertainTeed Intake Vents or Soffit Vents, allow air to flow on the underside of your roof deck, keeping the attic cooler in the summer and drier in the winter.

# 6. Hip & Ridge Caps

Available in numerous profiles, these accessories are used on the roof's hip and ridge lines for a distinctive finishing touch to your new roof.