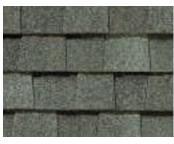

## LANDMARK<sup>®</sup> COLOR PALETTE

Cobblestone Gray

Driftwood

Colonial Slate

Pewterwood

Georgetown Gray

Charcoal Black

Weathered Wood

Moiré Black

Heather Blend

Burnt Sienna

Resawn Shake

Scan code for more information

NOTE: Due to limitations of printing reproduction, CertainTeed can not guarantee the identical match of the actual product color to the graphic representations throughout this publication.