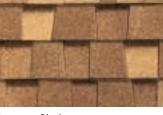

## LANDMARK<sup>®</sup> COLOR PALETTE

Cobblestone Gray

Driftwood

Colonial Slate

Pewterwood

Georgetown Gray

Charcoal Black

Weathered Wood

Moiré Black

Heather Blend

Burnt Sienna

Resawn Shake

Scan code for more information

NOTE: Due to limitations of printing reproduction, CertainTeed can not guarantee the identical match of the actual product color to the graphic representations throughout this publication.