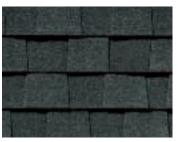

## LANDMARK<sup>®</sup> COLOR PALETTE

Cobblestone Gray

Driftwood

Colonial Slate

Pewterwood

Georgetown Gray

Charcoal Black

Weathered Wood

Moiré Black

Heather Blend

Burnt Sienna

Resawn Shake

Scan code for more information

NOTE: Due to limitations of printing reproduction, CertainTeed can not guarantee the identical match of the actual product color to the graphic representations throughout this publication.