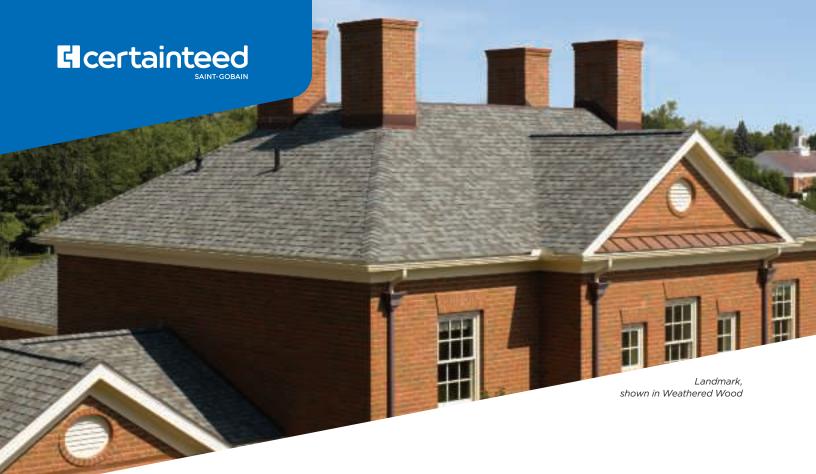

# Landmark®

**Designer Roofing Shingles** 

### A Classic Original

Landmark's dual-layered construction provides depth and dimension, along with extra protection from the elements. Widest array of colors in the industry.