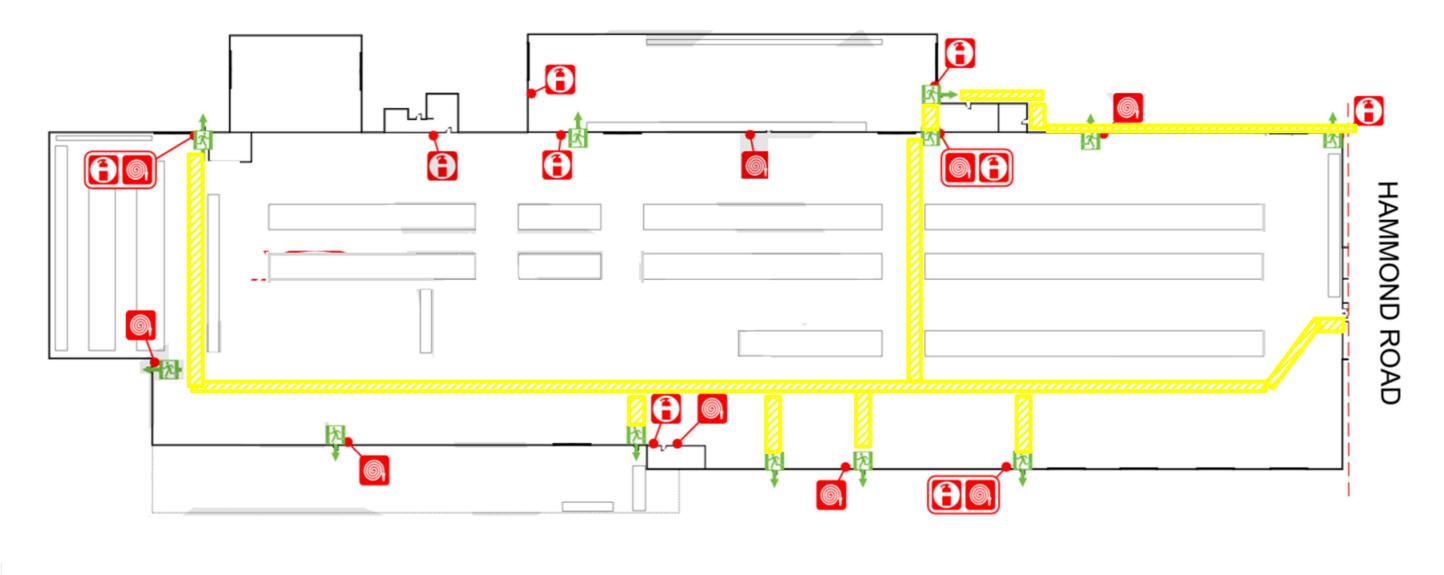

## Hammond Road Traffic Management



- Site speed limit is 10 kph. •
- Must follow to site PPE require (Hi Visibility clothing) •
- All Delivery drivers are to park in destinated waiting area and report to QLS office.
- Delivery drivers to follow instruction of QLS staff and adhere to vehicle mobilization procedures as provided by QLS. •
- No personal car to be allowed park in the yard.



## Hammond Road Traffic Management

# Inside warehouse



## **GRANITO COURT**

- \*Pedestrian must follow the destinated pathway mark as yellow
- Site speed limit is 12 kph.
- Must follow to site PPE require. (Hi Visibility clothing)
- All plant give way to pedestrian.
- •
- Pedestrian/Plant operator adhere to all relevant traffic management procedures.

Forklift operators to slow down proceed with sound horn on approach to blind sport.