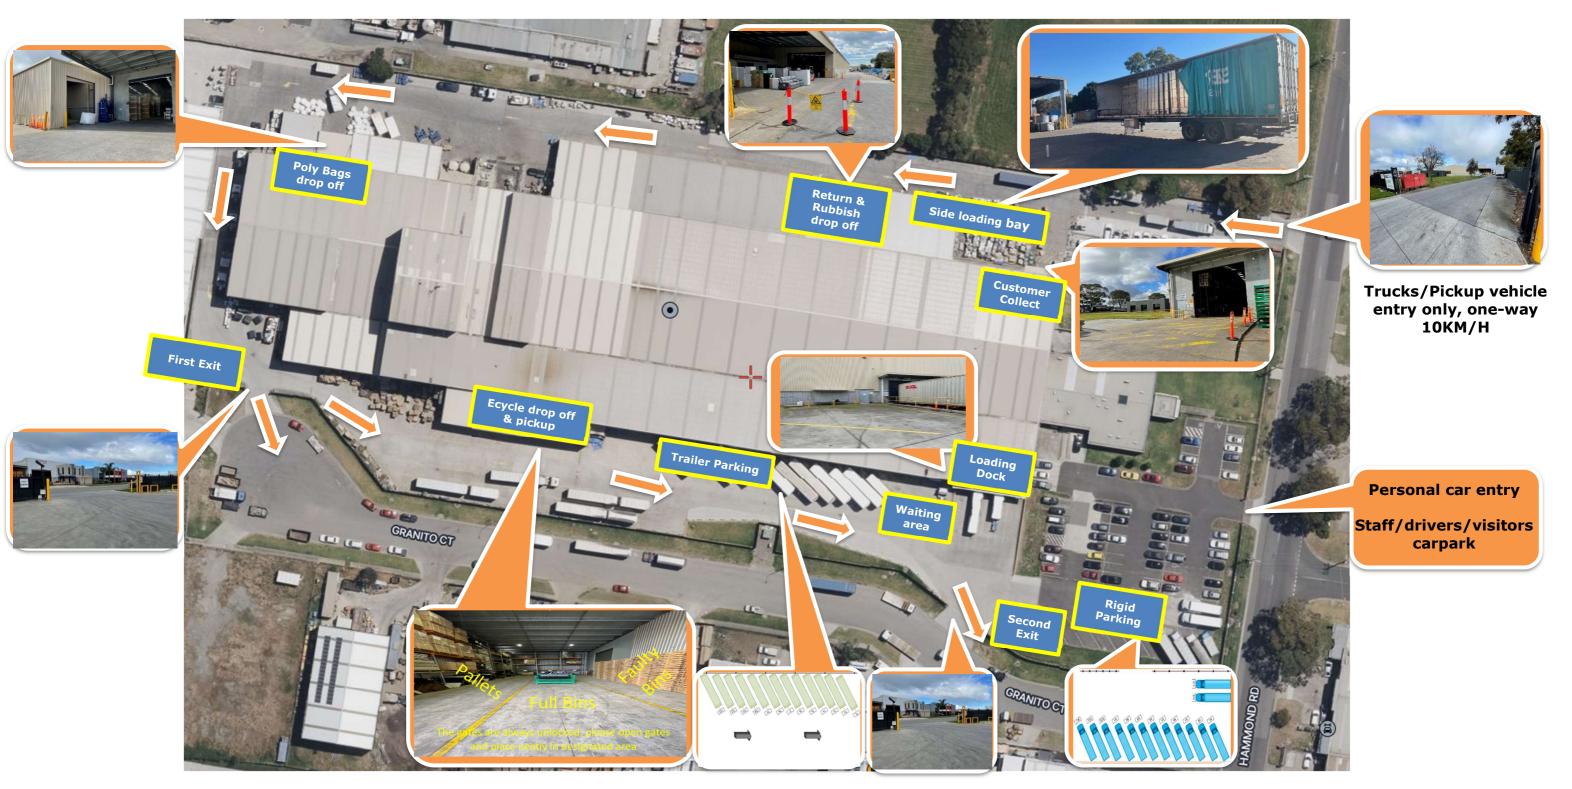

## Hammond Road Traffic Management

- Site speed limit is 10 kph. •
- Must follow to site PPE require (Hi Visibility clothing) •
- All Delivery drivers are to park in destinated waiting area and report to QLS office.
- Delivery drivers to follow instruction of QLS staff and adhere to vehicle mobilization procedures as provided by QLS. •
- No personal car to be allowed park in the yard.

## **GRANITO COURT**

- \*Pedestrian must follow the destinated pathway mark as yellow
- Site speed limit is 12 kph.
- Must follow to site PPE require. (Hi Visibility clothing)
- All plant give way to pedestrian.
- •
- Pedestrian/Plant operator adhere to all relevant traffic management procedures.

Forklift operators to slow down proceed with sound horn on approach to blind sport.