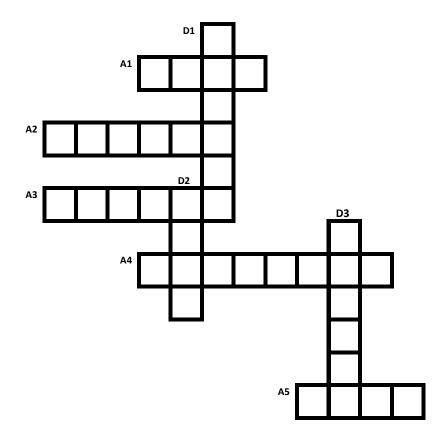

## Worksheet

| d | PAGE |
|---|------|
|   | e e  |
|   |      |
| 6 |      |

| Name: | Date: |
|-------|-------|
|       |       |

Fill in the Crossword Puzzle. Use the Across and Down hints:

## Across:

- 1. What type of toys did Liam play with?
- 2. The Mystery \_\_\_\_?
- 3. How did Liam get to school?
- 4. What did Liam take with him to school?
- 5. What color if the neighbors door?

## Down:

- 1. Liam wanted to meet a new \_\_\_\_\_?
- 2. Liam's new friends name?
- 3. Where was Liam going in the morning?

Read the book again for additional clues.

www.themysterypuzzleseries.com

©2020 The Mystery Puzzle Series