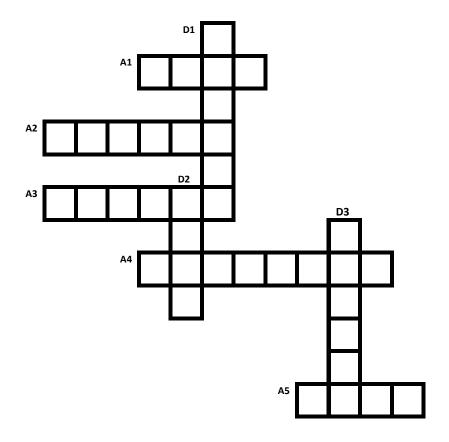

#### Across:

- 1. What type of toys did Liam play with?
- 2. The Mystery \_\_\_\_?
- 3. How did Liam get to school?
- 4. What did Liam take with him to school?
- 5. What color if the neighbors door?

#### Down:

- 1. Liam wanted to meet a new \_\_\_\_?
- 2. Liam's new friends name?
- 3. Where was Liam going in the morning?

Read the book again for additional clues.

www.themysterypuzzleseries.com

©2020 The Mystery Puzzle Series