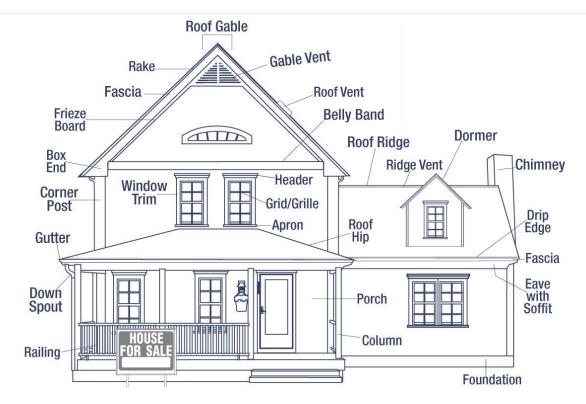

# **ELEMENTS OF ARCHITECTURE**

DRAW or LIST the COMMON ROOF STYLES:

NOTES on ELEMENTS of the ROOF:

Name 3 types of vents on the roof:

Where does a Louver vent usually go? \_\_\_\_\_

Name three types of DORMERS:

What is a DIVIDED LIGHT?

Where does a 1/1 ("one over one") usually go? \_\_\_\_\_

A *transom* goes \_\_\_\_\_\_ a door & *sidelights* go beside the door.

Where does an awning go?

What is a Portico?

3 common PEDIMENT SHAPES: