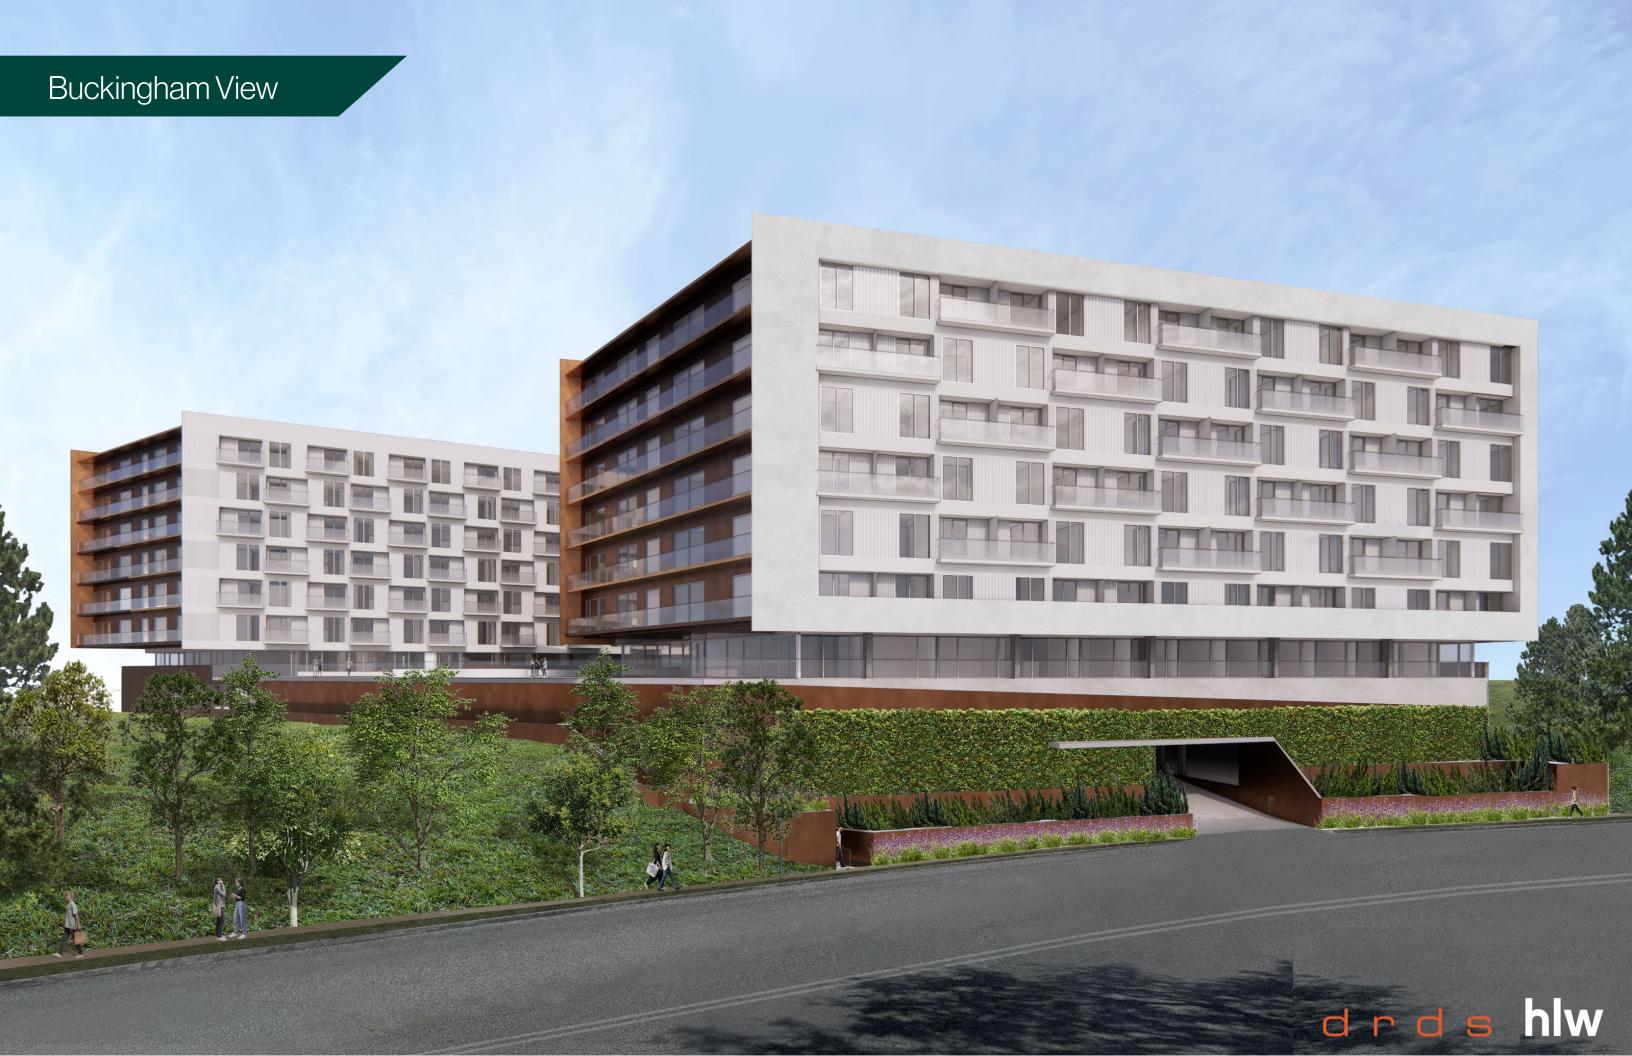

### Project Data

SITE AREA: 84,125 SF (1.93 ACRES)

BASE DENSITY: 193 UNITS (PER 100 DU/ACRE)

PER CCMC

DENSITY BONUS: 50% STATE DENSITY BONUS (AB 2345)

PER STATE LAW - GOV'T CODE 65915 20% DENSITY BONUS (AB 1287)

TOTAL PROPOSED DENSITY: 193 UNITS X 1.7 = 329 UNITS

(AB2345 & AB1287)

PARKING: 450 STALLS

BICYCLE PARKING: 83 LONG TERM STALLS

11 SHORT TERM STALLS

HEIGHT: 8 STORIES

89'

# Culver City Zoning Code Effective October 9th 2024

- 5730 Uplander Site Designated for Mixed-Use High (MU-HD)
- 50% State Density Bonus (AB 2345)
- City & State Adopted Plan Allows for Stacked Density Bonus (AB 1287)
  - 39 Units Affordable Housing