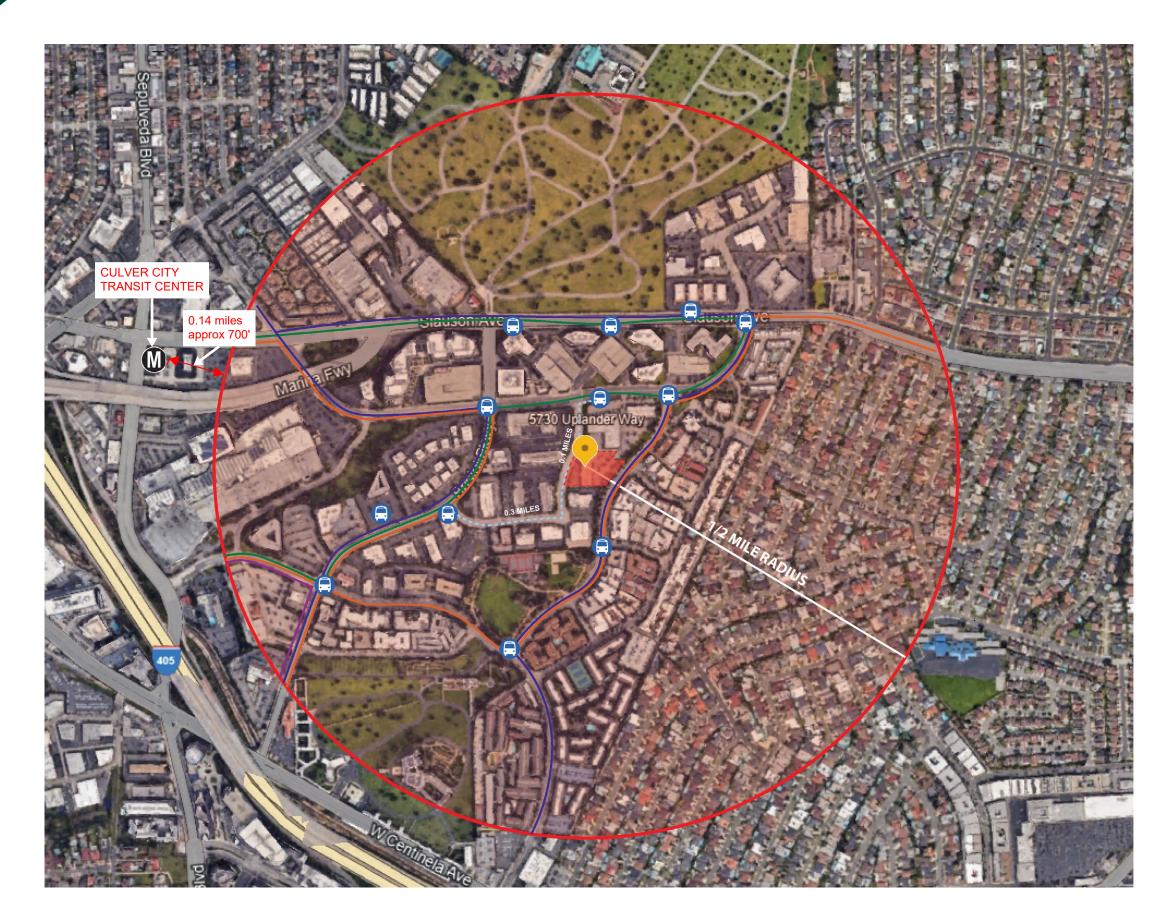

### Site Location

## Transit Map

BUS STOP

METRO STATION

— CC3 - CROSSTOWN BUS LINE

---- CC5 - OVERLAND/FOX HILLS BUS LINE

—— 108/110 - METRO BUS LINE

DISTANCE TO CLOSEST BUS STOP