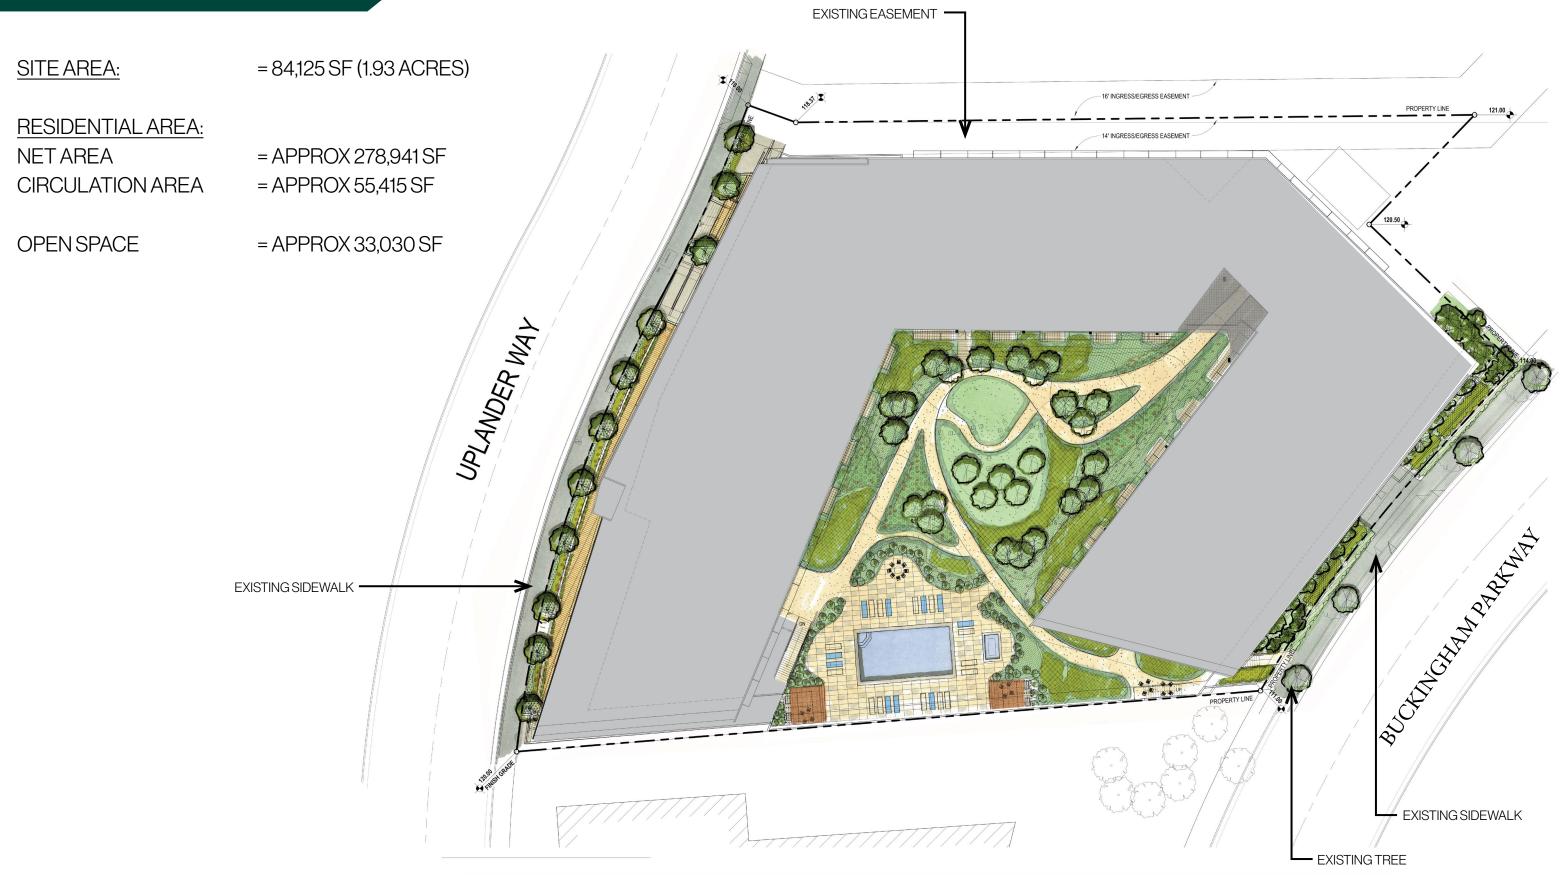

### Project Data

SITE AREA: 84,125 SF (1.93 ACRES)

BASE DENSITY: 193 UNITS (PER 100 DU/ACRE)

PER CCMC

DENSITY BONUS: 50% STATE DENSITY BONUS (AB 2345)

PER STATE LAW - GOV'T CODE 65915 20% DENSITY BONUS (AB 1287)

TOTAL PROPOSED DENSITY: 193 UNITS X 1.7 = 329 UNITS

(AB2345 & AB1287)

PARKING: 450 STALLS

BICYCLE PARKING: 83 LONG TERM STALLS

11 SHORT TERM STALLS

HEIGHT: 8 STORIES

89'

### Site Plan