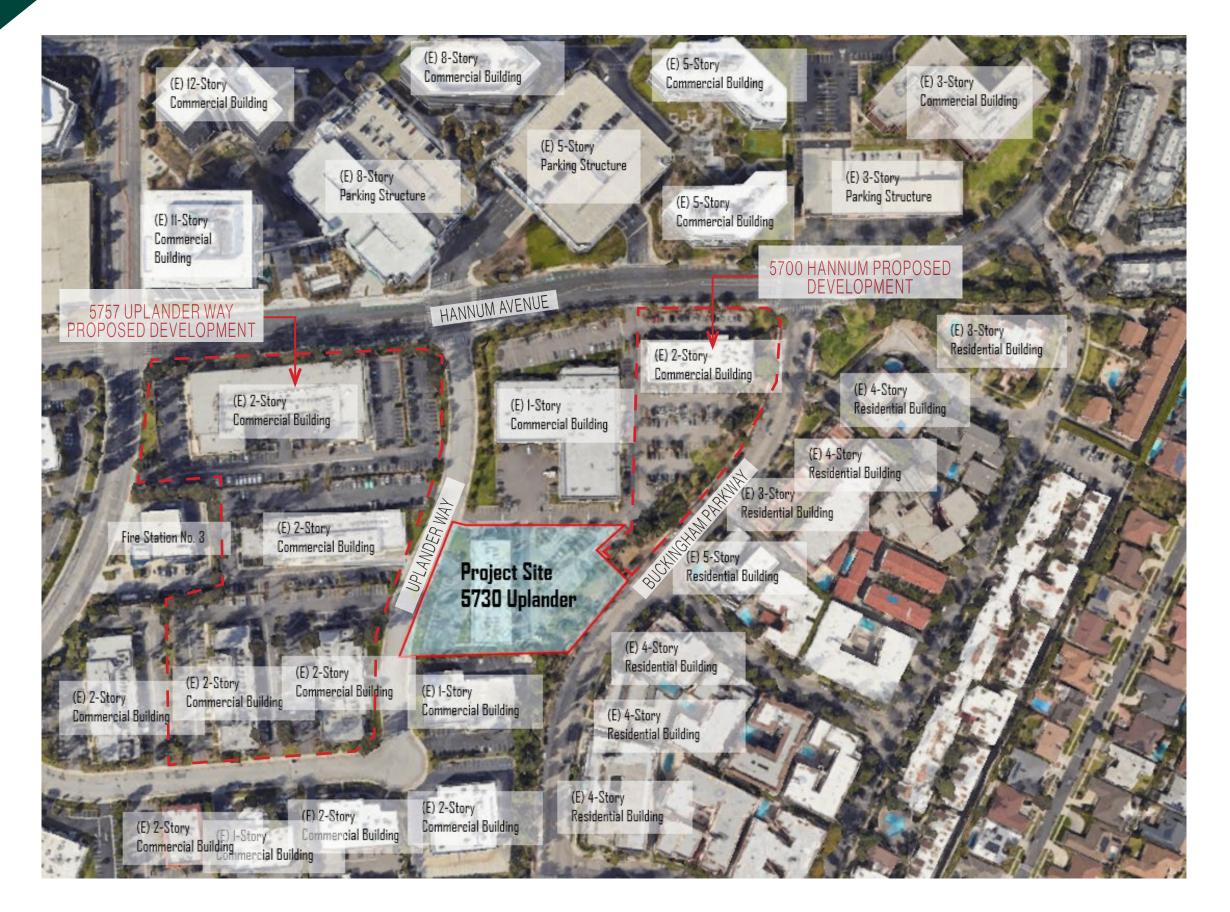

or Santa Monica, California 90401 hlw.com





## DESIGN PARTNER

### drds

Paul Quinn Davis Los Angeles paulquinndavis.com





### Project Data

SITE AREA: 84,125 SF (1.93 ACRES)

BASE DENSITY: 193 UNITS (PER 100 DU/ACRE)

PER CCMC

DENSITY BONUS: 50% STATE DENSITY BONUS (AB 2345)

PER STATE LAW - GOV'T CODE 65915 20% DENSITY BONUS (AB 1287)

TOTAL PROPOSED DENSITY: 193 UNITS X 1.7 = 329 UNITS

(AB2345 & AB1287)

PARKING: 450 STALLS

BICYCLE PARKING: 83 LONG TERM STALLS

11 SHORT TERM STALLS

HEIGHT: 8 STORIES

89'

# Culver City Zoning Code Effective October 9th 2024



- 5730 Uplander Site Designated for Mixed-Use High (MU-HD)
- 50% State Density Bonus (AB 2345)
- City & State Adopted Plan Allows for Stacked Density Bonus (AB 1287)
  - 39 Units Affordable Housing



### Site Location



## Transit Map



BUS STOP



METRO STATION



— CC3 - CROSSTOWN BUS LINE

---- CC5 - OVERLAND/FOX HILLS BUS LINE

—— 108/110 - METRO BUS LINE

DISTANCE TO CLOSEST BUS STOP



### Site Plan



# Community Meeting Schedule



| Community Meeting #1                       | Preliminary Project<br>Review (PPR)         | Community Meeting #2                   | Entitlement Application<br>Submittal | Planning Commission<br>Public Hearing |
|--------------------------------------------|---------------------------------------------|----------------------------------------|--------------------------------------|---------------------------------------|
| Minimum One Week<br>Prior to PPR Submittal | Submit Project to<br>Culver City for Review | Prior to Planning<br>Commission Review | TBD