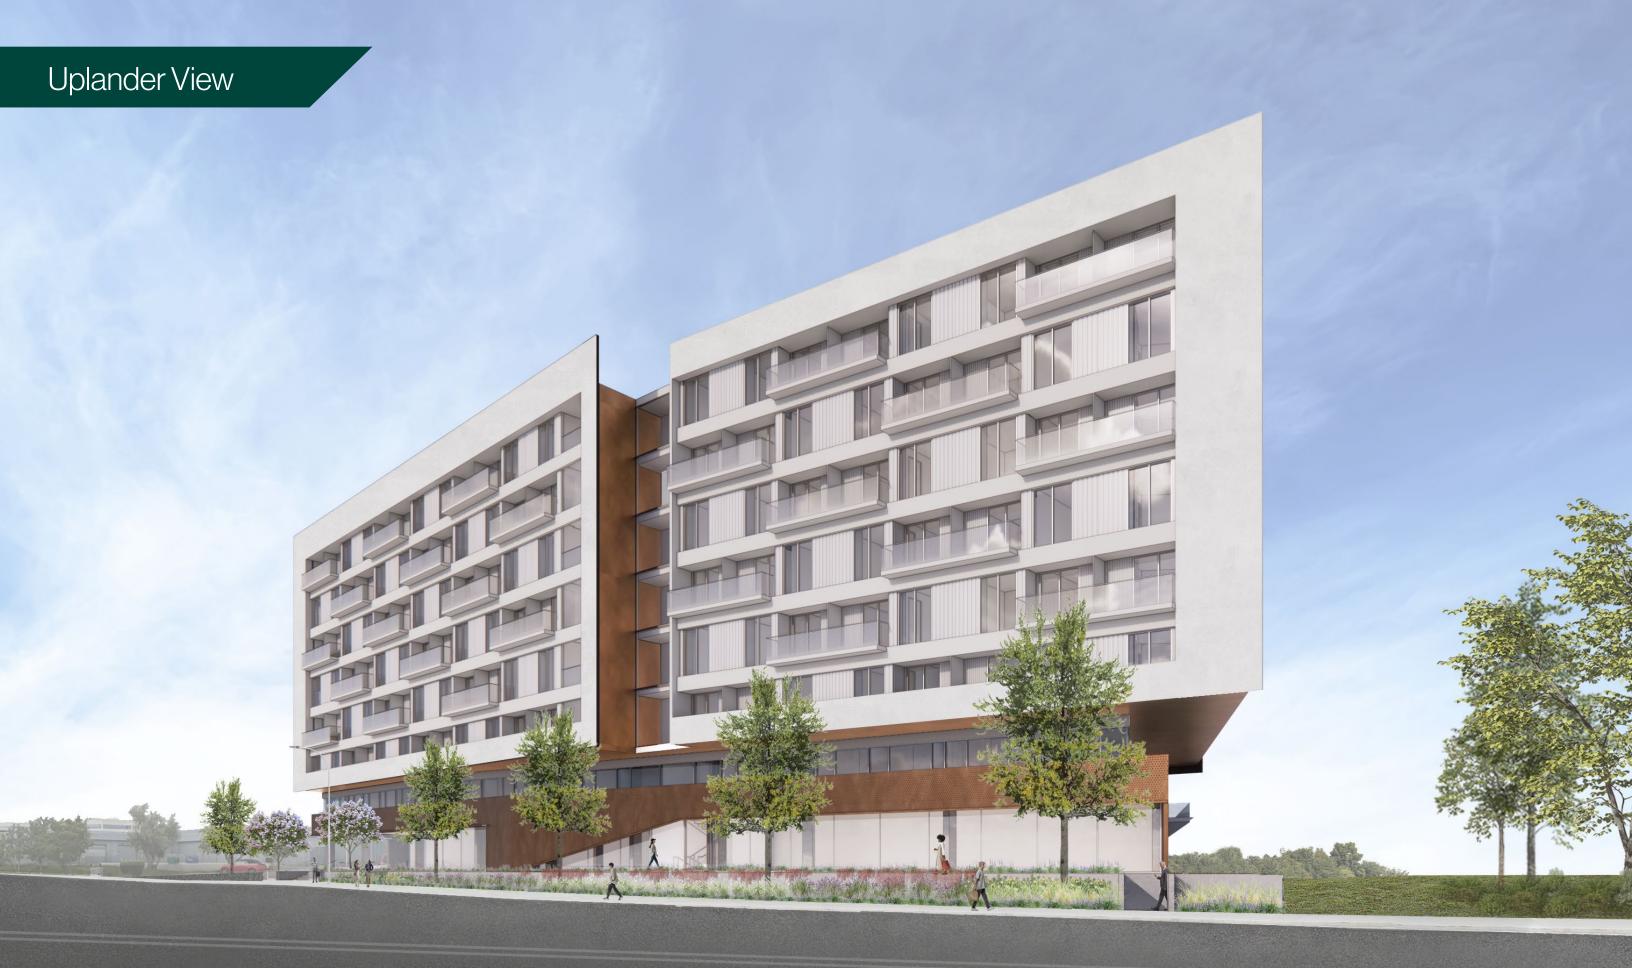

TOTAL PROPOSED DENSITY: 193 UNITS X 1.7 = 329 UNITS

(AB2345 & AB1287)

PARKING: 450 STALLS

BICYCLE PARKING: 83 LONG TERM STALLS

11 SHORT TERM STALLS

HEIGHT: 8 STORIES

89'

# Courtyard View