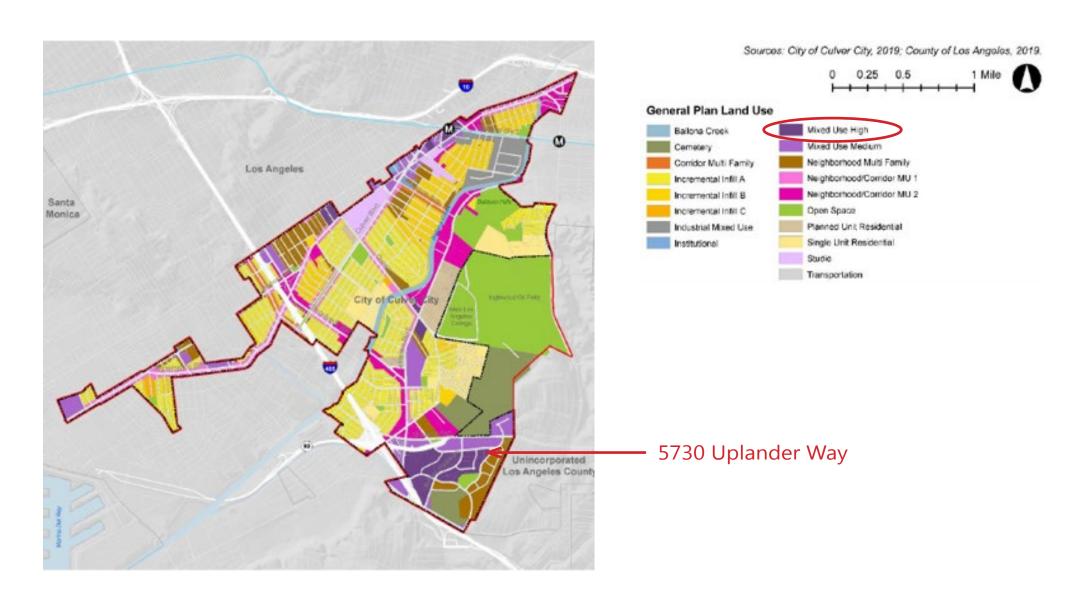

1437 4th St, 4th Floor Santa Monica, California 90401 hlw.com





## DESIGN PARTNER

### drds

Paul Quinn Davis Los Angeles paulquinndavis.com





### Project Data

SITE AREA: 84,125 SF (1.93 ACRES)

BASE DENSITY: 193 UNITS (PER 100 DU/ACRE)

PER CCMC

DENSITY BONUS: 50% STATE DENSITY BONUS (AB 2345)

PER STATE LAW - GOV'T CODE 65915 20% DENSITY BONUS (AB 1287)

TOTAL PROPOSED DENSITY: 193 UNITS X 1.7 = 329 UNITS

(AB2345 & AB1287)

PARKING: 450 STALLS

BICYCLE PARKING: 83 LONG TERM STALLS

11 SHORT TERM STALLS

HEIGHT: 8 STORIES

89'

# Culver City Zoning Code Effective October 9th 2024



- 5730 Uplander Site Designated for Mixed-Use High (MU-HD)
- 50% State Density Bonus (AB 2345)
- City & State Adopted Plan Allows for Stacked Density Bonus (AB 1287)
  - 39 Units Affordable Housing



### Site Location



## Transit Map



BUS STOP



METRO STATION



— CC3 - CROSSTOWN BUS LINE

---- CC5 - OVERLAND/FOX HILLS BUS LINE

—— 108/110 - METRO BUS LINE

DISTANCE TO CLOSEST BUS STOP



### Site Plan



# Community Meeting Schedule



| Community Meeting #1                       | Preliminary Project<br>Review (PPR)         | Community Meeting #2                   | Entitlement Application<br>Submittal | Planning Commission<br>Public Hearing |
|--------------------------------------------|---------------------------------------------|----------------------------------------|--------------------------------------|---------------------------------------|
| Minimum One Week<br>Prior to PPR Submittal | Submit Project to<br>Culver City for Review | Prior to Planning<br>Commission R