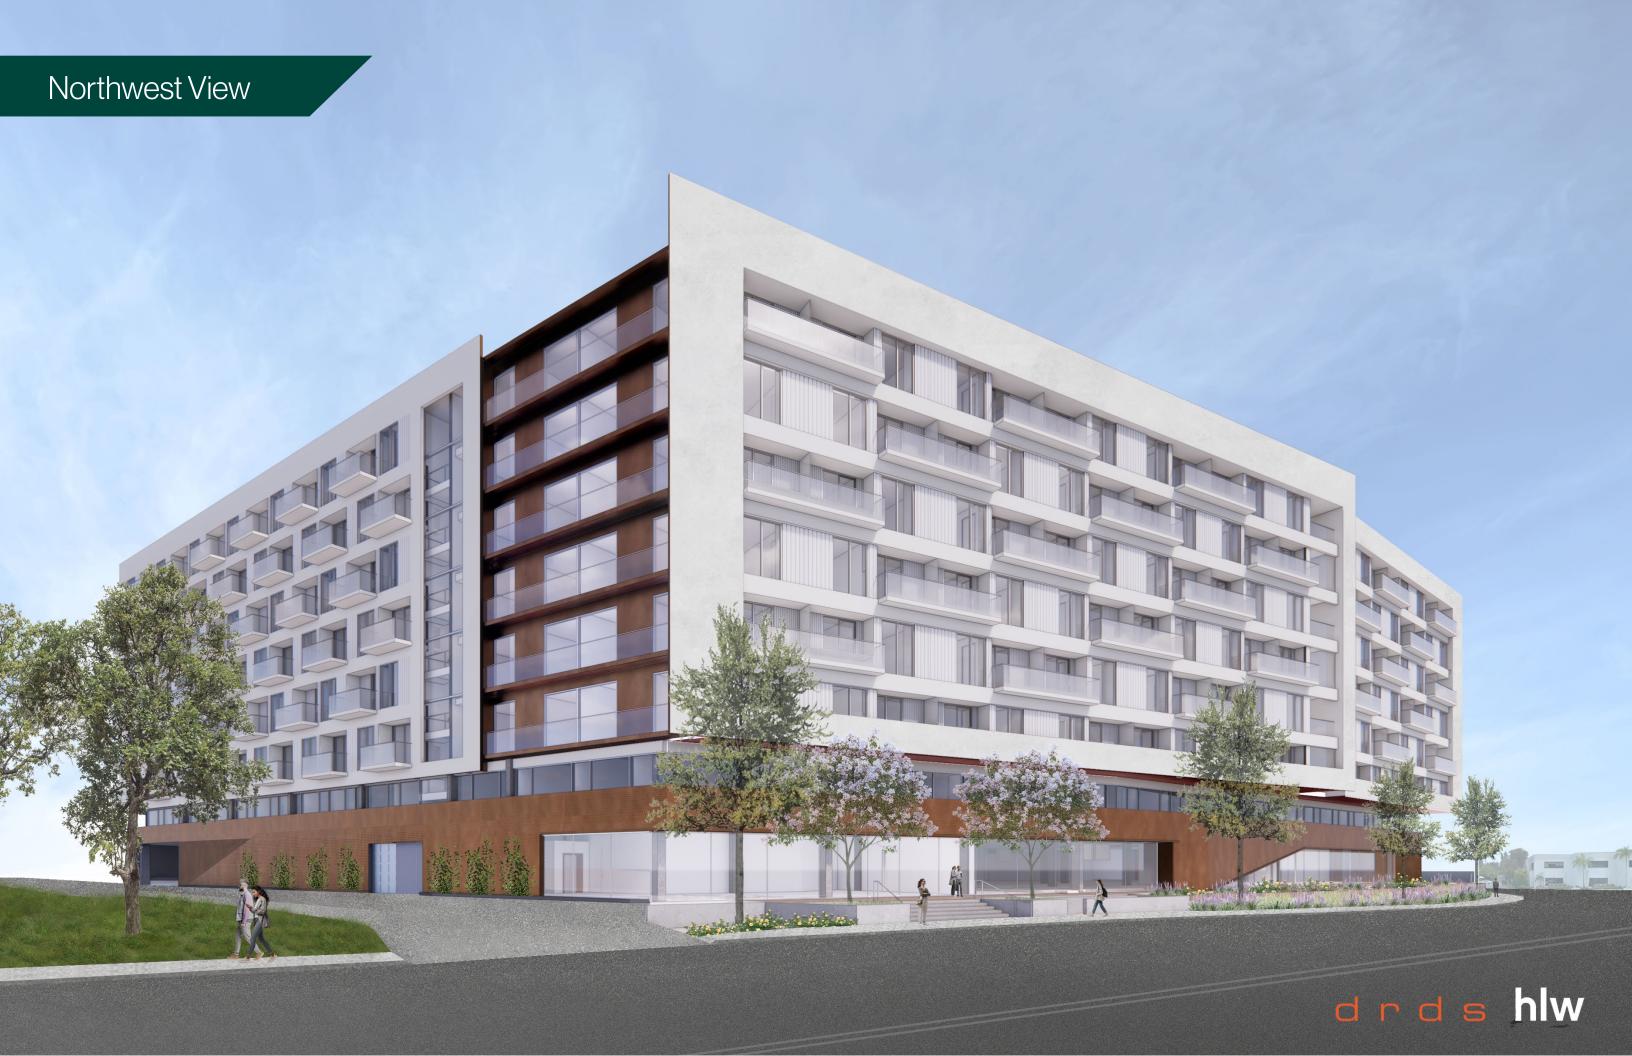

TOTAL PROPOSED DENSITY: 193 UNITS X 1.7 = 329 UNITS

(AB2345 & AB1287)

PARKING: 450 STALLS

BICYCLE PARKING: 83 LONG TERM STALLS

11 SHORT TERM STALLS

HEIGHT: 8 STORIES

89'

# Courtyard View