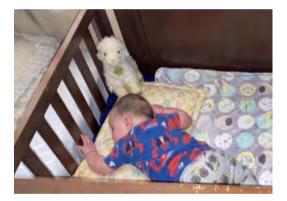

### Honoring Our Heroes: Quilt of Valor Awarded

During a heartfelt awards ceremony at ROL, Dave Buchanan was presented with a Quilt of Valor®!

A Quilt of Valor<sup>®</sup> is a meticulously crafted and lovingly stitched quilt, symbolizing appreciation and remembrance. Each quilt is a powerful symbol that conveys our heartfelt message: "Thank you for your service and sacrifice in serving our nation." Let us continue to support and honor all those who have served, remembering that their dedication has helped shape the freedoms we cherish today.