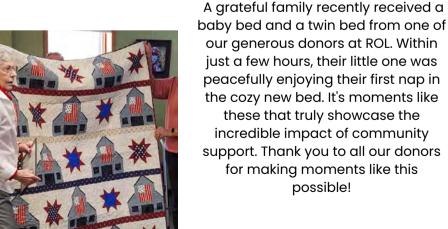

### Honoring Our Heroes: Quilt of Valor Awarded

During a heartfelt awards ceremony at ROL, Dave Buchanan was presented with a Quilt of Valor®!

A Quilt of Valor<sup>®</sup> is a meticulously crafted and lovingly stitched quilt, symbolizing appreciation and remembrance. Each quilt is a powerful symbol that conveys our heartfelt message: "Thank you for your service and sacrifice in serving our nation." Let us continue to support and honor all those who have served, remembering that their dedication has helped shape the freedoms we cherish today.