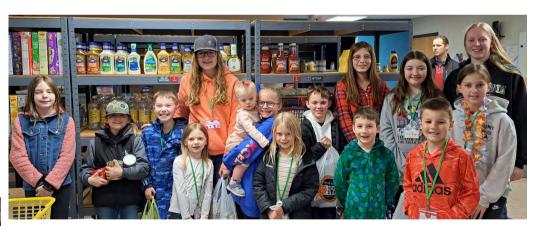

Log Tavern Pizza celebrated their grand opening and donated proceeds from their events to ROL. Thank you!

We had the pleasure of hosting the youth from Dane 4H at ROL. Their curiosity and enthusiasm were infectious as they toured and learned about what we do. These young community champions came bearing gifts of kindness, bringing food donations to support our cause. They were so eager to help that they jumped right into action, stocking the shelves themselves. A big thank you to Dane 4H for your generosity and for spending your day with us. You are truly making a difference!