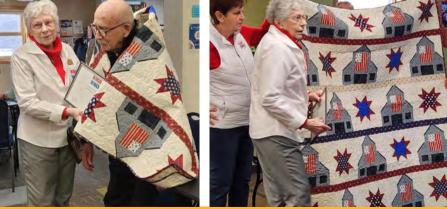

### Honoring Our Heroes: Quilt of Valor Awarded

During a heartfelt awards ceremony at ROL, Dave Buchanan was presented with a Quilt of Valor®!

A Quilt of Valor<sup>®</sup> is a meticulously crafted and lovingly stitched quilt, symbolizing appreciation and remembrance. Each quilt is a powerful symbol that conveys our heartfelt message: "Thank you for your service and sacrifice in serving our nation." Let us continue to support and honor all those who have served, remembering that their dedication has helped shape the freedoms we cherish today.