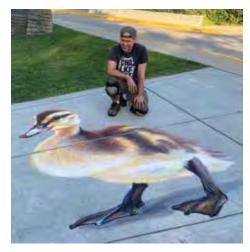

Ben Schultz's Eagle Scout project consisted of collecting money to pay for a gazebo. Ben also assisted Brian Lane Construction build the gazebo located next to the ROL Community Garden.

Dawn Ferengo and musician Casey Olson all skillfully entertained those who attended. Sixty individuals and/or families created their own work of art with chalk. Ouisconsing Charter School (OSC) provided snacks & beverages. There were people out for a walk who stopped to listen to the music and admire the sidewalk squares. Participants and their families stayed to visit, and children displayed their unique balloon art while watching the chalk artist's duckling (Susie The Duck) come to completion. It was a perfect summer evening.