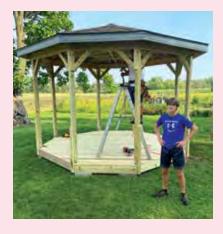

Ben Schultz's Eagle Scout project consisted of collecting money to pay for a gazebo. Ben also assisted Brian Lane Construction build the gazebo located next to the ROL Community Garden.

Dawn Ferengo and musician Casey Olson all skillfully entertained those who attended. Sixty individuals and/or families created their own work of art with chalk. Ouisconsing Charter School (OSC) provided snacks & beverages. There were people out for a walk who stopped to listen to the music and admire the sidewalk squares. Participants and their families stayed to visit, and children displayed their unique balloon art while watching the chalk artist's duckling (Susie The Duck) come to completion. It was a perfect summer evening.