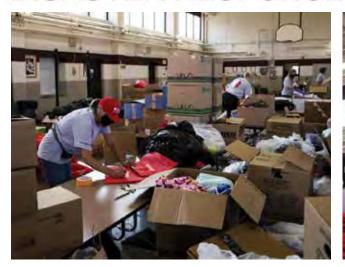

## **Afghan Family Resettlement**

Reach Out Lodi (ROL), the Lodi American Legion Post 216, and Dane American Legion Post 503 are partnering with Team Rubicon USA to offer support for Afghan families that worked shoulder-to-shoulder with United States troops during the twenty year conflict in Afghanistan. 70% of Team Rubicon's volunteers are veterans, many of whom served in Afghanistan and they are asking for our support by donating directly to families that are temporarily living at Fort McCoy, here in Wisconsin, before being resettled to other communities throughout the country.

You Can Help by donating NEW items (not gently used) that include: clothing for men, women, and children; baby care items; and personal hygiene supplies. Drop them off or have them sent to Reach Out Lodi, 601 Clark St. ROL will be transporting donated items to a Sparta, WI drop-off site for distribution. Our first Sparta drop-off was on Friday, September 24. Future drop-offs will be scheduled. If you have any questions you can call us at 608-592-4592 or email reachoutlodi@gmail.com. Thank you very much for helping Afghan families acclimate to their new home. Your support and kindness is very much appreciated.