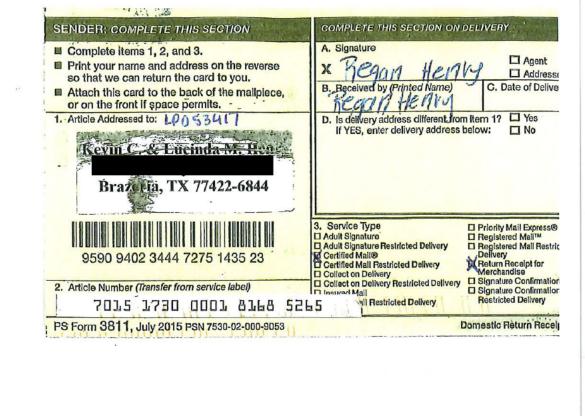

Certified Mail No. 7015 1730 0001 8168 5265 Return Receipt Requested

June 14, 2024

Mr. & Mrs. Kevin C. & Lucinda M. Henry

Brazoria, TX 77422-6844

RE: Coastal Public Lands Application

San Bernard River, Brazoria County, Texas

.

First-Class Mail Postage & Fees Pald USPS Permit No. G-10

9590 9402 3444 7275 1435 23

United States Postal Service Sender: Please print your name, address, and ZIP+4° in this box