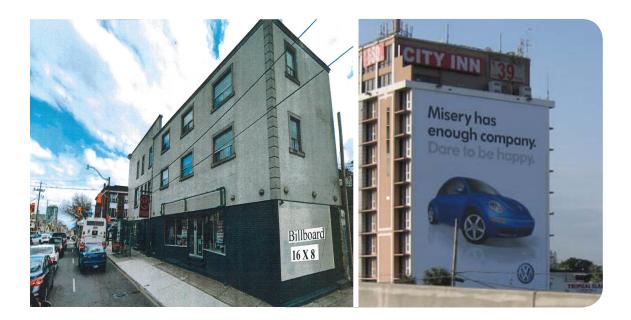

# **WALLSCAPES**

## **FEATURES AND BENEFITS:**

- Wallscapes are the largest of all the outdoor advertising products and can be several stories tall and wrap an entire side of a building.
- Wallscapes create maximum impact of the advertising message and are often the crown jewel of an advertising campaign.
- The message becomes a dramatic landmark and reach both pedestrian and vehicle traffic with massive impact, sometimes from great distances.
- These mammoth advertising displays create instant top of mind awareness and dramatic impact.
- Because building designs come in such a wide variety, wallscapes can have unusual shapes and sizes which help draw the attention to them.

### **LOCATIONS:**

 Sides of buildings in urban and downtown areas, major highways and heavily traveled primary roads.

### **PRODUCTION:**

 Typically produced on vinyl, vinyl mesh or painted directly on the wall by a skilled muralist.