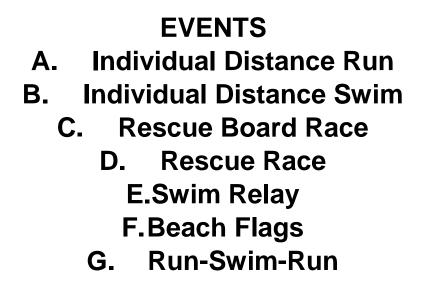

Entries are \$30 per athlete. Use group form.<br>Same day entries will receive a ticket to pick up their shirt<br>Checks payable to: Wildwood Beach Patrol Trust Fund<br>Mail entry to: |          |                         |           |            |      |
|                                                                                                                                                                                                                                                         |          |                         |           |            |      |

Signature (Parent or Guardian if under 18)

Date

PARKING on the BEACH - Baker Avenue Parking on the beach. Baker Avenue is equipment access point.

BEACH TAXIs will be available to transport spectators from parking area.



WILDWOODBEACHPATROL@AOL.COM Twitter / Instagram - @Wildwoodbp Facebook – Wildwood Beach Patrol

## H. Junior Iron Guard