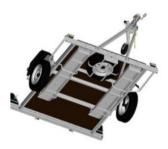

### MP6806 Erde CH451 Multifunctional Trailer Chassis

MP6806 Erde CH451 Multifunctional Trailer Chassis

- Gross Weight 600kg
- External Body Dimensions (cm)
  - L x 306
  - W x 160
  - H x 70
- Internal Body Dimensions (cm)
  - L x 200
  - W x 117
- Unladen Weight 106kg
- Load Weight Capacity 494kg
- · Painted galvanized steel mudguards with rolled edges
- · Jockey wheel included
- Several Accessories available (see below)

## MP6807 Erde CH751 Multifunctional Trailer Chassis

- Gross Weight 750kg
- External Body Dimensions (cm)
  - L x 306
  - W x 186
  - H x 70
- Unladen Weight 125kg
- Load Weight Capacity 625kg
- · Painted galvanized steel mudguards with rolled edges
- Jockey wheel included
- Several Accessories available