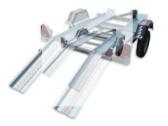

### MP6805 Erde PM310 Motorbike Trailer 240KG

#### MP6805 Erde PM310 Motorbike Trailer 240KG

- Meets and exceeds the new type approval legislation (supplied with a Certificate of Conformity & VIN plate).
- Carries 1 motorbike up to 240kg.
- Unladen weight 60kg.
- Internal body dimensions 200 x 112cm
- Gross weight 300kg
- External body dimensions 245x145x78cm
- Internal body dimensions 200x112cm
- Supplied flat-packed and easy to assemble with simple instructions.
- Maintenance free rubber suspension.
- Robust, corrosion-resistant galvanised steel construction.
- Range of accessories and spares available. In order to receive the correct spare part, you will need to identify the trailer model number (MP or SY). This is marked on an identification plate on the axle.
- Full Manufacturer's Warranty and technical support.
- Erde reference PM310