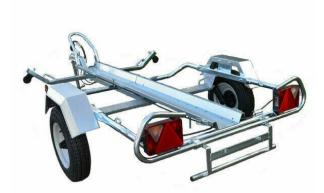

### MP6805 Erde PM310 Motorbike Trailer 240KG

#### MP6805 Erde PM310 Motorbike Trailer 240KG

- Meets and exceeds the new type approval legislation (supplied with a Certificate of Conformity & VIN plate).
- Carries 1 motorbike up to 240kg.
- Unladen weight 60kg.
- Internal body dimensions 200 x 112cm
- Gross weight 300kg
- External body dimensions 245x145x78cm
- Internal body dimensions 200x112cm
- Supplied flat-packed and easy to assemble with simple instructions.
- Maintenance free rubber suspension.
- Robust, corrosion-resistant galvanised steel construction.
- Range of accessories and spares available. In order to receive the correct spare part, you will need to identify the trailer model number (MP or SY). This is marked on an identification plate on the axle.
- Full Manufacturer's Warranty and technical support.
- Erde reference PM310