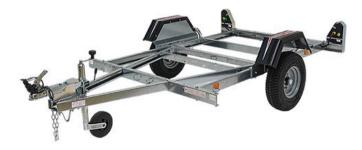

### MP6806 Erde CH451 Multifunctional Trailer Chassis

MP6806 Erde CH451 Multifunctional Trailer Chassis

- Gross Weight 600kg
- External Body Dimensions (cm)
  - L x 306
  - W x 160
  - H x 70
- Internal Body Dimensions (cm)
  - L x 200
  - W x 117
- Unladen Weight 106kg
- Load Weight Capacity 494kg
- · Painted galvanized steel mudguards with rolled edges
- · Jockey wheel included
- Several Accessories available (see below)

MP68062 Quad Trailer Pack for MP6806

MP68066 Spare Wheel Carrier for MP6806

MP68053 Motorbike Loading Ramp 1.5m for MP6806, MP6807 & MP6805