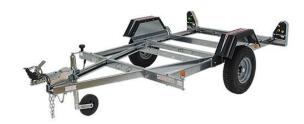

### MP6806 Erde CH451 Multifunctional Trailer Chassis

MP6806 Erde CH451 Multifunctional Trailer Chassis

- Gross Weight 600kg
- External Body Dimensions (cm)
  - L x 306
  - W x 160
  - H x 70
- Internal Body Dimensions (cm)
  - L x 200
  - W x 117
- Unladen Weight 106kg
- Load Weight Capacity 494kg
- · Painted galvanized steel mudguards with rolled edges
- · Jockey wheel included
- Several Accessories available (see below)

## MP6807 Erde CH751 Multifunctional Trailer Chassis

- Gross Weight 750kg
- External Body Dimensions (cm)
  - L x 306
  - W x 186
  - H x 70
- Unladen Weight 125kg
- Load Weight Capacity 625kg
- · Painted galvanized steel mudguards with rolled edges
- Jockey wheel included
- Several Accessories available