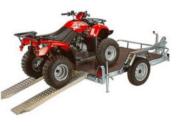

### Choose your options:

| Option                       | PM310 (£) | CH451 (£) | CH751 (£) |
|------------------------------|-----------|-----------|-----------|
| Motorbike Loading Ramp 1m    | £59       | N/A       | N/A       |
| Motorbike Loading Ramp 1.5m  | £79       | £79       | £79       |
| Motorbike Tie Down Strap Kit | £44       | N/A       | N/A       |
| Rear Propstands              | N/A       | £54       | £54       |
| Wooden Floor                 | N/A       | £139      | £199      |
| Quad Trailer Pack            | N/A       | £239      | £239      |
| Double Motorbike Pack        | N/A       | £169      | £169      |
| Chequerplate Floor Step      | N/A       | £169      | £169      |
| Front Guard Rail             | N/A       | £79       | £79       |
| Spare Wheel Carrier + Wheel  | £54       | £140      | £140      |
| (Wheel Only On PM310)        |           |           |           |
| 32cm Side Kit                | N/A       | £219      | £219      |

MP68062 Quad Trailer Pack for MP6806

MP68066 Spare Wheel Carrier for MP6806

MP68053 Motorbike Loading Ramp 1.5m for MP6806, MP6807 & MP6805

MP68062 Quad Trailer Pack for MP6806

MP68066 Spare Wheel Carrier for MP6806

MP68053 Motorbike Loading Ramp 1.5m for MP6806, MP6807 & MP6805

MP68063 Motorbike Pack for MP6806