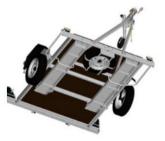

### MP6806 Erde CH451 Multifunctional Trailer Chassis

MP6806 Erde CH451 Multifunctional Trailer Chassis

- Gross Weight 600kg
- External Body Dimensions (cm)
  - L x 306
  - W x 160
  - H x 70
- Internal Body Dimensions (cm)
  - L x 200
  - W x 117
- Unladen Weight 106kg
- Load Weight Capacity 494kg
- · Painted galvanized steel mudguards with rolled edges
- · Jockey wheel included
- Several Accessories available (see below)

## MP6807 Erde CH751 Multifunctional Trailer Chassis

- Gross Weight 750kg
- External Body Dimensions (cm)
  - L x 306
  - W x 186
  - H x 70
- Unladen Weight 125kg
- Load Weight Capacity 625kg
- · Painted galvanized steel mudguards with rolled edges
- Jockey wheel included
- Several Accessories available