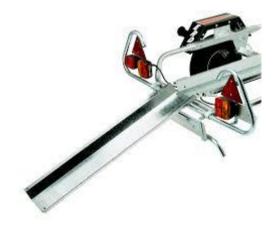

### MP6805 Erde PM310 Motorbike Trailer 240KG

#### MP6805 Erde PM310 Motorbike Trailer 240KG

- Meets and exceeds the new type approval legislation (supplied with a Certificate of Conformity & VIN plate).
- Carries 1 motorbike up to 240kg.
- Unladen weight 60kg.
- Internal body dimensions 200 x 112cm
- Gross weight 300kg
- External body dimensions 245x145x78cm
- Internal body dimensions 200x112cm
- Supplied flat-packed and easy to assemble with simple instructions.
- Maintenance free rubber suspension.
- Robust, corrosion-resistant galvanised steel construction.
- Range of accessories and spares available. In order to receive the correct spare part, you will need to identify the trailer model number (MP or SY). This is marked on an identification plate on the axle.
- Full Manufacturer's Warranty and technical support.
- Erde reference PM310