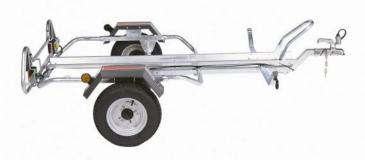

## MP6807 Erde CH751 Multifunctional Trailer Chassis

- Gross Weight 750kg
- External Body Dimensions (cm)
  - L x 306
  - W x 186
  - H x 70
- Unladen Weight 125kg
- Load Weight Capacity 625kg
- · Painted galvanized steel mudguards with rolled edges
- Jockey wheel included
- Several Accessories available

MP68062 Quad Trailer Pack for MP6806

MP68066 Spare Wheel Carrier for MP6806

MP68053 Motorbike Loading Ramp 1.5m for MP6806, MP6807 & MP6805

MP68063 Motorbike Pack for MP6806