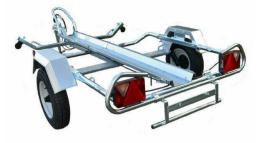

### MP6805 Erde PM310 Motorbike Trailer 240KG

#### MP6805 Erde PM310 Motorbike Trailer 240KG

- Meets and exceeds the new type approval legislation (supplied with a Certificate of Conformity & VIN plate).
- Carries 1 motorbike up to 240kg.
- Unladen weight 60kg.
- Internal body dimensions 200 x 112cm
- Gross weight 300kg
- External body dimensions 245x145x78cm
- Internal body dimensions 200x112cm
- Supplied flat-packed and easy to assemble with simple instructions.
- Maintenance free rubber suspension.
- Robust, corrosion-resistant galvanised steel construction.
- Range of accessories and spares available. In order to receive the correct spare part, you will need to identify the trailer model number (MP or SY). This is marked on an identification plate on the axle.
- Full Manufacturer's Warranty and technical support.
- Erde reference PM310