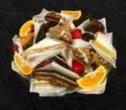

### Dessert Platter

MIXED DESSERTS SERVES UP TO 30 PEOPLE \$50

CUSTOMIZED PLATTERS ARE AVAILABLE UPON REQUEST.