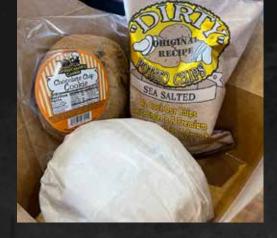

## Boxed Lunches

Boxes include a sandwich, a bag of chips, and a cookie. Pickles are always included. Minimum order of 8 boxes.