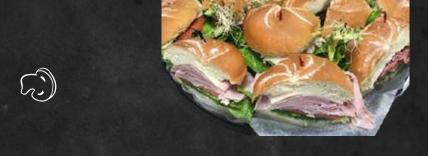

## SANDWICHES

EACH PLATTER COMES WITH A SIDE OF POTATO SALAD, COLESLAW, AND PICKLES.

EACH SERVES 6 TO 8 PEOPLE.

#### Basic Platter

Basic ham and cheese, Basic turkey and cheese, Basic chicken salad and cheese, and Basic tuna salad and cheese \$60

#### Classic Platter

John "The Mailman", The Professor, The Kiss, Havarti 5–0, Dead Head, and Juliette Low \$70

#### Signature Platter

Juggs, Jen and Berry,
Diamond, Ray Defusco,
EZ-Wider, and Barbara Morse
\$80

#### Superlative Platter

PROVIDENCE MONTHLY, J.SAVAGE, ROGER WILLIAMS, SALMON DAVE, THE WYATT, AND GODZILLA \$100