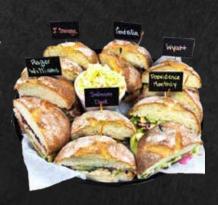

## SANDWICHES

EACH PLATTER COMES WITH A SIDE OF POTATO SALAD, COLESLAW, AND PICKLES.

EACH SERVES 6 TO 8 PEOPLE.

#### Superlative Platter

PROVIDENCE MONTHLY, J.SAVAGE, ROGER WILLIAMS, SALMON DAVE, THE WYATT, AND GODZILLA \$100