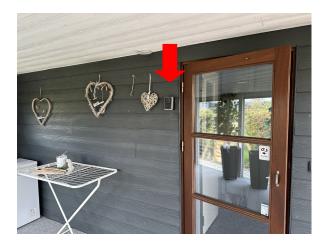

# **Position of key box**

### Position of key Box.

- 1. Just outside the kitchen area on the back side of the building.
- 2. Insert the 6 digit code an the box opens.
- 3. The box lock when the lid are being closed