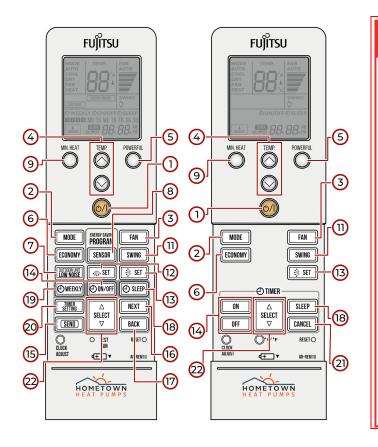

Below the control overview on the heating units.

#### **BUTTON GUIDE** 1. POWER BUTTON - turns the heat pump 13. VERTICAL SET BUTTON - cycles through system on or off vertical air direction options for the louvers 2. MODE BUTTON - selects operation mode 14. TIMER ON/OFF BUTTON - reduces performance & efficiency; turns on or off the 3. FAN BUTTON - adjusts the fan speed 4. TEMPERATURE ADJUSTMENT BUTTONS -15. TIMER SET/SEND BUTTON - completes the adjusts the temperature settings timer or clock setting 5. POWERFUL BUTTON - temporarily maximizes 16. TIMER NEXT BUTTON - enables the next step output while configuring timers & settings 6. ECONOMY BUTTON - reduces performance; 17. TIMER BACK BUTTON - reverts to the enables maximum efficiency operation previous step while configuring settings & 7. LOW NOISE BUTTON - reduces performance: enables quieter operation 18. SLEEP TIMER BUTTON - reduces system efficiency for a set period of time 8. SENSOR BUTTON - reduces performance; enables movement detection 19. WEEKLY TIMER BUTTONS - reduces 9. MINIMUM HEAT BUTTON – sets heat mode to performance & efficiency; enables timers to be set or cancelled 50 degrees (F) 20. TIMER MODE/SETTING BUTTON - reduces 10. SLEEP BUTTON - temporarily reduces system performance; enables timers to be set or efficiency 11. SWING BUTTON - reduces efficiency; 21. TIMER CANCEL BUTTON - cancels active automates louver positioning 12. HORIZONTAL SET BUTTON - cycles through 22. SELECT BUTTONS - enables selection of horizontal air direction options for the louvers

timer type & settings