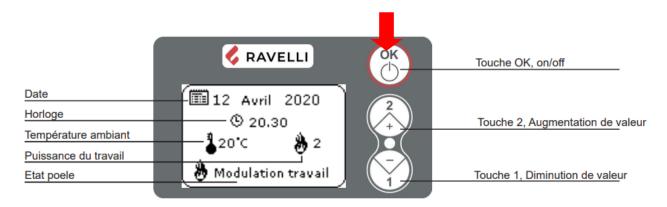

## **Wood Pellets Burner.**

Wood pellets burners are neoterically temperamental and must be treated with care.

- 1. Do not tamper wit any setting or temperature control set at 23 degrees.
- 2. To switch on press the top red button and hold until starting
- 3. To switch off as per above until saying final cleaning.