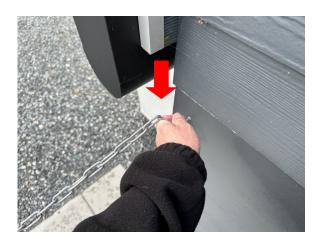

# **Security Chain on Driveway**

#### Using the chain every time leaving the house.

1. We have in the past had visitors in other houses being tempted to park their vehicles in our driveway and using it as turn around point. Please therefore always attach the chain upon leaving the property. (every time please)