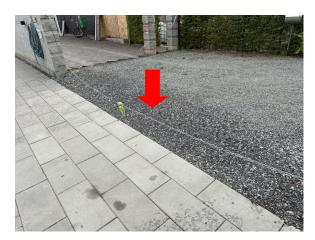

# **Security Chain on Driveway**

#### Using the chain every time leaving the house.

1. We have in the past had visitors in other houses being tempted to park their vehicles in our driveway and using it as turn around point. Please therefore always attach the chain upon leaving the property. (every time please)