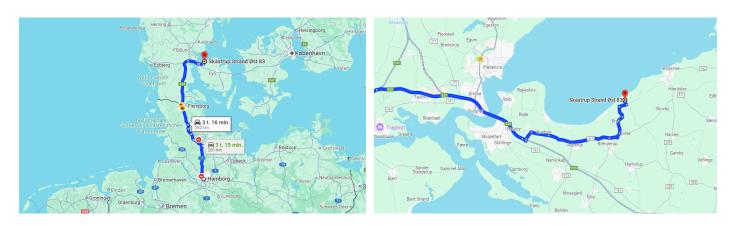

# **How to find the house (Direction)**

## **Google Data**

Skåstrup Strand Øst 83, 5400 Bogense. Denmark

https://maps.app.goo.gl/iwj2HCHjTospxdQ19