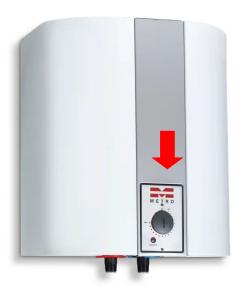

# **Water Heater**

Water heater must be switch on immediately after arriving to ensure hot water.

1. Turn wheel clockwise to half way only.