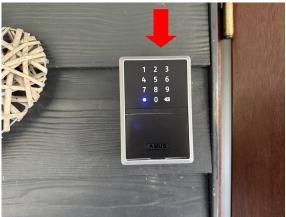

# **Position of key box**

### Position of key Box.

- 1. Just outside the kitchen area on the back side of the building.
- 2. Insert the 6 digit code an the box opens.
- 3. The box lock when the lid are being closed