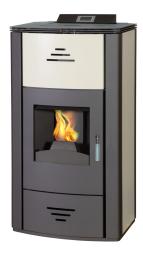

## **Wood Pellets Burner.**

Wood pellets burners are neoterically temperamental and must be treated with care.

- 1. Do not tamper wit any setting or temperature control set at 23 degrees.
- 2. To switch on press the top red button and hold until starting
- 3. To switch off as per above until saying final cleaning.