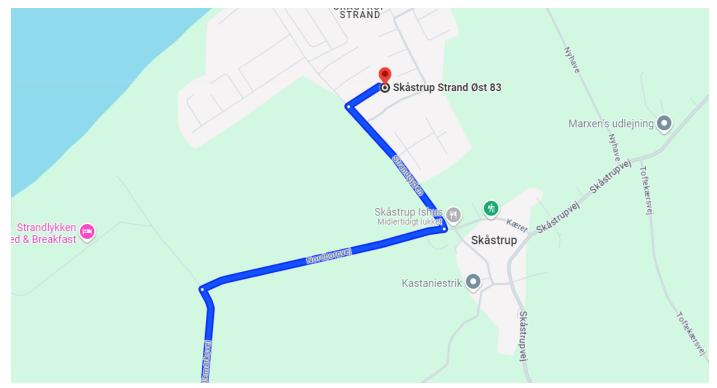

# **How to find the house (Direction)**

## **Google Data**

Skåstrup Strand Øst 83, 5400 Bogense. Denmark

https://maps.app.goo.gl/iwj2HCHjTospxdQ19