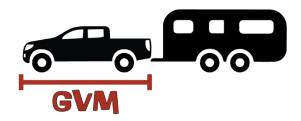

### Gross Vehicle Mass (GVM)

The weight transferred to the ground through the wheels of a fully loaded vehicle. Including the trailer attached if towing to ensure weight transferred through the tow hitch is included in calculations.