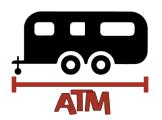

#### Aggregate Trailer Mass (ATM)

The weight of the loaded trailer including the tow ball weight.