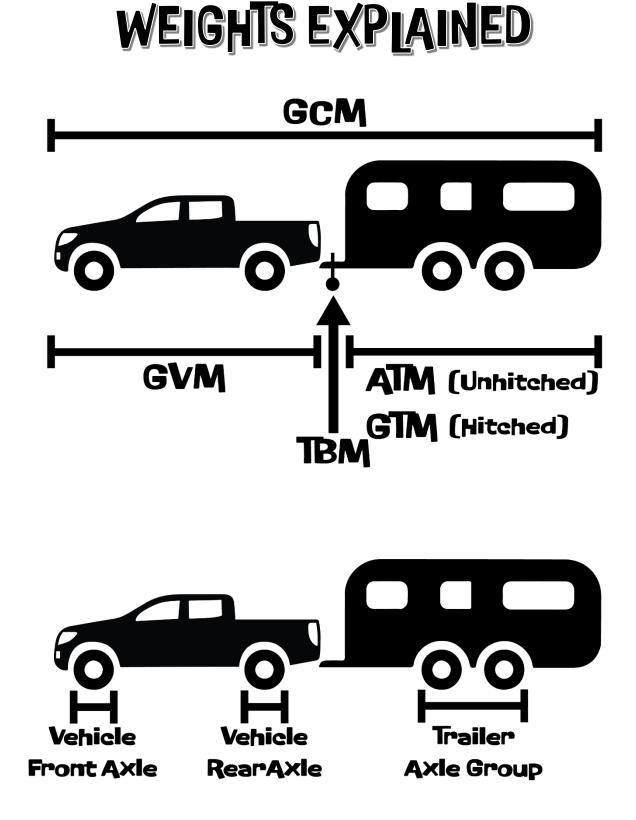

# WEIGHTS EXPLAINED

### Gross Combined Mass (GCM)

The combined weight of the towing vehicle and any trailer while coupled together.

### Gross Vehicle Mass (GVM)

The weight transferred to the ground through the wheels of a fully loaded vehicle. Including the trailer attached if towing to ensure weight transferred through the tow hitch is included in calculations.

### Tow Ball Mass (TBM)

The weight imposed on the tow vehicle's tow hitch (ball or other type) by the coupling of the trailer onto the tow bar.

Recommended to be 8 – 12% of ATM.

#### Gross Trailer Mass (GTM)

The weight transferred to the ground by the wheels of the trailer when coupled to a vehicle.

#### Aggregate Trailer Mass (ATM)

The weight of the loaded trailer including the tow ball weight.