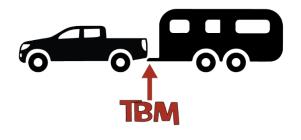

### Tow Ball Mass (TBM)

The weight imposed on the tow vehicle's tow hitch (ball or other type) by the coupling of the trailer onto the tow bar.

Recommended to be 8 – 12% of ATM.