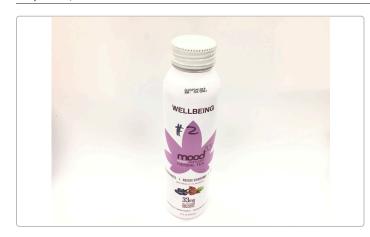

## **WELLBEING #2**

Sample ID: HR20191090762 Strain: WELLBEING #2 Matrix: Ingestible Type: Beverage Sample Size: ; Batch: Produced: Collected: 10/21/2019 Received: 10/21/2019 Completed: 10/23/2019 Batch#:

Client

11-11-11 Brands DBA Mood33 Lic. # 2110 South Eagle Road Newtown, PA 18940