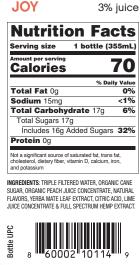

**Nutrition Facts** 

2% juice

60

3% juice

60

0%

<1%

5%

Daily Val

1 bottle (355mL)

1 bottle (355mL)

PEACE

Serving size

Calories

| TI/HI Pallet:    | 28 x 6                 |
|------------------|------------------------|
| Cases:           | 168                    |
| Units:           | 2016                   |
| Case Pack:       | 12                     |
| Case Weight:     | Approximately 11.0 lbs |
| Pallet Weight:   | 1,898 lbs.             |
| Case Dimensions: | 85% L x 63% W x 81% D  |