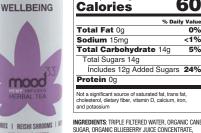

#### INGREDIENTS: TRIPLE FILTERED WATER, ORGANIC CANE SUGAR, ORGANIC BLUEBERRY JUICE CONCENTRATE, CITRIC ACID NATURAL ELAVORS HOPS EXTRACT ORGANIC REISHI MUSHROOM EXTRACT & FULL

WELLBEING 6% juice

**Nutrition Facts** 

1 bottle (355mL)

60

0%

<1%

5%

% Daily Value

#### BLUEBERRIES I REISHI SHROOMS | HOPS

High five your body, mind and spirit with this body-boosting blend of full-spectrum hemp extract and flavorful blueberries. immune-supporting reishi and calming hops.