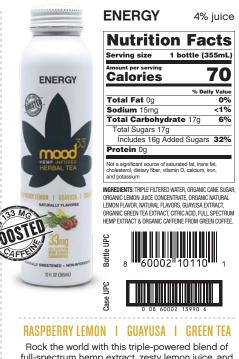

full-spectrum hemp extract, zesty lemon juice, and natural caffeine from guayusa leaves, green tea and coffee beans to kickstart your day or night.

To learn more about mood33 Hemp Infused Herbal Teas. call or email us at: