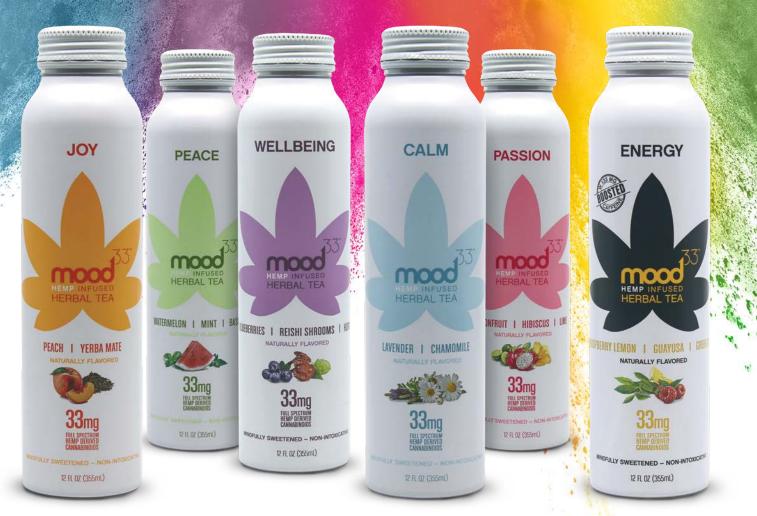

## elevate your state™ with mood33™ Hemp-Infused Herbal Tea

# Introducing six soulfully delicious herbal teas, infused with organic, American-grown, full-spectrum hemp extract, premium botanicals and real fruit juices.

mood33 brings you the synergistic superpowers of all the hemp plant nutrients in a convenient, natural beverage – mindfully sweetened to create six totally bliss-inducing, fruit-forward flavors. With 33mg of hemp extract per bottle, you get more of the good feelings and positive vibes of the hemp plant than any beverage out there – like a full body massage at the cellular level. We artfully craft each blend with botanicals, teas and real fruit juices designed to harmonize with hemp to elevate you to the perfect mood state.

# make life's moments better with mood33<sup>™</sup> the way better way to enjoy hemp – in the mood that's right for you right now.

Whether you seek more Joy, Peace, Calm, Energy, Passion or Wellbeing, thanks to our fast-absorbing technology, there's no waiting to feel the effect.

#### PEACH I YERBA MATE

Immerse yourself in happiness with this blissful blend of full-spectrum hemp extract and a delightfully uplifting infusion of yerba mate and refreshing peach to elevate you to a space of good vibes and good times.

#### LAVENDER I CHAMOMILE

Enter your comfort zone with this serene blend of full-spectrum hemp extract and a soothing, subtly flavored infusion of lavender and chamomile to help you flow from tightly wound to totally chill.

### WATERMELON I MINT I BASIL

Relax deeply with this blend of full-spectrum hemp extract and refreshing watermelon, mint and basil to help you unwind and melt your cares away.

Case

### PASSIONFRUIT I HIBISCUS I LIME

Fire up your desire with this blend of full-spectrum hemp extract and a wildly inspiring infusion of passionfruit, hibiscus and lime to ignite your passion and creativity.

#### BLUEBERRIES I REISHI SHROOMS | HOPS

High five your body, mind and spirit with this body-boosting blend of full-spectrum hemp extract and flavorful blueberries. immune-supporting reishi and calming hops.