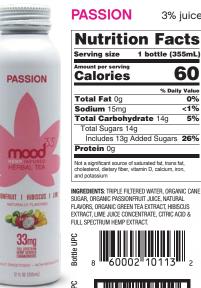

**Nutrition Facts** 

2% juice

60

3% juice

60

0%

<1%

5%

Daily Val

1 bottle (355mL)

1 bottle (355mL)

PEACE

Serving size

Calories

| TI/HI Pallet:    | 28 x 6                 |
|------------------|------------------------|
| Cases:           | 168                    |
| Units:           | 2016                   |
| Case Pack:       | 12                     |
| Case Weight:     | Approximately 11.0 lbs |
| Pallet Weight:   | 1,898 lbs.             |
| Case Dimensions: | 85% L x 63% W x 81% D  |

### PASSIONFRUIT I HIBISCUS I LIME

Fire up your desire with this blend of full-spectrum hemp extract and a wildly inspiring infusion of passionfruit, hibiscus and lime to ignite your passion and creativity.