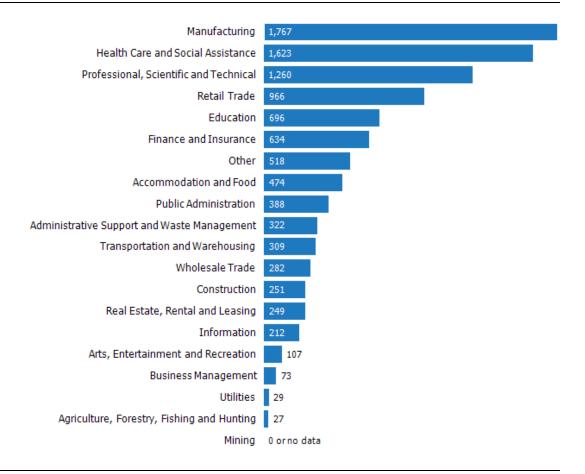

### Average Commute Time

This chart shows average commute times to work in minutes, by percentage of an area's population.

Data Source: U.S. Census Update Frequency: Annually

48334