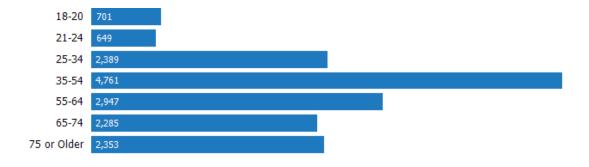

### Population of Adults by Age Group

This chart shows the distribution of the population of adults by age range — from 18 to 75-plus — in the area of your search.

Data Source: U.S. Census Update Frequency: Annually