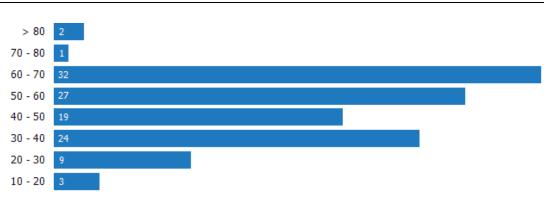

### Age Range of Homes Sold

This chart shows the distribution of homes reported sold in the past six months of different age ranges in the area of your search.

Data Source: Public records data Update Frequency: Monthly

Sales Count by Age of House