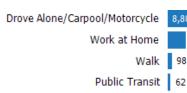

### How People Get to Work

This chart shows the types of transportation that residents of the area you searched use for their commute.

Data Source: U.S. Census Update Frequency: Annually

Bicycle 35