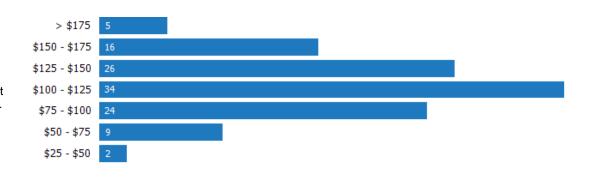

### Price Range of Homes Sold

This chart shows the distribution of homes reported sold in the past six months within different price ranges in the area of your search. The amount shown for the subject property is sold data where available, or the property's estimated value when sales data are unavailable (such as a non-disclosure state) or provided in range format.

Data Source: Public records data Update Frequency: Monthly

Sales Count By Price Range