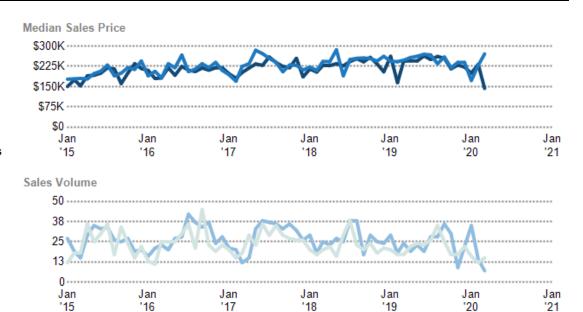

### Median Sales Price vs. Sales Volume

This chart compares the price trend and sales volume for homes in an area. Home prices typically follow sales volume, with a time lag, since sales activity is the driver behind price movements.

Data Source: Public records and listings

Update Frequency: Monthly

- Median Sales Price Public Records
- Median Sales Price Listings
- Sales Volume Public Records
- Sales Volume Listings