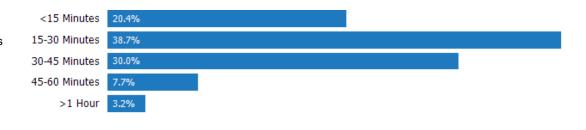

### How People Get to Work

This chart shows the types of transportation that residents of the area you searched use for their commute.

Data Source: U.S. Census Update Frequency: Annually

Bicycle 35