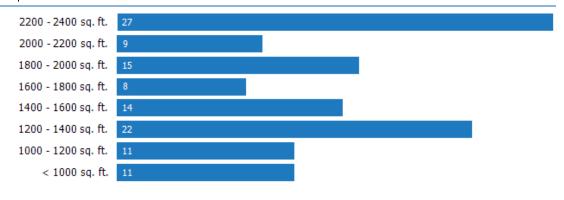

### Size of Homes Sold

This chart shows the distribution of homes reported sold in the past six months of different sizes in the area of your search.

Data Source: Public records data Update Frequency: Monthly

Sales Count By Living Area