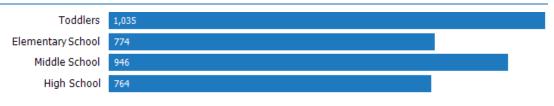

### Population of Children by Age Group

This chart shows the distribution of the population of children by age range — from birth to 17 — in the area of your search.

Data Source: U.S. Census Update Frequency: Annually