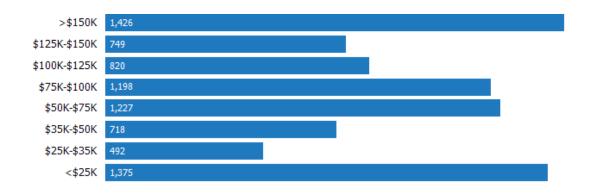

### Household Income Brackets

This chart shows annual household income levels within an area.

Data Source: U.S. Census

Update Frequency: Annually

48334