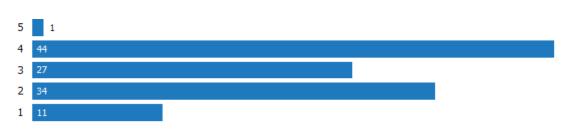

### Number of Bedrooms in Homes Sold

This chart shows the distribution of homes reported sold in the past six months, according to the number of bedrooms, in the area of your search. Data Source: Public records data Update Frequency: Monthly

Sales Count by Bedroom