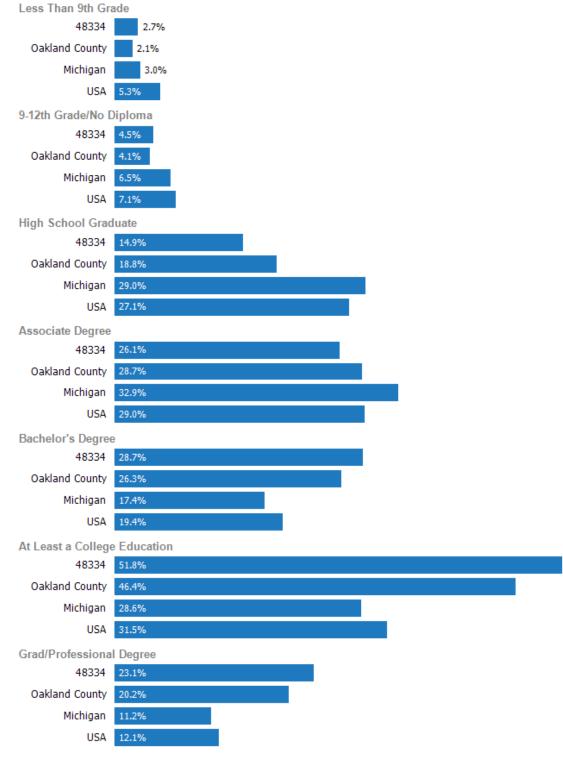

### **Education Levels of Population**

This chart shows the educational achievement levels of adults in an area, compared with other geographies. Data Source: U.S. Census American Community Survey via Esri, 2016 Update Frequency: Annually