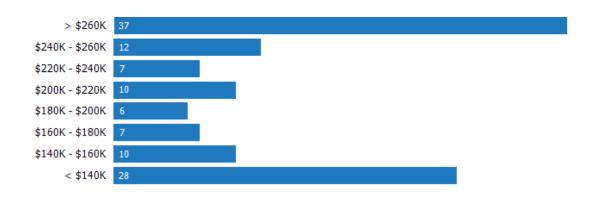

### Price Range of Homes Sold

This chart shows the distribution of homes reported sold in the past six months within different price ranges in the area of your search. The amount shown for the subject property is sold data where available, or the property's estimated value when sales data are unavailable (such as a non-disclosure state) or provided in range format.

Data Source: Public records data Update Frequency: Monthly

Sales Count By Price Range