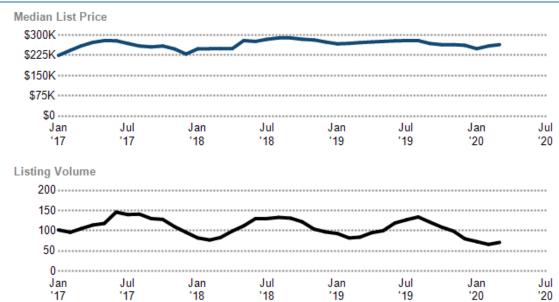

# Median Listing Price vs. Listing Volume

This chart compares the listing price and listing volume for homes in an area. Listing prices often follow listing volume, with a time lag, because supply can drive price movements.

Data Source: On- and off-market listings sources

Update Frequency: Monthly

Median List Price

Listing Volume