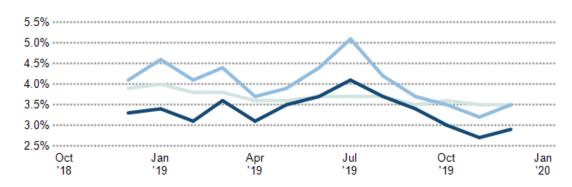

### **Occupational Categories**

This chart shows categories of employment within an area.

Data Source: U.S. Census Update Frequency: Annually

48334