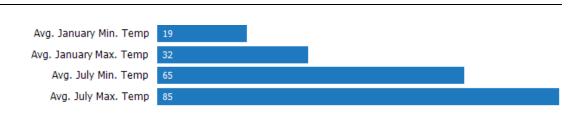

### Average Monthly Temperature

This chart shows average temperatures in the area you searched.

Data Source: NOAA

Update Frequency: Annually