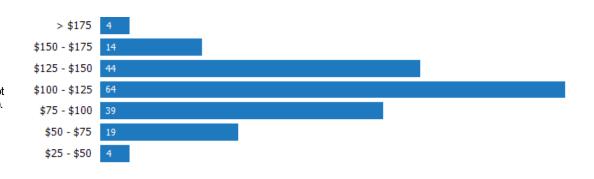

### Price per Square Foot of Homes Sold

This chart shows the distribution of homes reported sold in the past six months at different prices per square foot (living area sourced from public records). Data Source: Public records data

Update Frequency: Monthly

Sales Count By Price Per Sq Ft