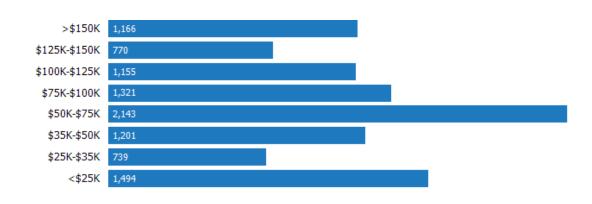

### Household Income Brackets

This chart shows annual household income levels within an area.

Data Source: U.S. Census Update Frequency: Annually

48076