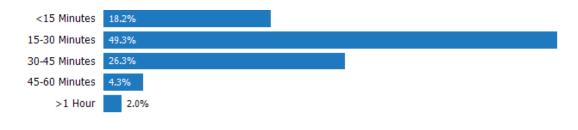

### How People Get to Work

This chart shows the types of transportation that residents of the area you searched use for their commute.

Data Source: U.S. Census Update Frequency: Annually