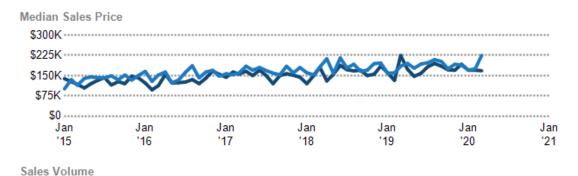

### Median Sales Price vs. Sales Volume

This chart compares the price trend and sales volume for homes in an area. Home prices typically follow sales volume, with a time lag, since sales activity is the driver behind price movements.

Data Source: Public records and listings

Update Frequency: Monthly

Median Sales Price Public Records

Median Sales Price Listings

Sales Volume Public Records

Sales Volume Listings