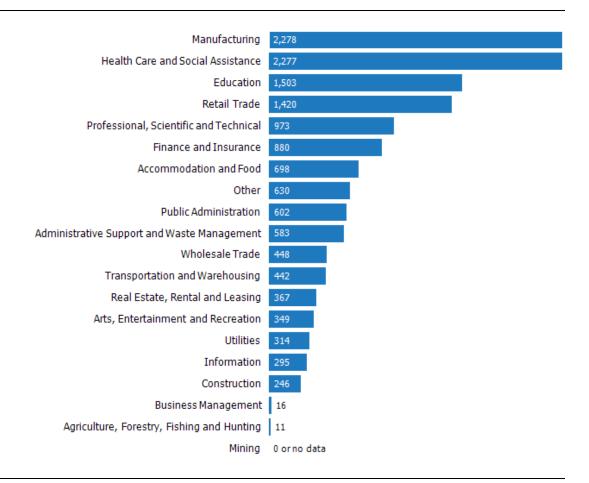

### Occupational Categories

This chart shows categories of employment within an area.

Data Source: U.S. Census Update Frequency: Annually

48076