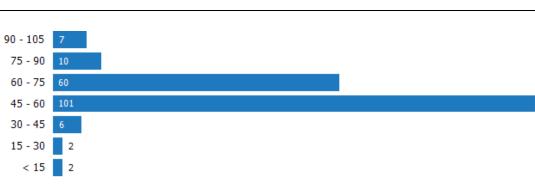

### Price Range of Homes Sold

This chart shows the distribution of homes reported sold in the past six months within different price ranges in the area of your search. The amount shown for the subject property is sold data where available, or the property's estimated value when sales data are unavailable (such as a non-disclosure state) or provided in range format.

Data Source: Public records data Update Frequency: Monthly

Sales Count By Price Range