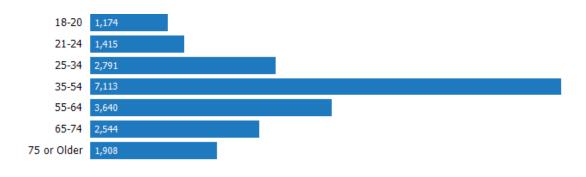

### Population of Adults by Age Group

This chart shows the distribution of the population of adults by age range — from 18 to 75-plus—in the area of your search.

Data Source: U.S. Census Update Frequency: Annually

48076