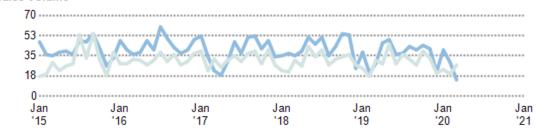

### Median Sales Price vs. Sales Volume

This chart compares the price trend and sales volume for homes in an area. Home prices typically follow sales volume, with a time lag, since sales activity is the driver behind price movements.

Data Source: Public records and listings

Update Frequency: Monthly

Median Sales Price Public Records

Median Sales Price Listings

Sales Volume Public Records

Sales Volume Listings