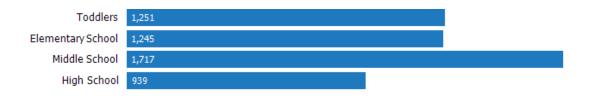

### Population of Children by Age Group

This chart shows the distribution of the population of children by age range — from birth to 17 — in the area of your search.

Data Source: U.S. Census Update Frequency: Annually

48076