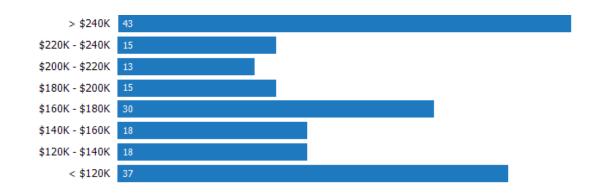

### Price Range of Homes Sold

This chart shows the distribution of homes reported sold in the past six months within different price ranges in the area of your search. The amount shown for the subject property is sold data where available, or the property's estimated value when sales data are unavailable (such as a non-disclosure state) or provided in range format.

Data Source: Public records data Update Frequency: Monthly

Sales Count By Price Range