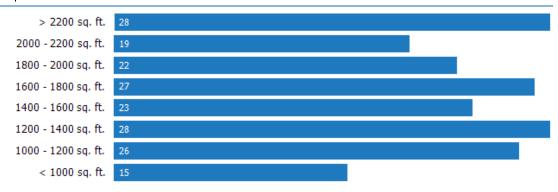

### Size of Homes Sold

This chart shows the distribution of homes reported sold in the past six months of different sizes in the area of your search.

Data Source: Public records data Update Frequency: Monthly

Sales Count By Living Area