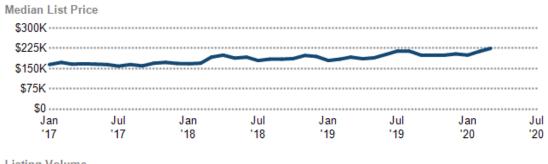

## Median Listing Price vs. Listing Volume

This chart compares the listing price and listing volume for homes in an area. Listing prices often follow listing volume, with a time lag, because supply can drive price movements.

Data Source: On- and off-market listings sources

Update Frequency: Monthly

Median List Price

Listing Volume