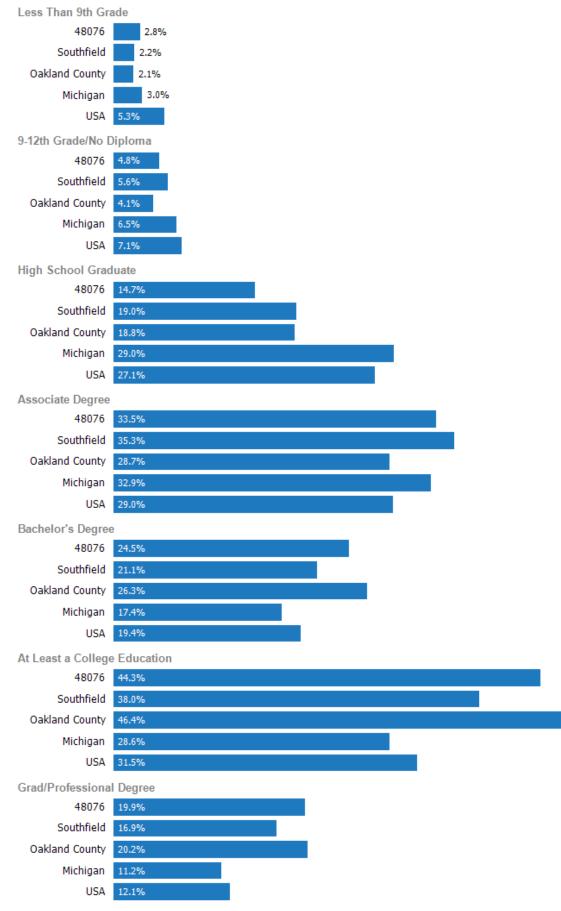

# Education Levels of Population

This chart shows the educational achievement levels of adults in an area, compared with other geographies.

Data Source: U.S. Census American Community Survey via Esi, 2016

Update Frequency: Annually