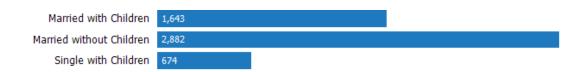

#### Households With Children

This chart shows the distribution of households with children, categorized by marital status, in the area of your search.

Data Source: U.S. Census Update Frequency: Annually

48076