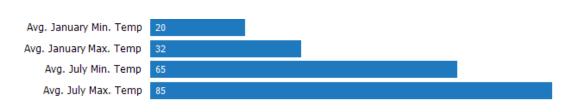

### Average Monthly Temperature

This chart shows average temperatures in the area you searched.

Data Source: NOAA

Update Frequency: Annually