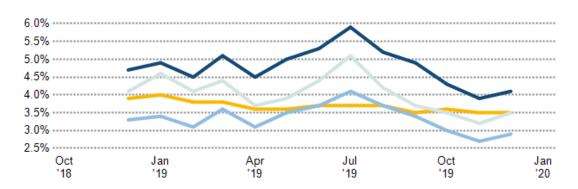

### Unemployment Rate

This chart shows the unemployment trend in the area of your search. The unemployment rate is an important driver behind the housing market.

Data Source: Bureau of Labor Statistics Update Frequency: Monthly