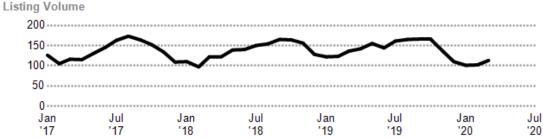

## Median Listing Price vs. Listing Volume

This chart compares the listing price and listing volume for homes in an area. Listing prices often follow listing volume, with a time lag, because supply can drive price movements.

Data Source: On- and off-market listings sources

Update Frequency: Monthly

Median List Price

Listing Volume