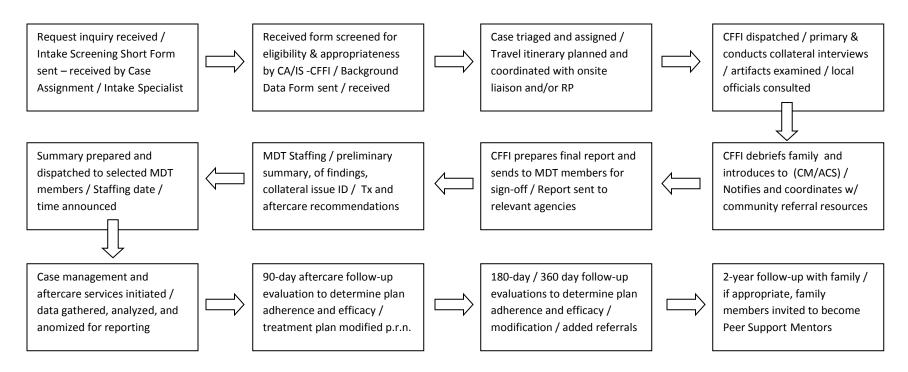

## **National Crisis Intervention Training Institute**

## Critical Response Division – Therapeutic Psychological Autopsy Team Process



## Multi-disciplinary Team (MDT) Complement

Case Assignment / Intake Specialist (Salaried)
Chief Forensic Field Investigator (Salaried)
Case Manager / Aftercare - Volunteer Coordinator (Salaried)
Crisis Intervention Specialist (p.r.n.)
Certified Addiction Counselor / Addictionologist (p.r.n.)
Grief / Bereavement Counselor (p.r.n.)
Licensed Clinical Social Worker (p.r.n.)
Physician – D.O or M.D. (p.r.n.)

Clinical Psychiatrist / Neurologist (p.r.n.)
Forensic Pathologist – M.D. (p.r.n.)
Pediatrician – D.O. or M.D. (p.r.n.)
Attorney (p.r.n.)
Field Forensic Investigators (2 – p.r.n.)
Pastoral Counselor (p.r.n.)
Clinical Psychologist (p.r.n.)
Veteran Homicide Investigator (p.r.n.)