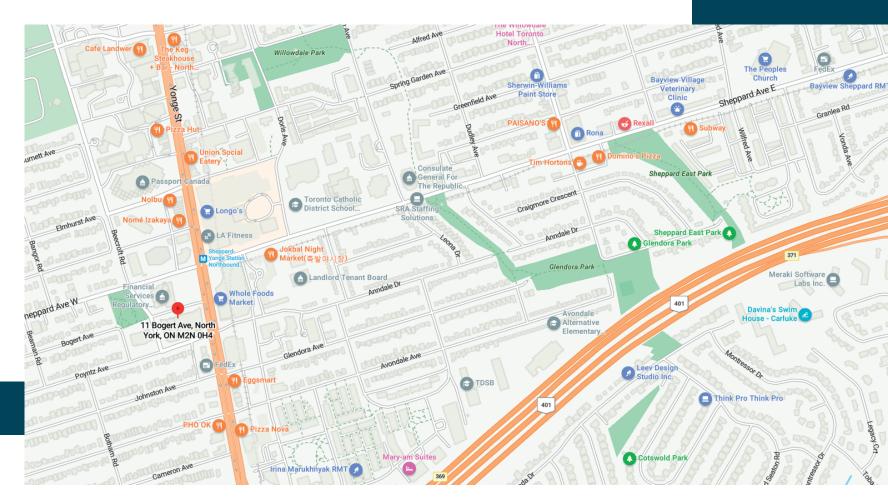

dows Walk-out to balcony Open Concept

#### Kitchen

Centre Island Quartz Countertops Custom Back Splash Custom Appliances

### **Primary Bedroom**

Large Windows Open concept closet 3 Piece Ensuite

#### Den

Soaring Windows Walk-out to balcony

#### Extras:

Refrigerator
B/I Cooktop
B/I Oven
Range Hood
B/I Dishwasher
Washer & Dryer
All Light Fixtures
All Window Coverings

All information and statements contained herein, provided by RE/MAX Hallmark York Group Realty Ltd. regarding property for sale is from sources deemed reliable and assumed correct, but no warranty or representation is made as to the accuracy thereof and same is submitted subject to errors, omissions, changes in price, rental or other conditions, prior sale or withdrawal without notice.













# **Community Map**





11Bogert.com