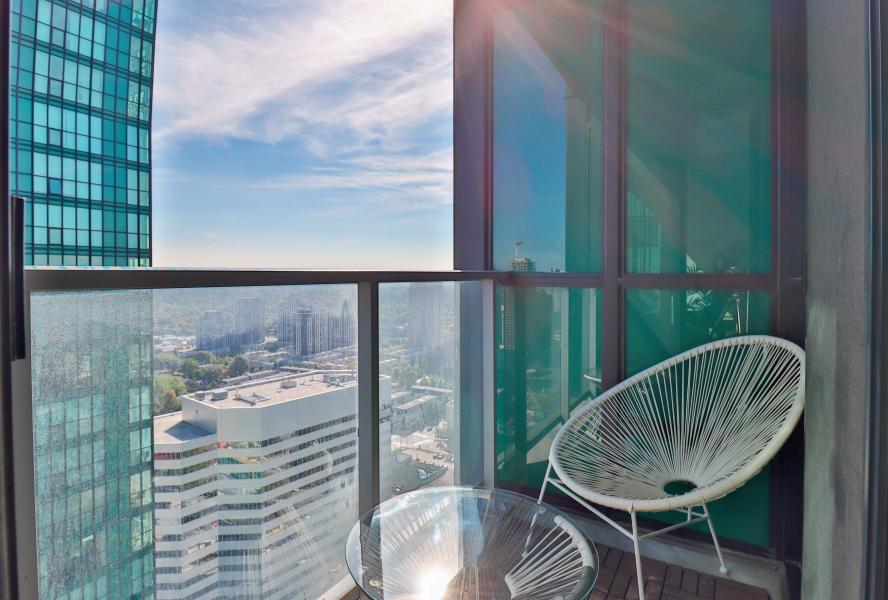

# WHERE HOME IS CALLING

In the heart of North York with direct access to Yonge Sheppard TTC subway station, this contemporary 1+1 bedrooms and 2 full bathrooms condo suite at Emerald Park offers an open-concept functional layout, a modern kitchen stands out with its center island, sleek cooktop, quartz countertops, and stainless steel appliances. Its bright living and dining room leads to a private open balcony with a southeast view of Toronto's city skyline. The primary bedroom features a 3-piece ensuite, while the large den has its own balcony access. A second 4-piece full bathroom, ensuite laundry, and the convenience of parking and a storage locker are all included.

#### Living & Dining Room

Soaring Windows Walk-out to balcony Open Concept

#### Den

Soaring Windows Walk-out to balcony