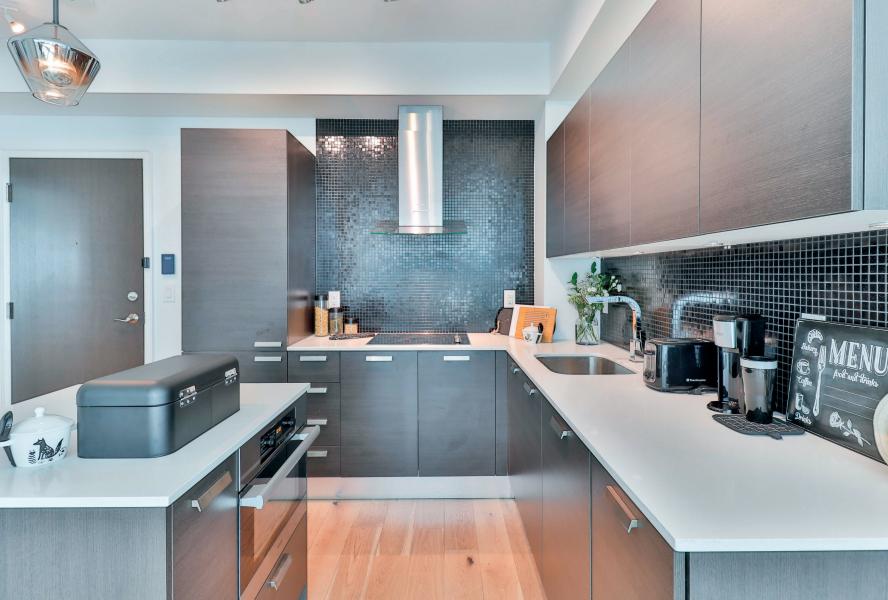

# WHERE HOME IS CALLING

In the heart of North York with direct access to Yonge Sheppard TTC subway station, this contemporary 1+1 bedrooms and 2 full bathrooms condo suite at Emerald Park offers an open-concept functional layout, a modern kitchen stands out with its center island, sleek cooktop, quartz countertops, and stainless steel appliances. Its bright living and dining room leads to a private open balcony with a southeast view of Toronto's city skyline. The primary bedroom features a 3-piece ensuite, while the large den has its own balcony access. A second 4-piece full bathroom, ensuite laundry, and the convenience of parking and a storage locker are all included.

#### Kitchen

Centre Island Quartz Countertops Custom Back Splash Custom Appliances