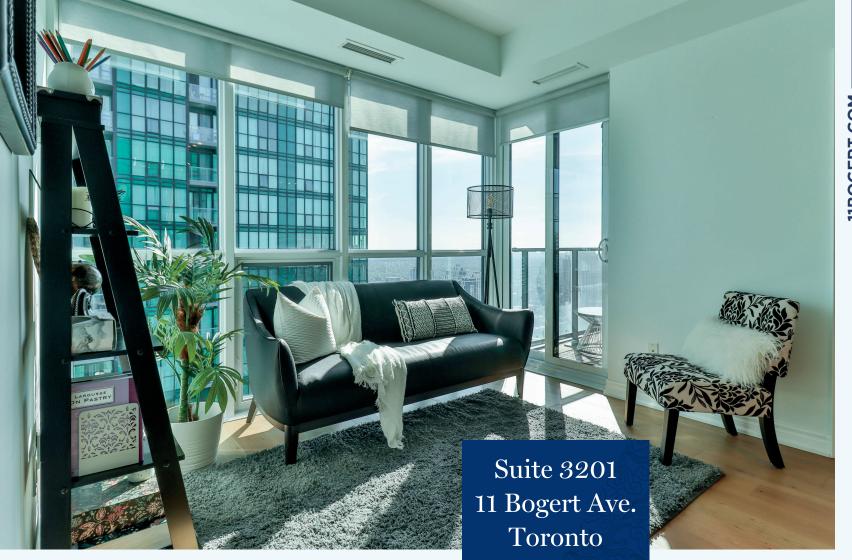

## WELCOME TO

Suite 3201 11 Bogert Ave. Toronto

# WHERE HOME IS CALLING

In the heart of North York with direct access to Yonge Sheppard TTC subway station, this contemporary 1+1 bedrooms and 2 full bathrooms condo suite at Emerald Park offers an open-concept functional layout, a modern kitchen stands out with its center island, sleek cooktop, quartz countertops, and stainless steel appliances. Its bright living and dining room leads to a private open balcony with a southeast view of Toronto's city skyline. The primary bedroom features a 3-piece ensuite, while the large den has its own balcony access. A second 4-piece full bathroom, ensuite laundry, and the convenience of parking and a storage locker are all included.

#### Living & Dining Room

Soaring Windows Walk-out to balcony Open Concept