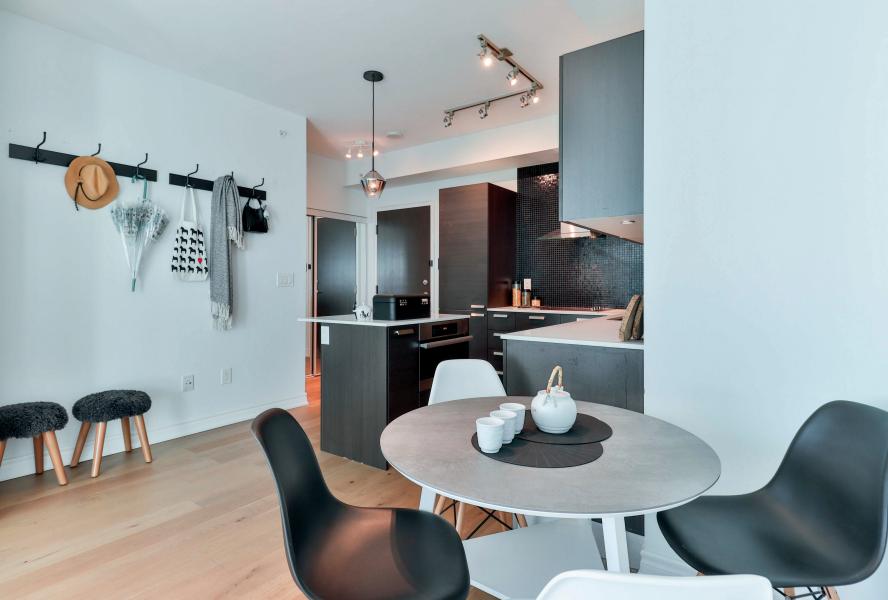

# WHERE HOME IS CALLING

In the heart of North York with direct access to Yonge Sheppard TTC subway station, this contemporary 1+1 bedrooms and 2 full bathrooms condo suite at Emerald Park offers an open-concept functional layout, a modern kitchen stands out with its center island, sleek cooktop, quartz countertops, and stainless steel appliances. Its bright living and dining room leads to a private open balcony with a southeast view of Toronto's city skyline. The primary bedroom features a 3-piece ensuite, while the large den has its own balcony access. A second 4-piece full bathroom, ensuite laundry, and the convenience of parking and a storage locker are all included.

#### Kitchen

Centre Island Quartz Countertops Custom Back Splash Custom Appliances