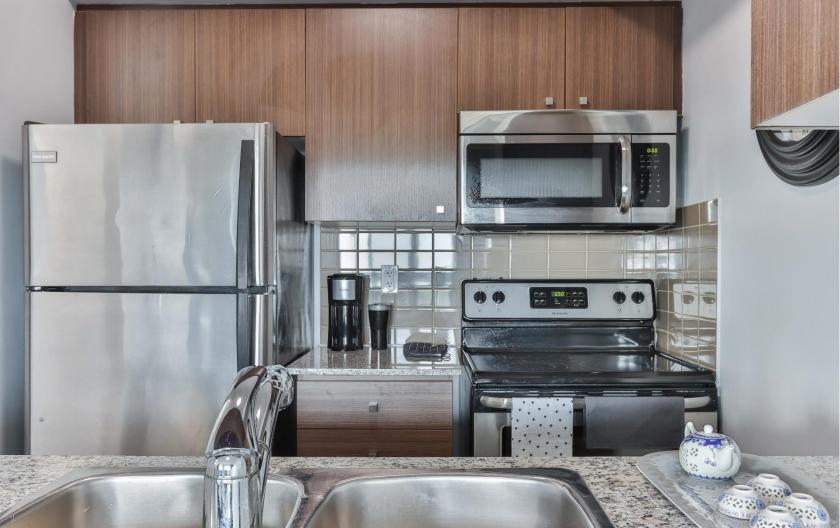

#### Kitchen

Stainless Steel Appliances Granite Countertops Cabinetry

#### Extras:

Fridge Stove & Oven Hood w/ Microwave B/I Dishwasher Washer & Dryer All Light Fixtures