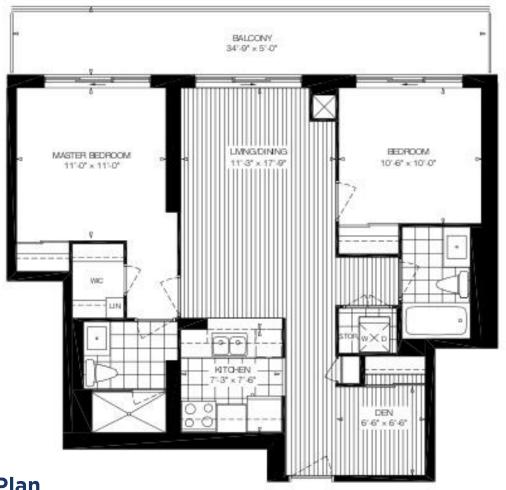

### **Builder Floor Plan**

#### **PARTICULARS of this property**

Possession Date | 90 days / TBA Taxes | 2,380.82 (2020) Exposure | South Sq. Footage | 900 + 165 balcony Year Built | 2013 Maintenance Fee | \$591.48 Bedrooms | Two + Den Washrooms | Two Parking | One Owned Locker | One Owned Mechanics | Forced Air, CAC

#### Living & Dining Room

Engineered Dark Wide Plank Laminate Soaring floor-to-ceiling Windows 9-Foot Ceiling

#### Master Bedroom

Engineered Dark Wide Plank Laminate Soaring floor-to-ceiling Windows Large Walk In Closet Walk-out to balcony 3 piece Ensuite

#### 2<sup>nd</sup> Bedroom

Engineered Dark Wide Plank Laminate Soaring floor-to-ceiling Windows Large Closet Walk-out to balcony

#### Den

Engineered Dark Wide Plank Laminate Enclosed with door entry

#### Kitchen

Stainless Steel Appliances Granite Countertops Cabinetry