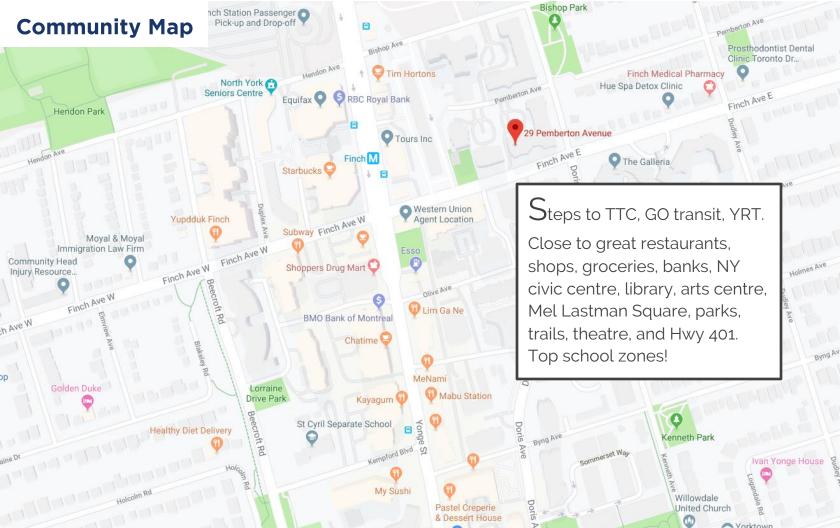

#### **Kitchen**

Ceramic Tiles Double Sink **Elementary Schools:** Finch Public School

Intermediate Schools: Cummer Valley Middle School

High Schools: Earl Haig Secondary School

Private Schools: Toronto French Montessori (PS to Gr8) TMS (Pre-school to Gr12) TFS (Nursery to Gr12) Crestwood School (JK to Gr6) All information and statements contained herein, provided by RE/MAX Hallmark York Group Realty Ltd. regarding property for sale is from sources deemed reliable and assumed correct, but no warranty or representation is made as to the accuracy thereof and same is submitted subject to errors, omissions, changes in price, rental or other conditions, prior sale or withdrawal without notice.