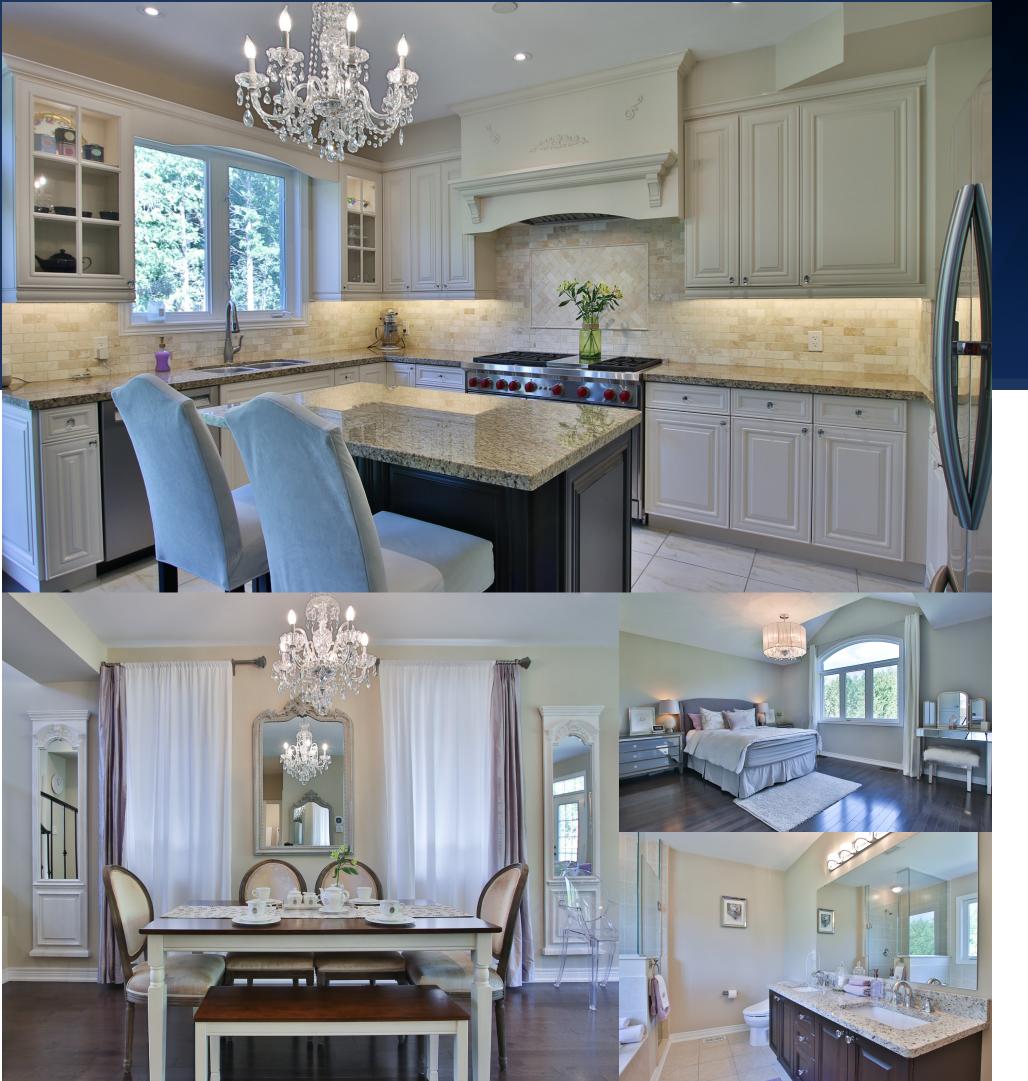

## 64 PROMENADE DR WHITBY ON

Spectacular Smart Home Backed Onto Acres Of Wooded Oasis!

Luxurious Upgrades Throughout This 4 Bedroom Home, Offers A Stunning Chef's Kitchen With Centre Island, Granite Counters & Top Of The Line Appliances, Hardwood Floors Throughout, Open Concept Design, 9 Ft Ceilings, Skylight, Iron Pickets & Hardwood Staircase.

Extras Include All Stainless Steel Appliances: Wolf Gas Stove, French Door Fridge, Kitchen Hood, B/I Dishwasher. Washer & Dryer. Electrical Light Fixtures And Window coverings. Rinnai Tankless Hot Water Tank Owned.