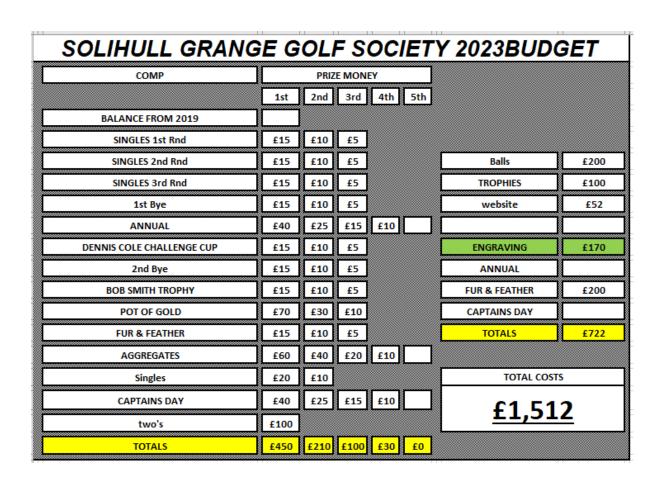

#### 4 members at reduced rates & 22 members at full rate.

| INCOME              |        | OUT GO                 | OUT GOINGS |          |  |  |
|---------------------|--------|------------------------|------------|----------|--|--|
| SUBS                | £2,074 |                        | ALLOCATED  | PAID     |  |  |
| WEEKEND AWAY GUESTS | £0     | BALLS                  |            | £200     |  |  |
| SUBS 2021           | £1,534 | THROPHIES              |            | £100     |  |  |
| CPATAINS LEGACY     | £44    | WEBSITE                |            | £49      |  |  |
|                     |        | ENGRAVING              |            | £170     |  |  |
|                     |        | FUR & FEATHER          |            | £200     |  |  |
|                     |        | PRIZE MONEY            |            | £790     |  |  |
|                     |        | REPLACEMENT DENIS COLE |            |          |  |  |
|                     |        | CAPTAINS DAY           |            |          |  |  |
|                     |        | BALLS                  | £200       |          |  |  |
|                     |        | THROPHIES              | £100       |          |  |  |
|                     |        | WEBSITE                | £52        |          |  |  |
|                     |        | ENGRAVING              | £170       |          |  |  |
|                     |        | FUR & FEATHER          | £200       |          |  |  |
|                     |        | PRIZE MONEY            | £790       |          |  |  |
|                     |        | REPLACEMENT DENIS COLE | £0         |          |  |  |
|                     |        | CAPTAINS DAY           |            |          |  |  |
|                     |        | SHROPSHIRE             | £100       |          |  |  |
|                     |        | KILWORTH               | £100       |          |  |  |
|                     |        | SOUTH STAFFS           | £100       |          |  |  |
|                     |        | SAPEY                  | £100       |          |  |  |
|                     |        | GAUDET                 | £100       |          |  |  |
|                     |        | CLEOBURY               | £100       |          |  |  |
|                     |        | weekend away 2023      |            | £100     |  |  |
|                     |        |                        |            |          |  |  |
|                     |        |                        |            |          |  |  |
|                     |        |                        |            |          |  |  |
|                     |        |                        |            |          |  |  |
| TOTAL               | £3,652 | TOTALS                 | £2,112     | £1,609   |  |  |
|                     |        |                        |            |          |  |  |
|                     |        |                        | SURPLUS    | £2,042.5 |  |  |