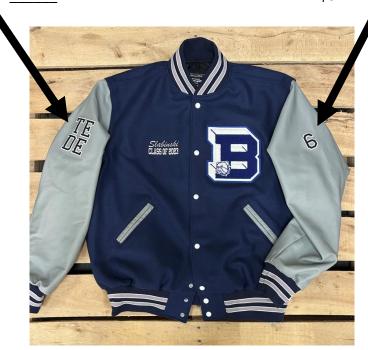

## **BHS CUSTOM VARSITY JACKET ORDER FORM**

Take into Mason's Monogramming by Sat. August 16th, 2025 225 W. Front St, Berwick

| • Unisex Size, checl  | k one only: (if ordering mul | tiple, please use multiple forms | )                     |  |
|-----------------------|------------------------------|----------------------------------|-----------------------|--|
| □ XS - \$265.00       | ☐ SM - \$265.00              | ☐ MED - \$265.00                 | ☐ LG - \$265.00       |  |
| □ TALL LG - \$275.00  | ☐ XL - \$265.00              | ☐ TALL XL - \$275.00             | ☐ XXL - \$270.00      |  |
| ☐ TALL XXL - \$280.00 | ☐ 3XL - \$275.00             | ☐ TALL 3XL - \$285.00            | ☐ TALL 4XL - \$295.00 |  |
| Embroidery on rig     | ght side (when wearing) of   | chest. Maximum of 4 short line   | s.                    |  |
| Line 1:               | ,                            | Example: Matt Mason              |                       |  |
| Line 2:               |                              | Captain                          |                       |  |
| Line 3:               |                              | Class of 2026                    |                       |  |

 Sleeve Appliques in Navy: Maximum of 3 letters per line. Each sleeve starts at \$10, plus \$5 per additional line.

Line 4:

| Right side when wearing: |                    | Left side when wearing: |  |
|--------------------------|--------------------|-------------------------|--|
| +\$10 Line 1:            | Example: <u>WR</u> | +\$10 Line 1:           |  |
| +\$5 Line 2:             | <u>13</u>          | +\$5 Line 2:            |  |
| +\$5 Line 3:             |                    | +\$5 Line 3:            |  |

Style: set-in sleeves
Body Color: True Navy
Lining Type: Quilted
Sleeve Color: Silver Grey
Collar Type: Stand-up Knit Collar
Trim Pattern: Pattern #3
#1 Base Color: True Navy
#2 Stripe Color: Silver Grey
#3 Outline Color: White
Pocket Welt Color: Silver Grey
Snap Color: White