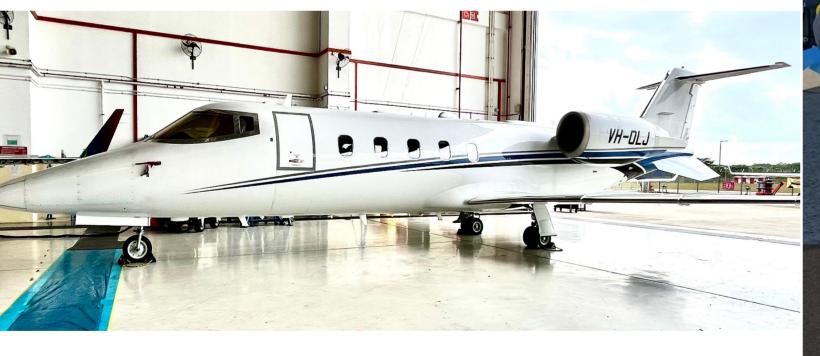

VH-OLJ Bombardier Learjet 60

# Specification

Base: Seletar, Singapore Year Of Manufacture: 2001 No of Companion: 2 Maximum Altitude: 51,000ft Cruising Speed: Mach 0.76 Satellite Phone: Yes Crew: 2 Flight Crew, 1 Doctor, 1 Nurse