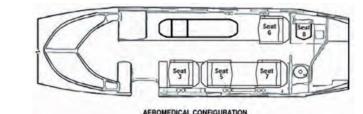

# Specification

Base: Seletar, Singapore Year Of Manufacture: 2001 No of Companion: 2 Maximum Altitude: 51,000ft Cruising Speed: Mach 0.76 Satellite Phone: Yes Crew: 2 Flight Crew, 1 Doctor, 1 Nurse

#### **Our Services**

- Air Ambulance
- Bed-to-Bed Service
- Medical Assistance
- Medical Escort Service