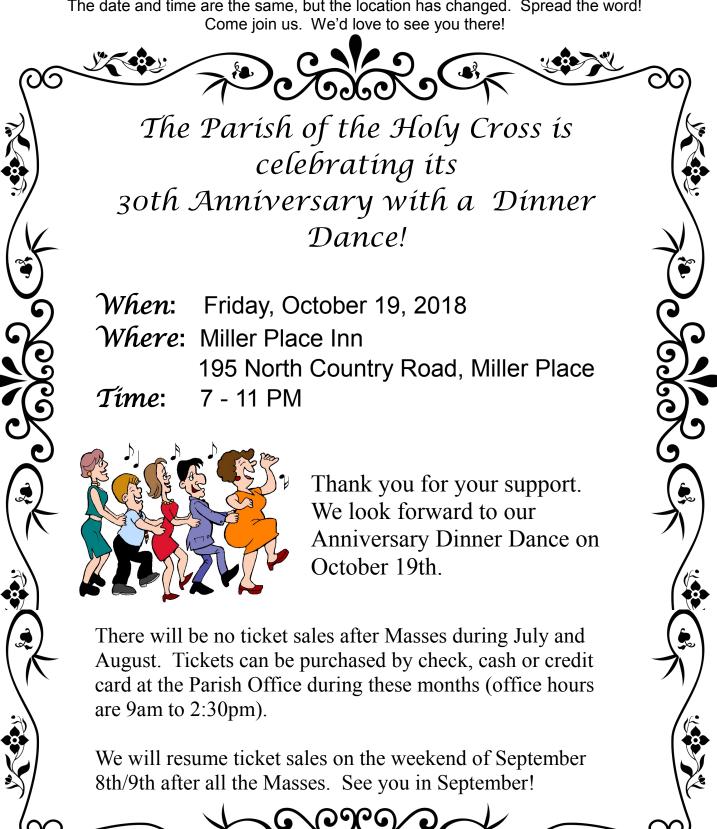

# **SAME DATE & TIME, DIFFERENT VENUE!**

Due to a fire at the Meadow Club in Port Jefferson Station, the Dinner Dance has a new venue. The date and time are the same, but the location has changed. Spread the word! Come join us. We'd love to see you there!