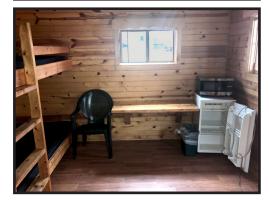

#### **INCLUDED:**

- · One room cabin (sleeps 4)
- · Full-sized bed
- · Bunked twin beds
- · Heat/Air Unit
- · Small Refrigerator
- · Table & 1 chair
- · Fire Ring & Charcoal Grill
- · Picnic Table
- · Outside water spigot