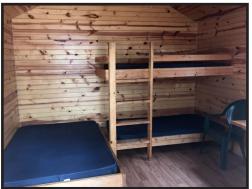

#### **INCLUDED:**

- · One room cabin (sleeps 4)
- · Full-sized bed
- · Bunked twin beds
- · Heat/Air Unit
- · Small Refrigerator
- · Table & 1 chair
- · Fire Ring & Charcoal Grill
- · Picnic Table
- · Outside water spigot