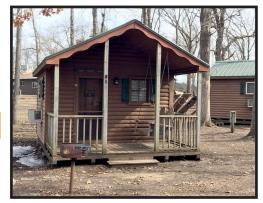

# **CABIN RENTALS**

#### **INCLUDED:**

- · One room cabin (sleeps 4)
- · Full-sized bed
- · Bunked twin beds
- · Heat/Air Unit
- · Small Refrigerator
- · Table & 1 chair
- · Fire Ring & Charcoal Grill
- · Picnic Table
- · Outside water spigot