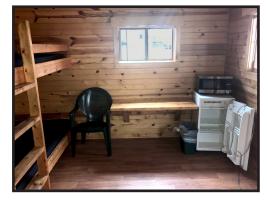

#### **INCLUDED:**

- · One room cabin (sleeps 4)
- · Full-sized bed
- · Bunked twin beds
- · Heat/Air Unit
- · Small Refrigerator
- · Table & 1 chair
- · Fire Ring & Charcoal Grill
- · Picnic Table
- · Outside water spigot