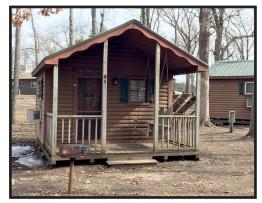

## **CABIN RENTALS**

#### **INCLUDED:**

- · One room cabin (sleeps 4)
- · Full-sized bed
- · Bunked twin beds
- · Heat/Air Unit
- · Small Refrigerator
- · Table & 1 chair
- · Fire Ring & Charcoal Grill
- · Picnic Table
- · Outside water spigot