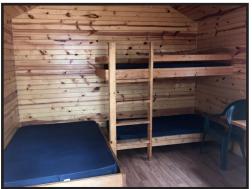

#### **INCLUDED:**

- · One room cabin (sleeps 4)
- · Full-sized bed
- · Bunked twin beds
- · Heat/Air Unit
- · Small Refrigerator
- · Table & 1 chair
- · Fire Ring & Charcoal Grill
- · Picnic Table
- · Outside water spigot