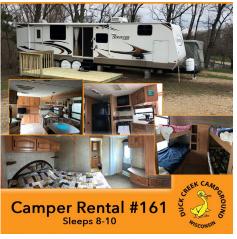

Absolutely NO Smoking in the rental unit.

Pet charge: \$25/pet/night.
Pets unattended in rental units must be in a kennel.

The awnings in 145 & 161 can be used via the electric switch inside of the door. Make sure the awing is in if there is a storm or high winds.