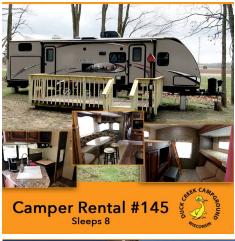

Absolutely NO Smoking in the rental unit.

Pet charge: \$25/pet/night.
Pets unattended in rental units must be in a kennel.

The awnings in 145 & 161 can be used via the electric switch inside of the door. Make sure the awing is in if there is a storm or high winds.