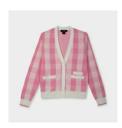

### WOMENS GINGHAM CARDIGAN

Style #: W06SW2030 Season: SS24 Wholesale: \$110.00 M.S.R.P.: \$220.00 Sizes: XS - XL Color: Pink