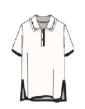

#### **WOMENS ALBATROSS** POLO

Style #: W06SW1064 Season: SS24 Wholesale: \$75.00 M.S.R.P.: \$150.00 Sizes: XS - XL Color: White/Red Stripe

#### **WOMENS ALBATROSS** POLO

Style #: W06SW1064 Season: SS24 Wholesale: \$75.00 M.S.R.P.: \$150.00 Sizes: XS - XL Color: White/ Black Stripe