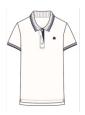

### WOMENS TEAM POLO

Style #: W05KT2040 Season: CORE Wholesale: \$60.00 M.S.R.P.: \$120.00 Sizes: XS - XL Color: White