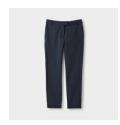

### WOMENS CLUBHOUSE PANT

Style #: W05BT2078
Season: CORE
Wholesale: \$125.00
M.S.R.P.: \$250.00
Sizes: 2 - 14
Color: Navy