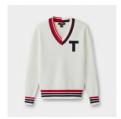

#### **WOMENS JACQUARD SWEATER POLO**

Style #: W05SW1035 Season: CORE Wholesale: \$80.00 M.S.R.P.: \$160.00 Sizes: XS - XL Color: Navy