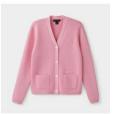

### WOMENS GINGHAM CARDIGAN

Style #: W06SW2030 Season: SS24 Wholesale: \$110.00 M.S.R.P.: \$220.00 Sizes: XS - XL Color: Pink