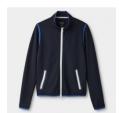

#### WOMENS TRACK **SWEATER JACKET**

Style #: W06SW3035 Season: SS24 Wholesale: \$120.00 M.S.R.P.: \$240.00 Sizes: XS - XL Color: Off White

#### WOMENS TRACK **SWEATER JACKET**

Style #: W06SW3035 Season: SS24 Wholesale: \$120.00 M.S.R.P.: \$240.00 Sizes: XS - XL Color: Navy