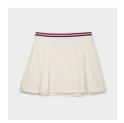

#### WOMENS TECH SCUBA PLEATED SKIRT

Style #: W06BT1047 Season: SS24 Wholesale: \$90.00 M.S.R.P.: \$180.00 Sizes: XS - XL Color: White/ Red Stripe