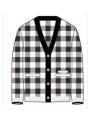

### WOMENS GINGHAM CARDIGAN

Style#: W06SW2030 Season: SS24 Wholesale: \$110.00 M.S.R.P.: \$220.00 Sizes: XS - XL Color: Black