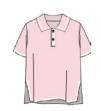

#### **WOMENS TEAM POLO**

Style #: W05KT2040 Season: CORE Wholesale: \$60.00 M.S.R.P.: \$120.00 Sizes: XS - XL Color: Pink

#### WOMENS SLEEVELESS POLO

Style #: W05KT2041 Season: CORE Wholesale: \$45.00 M.S.R.P.: \$90.00 Sizes: XS - XL Color: Pink

#### WOMENS CADDY POLO

Style #: W05KT2044 Season: CORE Wholesale: \$45.00 M.S.R.P.: \$90.00 Sizes: XS - XL Color: Pink