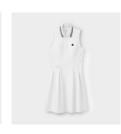

### WOMENS POLO DRESS WOMENS POLO DRESS

Style #: W05DR6010 Season: CORE Wholesale: \$145.00 M.S.R.P.: \$290.00 Sizes: XS - XL Color: White

#### **WOMENS POLO DRESS**

Style #: W06DR6010 Season: SS24 Wholesale: \$145.00 M.S.R.P.: \$290.00 Sizes: XS - XL Color: White/White