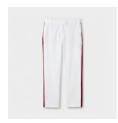

### WOMENS CLUBHOUSE PANT

Style #: W05BT2078 Season: CORE Wholesale: \$125.00 M.S.R.P.: \$250.00 Sizes: 2 - 14 Color: White