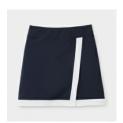

#### WOMENS PUNTING SKIRT

Style #: W05BT5001 Season: CORE Wholesale: \$90.00 M.S.R.P.: \$180.00 Sizes: XS - XL Color: Navy/White