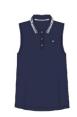

#### WOMENS SLEEVELESS PIQUE POLO

Style#: W06KT1024 Season: SS24 Wholesale: \$45.00 M.S.R.P.: \$90.00 Sizes: XS - XL

Color: Navy/White Stripe