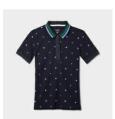

#### WOMENS ICON POLO

Style #: W06KT2048 Season: \$S24 Wholesale: \$65.00 M.S.R.P.: \$130.00 Sizes: XS - XL Color: Navy