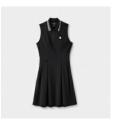

#### WOMENS POLO DRESS Style #: W05DR6010

Season: CORE Wholesale: \$145.00 M.S.R.P.: \$290.00 Sizes: XS - XL Color: Black

Style #: W05DR6010 Season: CORE Wholesale: \$145.00 M.S.R.P.: \$290.00 Sizes: XS - XL Color: Pink