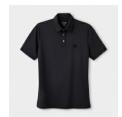

#### WOMENS TEAM POLO

Style #: W05KT2040 Season: CORE Wholesale: \$60.00 M.S.R.P.: \$120.00 Sizes: XS - XL Color: Black