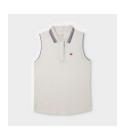

## WOMENS SLEEVELESS PIQUE POLO

Style #: W06KT1024 Season: SS24 Wholesale: \$45.00 M.S.R.P.: \$90.00 Sizes: XS - XL

Color: White/ Red Stripe