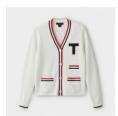

### WOMENS T CARDIGAN

Style #: W05SW2006 Season: CORE Wholesale: \$110.00 M.S.R.P.: \$220.00 Sizes: XS - XL Color: White/Navy