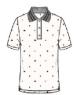

#### WOMENS ICON POLO

Style #: W06KT2048 Season: SS24 Wholesale: \$65.00 M.S.R.P.: \$130.00 Sizes: XS - XL Color: White