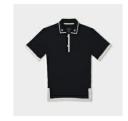

#### **WOMENS BOXY POLO**

Style #: W06KT2063 Season: SS24 Wholesale: \$60.00 M.S.R.P.: \$120.00 Sizes: XS - XL Color: White/Black