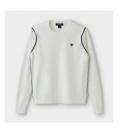

#### WOMENS CLASSIC **CREW**

Style #: W05SW1015 Season: CORE Wholesale: \$75.00 M.S.R.P.: \$150.00 Sizes: XS - XL Color: White