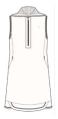

### WOMENS POLO DRESS WOMENS POLO DRESS

Style #: W05DR6010 Season: CORE Wholesale: \$145.00 M.S.R.P.: \$290.00 Sizes: XS - XL Color: White