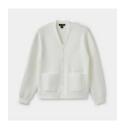

### WOMENS T CARDIGAN

Style #: W05SW2006 Season: CORE Wholesale: \$110.00 M.S.R.P.: \$220.00 Sizes: XS - XL Color: White/Navy