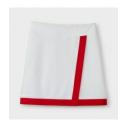

# WOMENS PUNTING SKIRT

Style #: W05BT5001 Season: CORE Wholesale: \$90.00 M.S.R.P.: \$180.00 Sizes: XS - XL Color: White/Red