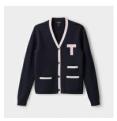

### WOMENS T CARDIGAN

Style #: W05SW2006 Season: CORE Wholesale: \$110.00 M.S.R.P.: \$220.00 Sizes: XS - XL Color: White/Navy