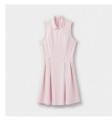

#### WOMENS POLO DRESS Style #: W05DR6010

Season: CORE Wholesale: \$145.00 M.S.R.P.: \$290.00 Sizes: XS - XL Color: Black

Style #: W05DR6010 Season: CORE Wholesale: \$145.00 M.S.R.P.: \$290.00 Sizes: XS - XL Color: Pink