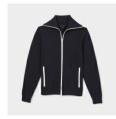

#### WOMENS TRACK **SWEATER JACKET**

Style #: W06SW3035 Season: SS24 Wholesale: \$120.00 M.S.R.P.: \$240.00 Sizes: XS - XL Color: Navy