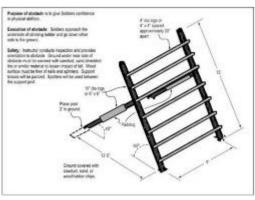

## APPENDIX C Fort Sill, OK Design Details

Obstacle 1 – Inclining Wall

Obstacle 2 – Skyscraper

Obstacle 4 - Confidence Climb

Obstacle 5 – Belly Robber

Obstacle 6 – Tough One

Obstacle 7 – Tough Nut

Obstacle 8 – Slide for Life