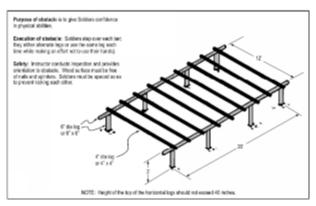

Fort Sill, OK Proposed Location / Existing Conditions



APPENDIX B Fort Sill, OK Proposed Layout



## APPENDIX C Fort Sill, OK Design Details



Obstacle 1 – Inclining Wall

Obstacle 2 – Skyscraper



Obstacle 4 - Confidence Climb



Obstacle 5 – Belly Robber



Obstacle 6 – Tough One



Obstacle 7 – Tough Nut



Obstacle 8 – Slide for Life



Obstacle 9 – Low Belly Over



Obstacle 10 – Belly Crawl



Purpose of obstacle is in grow Bolders confidence in shrupus adulties to include balance and upper body armin,

IAS vertical post)

If did logs or

I'vi as body

I'vi as

Obstacle 11 - Dirty Name

Obstacle 12 - Tarzan



Obstacle 13 - Belly Buster



Obstacle 14 – Reverse Climb



Obstacle 15 - Weaver



Obstacle 16 – Hip-Hip





Obstacle 17 - Balancing Logs

Obstacle 18 – Island Hopper



Obstacle 19 – High Step Over



Obstacle 21 - Low Wire



Obstacle 22 – Swing, Stop, and Jump





Obstacle 23 - Six Vaults

Obstacle 24 – Easy Balancer



Lightning Protection Area Concept (Bid Option #2)