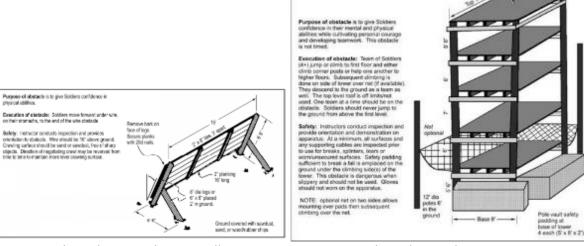

## APPENDIX C Fort Sill, OK Design Details

Obstacle 1 – Inclining Wall

Obstacle 2 – Skyscraper

Obstacle 4 - Confidence Climb

Obstacle 5 – Belly Robber

Obstacle 6 – Tough One

Obstacle 7 – Tough Nut

Obstacle 8 – Slide for Life

Obstacle 9 – Low Belly Over

Obstacle 10 – Belly Crawl

Purpose of obstacle is in grow Bolders confidence in shrupus adulties to include balance and upper body armin,

IAS vertical post)

If did logs or

I'vi as body