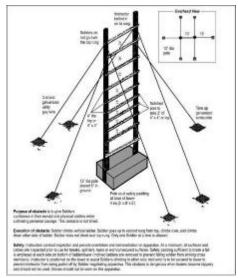

## APPENDIX C Fort Sill, OK Design Details

Obstacle 1 – Inclining Wall

Obstacle 2 – Skyscraper

Obstacle 4 - Confidence Climb

Obstacle 5 – Belly Robber

Obstacle 6 – Tough One

Obstacle 7 – Tough Nut

Obstacle 8 – Slide for Life