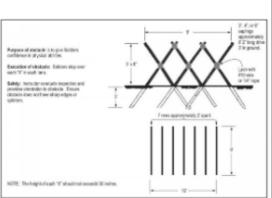

# APPENDIX A Fort Sill, OK Proposed Location / Existing Conditions



APPENDIX B Fort Sill, OK Proposed Layout



## APPENDIX C Fort Sill, OK Design Details



Obstacle 1 – Inclining Wall

Obstacle 2 – Skyscraper



Obstacle 4 - Confidence Climb



Obstacle 5 – Belly Robber



Obstacle 6 – Tough One



Obstacle 7 – Tough Nut



Obstacle 8 – Slide for Life



Obstacle 9 – Low Belly Over



Obstacle 10 – Belly Crawl



Purpose of obstacle is in grow Bolders confidence in shrupus adulties to include balance and upper body armin,

IAS vertical post)

If did logs or

I'vi as body

I'vi as

Obstacle 11 - Dirty Name

Obstacle 12 - Tarzan



Obstacle 13 - Belly Buster



Obstacle 14 – Reverse Climb



Obstacle 15 - Weaver



Obstacle 16 – Hip-Hip





Obstacle 17 - Balancing Logs

Obstacle 18 – Island Hopper



Obstacle 19 – High Step Over



Obstacle 21 - Low Wire



Obstacle 22 – Swing, Stop, and Jump





Obstacle 23 - Six Vaults

Obstacle 24 – Easy Balancer



Lightning Protection Area Concept (Bid Option #2)