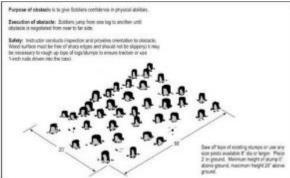

# APPENDIX A Fort Sill, OK Proposed Location / Existing Conditions



APPENDIX B Fort Sill, OK Proposed Layout



## APPENDIX C Fort Sill, OK Design Details



Obstacle 1 – Inclining Wall

Obstacle 2 – Skyscraper



Obstacle 4 - Confidence Climb



Obstacle 5 – Belly Robber



Obstacle 6 – Tough One



Obstacle 7 – Tough Nut



Obstacle 8 – Slide for Life



Obstacle 9 – Low Belly Over



Obstacle 10 – Belly Crawl



Purpose of obstacle is in grow Bolders confidence in shrupus adulties to include balance and upper body armin,

IAS vertical post)

If did logs or

I'vi as body

I'vi as

Obstacle 11 - Dirty Name

Obstacle 12 - Tarzan



Obstacle 13 - Belly Buster



Obstacle 14 – Reverse Climb



Obstacle 15 - Weaver



Obstacle 16 – Hip-Hip





Obstacle 17 - Balancing Logs

Obstacle 18 – Island Hopper



Obstacle 19 – High Step Over



Obstacle 21 - Low Wire



Obstacle 22 – Swing, Stop, and Jump





Obstacle 23 - Six Vaults

Obstacle 24 – Easy Balancer



Lightning Protection Area Concept (Bid Option #2)