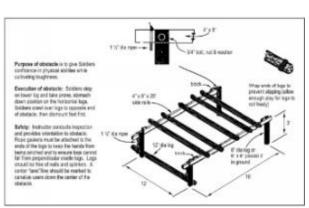

# APPENDIX A Fort Sill, OK Proposed Location / Existing Conditions



APPENDIX B Fort Sill, OK Proposed Layout



## APPENDIX C Fort Sill, OK Design Details



Obstacle 1 – Inclining Wall

Obstacle 2 – Skyscraper



Obstacle 4 - Confidence Climb



Obstacle 5 – Belly Robber



Obstacle 6 – Tough One



Obstacle 7 – Tough Nut



Obstacle 8 – Slide for Life



Obstacle 9 – Low Belly Over



Obstacle 10 – Belly Crawl



Purpose of obstacle is in grow Bolders confidence in shrupus adulties to include balance and upper body armin,

IAS vertical post)

If did logs or

I'vi as body

I'vi as

Obstacle 11 - Dirty Name

Obstacle 12 - Tarzan



Obstacle 13 - Belly Buster



Obstacle 14 – Reverse Climb



Obstacle 15 - Weaver



Obstacle 16 – Hip-Hip





Obstacle 17 - Balancing Logs

Obstacle 18 – Island Hopper



Obstacle 19 – High Step Over



Obstacle 21 - Low Wire



Obstacle 22 – Swing, Stop, and Jump





Obstacle 23 - Six Vaults

Obstacle 24 – Easy Balancer



Lightning Protection Area Concept (Bid Option #2)