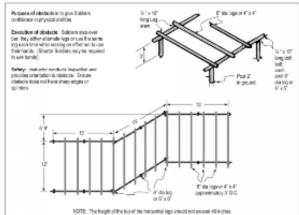

## APPENDIX C Fort Sill, OK Design Details

Obstacle 1 – Inclining Wall

Obstacle 2 – Skyscraper

Obstacle 4 - Confidence Climb

Obstacle 5 – Belly Robber

Obstacle 6 – Tough One

Obstacle 7 – Tough Nut

Obstacle 8 – Slide for Life