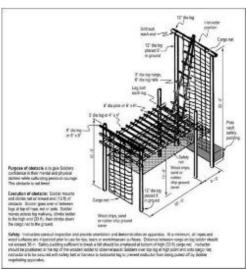

# APPENDIX A Fort Sill, OK Proposed Location / Existing Conditions



APPENDIX B Fort Sill, OK Proposed Layout



## APPENDIX C Fort Sill, OK Design Details



Obstacle 1 – Inclining Wall

Obstacle 2 – Skyscraper



Obstacle 4 - Confidence Climb



Obstacle 5 – Belly Robber



Obstacle 6 – Tough One



Obstacle 7 – Tough Nut



Obstacle 8 – Slide for Life



Obstacle 9 – Low Belly Over



Obstacle 10 – Belly Crawl



Purpose of obstacle is in grow Bolders confidence in shrupus adulties to include balance and upper body armin,

IAS vertical post)

If did logs or

I'vi as body

I'vi as

Obstacle 11 - Dirty Name

Obstacle 12 - Tarzan



Obstacle 13 - Belly Buster



Obstacle 14 – Reverse Climb



Obstacle 15 - Weaver



Obstacle 16 – Hip-Hip





Obstacle 17 - Balancing Logs

Obstacle 18 – Island Hopper



Obstacle 19 – High Step Over



Obstacle 21 - Low Wire



Obstacle 22 – Swing, Stop, and Jump





Obstacle 23 - Six Vaults

Obstacle 24 – Easy Balancer



Lightning Protection Area Concept (Bid Option #2)