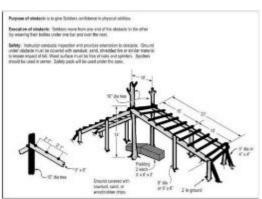

## APPENDIX C Fort Sill, OK Design Details

Obstacle 1 – Inclining Wall

Obstacle 2 – Skyscraper

Obstacle 4 - Confidence Climb

Obstacle 5 – Belly Robber

Obstacle 6 – Tough One

Obstacle 7 – Tough Nut

Obstacle 8 – Slide for Life