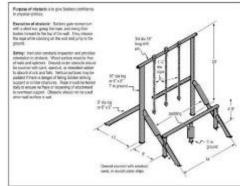

PPENDIX B Fort Sill, OK Proposed Layout



## APPENDIX C Fort Sill, OK Design Details



Obstacle 1 – Inclining Wall

Obstacle 2 – Skyscraper



Obstacle 4 - Confidence Climb



Obstacle 5 – Belly Robber



Obstacle 6 – Tough One



Obstacle 7 – Tough Nut



Obstacle 8 – Slide for Life



Obstacle 9 – Low Belly Over



Obstacle 10 – Belly Crawl



Purpose of obstacle is in grow Bolders confidence in shrupus adulties to include balance and upper body armin,

IAS vertical post)

If did logs or

I'vi as body

I'vi as

Obstacle 11 - Dirty Name

Obstacle 12 - Tarzan



Obstacle 13 - Belly Buster



Obstacle 14 – Reverse Climb



Obstacle 15 - Weaver



Obstacle 16 – Hip-Hip





Obstacle 17 - Balancing Logs

Obstacle 18 – Island Hopper



Obstacle 19 – High Step Over



Obstacle 21 - Low Wire



Obstacle 22 – Swing, Stop, and Jump





Obstacle 23 - Six Vaults

Obstacle 24 – Easy Balancer



Lightning Protection Area Concept (Bid Option #2)