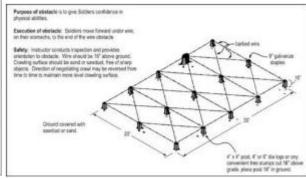

Obstacle 18 – Island Hopper

Obstacle 19 – High Step Over

Obstacle 21 - Low Wire

Obstacle 22 – Swing, Stop, and Jump

Obstacle 23 - Six Vaults

Obstacle 24 – Easy Balancer

Lightning Protection Area Concept (Bid Option #2)