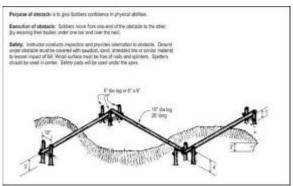

## APPENDIX C Fort Sill, OK Design Details

Obstacle 1 – Inclining Wall

Obstacle 2 – Skyscraper

Obstacle 4 - Confidence Climb

Obstacle 5 – Belly Robber

Obstacle 6 – Tough One

Obstacle 7 – Tough Nut

Obstacle 8 – Slide for Life