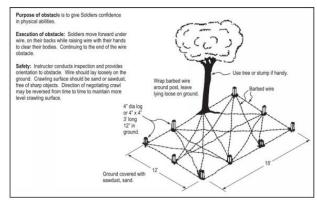

/ Existing Conditions



APPENDIX B Fort Sill, OK Proposed Layout



## APPENDIX C Fort Sill, OK Design Details



Obstacle 1 – Inclining Wall

Obstacle 2 – Skyscraper



Obstacle 4 - Confidence Climb



Obstacle 5 – Belly Robber



Obstacle 6 – Tough One



Obstacle 7 – Tough Nut



Obstacle 8 – Slide for Life



Obstacle 9 – Low Belly Over



Obstacle 10 – Belly Crawl



Purpose of obstacle is in grow Bolders confidence in shrupus adulties to include balance and upper body armin,

IAS vertical post)

If did logs or

I'vi as body

I'vi as

Obstacle 11 - Dirty Name

Obstacle 12 - Tarzan



Obstacle 13 - Belly Buster



Obstacle 14 – Reverse Climb



Obstacle 15 - Weaver



Obstacle 16 – Hip-Hip





Obstacle 17 - Balancing Logs

Obstacle 18 – Island Hopper



Obstacle 19 – High Step Over



Obstacle 21 - Low Wire



Obstacle 22 – Swing, Stop, and Jump





Obstacle 23 - Six Vaults

Obstacle 24 – Easy Balancer



Lightning Protection Area Concept (Bid Option #2)