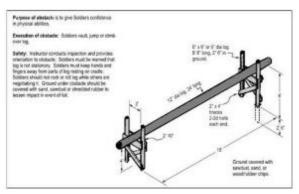

Obstacle 18 – Island Hopper

Obstacle 19 – High Step Over

Obstacle 21 - Low Wire

Obstacle 22 – Swing, Stop, and Jump

Obstacle 23 - Six Vaults

Obstacle 24 – Easy Balancer

Lightning Protection Area Concept (Bid Option #2)