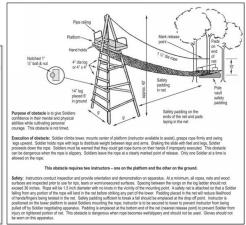

# APPENDIX A Fort Sill, OK Proposed Location / Existing Conditions



APPENDIX B Fort Sill, OK Proposed Layout



## APPENDIX C Fort Sill, OK Design Details



Obstacle 1 – Inclining Wall

Obstacle 2 – Skyscraper



Obstacle 4 - Confidence Climb



Obstacle 5 – Belly Robber



Obstacle 6 – Tough One



Obstacle 7 – Tough Nut



Obstacle 8 – Slide for Life



Obstacle 9 – Low Belly Over



Obstacle 10 – Belly Crawl



Purpose of obstacle is in grow Bolders confidence in shrupus adulties to include balance and upper body armin,

IAS vertical post)

If did logs or

I'vi as body

I'vi as

Obstacle 11 - Dirty Name

Obstacle 12 - Tarzan



Obstacle 13 - Belly Buster



Obstacle 14 – Reverse Climb



Obstacle 15 - Weaver



Obstacle 16 – Hip-Hip





Obstacle 17 - Balancing Logs

Obstacle 18 – Island Hopper



Obstacle 19 – High Step Over



Obstacle 21 - Low Wire



Obstacle 22 – Swing, Stop, and Jump





Obstacle 23 - Six Vaults

Obstacle 24 – Easy Balancer



Lightning Protection Area Concept (Bid Option #2)