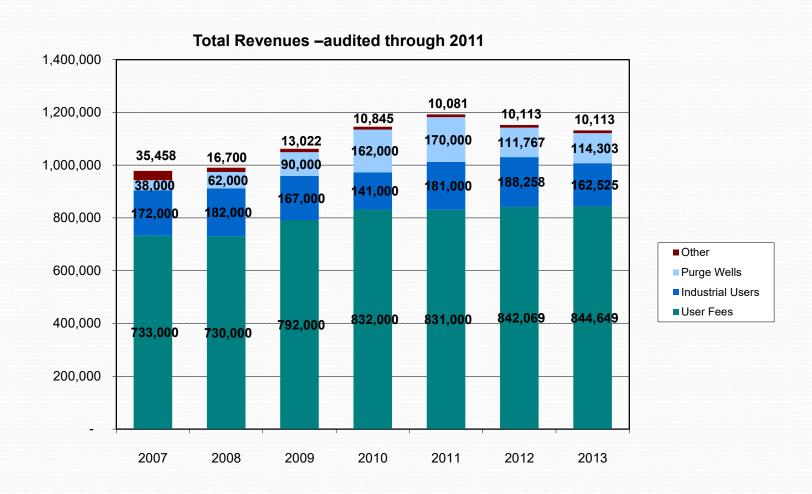

### Revenue Sources: (a) User Fees + (b) Connection Fees

- The Authority has two primary sources of Revenue:
  - USER REVENUES (Quarterly charges):
    - -- historically paid for O + M expenses
    - -- historically has not contained an "Replacement" component
  - CAPITAL REVENUE (Connection Fees):
    - -- historically paid for capital improvements / replacement

## User Revenues - total by type / class

## Revenue – source summary

| r | Total non-residential revenue                              | \$<br>587,533   | - |        |
|---|------------------------------------------------------------|-----------------|---|--------|
|   |                                                            |                 |   |        |
|   | Total System Revenue - FYE 2012                            | \$<br>1,142,000 |   |        |
|   |                                                            |                 |   |        |
|   | Breakdown by customer type                                 |                 |   |        |
|   |                                                            |                 |   |        |
| , | Total Non-Residential as a group                           |                 | 7 | 54.14% |
|   |                                                            |                 |   |        |
|   | Top 40 (above) Non-Residential                             |                 |   |        |
|   | Industrial                                                 |                 |   | 16.48% |
|   | Apartments                                                 |                 |   | 16.43% |
|   | Purge Water                                                |                 |   | 9.78%  |
|   | Remaining Commercial - Gull Lake Ministries, Schools, etc. |                 |   | 8.75%  |
|   |                                                            |                 |   |        |
|   | Residential - non apartment, non commercial                |                 |   | 45.86% |