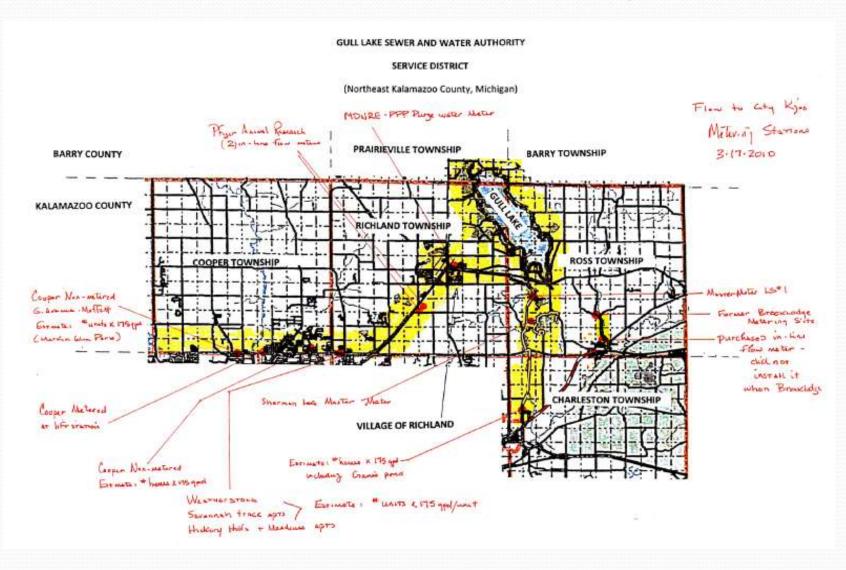

#### Authority purpose: (from web site)

- Created in 1980 by the Townships of Ross, Richland, Barry and Prairieville, the Authority collects wastewater from over 2000 customers in northeastern Kalamazoo County, Michigan, using a network of over 50 miles of collector sewers, 35 pumping stations and associated trunk sewers. Wastewater is pumped to the City of Kalamazoo for treatment and final disposal. The Authority provides complete system management, maintenance, repair and upgrades.
- The current service district consists of the Townships of Ross, Richland, Cooper, Village of Richland, and a portion of Charleston Township, plus the southerly portion of Barry and Prairieville Townships in Barry County.

#### **Current Service District + Metering Locations**