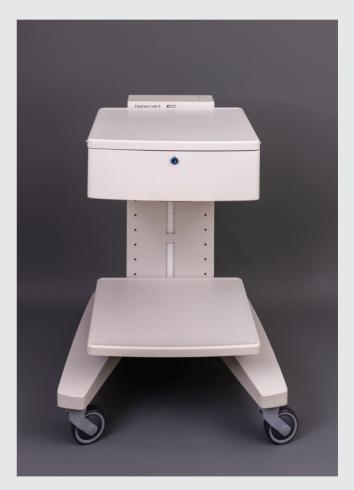

BNZ-1

BNZ-2

The Benz-Cart Trolleys provides a variety of solutions and different options to the health professionals with its innovative and modular design.

Thanks to its steel body, electrostatic powder coating and twin wheels, the Benz-Cart trolleys remain durable for many years.

BNZ-3

- Strong steel body with 2 mm thickness
- Easily adaptable modular system for a variety of health needs and conditions.
- A wide selection of accessories
- Possibility of shelf and drawer configuration
- A spacious support column for cables
- Unmatched load supporting capacity up to 250 kg.

## Excellent balance and stability

BNZ-3