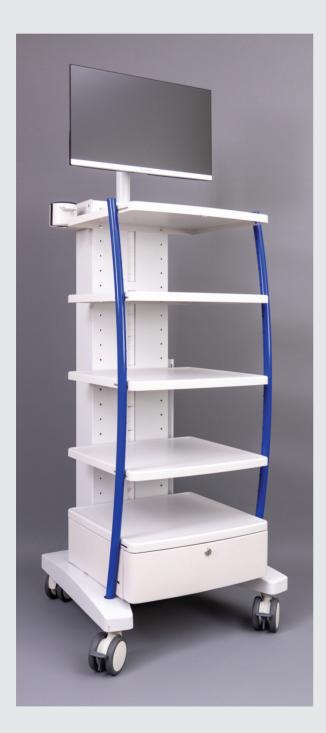

BNZ-1

BNZ-2

The Benz-Cart Trolleys provides a variety of solutions and different options to the health professionals with its innovative and modular design.

Thanks to its steel body, electrostatic powder coating and twin wheels, the Benz-Cart trolleys remain durable for many years.

BNZ-3

- Strong steel body with 2 mm thickness
- Easily adaptable modular system for a variety of health needs and conditions.
- A wide selection of accessories
- Possibility of shelf and drawer configuration
- A spacious support column for cables
- Unmatched load supporting capacity up to 250 kg.

## Excellent balance and stability

BNZ-3