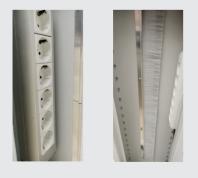

### Isolation transformer

A PC bracket mounted directly underneath a shelf, that allows for attaching an SFF

A bracket for the desktop PC that can be mounted on the back of the central column

Bottle holder (10 L)

### Wide cable storage column up to 46 dm3 space

Various wheel type options

Medical Trolleys

www.benz-cart.com