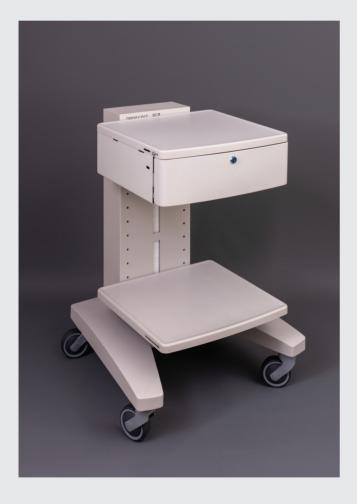

BNZ-1

BNZ-2

The Benz-Cart Trolleys provides a variety of solutions and different options to the health professionals with its innovative and modular design.

Thanks to its steel body, electrostatic powder coating and twin wheels, the Benz-Cart trolleys remain durable for many years.

BNZ-3

- Strong steel body with 2 mm thickness
- Easily adaptable modular system for a variety of health needs and conditions.
- A wide selection of accessories
- Possibility of shelf and drawer configuration
- A spacious support column for cables
- Unmatched load supporting capacity up to 250 kg.

## Excellent balance and stability

BNZ-3