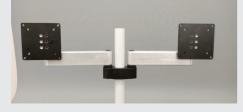

Bottle holder (2 L)

Twin monitor holder

# Single monitor holder

Medical Trolleys