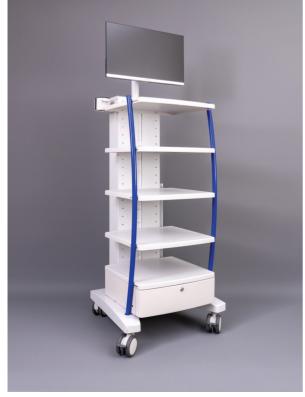

BNZ-1

BNZ-2

The Benz-Cart Trolleys provides a variety of solutions and different options to the health professionals with its innovative and modular design.

Thanks to its steel body, electrostatic powder coating and twin wheels, the Benz-Cart trolleys remain durable for many years.

BNZ-3

- Strong steel body with 2 mm thickness
- Easily adaptable modular system for a variety of health needs and conditions.
- A wide selection of accessories
- Possibility of shelf and drawer configuration
- A spacious support column for cables
- Unmatched load supporting capacity up to 250 kg.

## Excellent balance and stability

BNZ-3