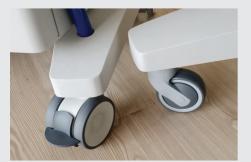

### Wide cable storage column up to 46 dm3 space

Various wheel type options

Medical Trolleys

www.benz-cart.com