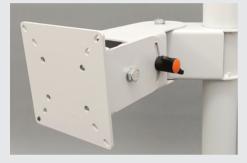

### Three directional moving monitor holder

### Four directional moving monitor holder