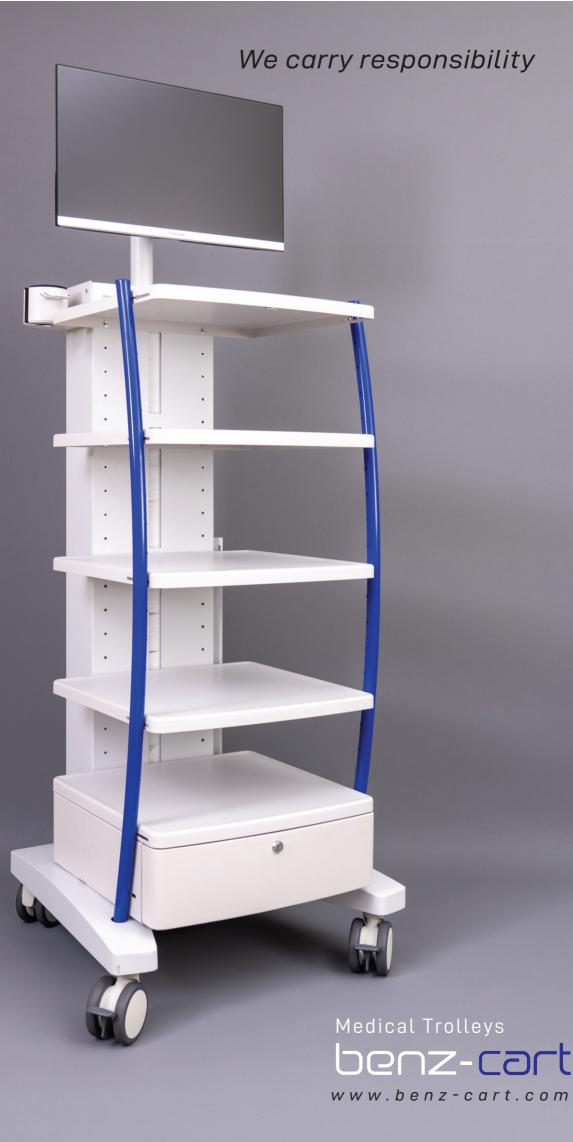

BNZ-1

BNZ-2

The Benz-Cart Trolleys provides a variety of solutions and different options to the health professionals with its innovative and modular design.

Thanks to its steel body, electrostatic powder coating and twin wheels, the Benz-Cart trolleys remain durable for many years.

BNZ-3

- Strong steel body with 2 mm thickness
- Easily adaptable modular system for a variety of health needs and conditions.
- A wide selection of accessories
- Possibility of shelf and drawer configuration
- A spacious support column for cables
- Unmatched load supporting capacity up to 250 kg.

## Excellent balance and stability

BNZ-3