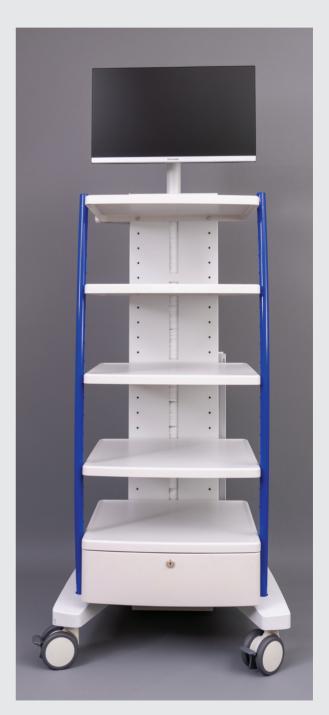

BNZ-1

BNZ-2

The Benz-Cart Trolleys provides a variety of solutions and different options to the health professionals with its innovative and modular design.

Thanks to its steel body, electrostatic powder coating and twin wheels, the Benz-Cart trolleys remain durable for many years.

BNZ-3

- Strong steel body with 2 mm thickness
- Easily adaptable modular system for a variety of health needs and conditions.
- A wide selection of accessories
- Possibility of shelf and drawer configuration
- A spacious support column for cables
- Unmatched load supporting capacity up to 250 kg.

## Excellent balance and stability

BNZ-3