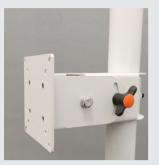

### Three directional moving monitor holder

### Four directional moving monitor holder