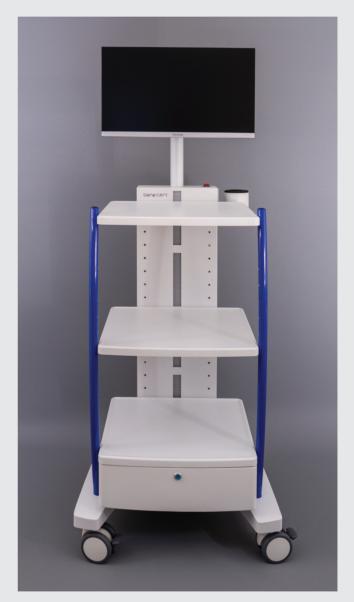

BNZ-1



BNZ-2



The Benz-Cart Trolleys provides a variety of solutions and different options to the health professionals with its innovative and modular design.

Thanks to its steel body, electrostatic powder coating and twin wheels, the Benz-Cart trolleys remain durable for many years.

BNZ-3



- Strong steel body with 2 mm thickness
- Easily adaptable modular system for a variety of health needs and conditions.
- A wide selection of accessories
- Possibility of shelf and drawer configuration
- A spacious support column for cables
- Unmatched load supporting capacity up to 250 kg.



## Excellent balance and stability





BNZ-3



# We create solutions for endoscopy, gastroscopy, CPET and stress ECG









### We create solutions for ECG, ESWT, EEG and EMG





Medical Trolleys





### Compact, practical and ergonomic keyboard tray



Locked and unlocked drawer options that can be adapted to all levels



5 mm stability barriers surrounding all four sides of the shelf



Attachable mouse tray to drawers



Safe hold boxes for the flexible scope and rigid telescope



Unique box design for holding the camera head and fiber optic light cable safely in separate compartments



Medical Trolleys

### Isolation transformer



A PC bracket mounted directly underneath a shelf, that allows for attaching an SFF



A bracket for the desktop PC that can be mounted on the back of the central column



Bottle holder (10 L)



Bottle holder (2 L)



Twin monitor holder



# Single monitor holder

Me