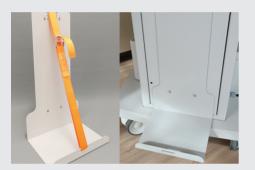

Safe hold boxes for the flexible scope and rigid telescope

Unique box design for holding the camera head and fiber optic light cable safely in separate compartments

Medical Trolleys