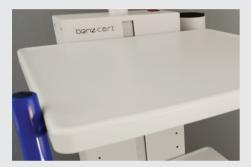

### Compact, practical and ergonomic keyboard tray

Locked and unlocked drawer options that can be adapted to all levels

5 mm stability barriers surrounding all four sides of the shelf

Attachable mouse tray to drawers