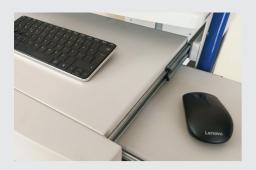

### Compact, practical and ergonomic keyboard tray

Locked and unlocked drawer options that can be adapted to all levels

5 mm stability barriers surrounding all four sides of the shelf

Attachable mouse tray to drawers