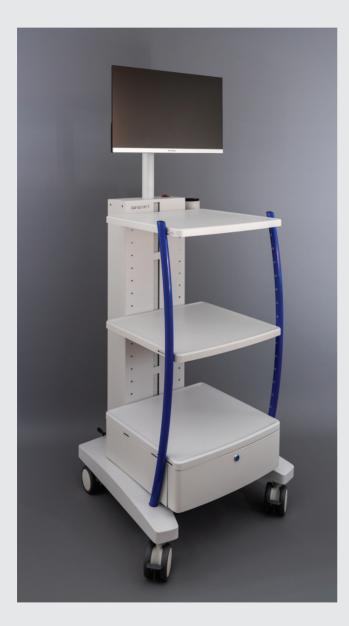

BNZ-1



BNZ-2



The Benz-Cart Trolleys provides a variety of solutions and different options to the health professionals with its innovative and modular design.

Thanks to its steel body, electrostatic powder coating and twin wheels, the Benz-Cart trolleys remain durable for many years.

BNZ-3



- Strong steel body with 2 mm thickness
- Easily adaptable modular system for a variety of health needs and conditions.
- A wide selection of accessories
- Possibility of shelf and drawer configuration
- A spacious support column for cables
- Unmatched load supporting capacity up to 250 kg.



## Excellent balance and stability





BNZ-3



# We create solutions for endoscopy, gastroscopy, CPET and stress ECG









### We create solutions for ECG, ESWT, EEG and EMG





Medical Trolleys





### Compact, practical and ergonomic keyboard tray



Locked and unlocked drawer options that can be adapted to all levels



5 mm stability barriers surrounding all four sides of the shelf



Attachable mouse tray to drawers



Safe hold boxes for the flexible scope and rigid telescope



Unique box design for holding the camera head and fiber optic light cable safely in separate compartments



Medical Trolleys

### Isolation transformer



A PC bracket mounted directly underneath a shelf, that allows for attaching an SFF



A bracket for the desktop PC that can be mounted on the back of the central column



Bottle holder (10 L)



Bottle holder (2 L)



Twin monitor holder



# Single monitor holder