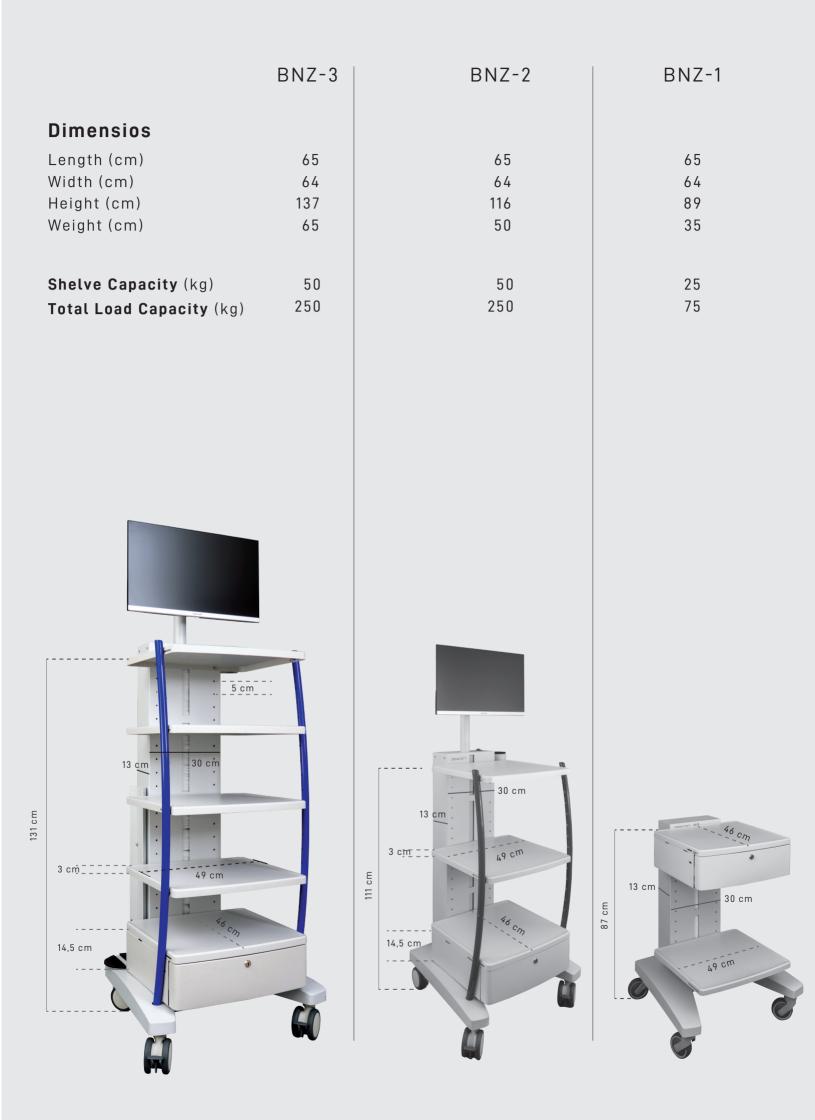

BNZ-3

- Strong steel body with 2 mm thickness
- Easily adaptable modular system for a variety of health needs and conditions.
- A wide selection of accessories
- Possibility of shelf and drawer configuration
- A spacious support column for cables
- Unmatched load supporting capacity up to 250 kg.

## Excellent balance and stability

BNZ-3