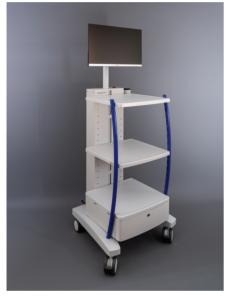

BNZ-1

BNZ-2

The Benz-Cart Trolleys provides a variety of solutions and different options to the health professionals with its innovative and modular design.

Thanks to its steel body, electrostatic powder coating and twin wheels, the Benz-Cart trolleys remain durable for many years.

BNZ-3

- Strong steel body with 2 mm thickness
- Easily adaptable modular system for a variety of health needs and conditions.
- A wide selection of accessories
- Possibility of shelf and drawer configuration
- A spacious support column for cables
- Unmatched load supporting capacity up to 250 kg.

## Excellent balance and stability

BNZ-3