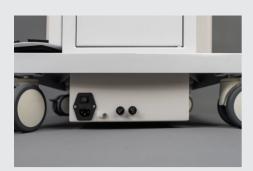

### Isolation transformer

A PC bracket mounted directly underneath a shelf, that allows for attaching an SFF

A bracket for the desktop PC that can be mounted on the back of the central column

Bottle holder (10 L)