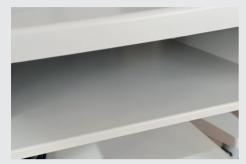

### Compact, practical and ergonomic keyboard tray

Locked and unlocked drawer options that can be adapted to all levels

5 mm stability barriers surrounding all four sides of the shelf

Attachable mouse tray to drawers