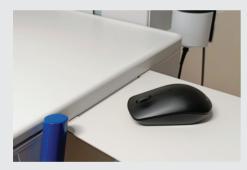

### Compact, practical and ergonomic keyboard tray

Locked and unlocked drawer options that can be adapted to all levels

5 mm stability barriers surrounding all four sides of the shelf

Attachable mouse tray to drawers