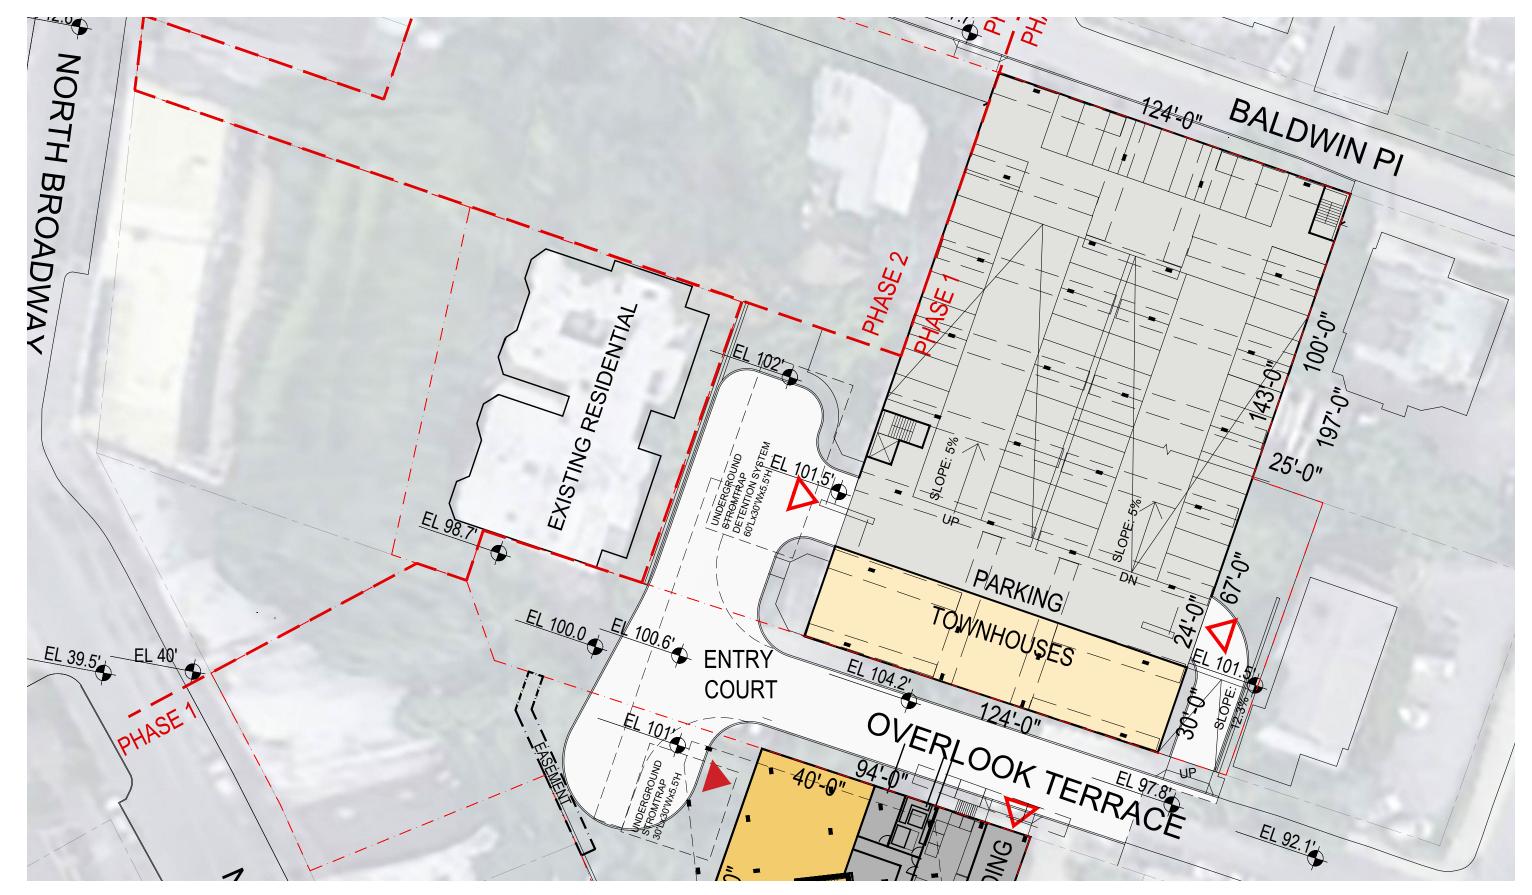

SITE AERIAL

NORTH BROADWAY, YONKERS

SITE AERIAL PHASE 1

SCALE: 1/48" = 1-0"

**S9**ARCHITECTURE

## **NORTH BROADWAY**

NOTE: THE FOLLOWING CONCEPTUAL DRAWINGS ARE FOR PLANNING PURPOSES ONLY. THE CONCEPTUAL BUILDING DESIGN COMPLIES WITH THE PROPOSED ZONING PETITION AND MUST BE REVERIFIED ONCE A FORMAL REZONING IS ADOPTED. STRUCTURE, MEP AND LANDSCAPE SHOWN FOR CONCEPT AND MUST BE VERIFIED AND COORDINATED WITH THE BUILDING CODE DURING THE SITE PLAN APPROVAL PROCESS. LOCATIONS OF MECHANICAL SHAFTS ARE TO BE DETERMINED. STAIRS ARE FOR ILLUSTRATIVE PURPOSES ONLY AND TO BE REVISED TO MEET EGRESS REQUIREMENTS.