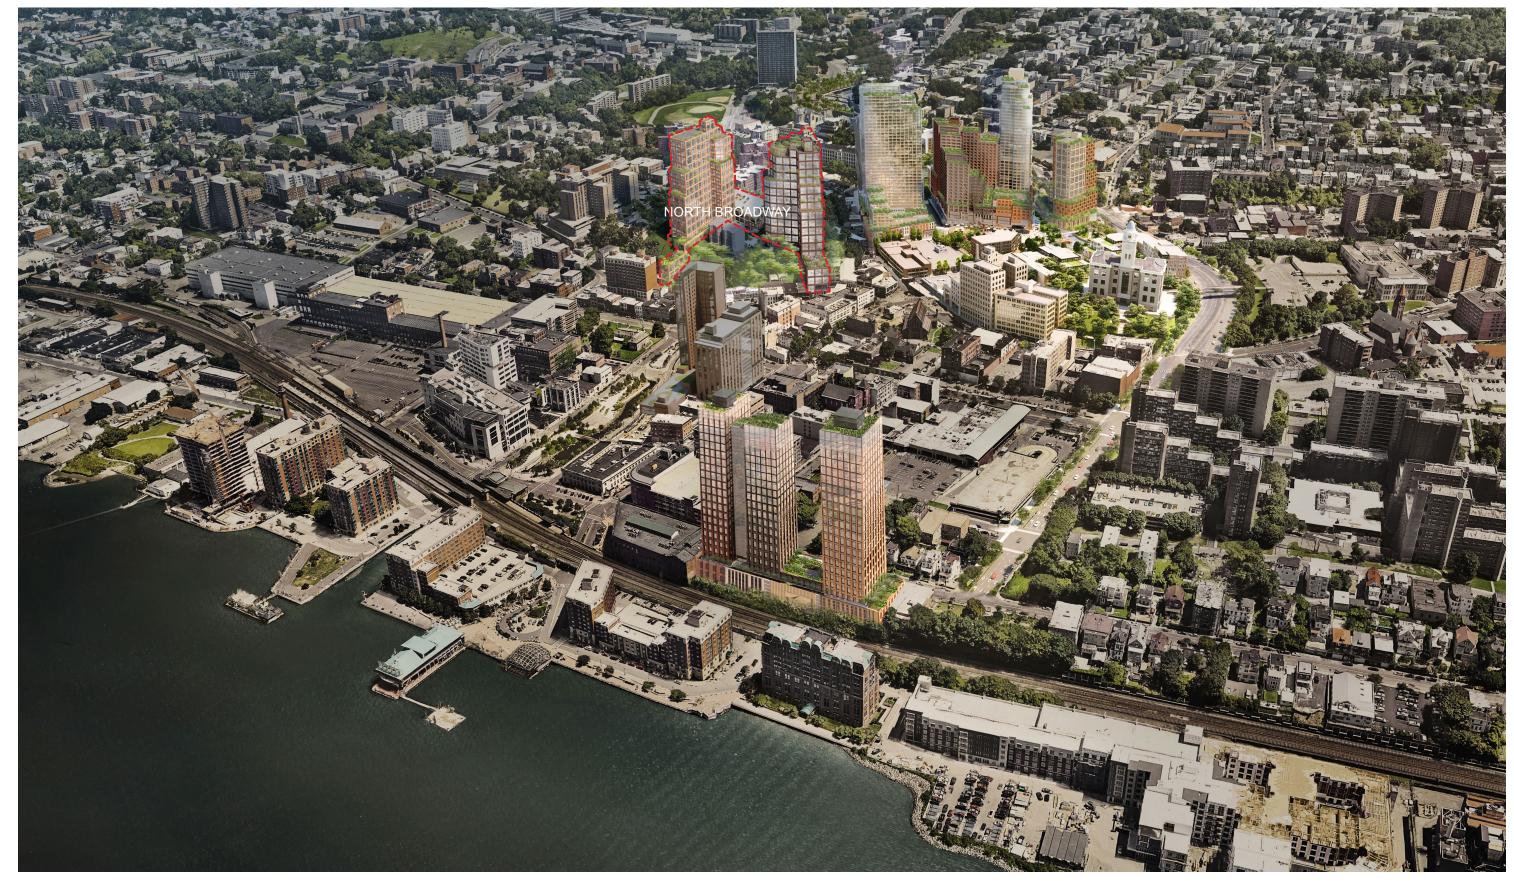

SITE AERIAL

NORTH BROADWAY, YONKERS

SITE AERIAL PHASE 1

SCALE: 1/48" = 1-0"

**S9**ARCHITECTURE