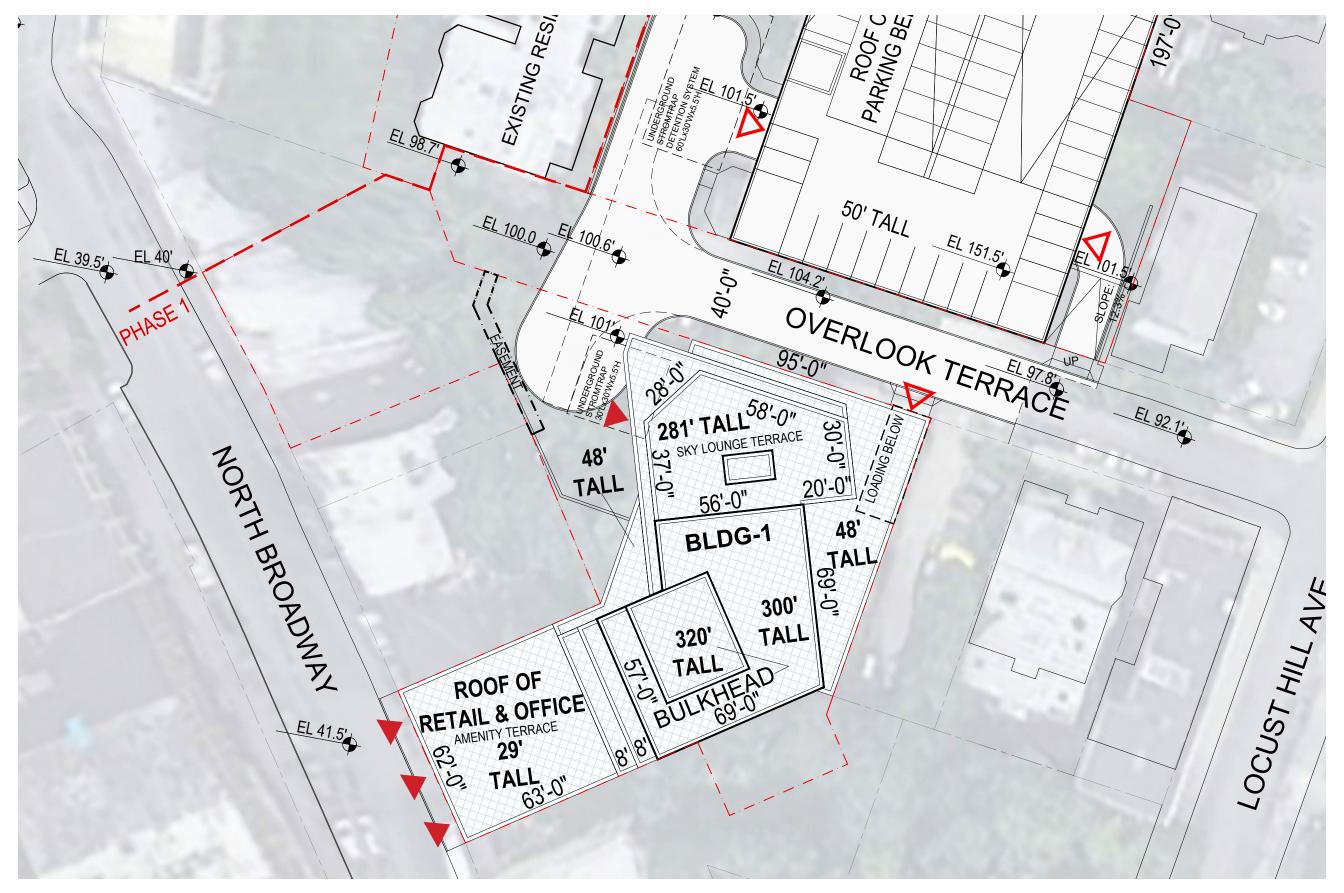

## **NORTH BROADWAY**

NOTE: THE FOLLOWING CONCEPTUAL DRAWINGS ARE FOR PLANNING PURPOSES ONLY. THE CONCEPTUAL BUILDING DESIGN COMPLIES WITH THE PROPOSED ZONING PETITION AND MUST BE REVERIFIED ONCE A FORMAL REZONING IS ADOPTED. STRUCTURE, MEP AND LANDSCAPE SHOWN FOR CONCEPT AND MUST BE VERIFIED AND COORDINATED WITH THE BUILDING CODE DURING THE SITE PLAN APPROVAL PROCESS. LOCATIONS OF MECHANICAL SHAFTS ARE TO BE DETERMINED. STAIRS ARE FOR ILLUSTRATIVE PURPOSES ONLY AND TO BE REVISED TO MEET EGRESS REQUIREMENTS.

NORTH BROADWAY, YONKERS

**S9**ARCHITECTURE

SCALE : 1/32" = 1-0"

SCALE : 1/32" = 1-0"

SCALE : 1/32" = 1-0"

07.20.2022 | P. 10

SCALE : 1/32" = 1-0"

SCAL