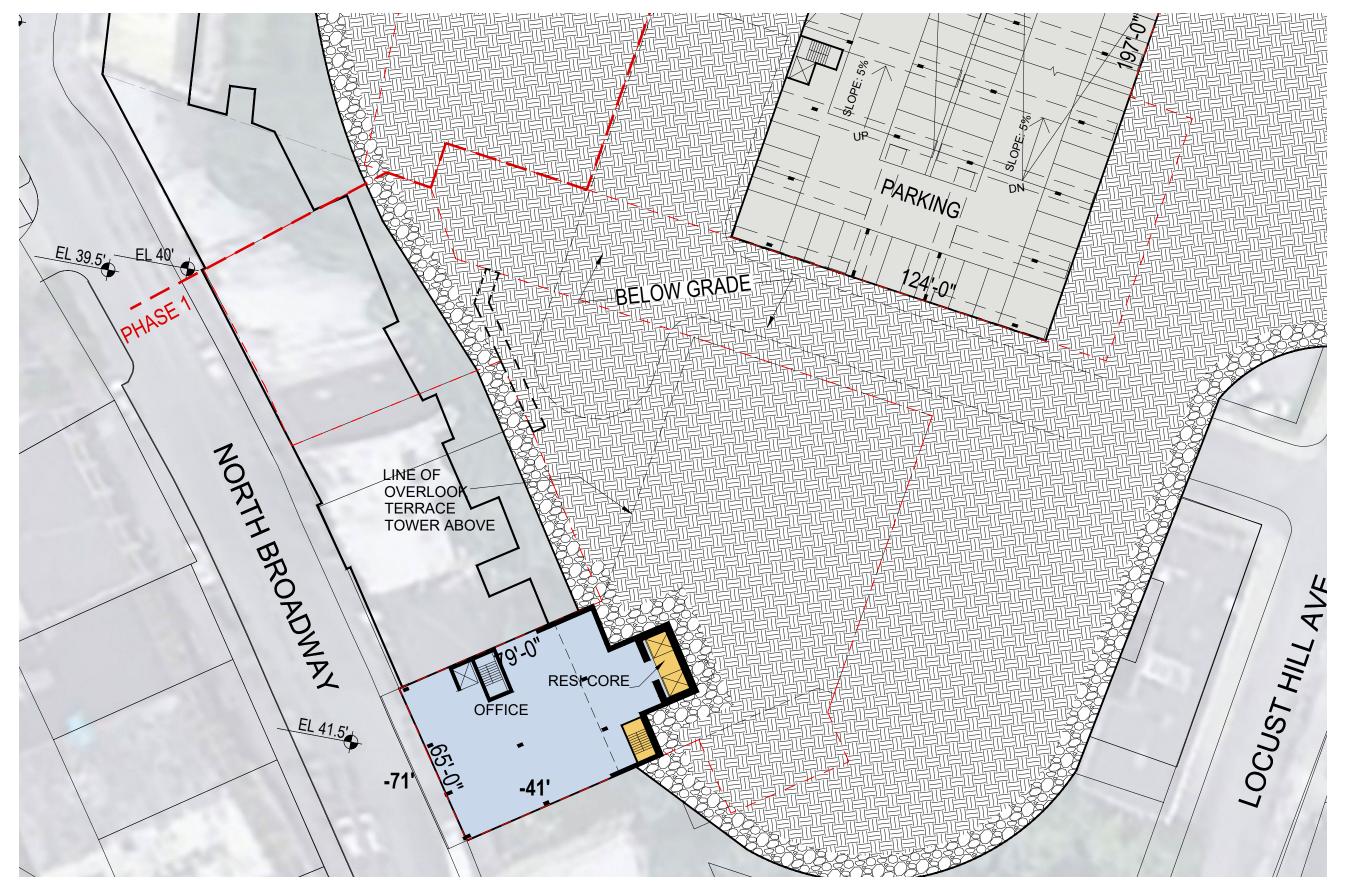

SCALE: 1/32" = 1-0"

PHASE 1 - LEVEL -1

SCALE : 1/32" = 1-0"

SCALE: 1/32" = 1-0"

PHASE 1 - LEVEL -3 07.20.2022 | P. 16

SCALE: 1/48" = 1-0"

PHASE 1 - PARKING STRUCTURE | LEVEL P-1

NORTH BROADWAY, YONKERS