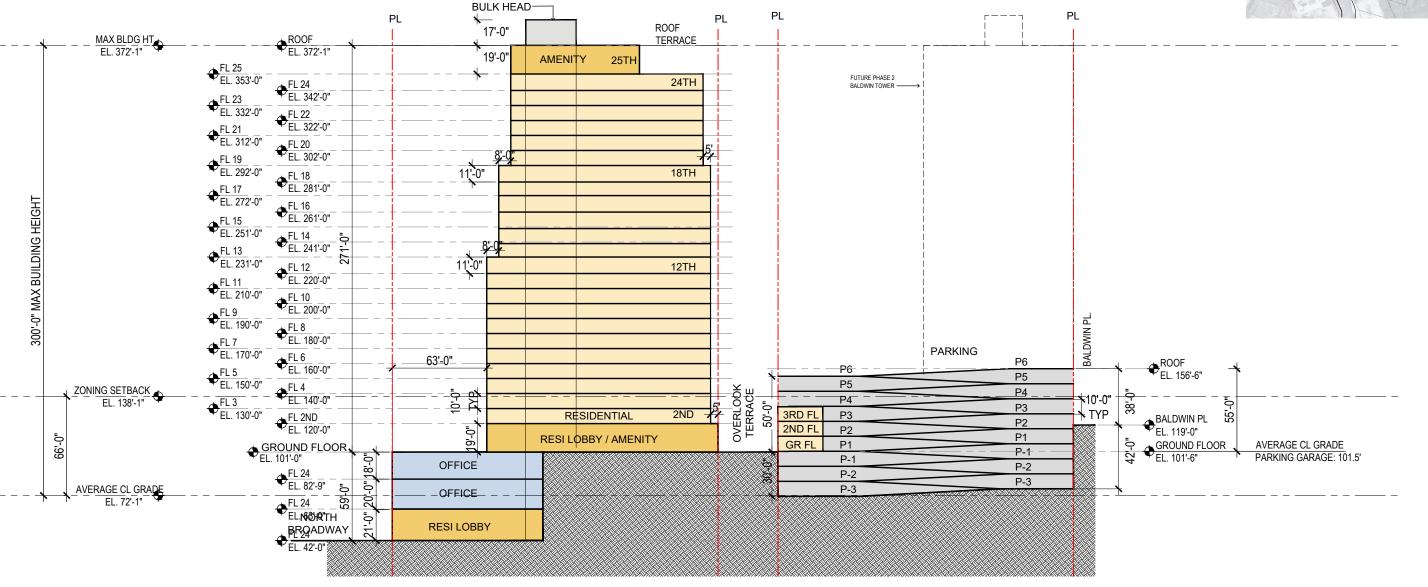

SCALE : 1/48" = 1-0"

PHASE 1 - PARKING STRUCTURE | LEVEL P-2

NORTH BROADWAY, YONKERS

SCALE: 1/48" = 1-0"

PHASE 1 - PARKING STRUCTURE | LEVEL P-3

SCALE: 1/48"=1' PHASE 1 - SECTION A-A © 2022 All Rights Reserved. S9 Architecture and Engineering, PC. This document and the ideas incorporated herein, as an instrument of professional service, is the property of S9 and is not be used, reproduced or transmitted, in whole or in part, in any form or by any means without the prior written authorization of S9. **S9**ARCHITECTURE