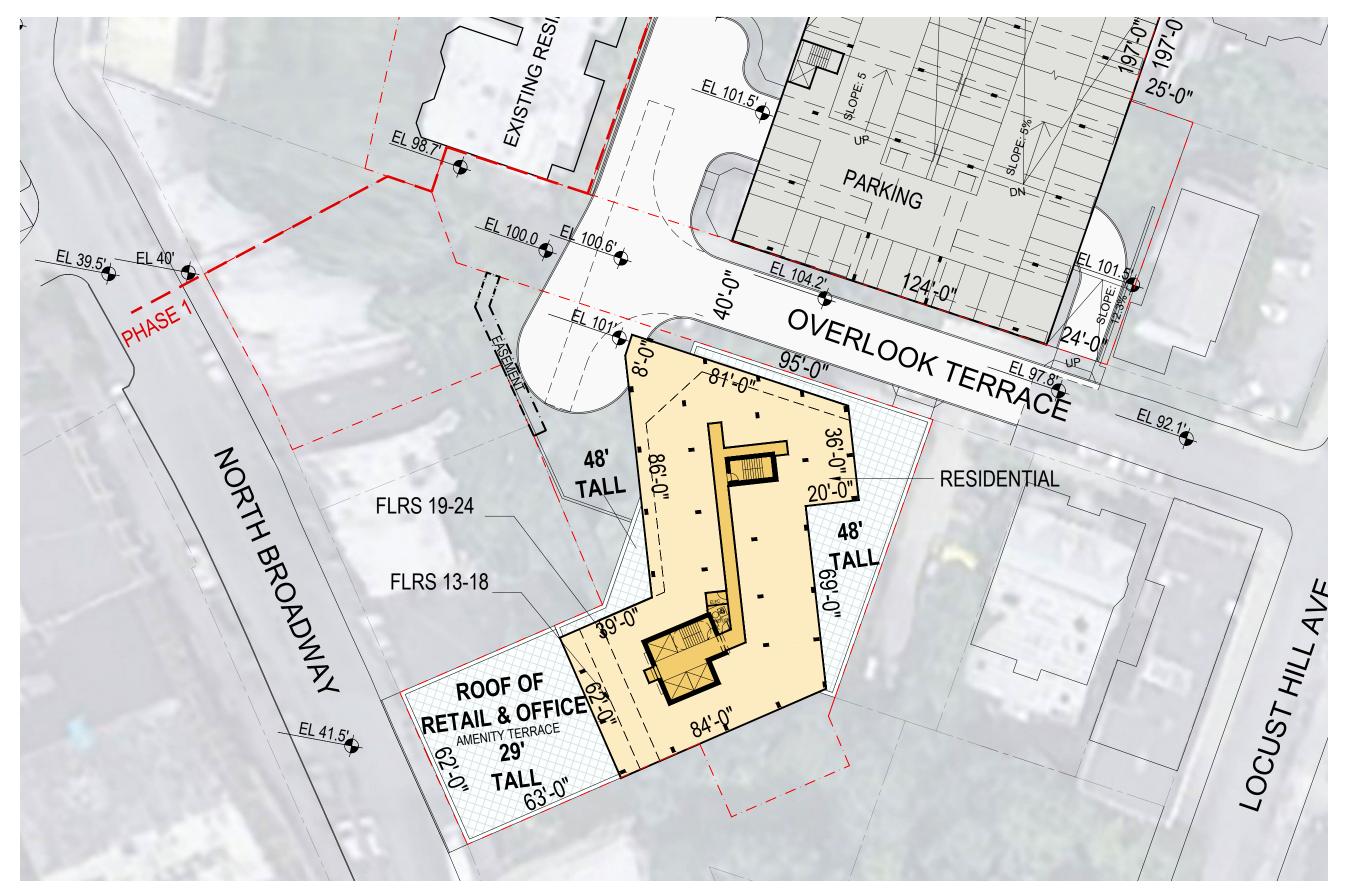

## **NORTH BROADWAY**

NOTE: THE FOLLOWING CONCEPTUAL DRAWINGS ARE FOR PLANNING PURPOSES ONLY. THE CONCEPTUAL BUILDING DESIGN COMPLIES WITH THE PROPOSED ZONING PETITION AND MUST BE REVERIFIED ONCE A FORMAL REZONING IS ADOPTED. STRUCTURE, MEP AND LANDSCAPE SHOWN FOR CONCEPT AND MUST BE VERIFIED AND COORDINATED WITH THE BUILDING CODE DURING THE SITE PLAN APPROVAL PROCESS. LOCATIONS OF MECHANICAL SHAFTS ARE TO BE DETERMINED. STAIRS ARE FOR ILLUSTRATIVE PURPOSES ONLY AND TO BE REVISED TO MEET EGRESS REQUIREMENTS.