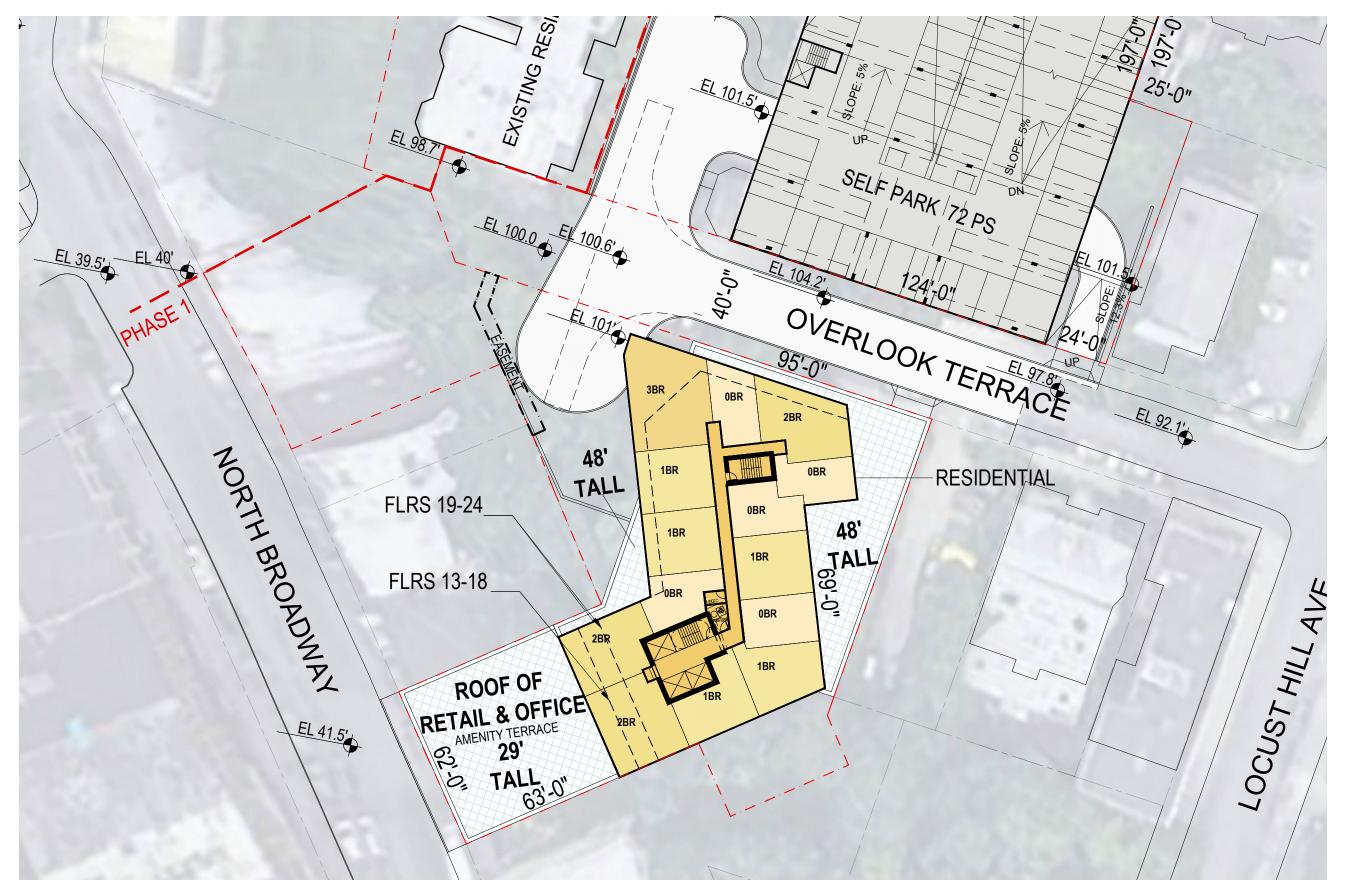

## **NORTH BROADWAY**

NOTE: THE FOLLOWING CONCEPTUAL DRAWINGS ARE FOR PLANNING PURPOSES ONLY. THE CONCEPTUAL BUILDING DESIGN COMPLIES WITH THE PROPOSED ZONING PETITION AND MUST BE REVERIFIED ONCE A FORMAL REZONING IS ADOPTED. STRUCTURE, MEP AND LANDSCAPE SHOWN FOR CONCEPT AND MUST BE VERIFIED AND COORDINATED WITH THE BUILDING CODE DURING THE SITE PLAN APPROVAL PROCESS. LOCATIONS OF MECHANICAL SHAFTS ARE TO BE DETERMINED. STAIRS ARE FOR ILLUSTRATIVE PURPOSES ONLY AND TO BE REVISED TO MEET EGRESS REQUIREMENTS.