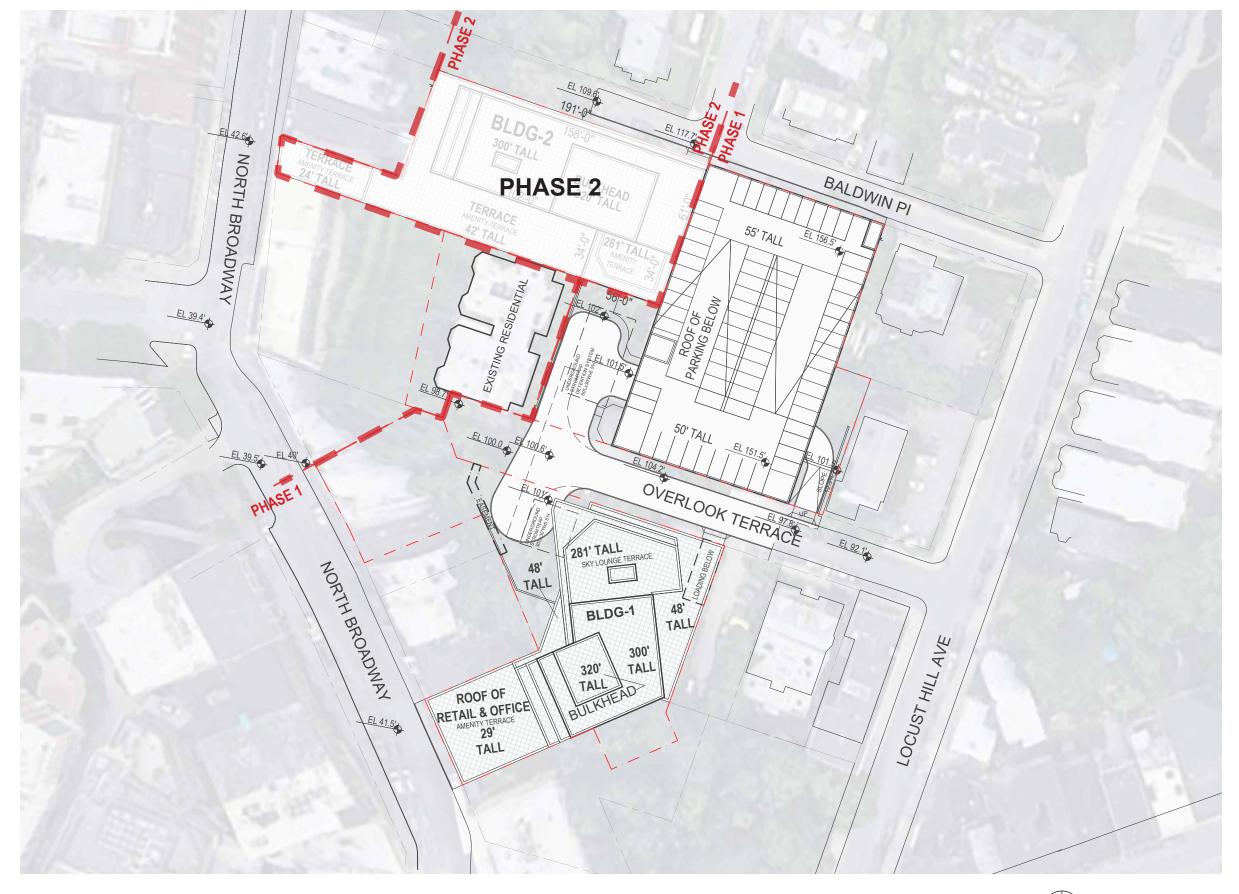

## **NORTH BROADWAY**

NOTE: THE FOLLOWING CONCEPTUAL DRAWINGS ARE FOR PLANNING PURPOSES ONLY. THE CONCEPTUAL BUILDING DESIGN COMPLIES WITH THE PROPOSED ZONING PETITION AND MUST BE REVERIFIED ONCE A FORMAL REZONING IS ADOPTED. STRUCTURE, MEP AND LANDSCAPE SHOWN FOR CONCEPT AND MUST BE VERIFIED AND COORDINATED WITH THE BUILDING CODE DURING THE SITE PLAN APPROVAL PROCESS. LOCATIONS OF MECHANICAL SHAFTS ARE TO BE DETERMINED. STAIRS ARE FOR ILLUSTRATIVE PURPOSES ONLY AND TO BE REVISED TO MEET EGRESS REQUIREMENTS.