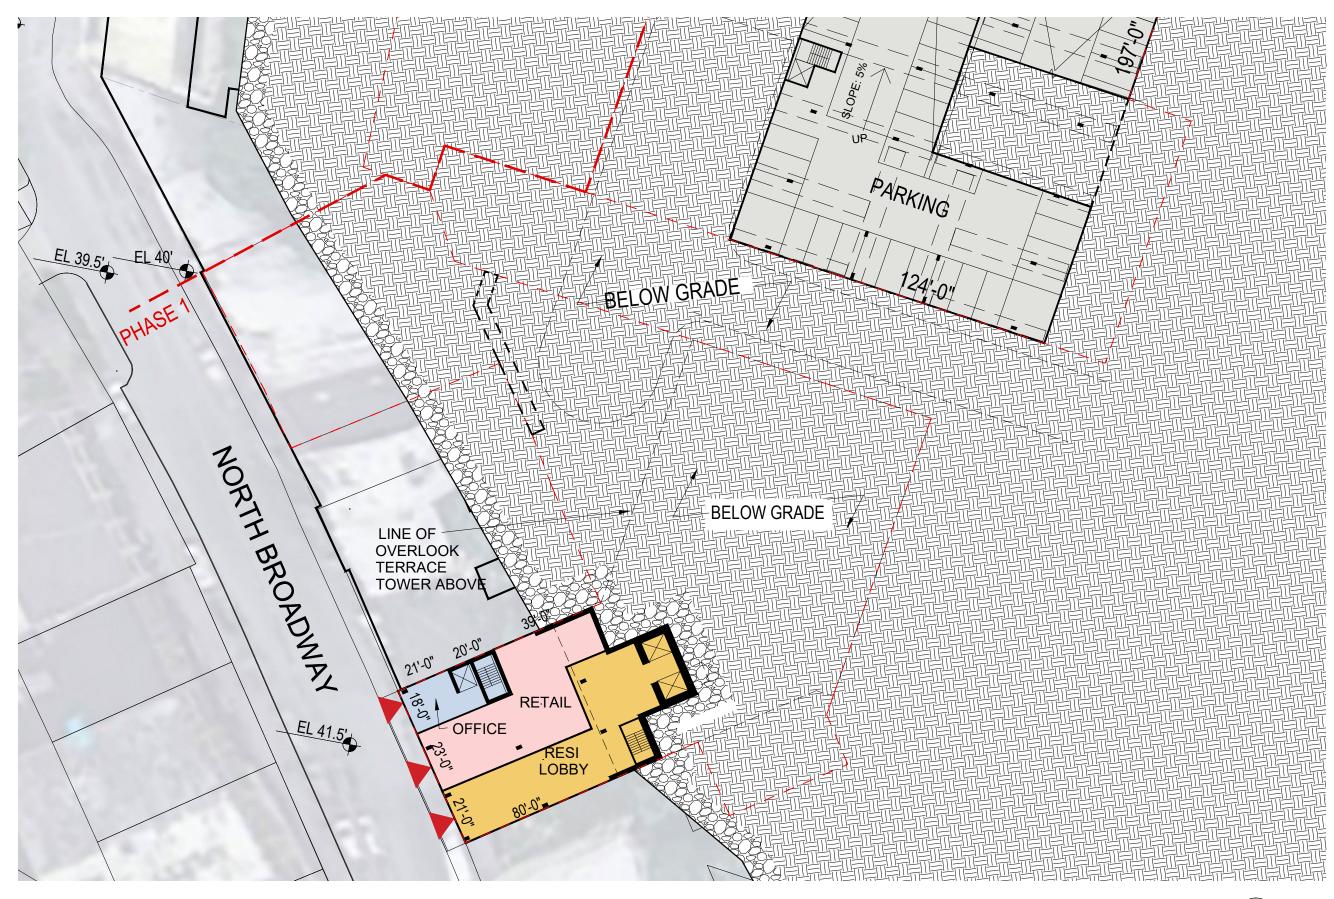

NORTH BROADWAY, YONKERS

**S9**ARCHITECTURE

SCALE : 1/32" = 1-0"

SCALE : 1/32" = 1-0"

SCALE : 1/32" = 1-0"

07.20.2022 | P. 10

SCALE : 1/32" = 1-0"

SCAL