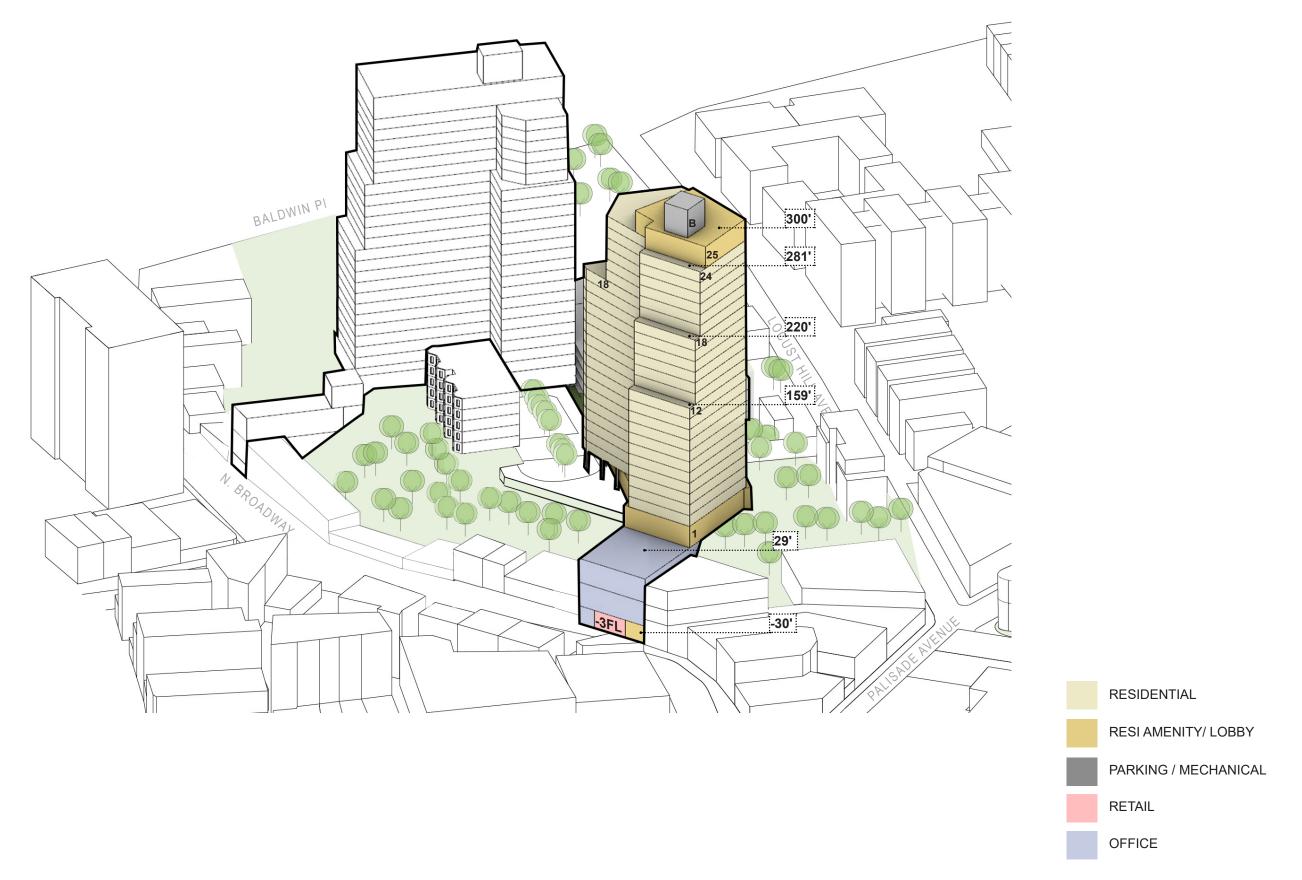

## **NORTH BROADWAY**

NOTE: THE FOLLOWING CONCEPTUAL DRAWINGS ARE FOR PLANNING PURPOSES ONLY. THE CONCEPTUAL BUILDING DESIGN COMPLIES WITH THE PROPOSED ZONING PETITION AND MUST BE REVERIFIED ONCE A FORMAL REZONING IS ADOPTED. STRUCTURE, MEP AND LANDSCAPE SHOWN FOR CONCEPT AND MUST BE VERIFIED AND COORDINATED WITH THE BUILDING CODE DURING THE SITE PLAN APPROVAL PROCESS. LOCATIONS OF MECHANICAL SHAFTS ARE TO BE DETERMINED. STAIRS ARE FOR ILLUSTRATIVE PURPOSES ONLY AND TO BE REVISED TO MEET EGRESS REQUIREMENTS.