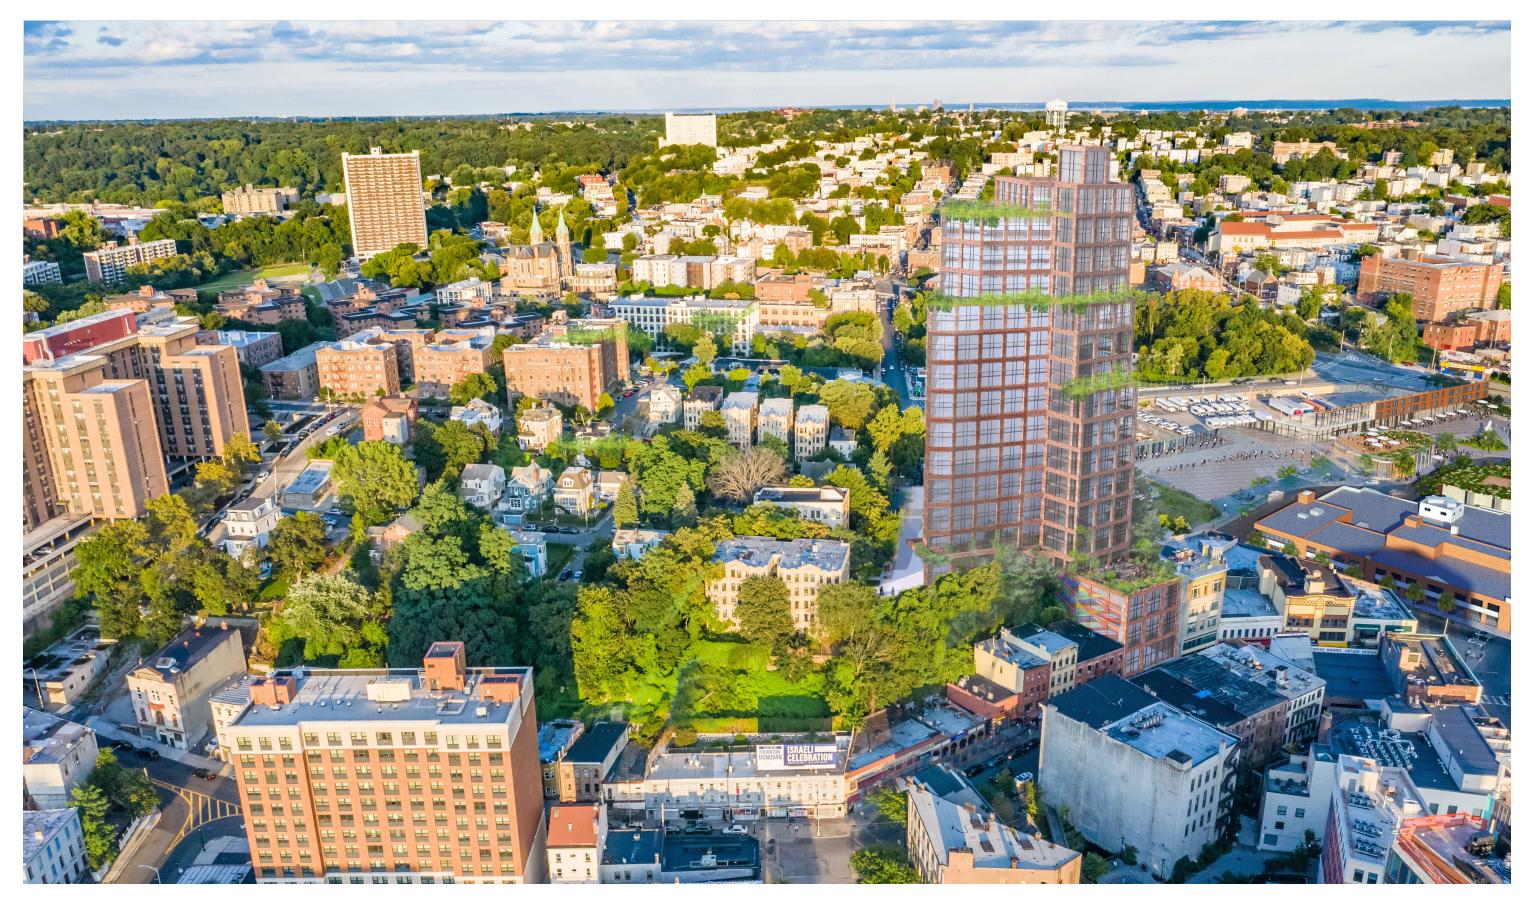

SITE AERIAL

NORTH BROADWAY, YONKERS

SITE AERIAL PHASE 1

SCALE: 1/48" = 1-0"

**S9**ARCHITECTURE

## **NORTH BROADWAY**

NOTE: THE FOLLOWING CONCEPTUAL DRAWINGS ARE FOR PLANNING PURPOSES ONLY. THE CONCEPTUAL BUILDING DESIGN COMPLIES WITH THE PROPOSED ZONING PETITION AND MUST BE REVERIFIED ONCE A FORMAL REZONING IS ADOPTED. STRUCTURE, MEP AND LANDSCAPE SHOWN FOR CONCEPT AND MUST BE VERIFIED AND COORDINATED WITH THE BUILDING CODE DURING THE SITE PLAN APPROVAL PROCESS. LOCATIONS OF MECHANICAL SHAFTS ARE TO BE DETERMINED. STAIRS ARE FOR ILLUSTRATIVE PURPOSES ONLY AND TO BE REVISED TO MEET EGRESS REQUIREMENTS.