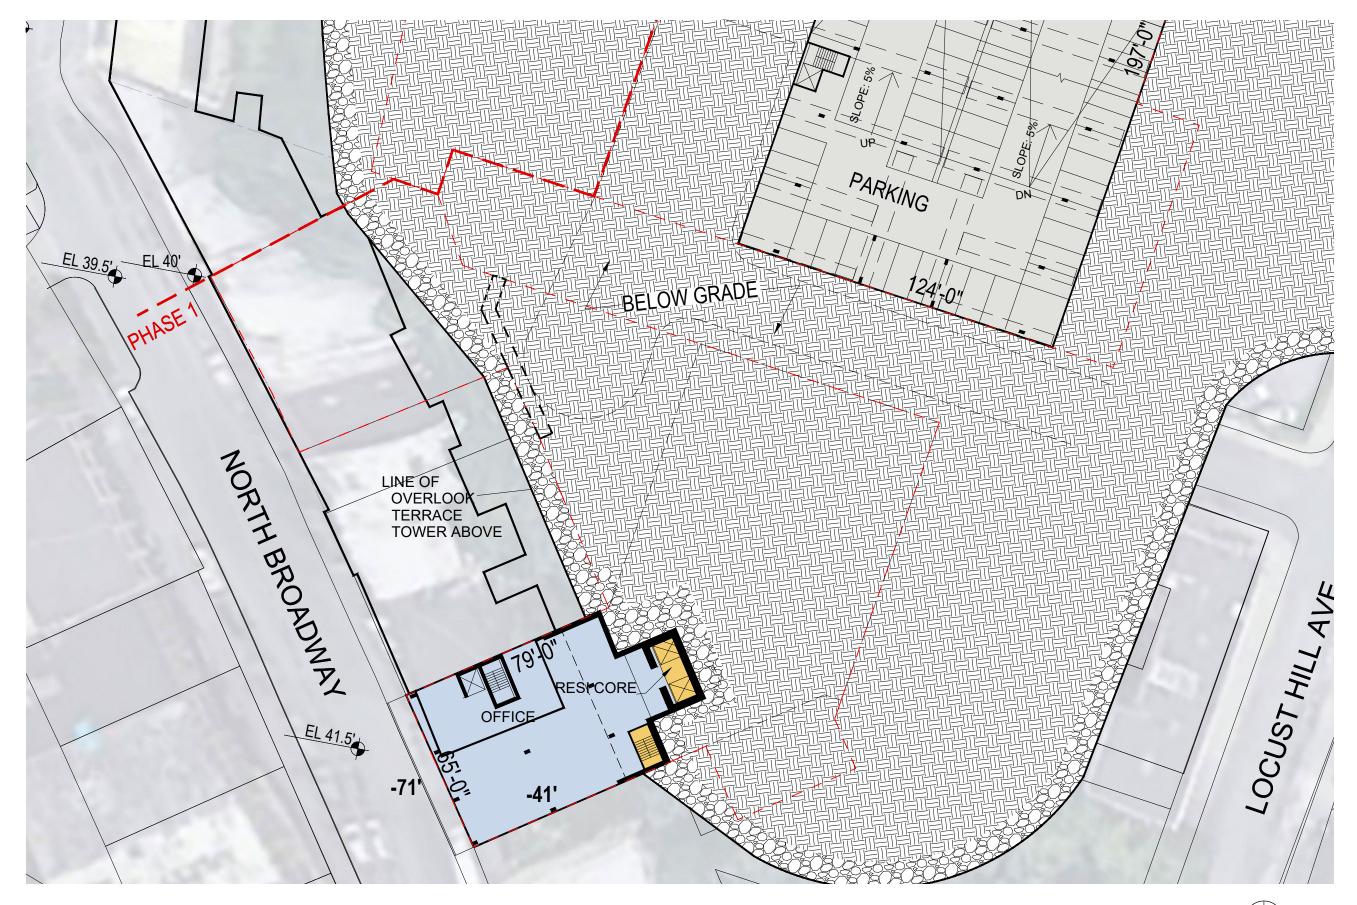

SCALE: 1/32" = 1-0"

PHASE 1 - LEVEL -1

SCALE : 1/32" = 1-0"

SCALE: 1/32" = 1-0"

PHASE 1 - LEVEL -3 07.20.2022 | P. 16

SCALE: 1/48" = 1-0"

PHASE 1 - PARKING STRUCTURE | LEVEL P-1

NORTH BROADWAY, YONKERS