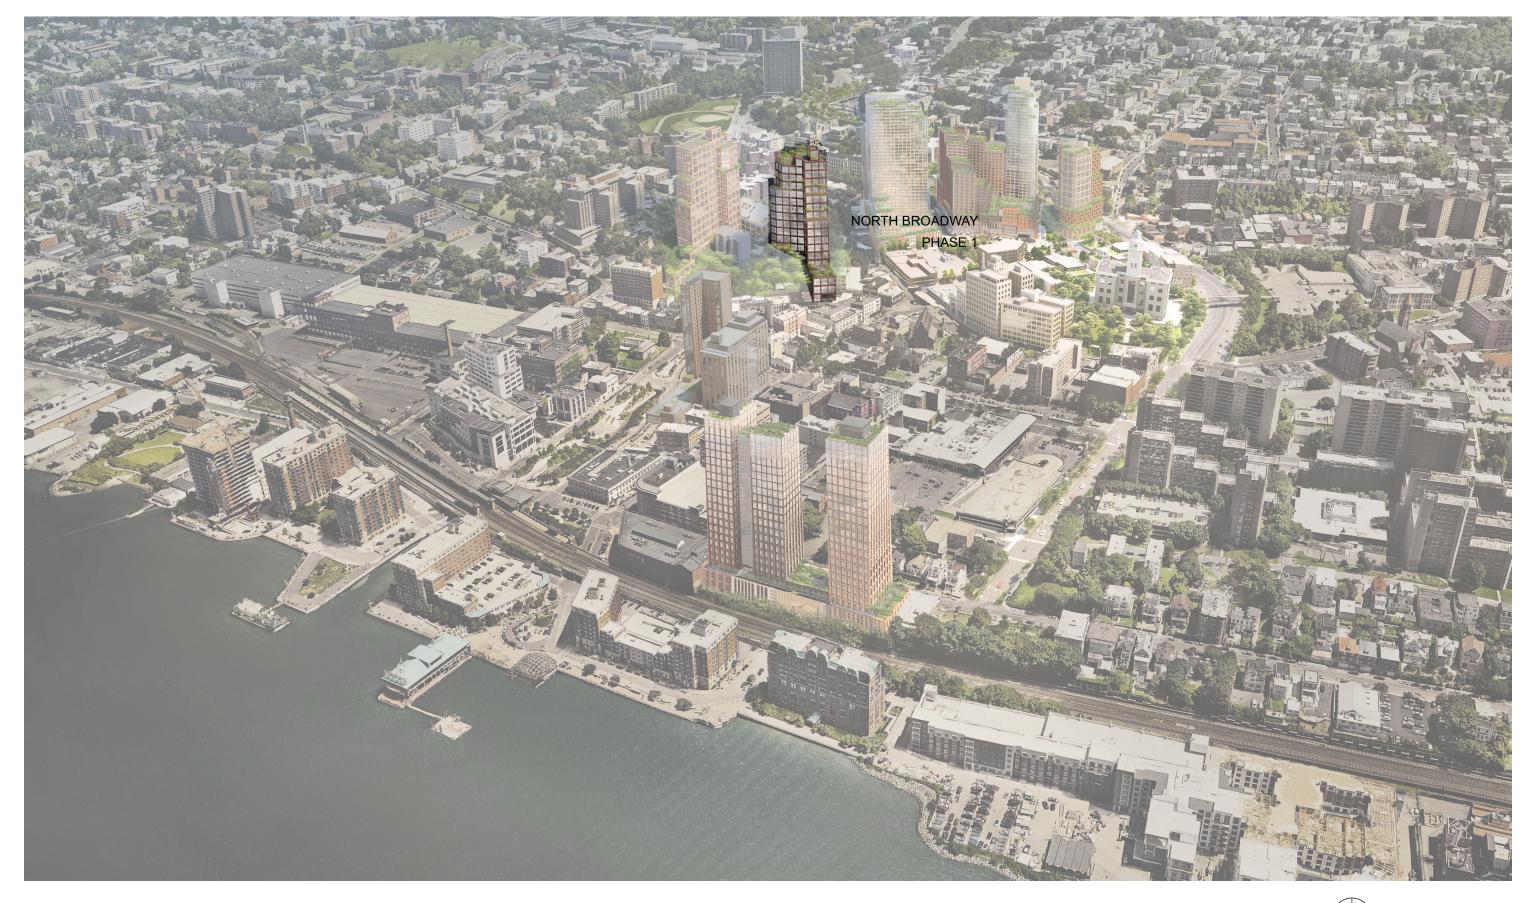

SITE AERIAL

NORTH BROADWAY, YONKERS

SITE AERIAL PHASE 1

SCALE: 1/48" = 1-0"

**S9**ARCHITECTURE