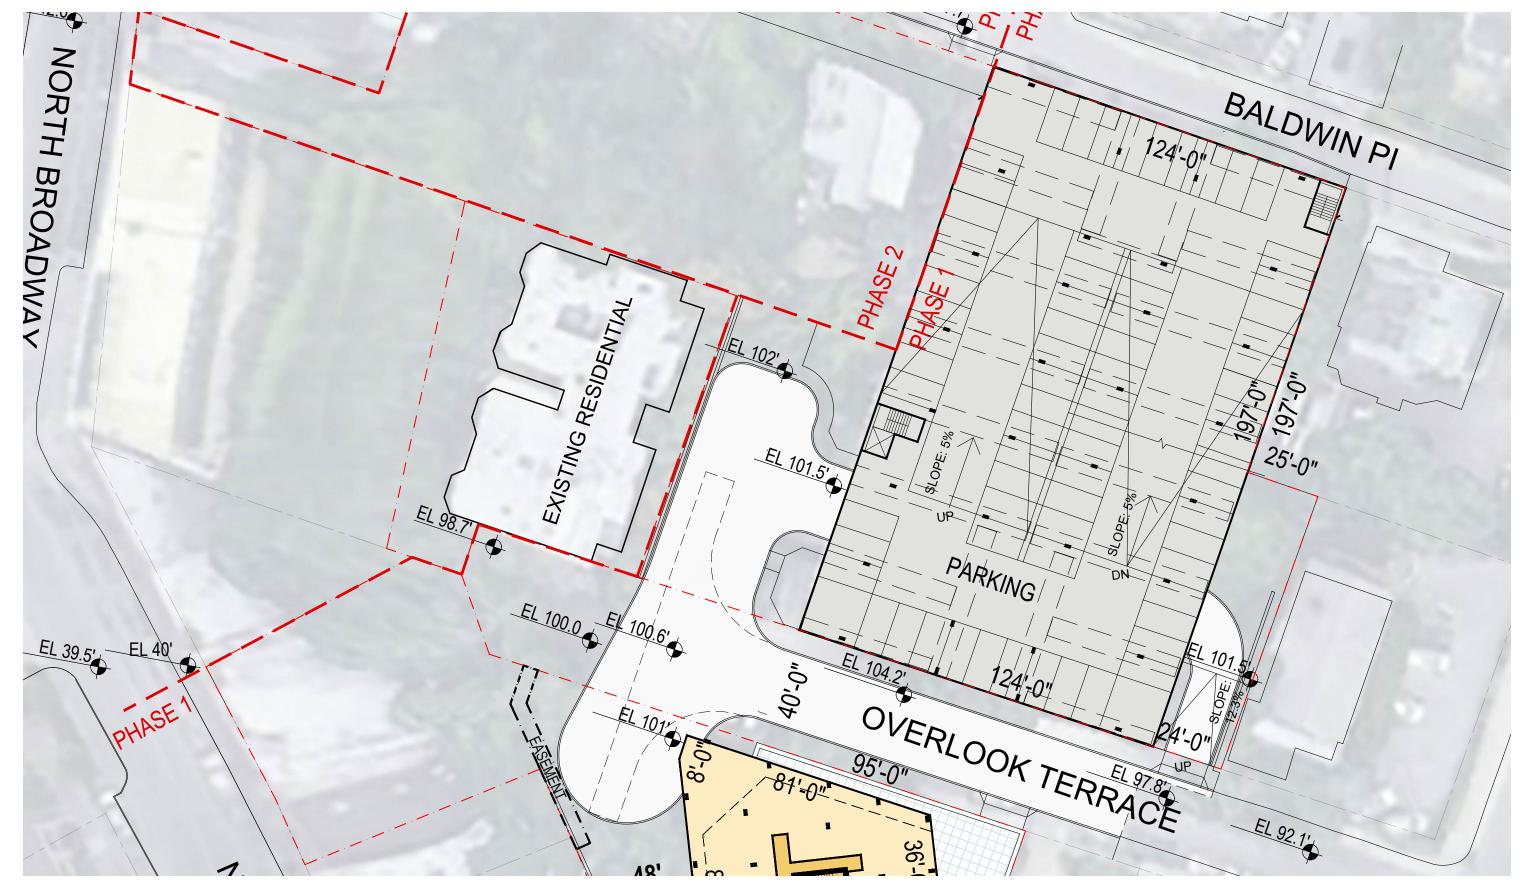

SITE AERIAL

NORTH BROADWAY, YONKERS

SITE AERIAL PHASE 1

SCALE: 1/48" = 1-0"

**S9**ARCHITECTURE