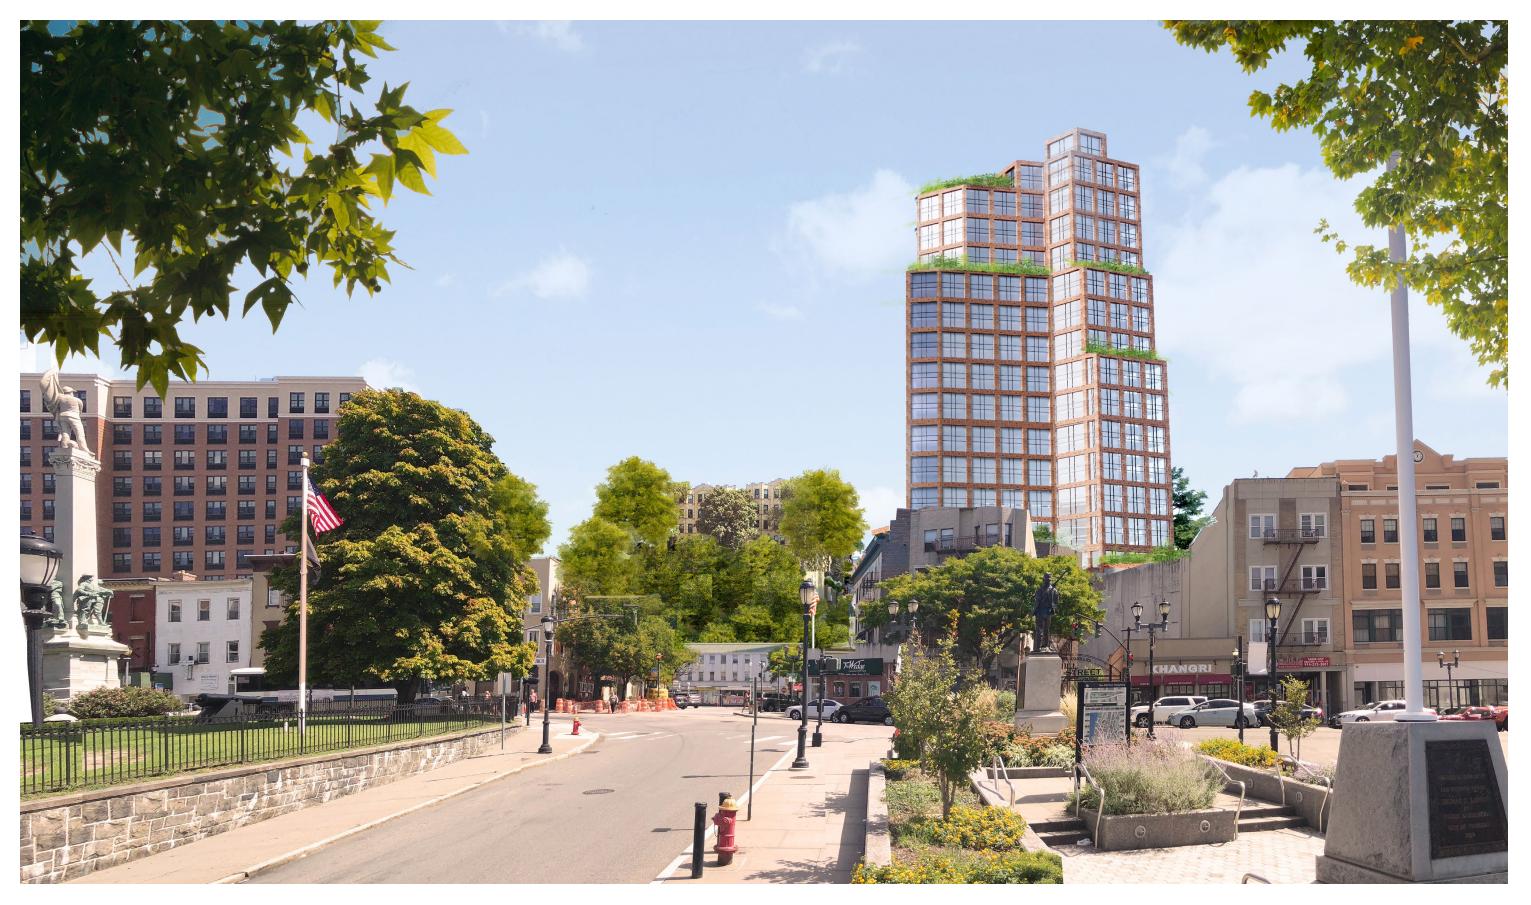

## NORTH BROADWAY. YONKERS, NY

PHASE 1 - CONCEPT DESIGN PACKAGE

07.20.2022

**S9**ARCHITECTURE

SCALE : 1

SCALE : 1/48" = 1-0"

NORTH BROADWAY, YONKERS

**S9**ARCHITECTURE

## **NORTH BROADWAY**

NOTE: THE FOLLOWING CONCEPTUAL DRAWINGS ARE FOR PLANNING PURPOSES ONLY. THE CONCEPTUAL BUILDING DESIGN COMPLIES WITH THE PROPOSED ZONING PETITION AND MUST BE REVERIFIED ONCE A FORMAL REZONING IS ADOPTED. STRUCTURE, MEP AND LANDSCAPE SHOWN FOR CONCEPT AND MUST BE VERIFIED AND COORDINATED WITH THE BUILDING CODE DURING THE SITE PLAN APPROVAL PROCESS. LOCATIONS OF MECHANICAL SHAFTS ARE TO BE DETERMINED. STAIRS ARE FOR ILLUSTRATIVE PURPOSES ONLY AND TO BE REVISED TO MEET EGRESS REQUIREMENTS.