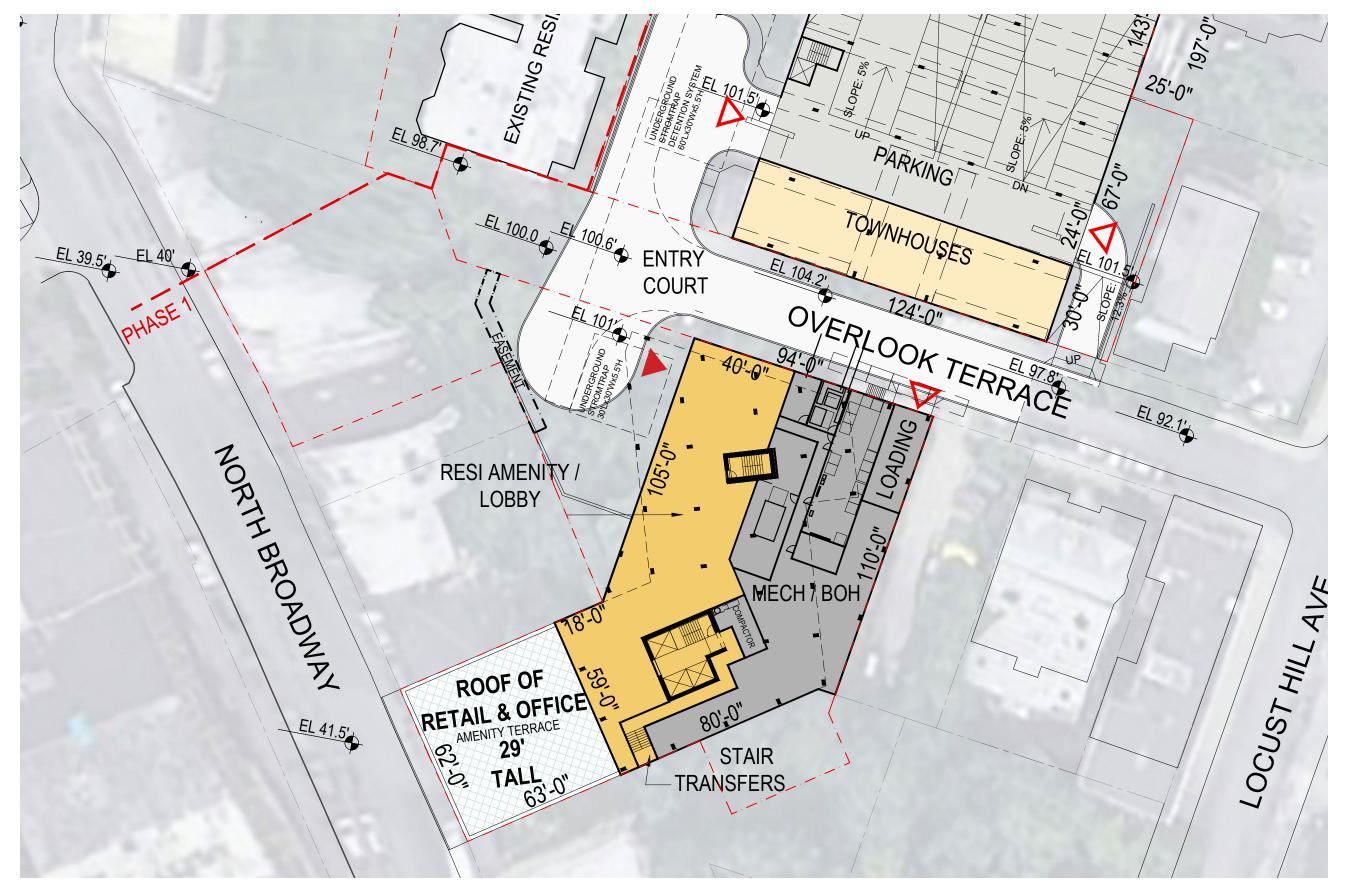

## **NORTH BROADWAY**

NOTE: THE FOLLOWING CONCEPTUAL DRAWINGS ARE FOR PLANNING PURPOSES ONLY. THE CONCEPTUAL BUILDING DESIGN COMPLIES WITH THE PROPOSED ZONING PETITION AND MUST BE REVERIFIED ONCE A FORMAL REZONING IS ADOPTED. STRUCTURE, MEP AND LANDSCAPE SHOWN FOR CONCEPT AND MUST BE VERIFIED AND COORDINATED WITH THE BUILDING CODE DURING THE SITE PLAN APPROVAL PROCESS. LOCATIONS OF MECHANICAL SHAFTS ARE TO BE DETERMINED. STAIRS ARE FOR ILLUSTRATIVE PURPOSES ONLY AND TO BE REVISED TO MEET EGRESS REQUIREMENTS.