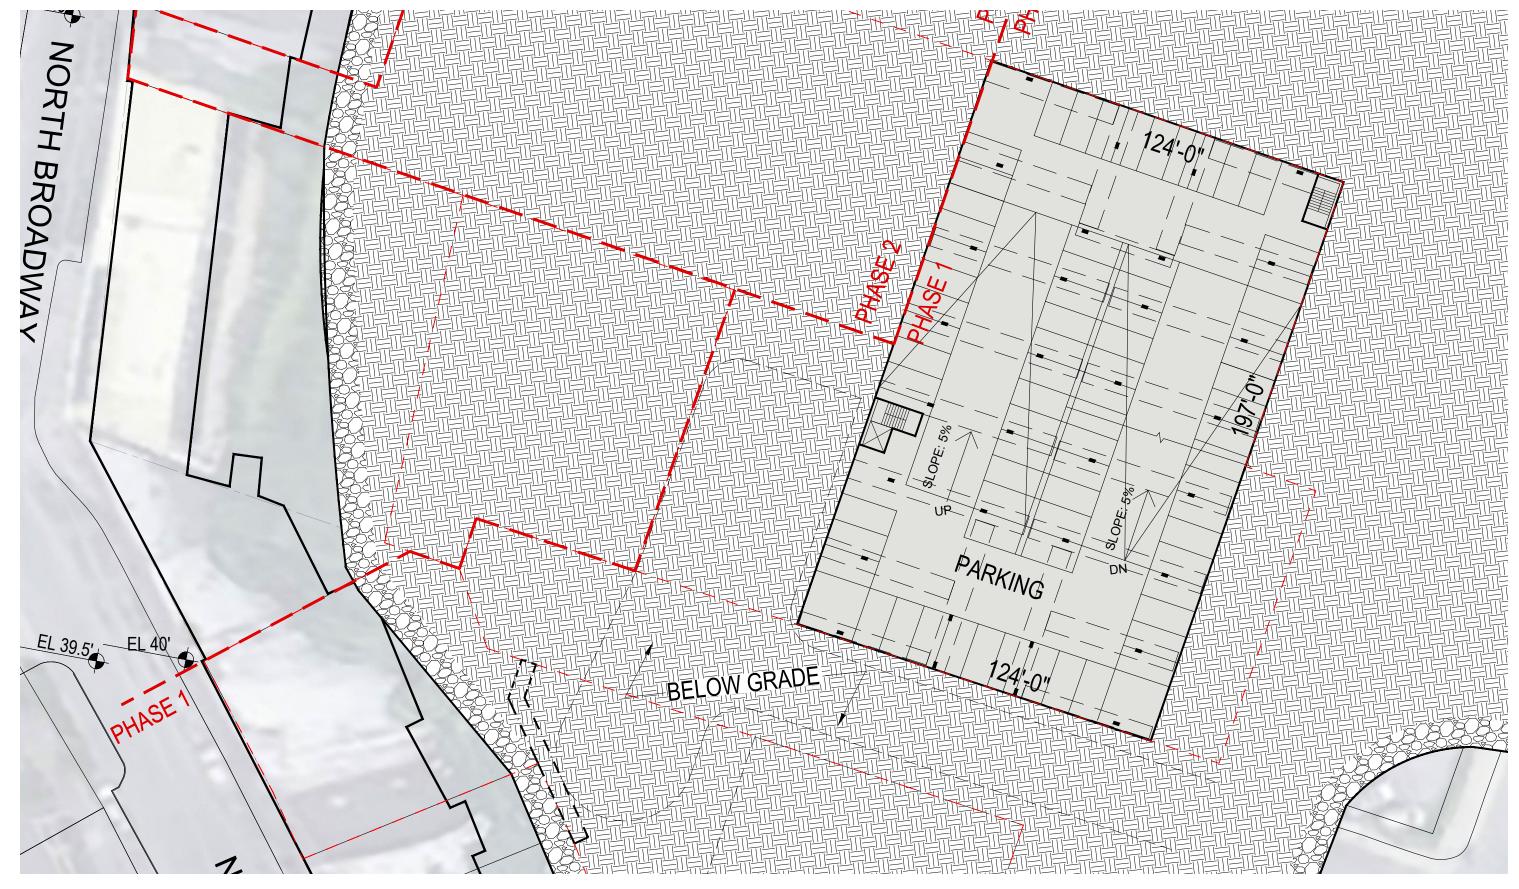

SCALE: 1/32" = 1-0"

PHASE 1 - LEVEL -1

SCALE : 1/32" = 1-0"

SCALE: 1/32" = 1-0"

PHASE 1 - LEVEL -3 07.20.2022 | P. 16

SCALE: 1/48" = 1-0"

PHASE 1 - PARKING STRUCTURE | LEVEL P-1

NORTH BROADWAY, YONKERS

SCALE : 1/48" = 1-0"

PHASE 1 - PARKING STRUCTURE | LEVEL P-2

NORTH BROADWAY, YONKERS

SCALE: 1/48" = 1-0"

PHASE 1 - PARKING STRUCTURE | LEVEL P-3

SCALE: 1/48"=1' PHASE 1 - SECTION A-A © 2022 All Rights Reserved. S9 Architecture and Engineering, PC. This document and the ideas incorporated herein, as an instrument of professional service, is the property of S9 and is not be used, reproduced or transmitted, in whole or in part, in any form or by any means without the prior written authorization of S9. **S9**ARCHITECTURE