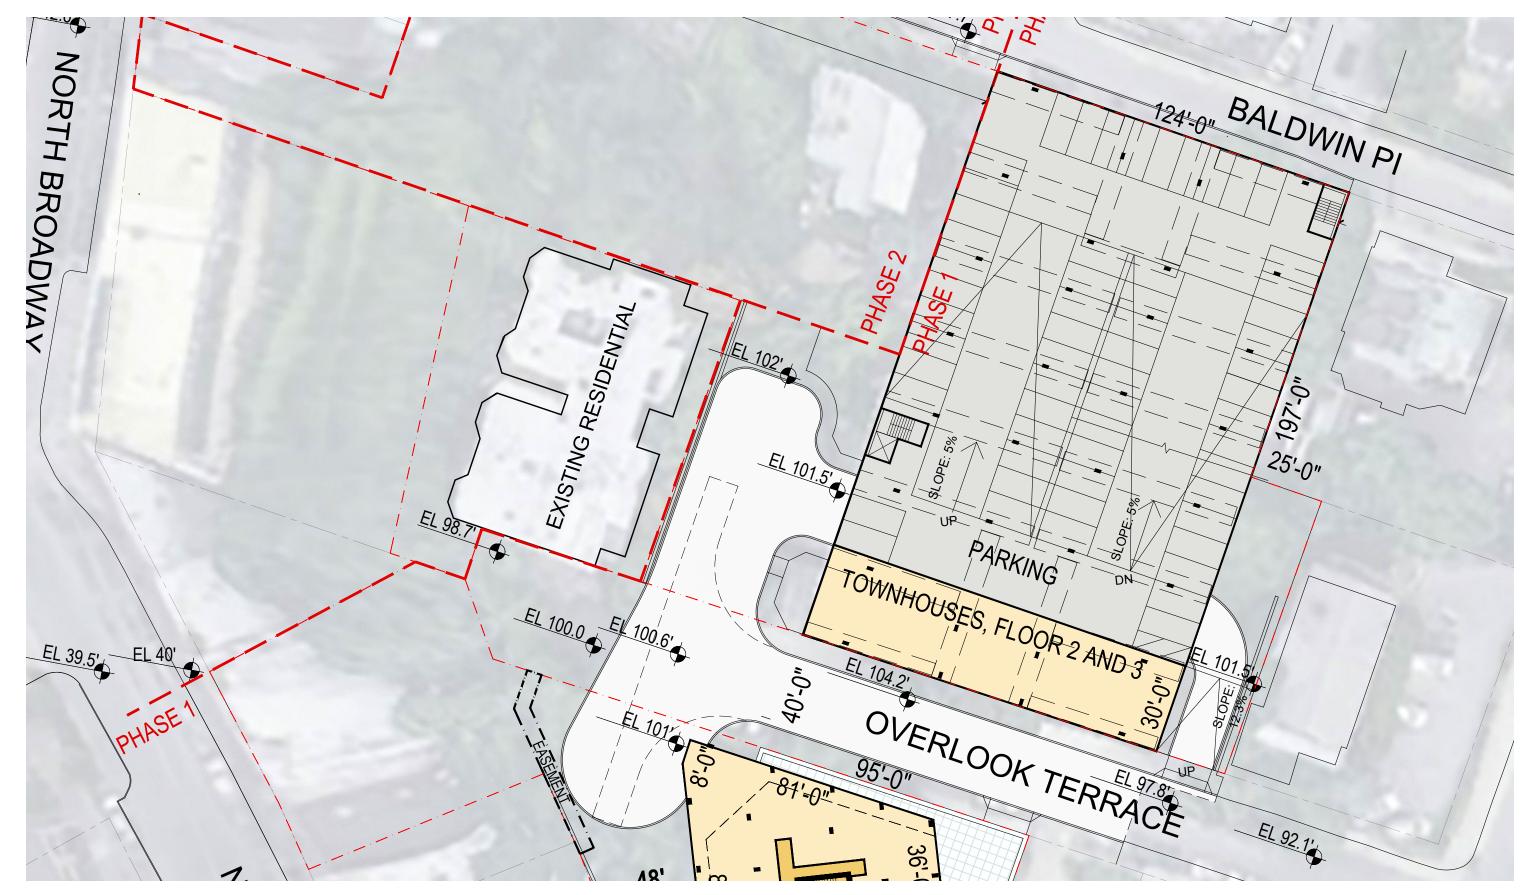

SITE AERIAL

NORTH BROADWAY, YONKERS

SITE AERIAL PHASE 1

SCALE: 1/48" = 1-0"

**S9**ARCHITECTURE

## **NORTH BROADWAY**

NOTE: THE FOLLOWING CONCEPTUAL DRAWINGS ARE FOR PLANNING PURPOSES ONLY. THE CONCEPTUAL BUILDING DESIGN COMPLIES WITH THE PROPOSED ZONING PETITION AND MUST BE REVERIFIED ONCE A FORMAL REZONING IS ADOPTED. STRUCTURE, MEP AND LANDSCAPE SHOWN FOR CONCEPT AND MUST BE VERIFIED AND COORDINATED WITH THE BUILDING CODE DURING THE SITE PLAN APPROVAL PROCESS. LOCATIONS OF MECHANICAL SHAFTS ARE TO BE DETERMINED. STAIRS ARE FOR ILLUSTRATIVE PURPOSES ONLY AND TO BE REVISED TO MEET EGRESS REQUIREMENTS.