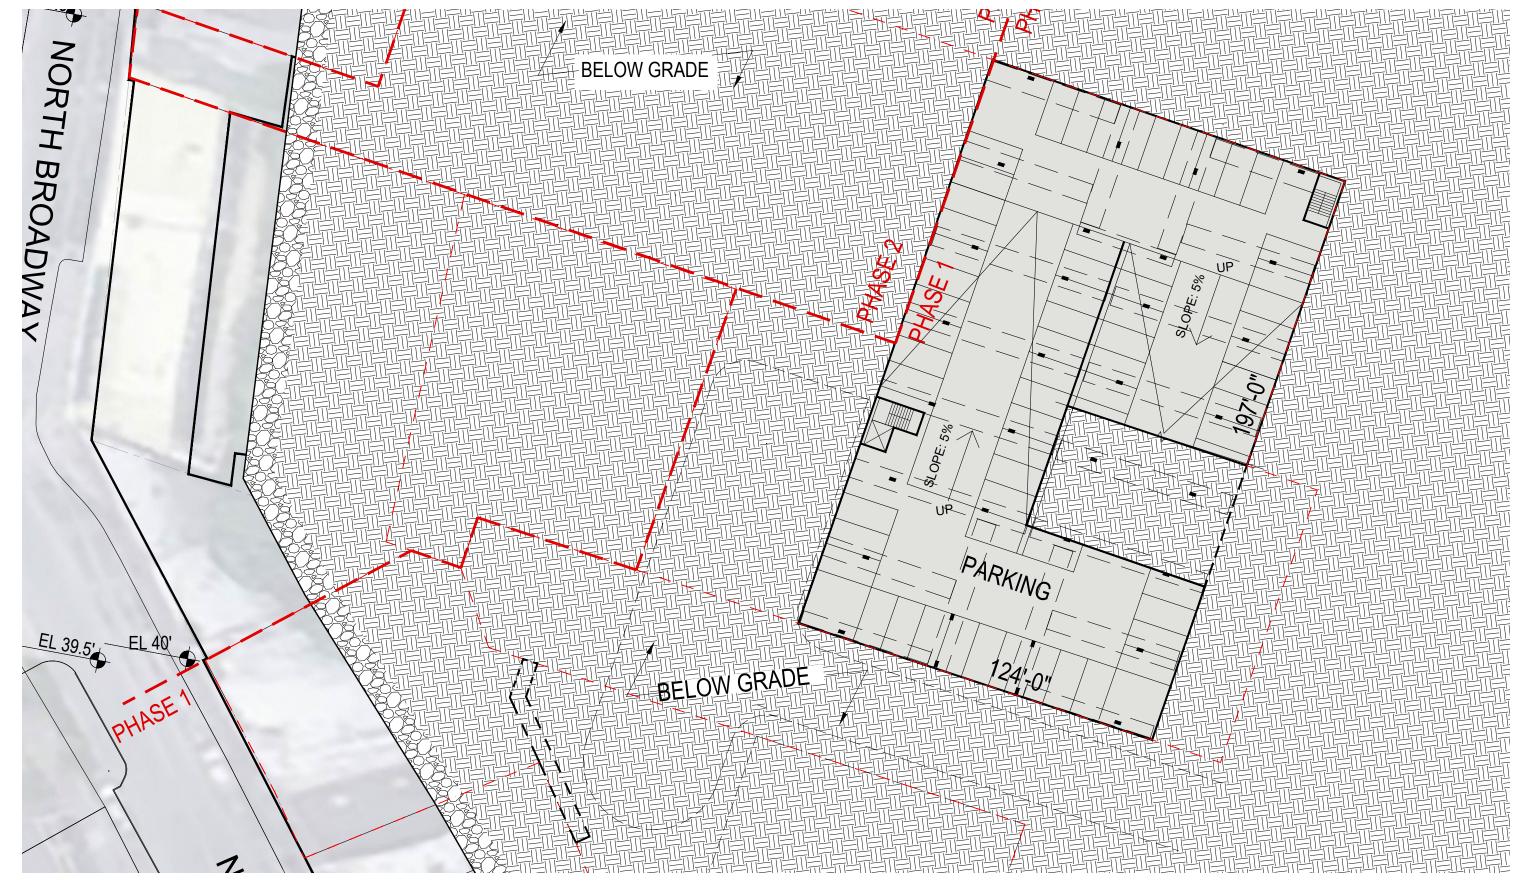

SCALE: 1/32" = 1-0"

PHASE 1 - LEVEL -1

SCALE : 1/32" = 1-0"

SCALE: 1/32" = 1-0"

PHASE 1 - LEVEL -3 07.20.2022 | P. 16

SCALE: 1/48" = 1-0"

PHASE 1 - PARKING STRUCTURE | LEVEL P-1

NORTH BROADWAY, YONKERS

SCALE : 1/48" = 1-0"

PHASE 1 - PARKING STRUCTURE | LEVEL P-2

NORTH BROADWAY, YONKERS

SCALE: 1/48" = 1-0"

PHASE 1 - PARKING STRUCTURE | LEVEL P-3

SCALE: 1/48"=1' PHASE 1 - SECTION A-A © 2022 All Rights Reserved. S9 Architecture and Engineering, PC. This document and the ideas incorporated herein, as an instrument of professional service, is the property of S9 and is not be used, reproduced or transmitted, in whole or in part, in any form or by any means without the prior written authorization of S9. **S9**ARCHITECTURE