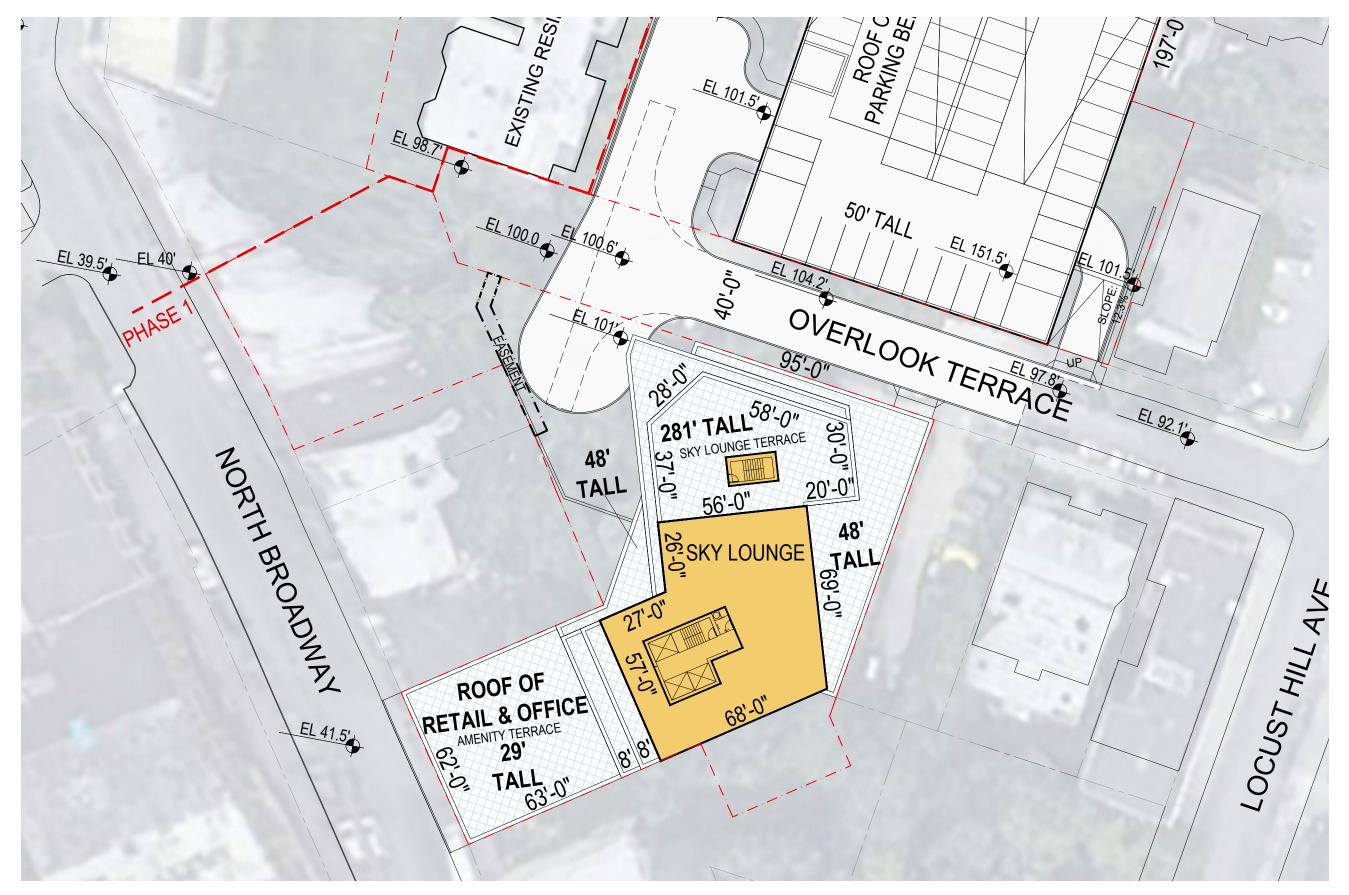

## **NORTH BROADWAY**

NOTE: THE FOLLOWING CONCEPTUAL DRAWINGS ARE FOR PLANNING PURPOSES ONLY. THE CONCEPTUAL BUILDING DESIGN COMPLIES WITH THE PROPOSED ZONING PETITION AND MUST BE REVERIFIED ONCE A FORMAL REZONING IS ADOPTED. STRUCTURE, MEP AND LANDSCAPE SHOWN FOR CONCEPT AND MUST BE VERIFIED AND COORDINATED WITH THE BUILDING CODE DURING THE SITE PLAN APPROVAL PROCESS. LOCATIONS OF MECHANICAL SHAFTS ARE TO BE DETERMINED. STAIRS ARE FOR ILLUSTRATIVE PURPOSES ONLY AND TO BE REVISED TO MEET EGRESS REQUIREMENTS.

NORTH BROADWAY, YONKERS

**S9**ARCHITECTURE

SCALE : 1/32" = 1-0"

SCALE : 1/32" = 1-0"

SCALE : 1/32" = 1-0"

07.20.2022 | P. 10

SCALE : 1/32" = 1-0"

SCAL