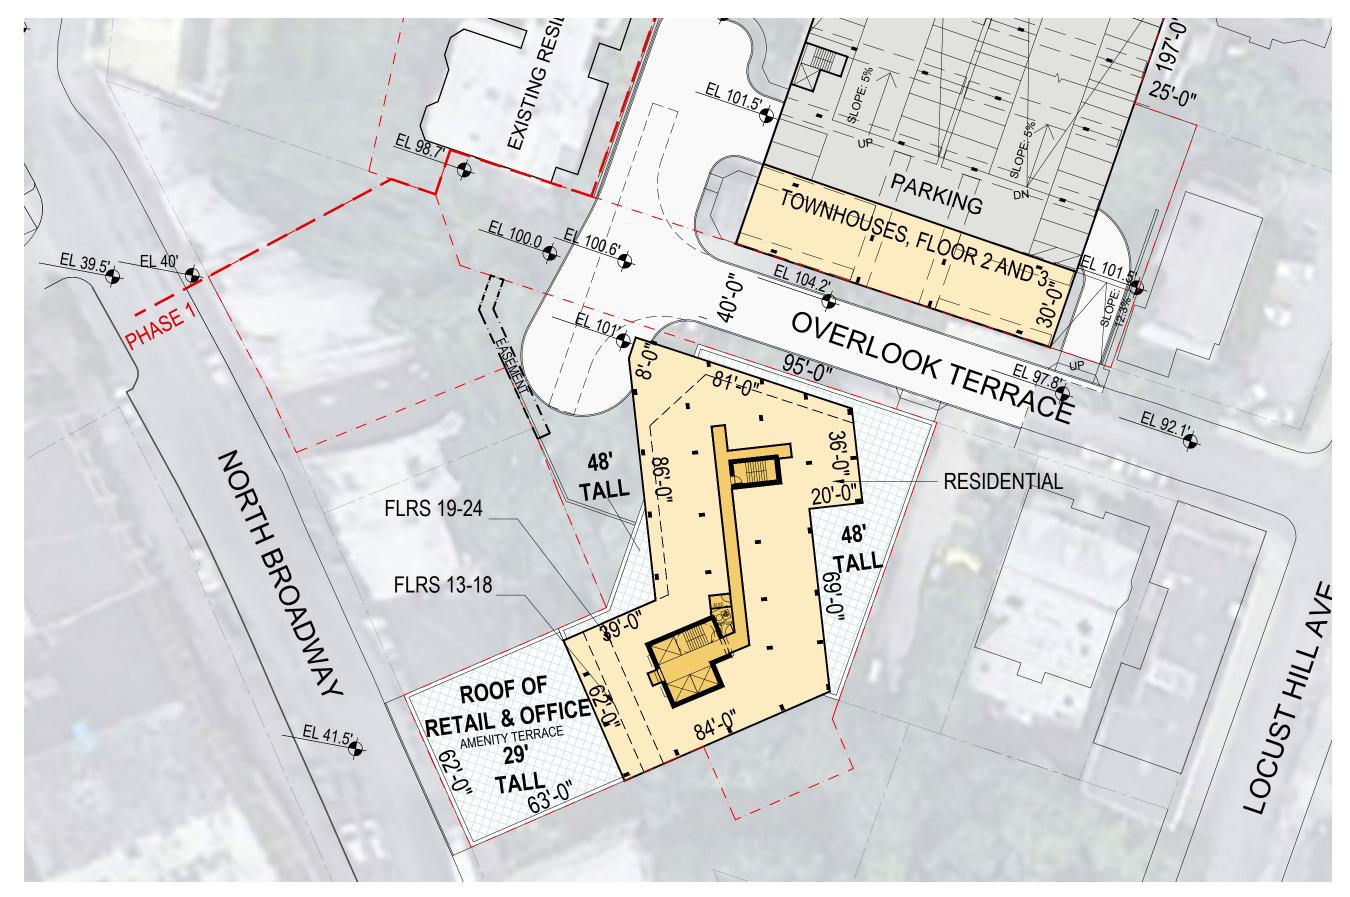

## **NORTH BROADWAY**

NOTE: THE FOLLOWING CONCEPTUAL DRAWINGS ARE FOR PLANNING PURPOSES ONLY. THE CONCEPTUAL BUILDING DESIGN COMPLIES WITH THE PROPOSED ZONING PETITION AND MUST BE REVERIFIED ONCE A FORMAL REZONING IS ADOPTED. STRUCTURE, MEP AND LANDSCAPE SHOWN FOR CONCEPT AND MUST BE VERIFIED AND COORDINATED WITH THE BUILDING CODE DURING THE SITE PLAN APPROVAL PROCESS. LOCATIONS OF MECHANICAL SHAFTS ARE TO BE DETERMINED. STAIRS ARE FOR ILLUSTRATIVE PURPOSES ONLY AND TO BE REVISED TO MEET EGRESS REQUIREMENTS.