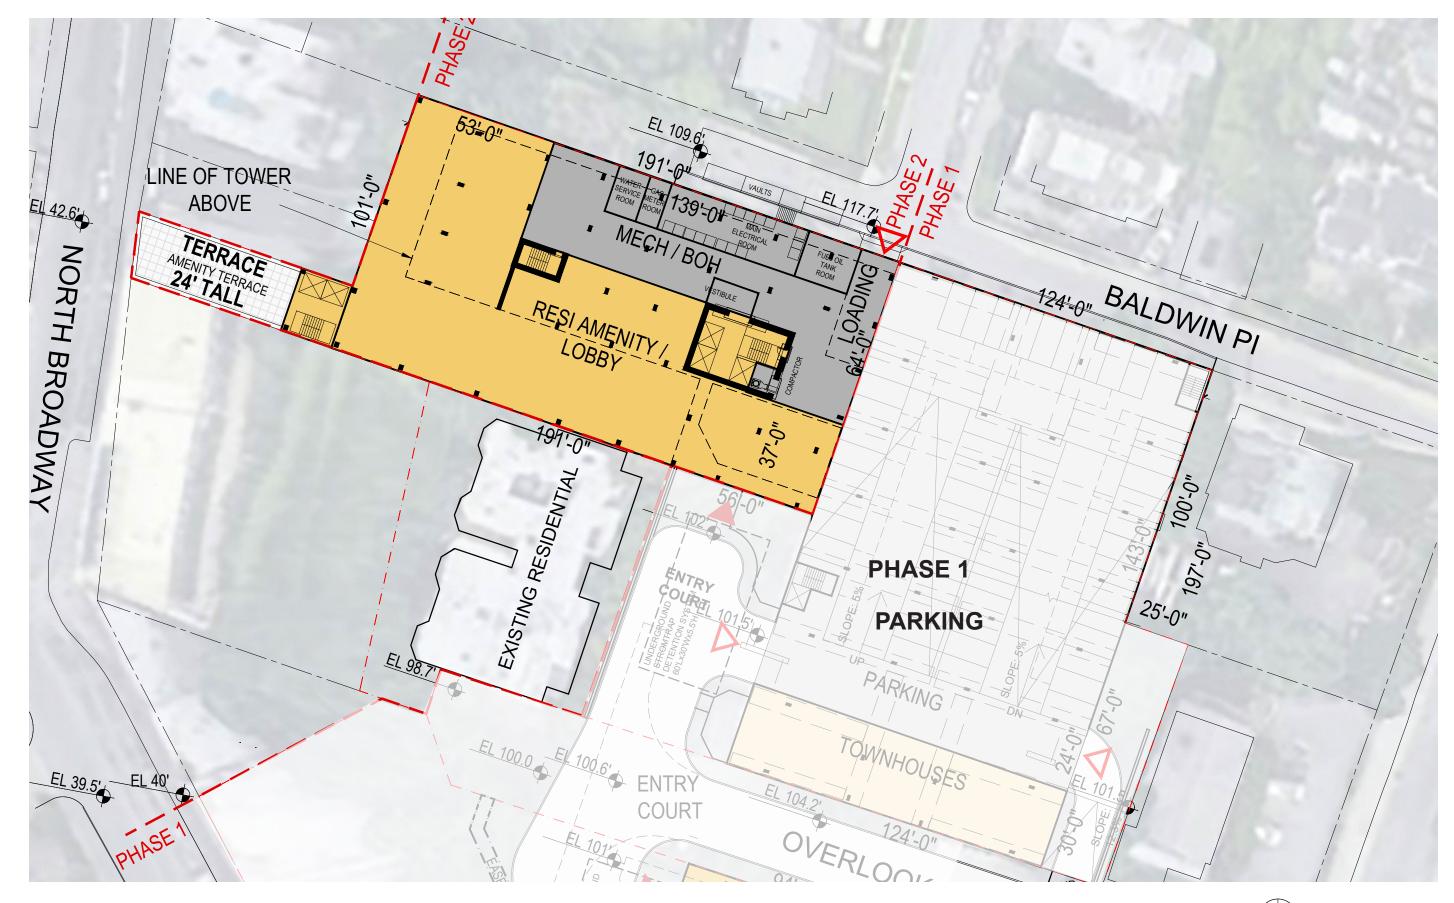

SCALE : 1/32" = 1-0"

PHASE 2 - MID-RISE PLAN FLOOR 2 AND 3

NORTH BROADWAY, YONKERS

**S9**ARCHITECTURE

SCALE : 1/32" = 1-0"

PHASE 2 - GROUND FLOOR PLAN

NORTH BROADWAY, YONKERS

**S9**ARCHITECTURE