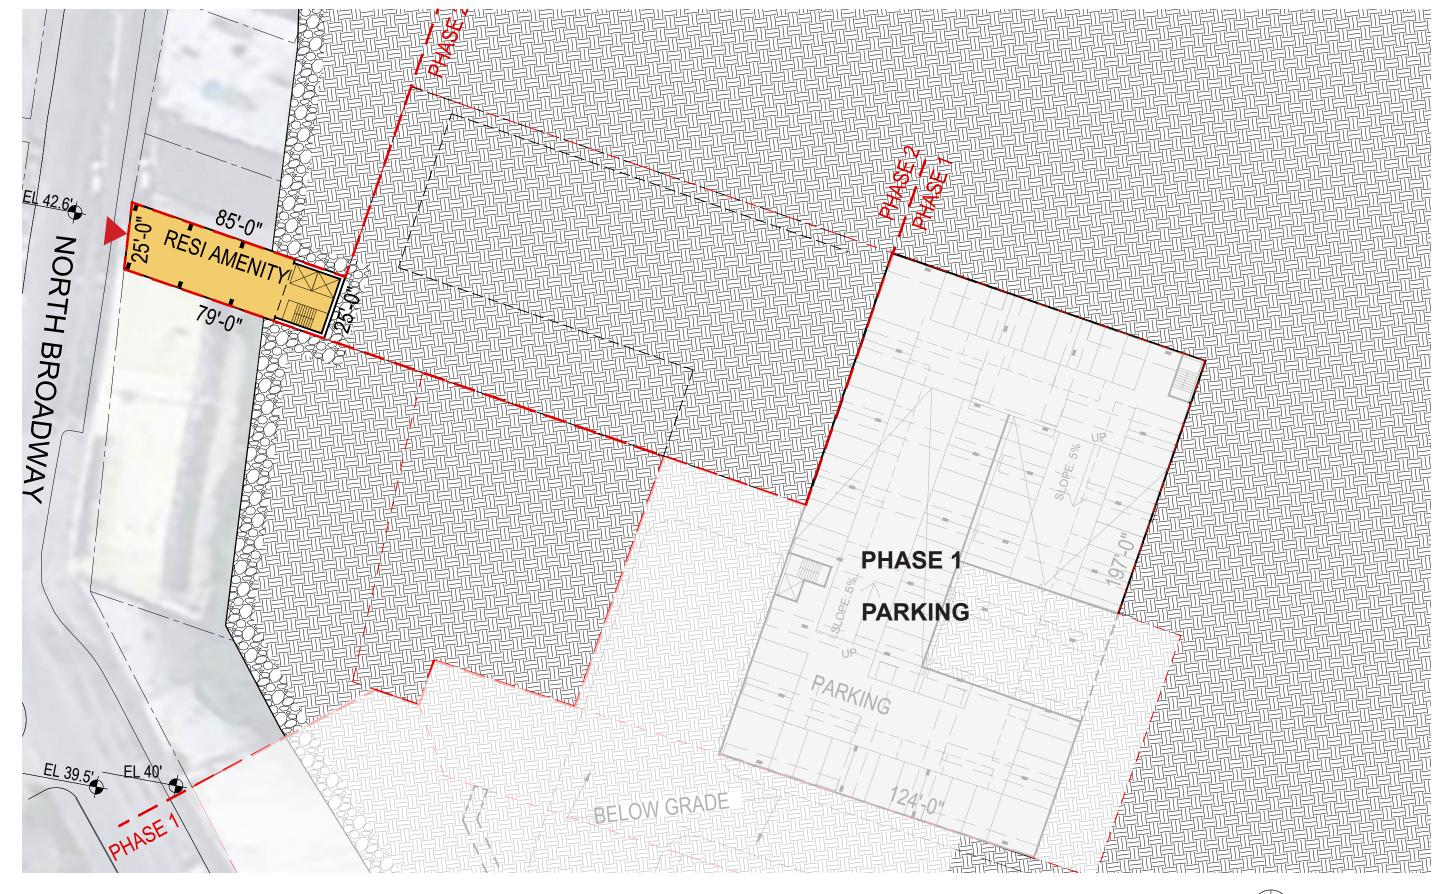

SCALE : 1/32" = 1-0"

PHASE 2 - LEVEL -1 07.20.2022 | P. 15

NORTH BROADWAY, YONKERS

**S9**ARCHITECTURE

SCALE : 1/32" = 1-0"

PHASE 2 - LEVEL -2 07.20.2022 | P. 16

NORTH BROADWAY, YONKERS

**S9**ARCHITECTURE

SCALE : 1/32" = 1-0"

PHASE 2 - LEVEL -3

NORTH BROADWAY, YONKERS

**S9**ARCHITECTURE

SCALE: 1/48"=1' PHASE 2 - SECTION B-B 07.20.2022 | P. 18

© 2022 All Rights Reserved. S9 Architecture and Engineering, PC. This document and the ideas incorporated herein, as an instrument of professional service, is the property of S9 and is not be used, reproduced or transmitted, in whole or in part, in any form or by any means without the prior written authorization of S9.