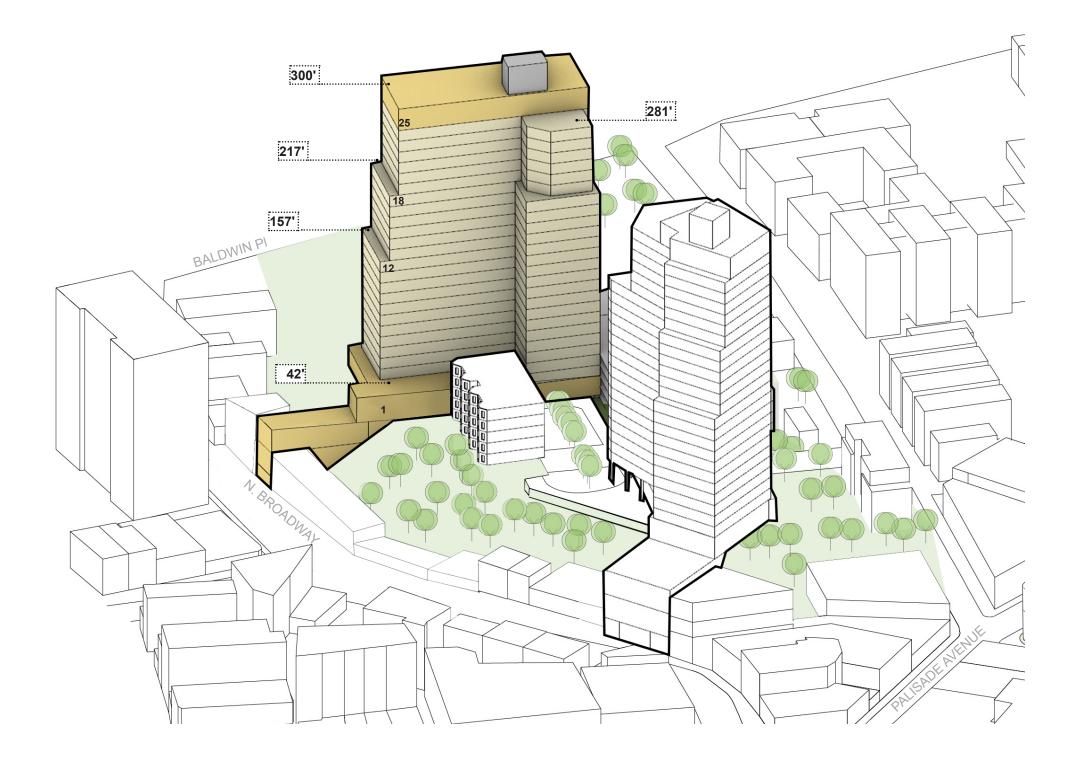

NORTH BROADWAY, YONKERS

**S9**ARCHITECTURE

NORTH BROADWAY, YONKERS

**S9**ARCHITECTURE

RESI AMENITY/ LOBBY

PHASE 2 - PROGRAMMATIC MASSING DIAGRAM

NORTH BROADWAY, YONKERS **S9**ARCHITECTURE

PHASE 2 - STREET VIEW LOOKING EAST FROM MANOR HOUSE SQUARE 07.20.2022 | P. 6