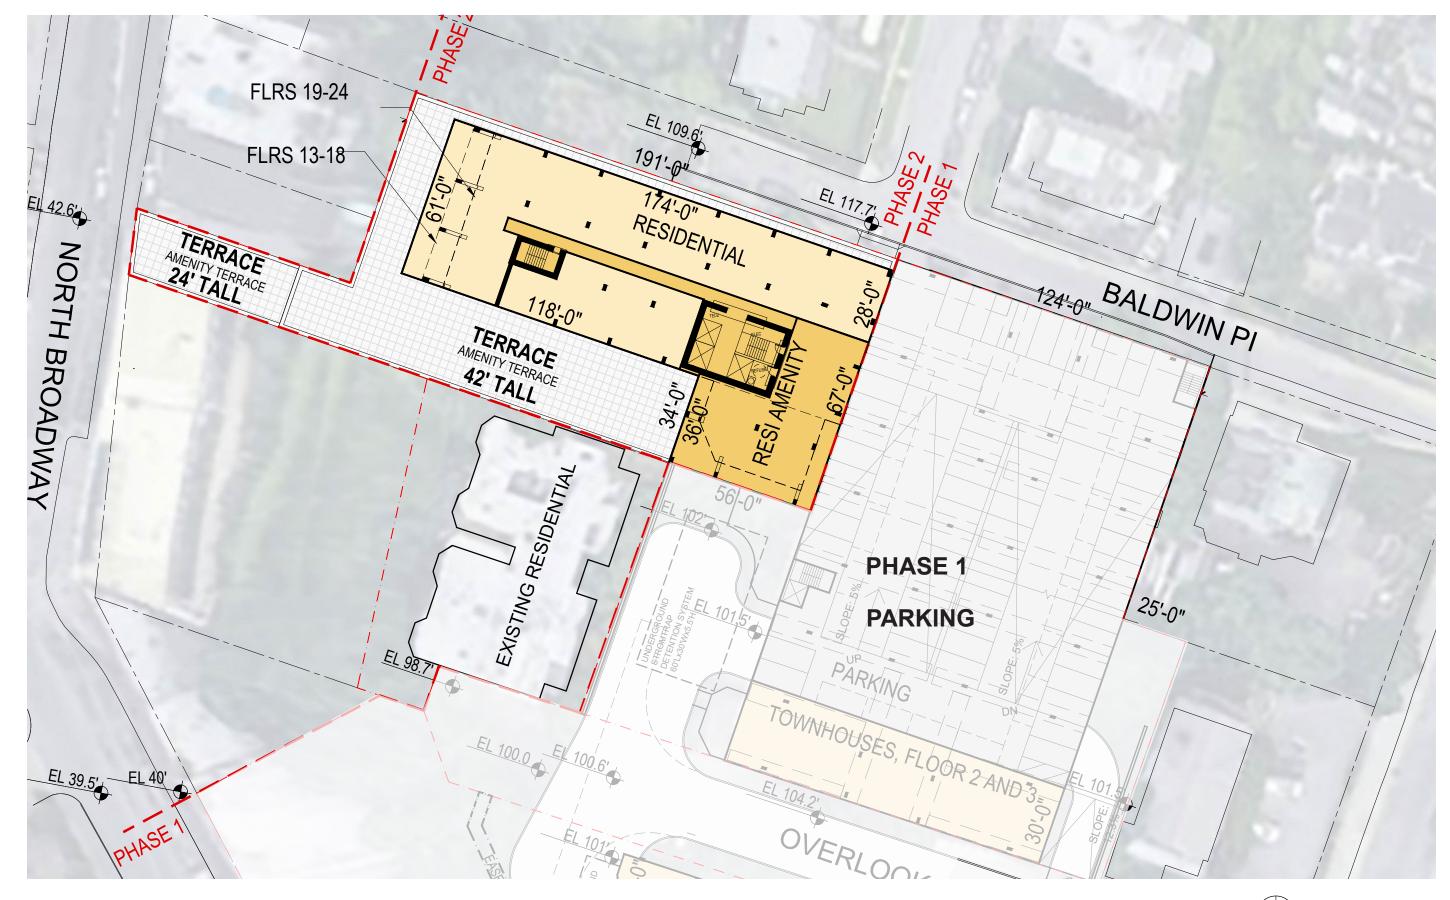

**S9**ARCHITECTURE

SCALE : 1/32" = 1-0" PHASE 2 - BLOCKING PLAN 07.20.2022 | P. 11

NORTH BROADWAY, YONKERS

**S9**ARCHITECTURE

SCALE : 1/32" = 1-0" PHASE 2 - MID-RISE PLAN

NORTH BROADWAY, YONKERS

**S9**ARCHITECTURE