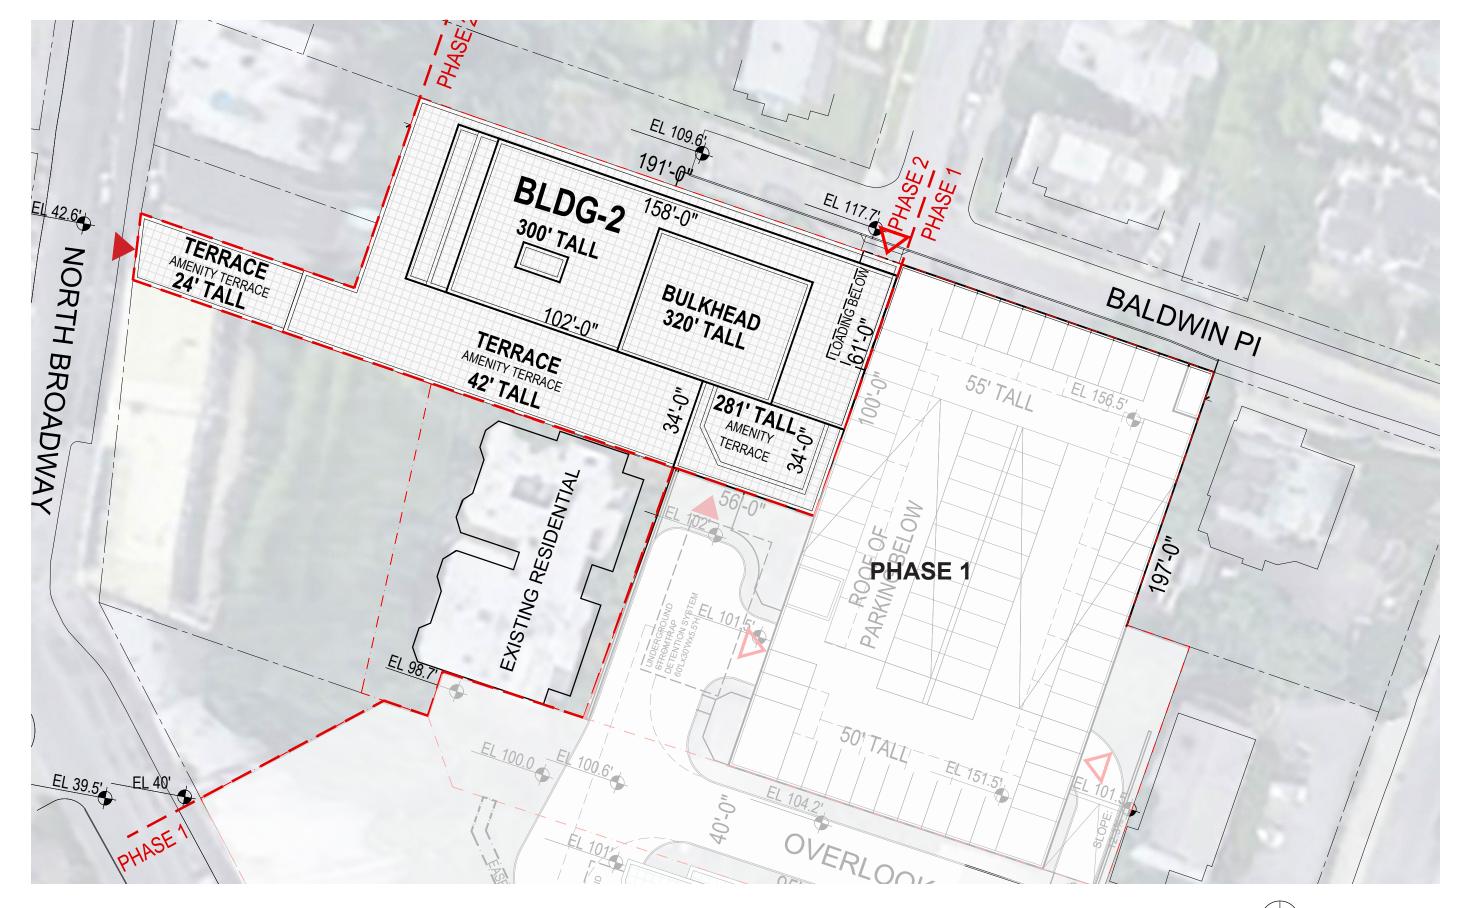

**S9**ARCHITECTURE

SCALE : 1/32" = 1-0" PHASE 2 - BLOCKING PLAN 07.20.2022 | P. 11

NORTH BROADWAY, YONKERS

**S9**ARCHITECTURE

SCALE : 1/32" = 1-0" PHASE 2 - MID-RISE PLAN

NORTH BROADWAY, YONKERS

**S9**ARCHITECTURE