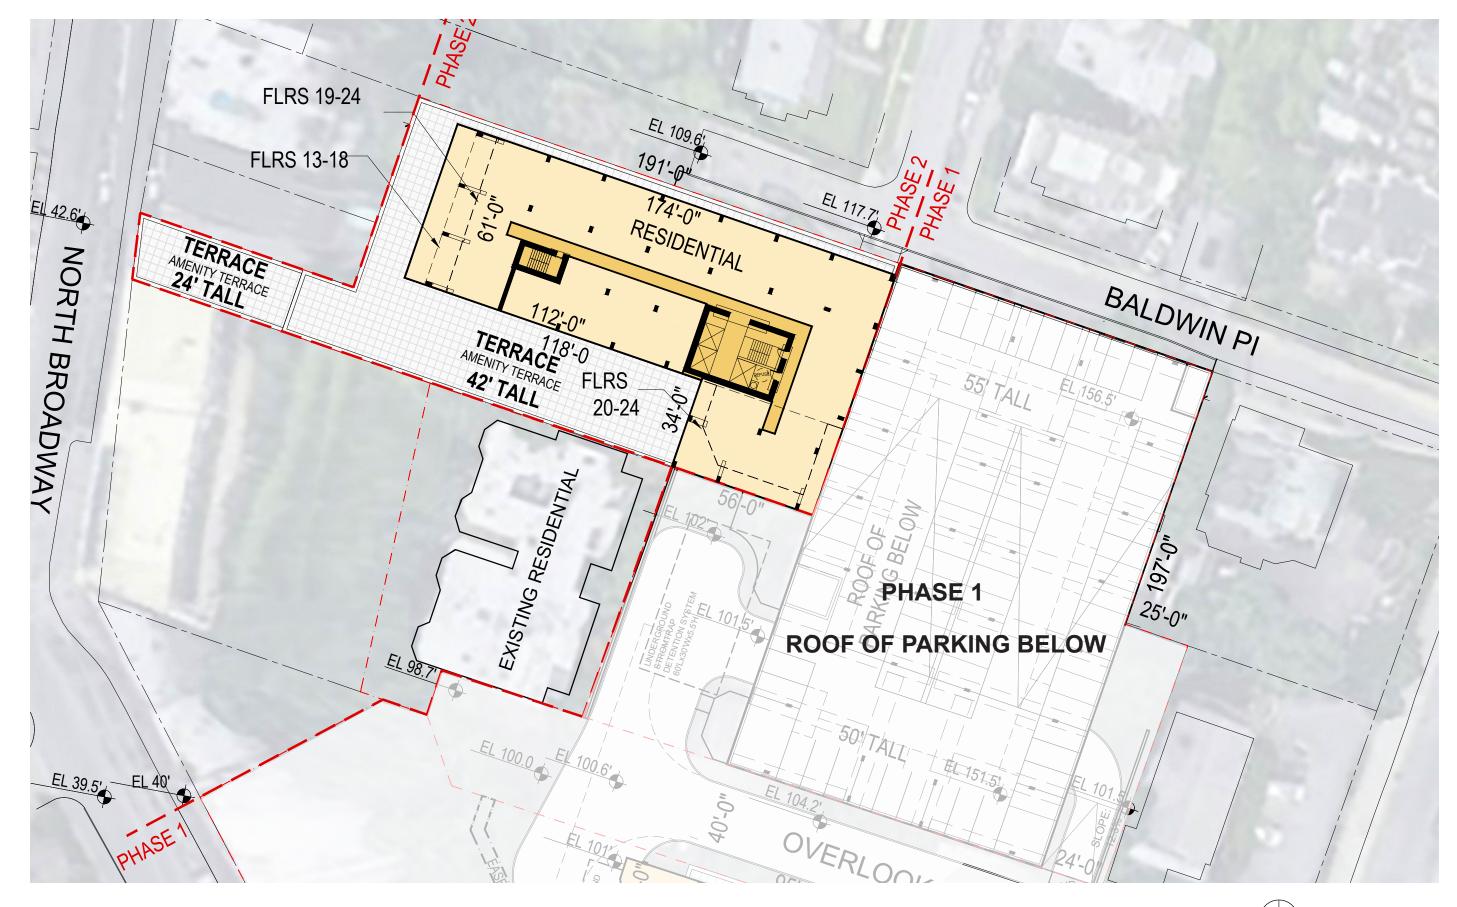

**S9**ARCHITECTURE

) SCALE : 1/32" = 1-0"

PHASE 2 - SKY LOUNGE 07.20.2022 | P. 9

NORTH BROADWAY, YONKERS

**S9**ARCHITECTURE

PHASE 2 - TOWER PLAN

SCALE : 1/32" = 1-0"

NORTH BROADWAY, YONKERS

**S9**ARCHITECTURE

SCALE : 1/32" = 1-0" PHASE 2 - BLOCKING PLAN 07.20.2022 | P. 11

NORTH BROADWAY, YONKERS

**S9**ARCHITECTURE

SCALE : 1/32" = 1-0" PHASE 2 - MID-RISE PLAN

NORTH BROADWAY, YONKERS

**S9**ARCHITECTURE