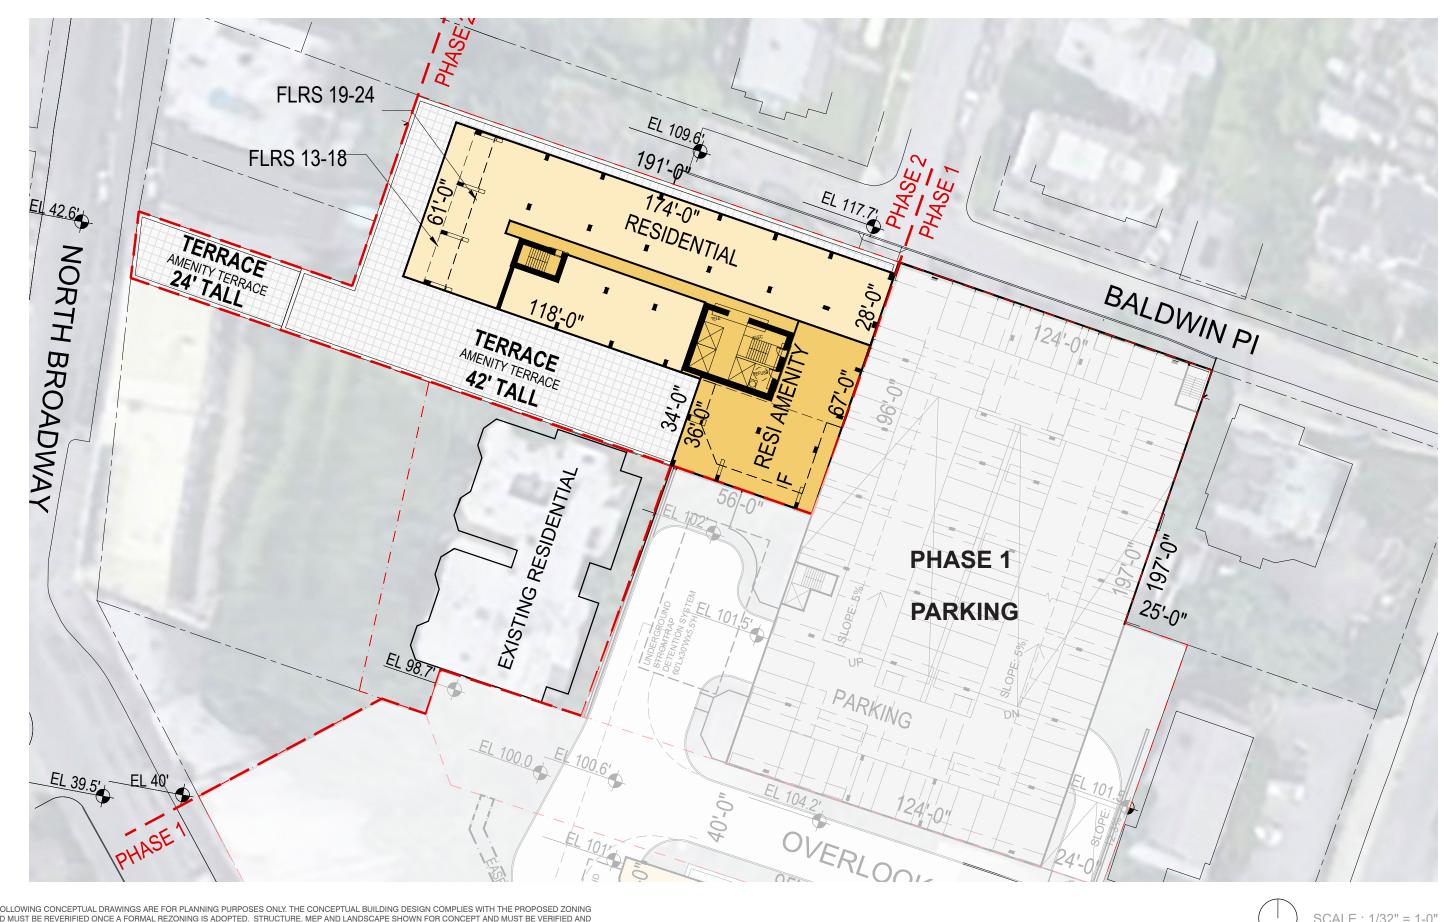

SCALE : 1/32" = 1-0"

PHASE 2 - MID-RISE PLAN FLOOR 2 AND 3

NORTH BROADWAY, YONKERS

**S9**ARCHITECTURE

SCALE : 1/32" = 1-0"

PHASE 2 - GROUND FLOOR PLAN

NORTH BROADWAY, YONKERS

**S9**ARCHITECTURE

SCALE : 1/32" = 1-0"

PHASE 2 - LEVEL -1 07.20.2022 | P. 15

NORTH BROADWAY, YONKERS

**S9**ARCHITECTURE

SCALE : 1/32" = 1-0"

PHASE 2 - LEVEL -2 07.20.2022 | P. 16

NORTH BROADWAY, YONKERS

**S9**ARCHITECTURE