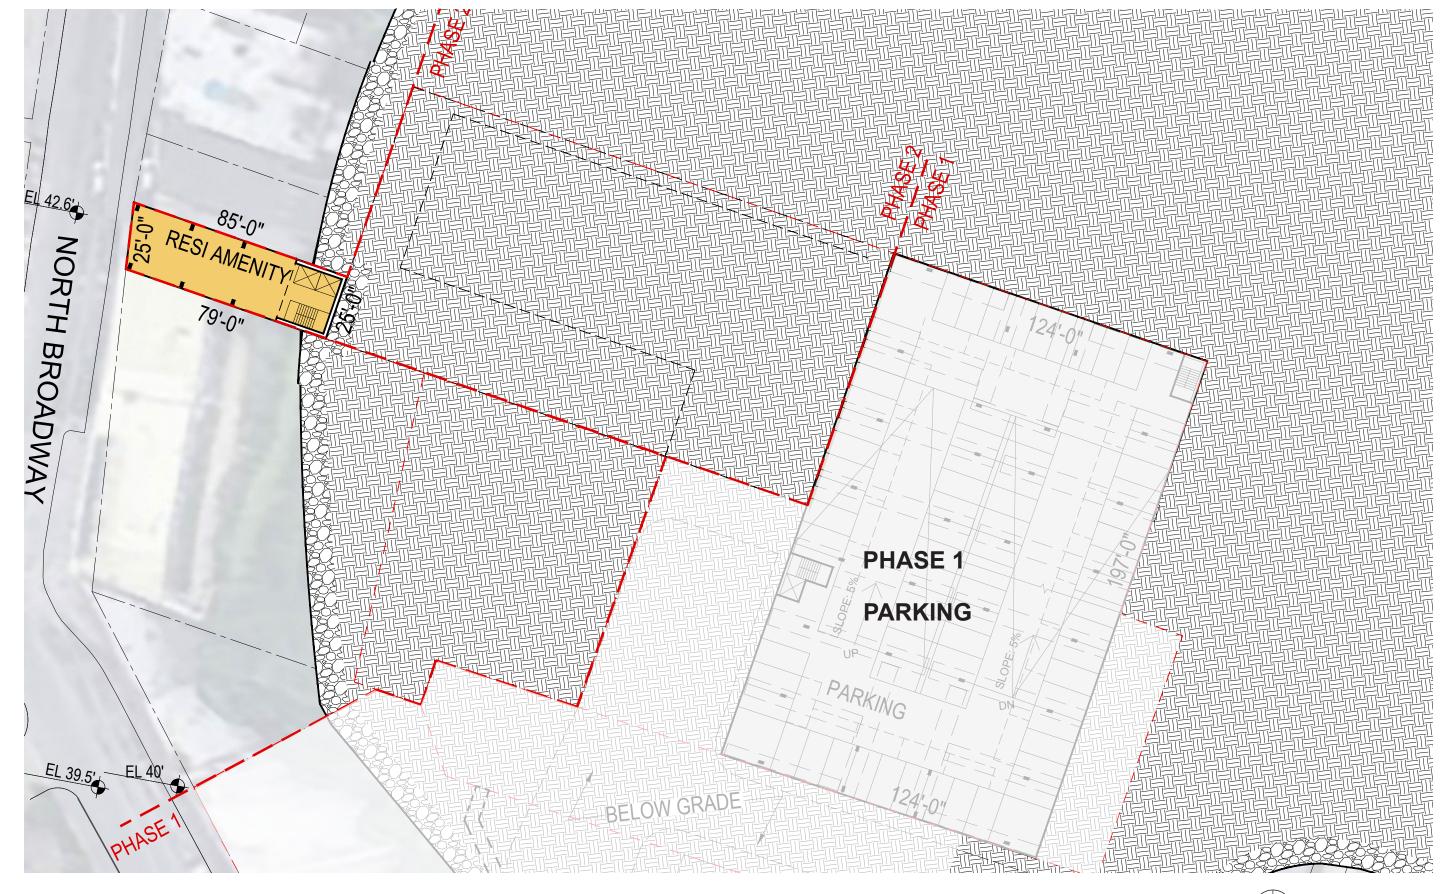

SCALE : 1/32" = 1-0"

PHASE 2 - LEVEL -1 07.20.2022 | P. 15

NORTH BROADWAY, YONKERS

**S9**ARCHITECTURE

SCALE : 1/32" = 1-0"

PHASE 2 - LEVEL -2 07.20.2022 | P. 16

NORTH BROADWAY, YONKERS

**S9**ARCHITECTURE