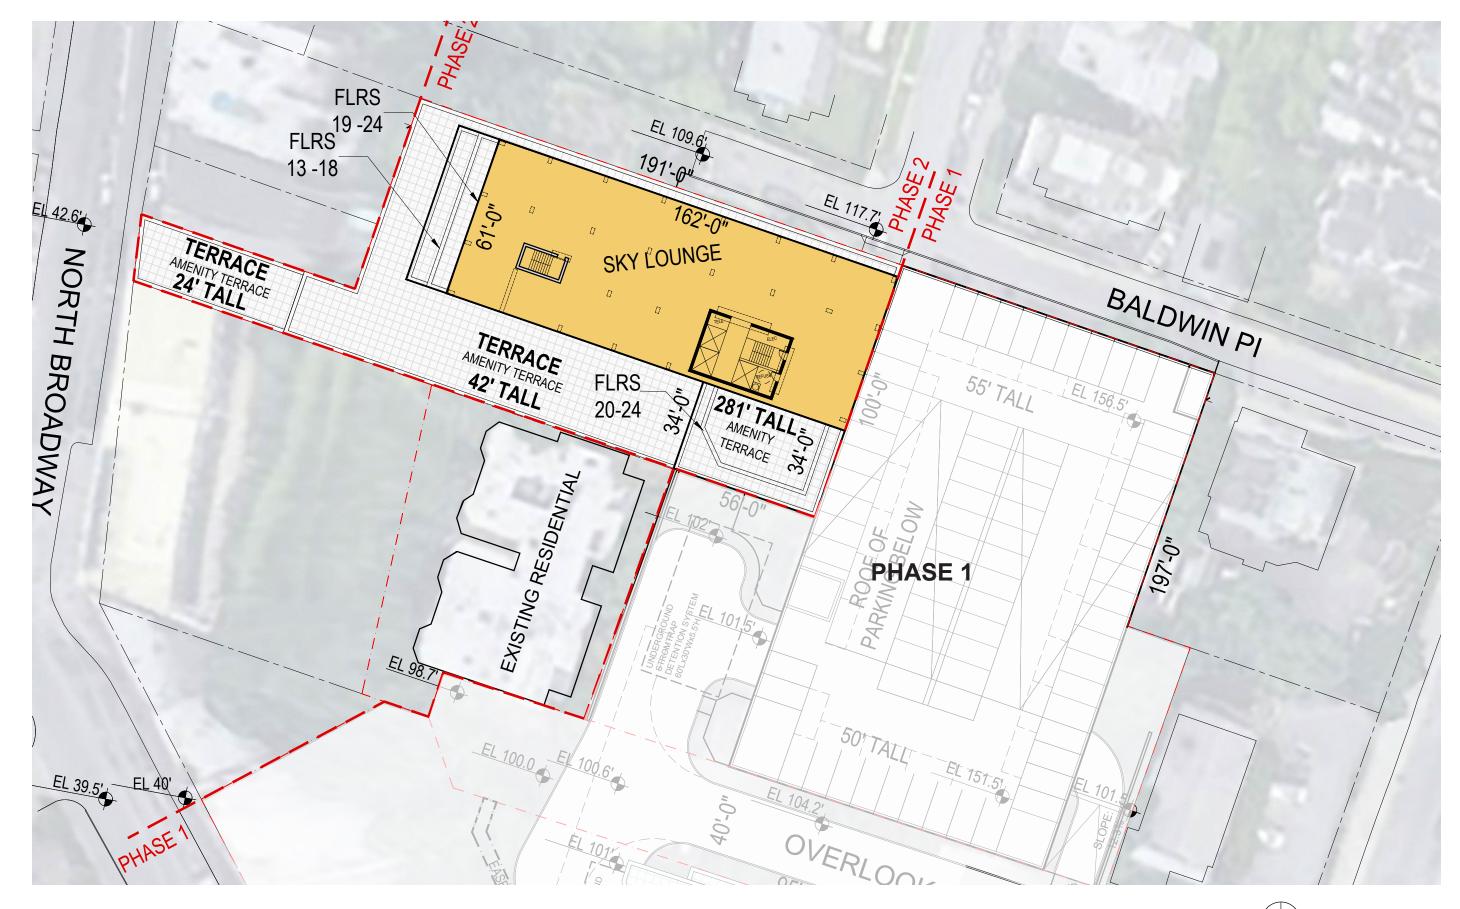

NORTH BROADWAY, YONKERS

**S9**ARCHITECTURE

PHASE 2 - AREAL VIEW LOOKING EAST 07.20.2022 | P. 7

NORTH BROADWAY, YONKERS

**S9**ARCHITECTURE

) SCALE : 1/32" = 1-0"

PHASE 2 - ROOF PLAN 07.20.2022 | P. 8

NORTH BROADWAY, YONKERS

**S9**ARCHITECTURE

) SCALE : 1/32" = 1-0"

PHASE 2 - SKY LOUNGE 07.20.2022 | P. 9

NORTH BROADWAY, YONKERS

**S9**ARCHITECTURE

PHASE 2 - TOWER PLAN

SCALE : 1/32" = 1-0"

NORTH BROADWAY, YONKERS