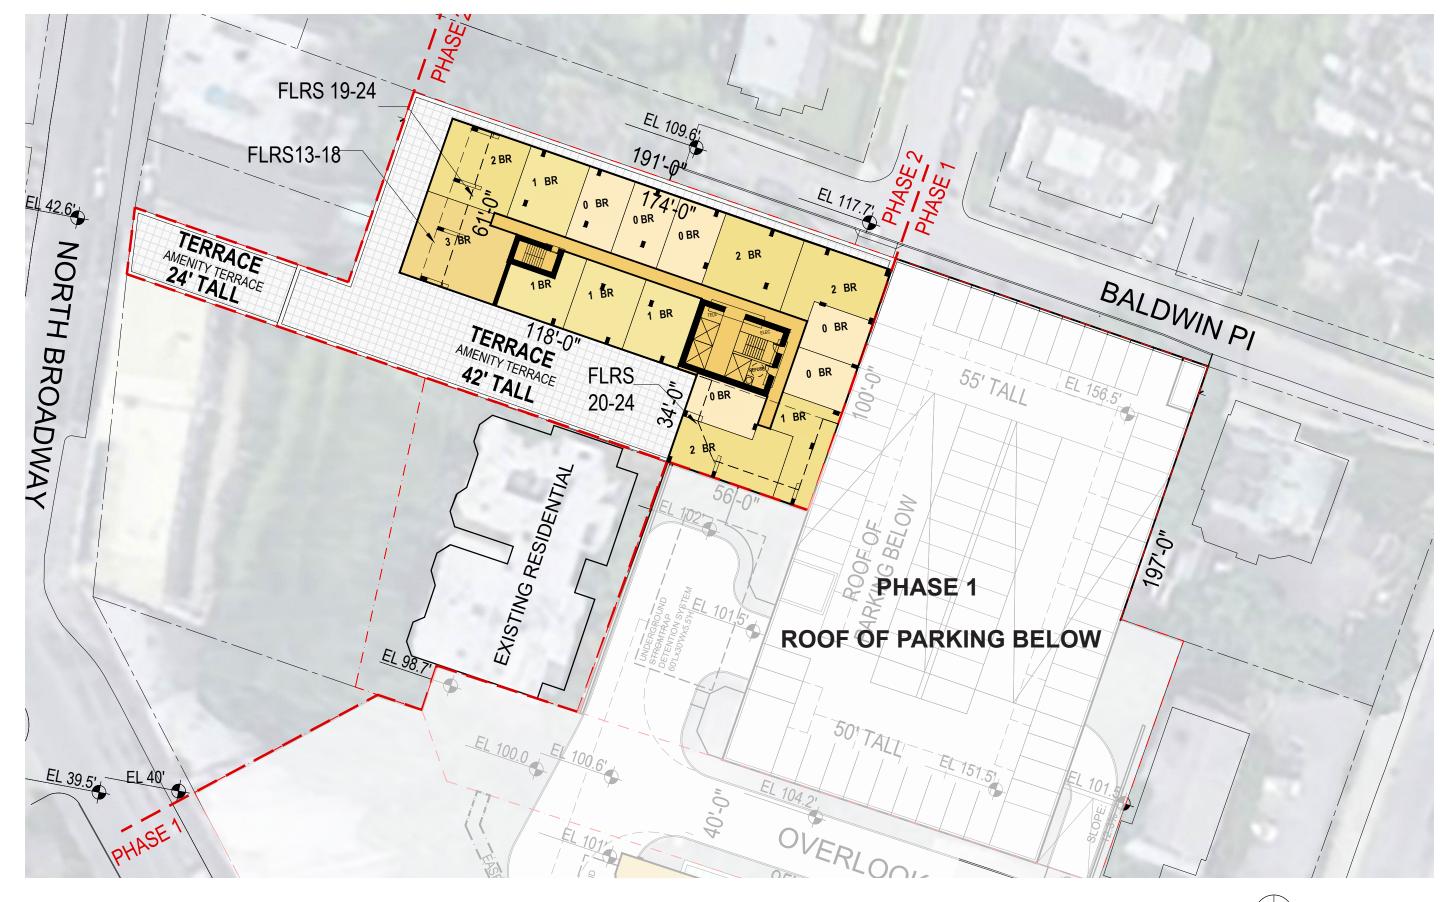

**S9**ARCHITECTURE

SCALE : 1/32" = 1-0" PHASE 2 - BLOCKING PLAN 07.20.2022 | P. 11

NORTH BROADWAY, YONKERS

**S9**ARCHITECTURE

SCALE : 1/32" = 1-0" PHASE 2 - MID-RISE PLAN

NORTH BROADWAY, YONKERS

**S9**ARCHITECTURE

SCALE : 1/32" = 1-0"

PHASE 2 - MID-RISE PLAN FLOOR 2 AND 3

NORTH BROADWAY, YONKERS

**S9**ARCHITECTURE

SCALE : 1/32" = 1-0"

PHASE 2 - GROUND FLOOR PLAN

NORTH BROADWAY, YONKERS

**S9**ARCHITECTURE