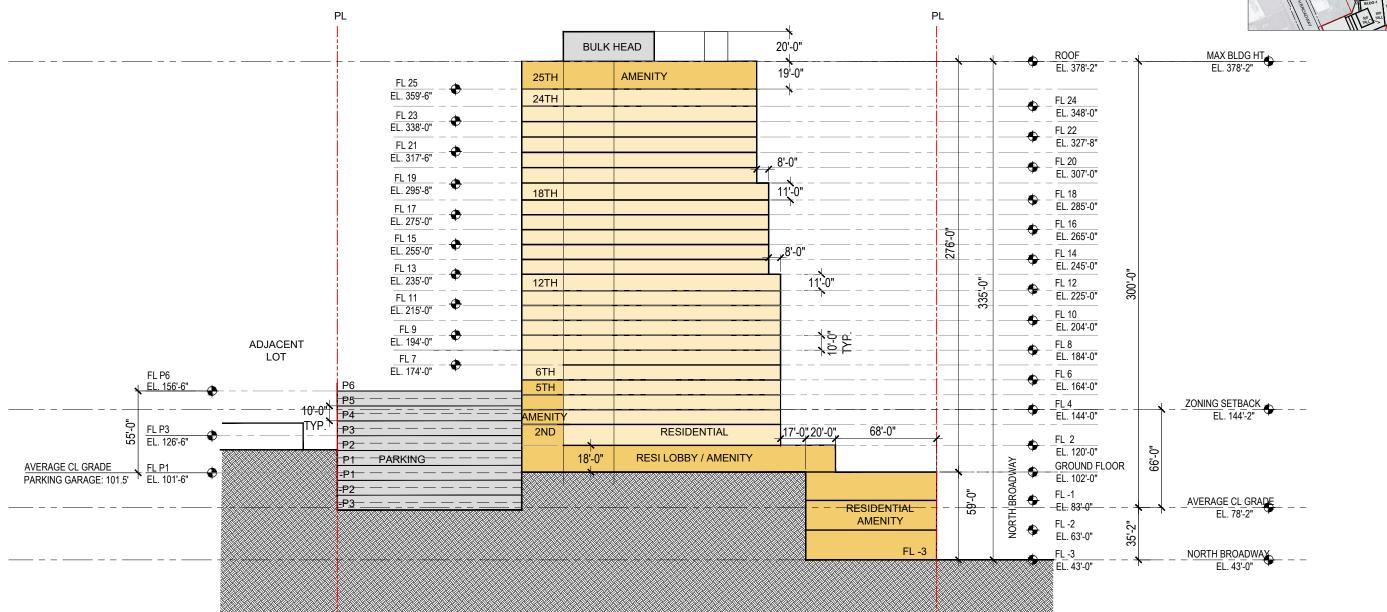

SCALE : 1/32" = 1-0"

PHASE 2 - LEVEL -3

NORTH BROADWAY, YONKERS

**S9**ARCHITECTURE

SCALE: 1/48"=1' PHASE 2 - SECTION B-B 07.20.2022 | P. 18

© 2022 All Rights Reserved. S9 Architecture and Engineering, PC. This document and the ideas incorporated herein, as an instrument of professional service, is the property of S9 and is not be used, reproduced or transmitted, in whole or in part, in any form or by any means without the prior written authorization of S9.