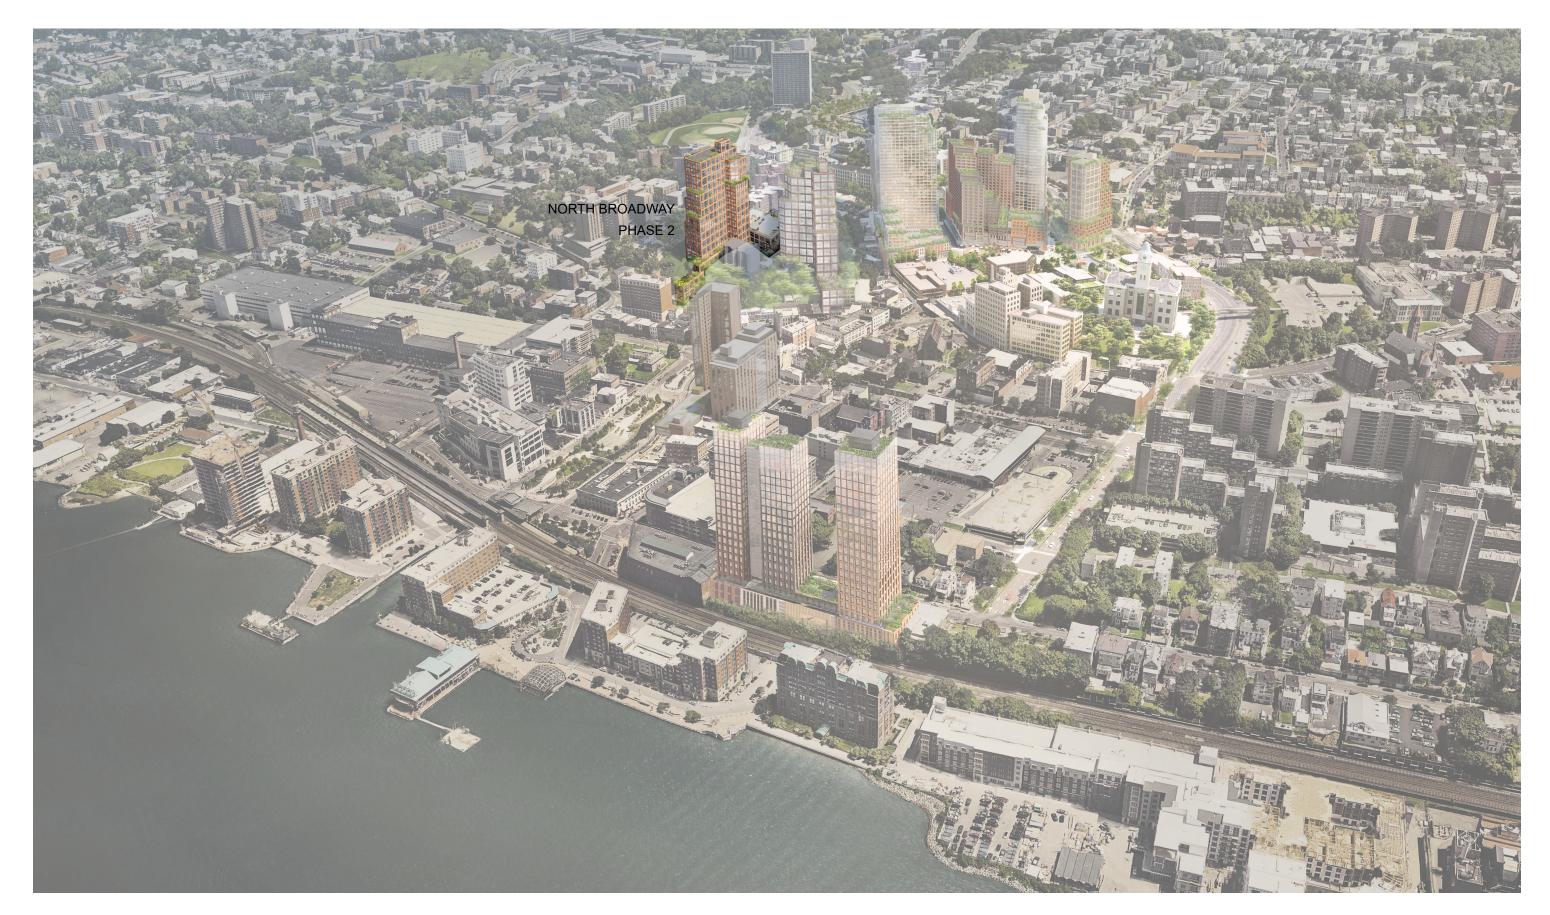

Appendix B-11: Revised North Broadway Stage 2 Concept Design Package

## NORTH BROADWAY. YONKERS, NY

PHASE 2 - CONCEPT DESIGN PACKAGE

07.20.2022

**S9**ARCHITECTURE



NORTH BROADWAY, YONKERS

**S9**ARCHITECTURE

SITE AERIAL 07.20.2022 | P. 2



NORTH BROADWAY, YONKERS

**S9**ARCHITECTURE

SITE AERIAL PHASE 2 07.20.2022 | P. 3

## NORTH BROADWAY



NOTE: THE FOLLOWING CONCEPTUAL DRAWINGS ARE FOR PLANNING PURPOSES ONLY. THE CONCEPTUAL BUILDING DESIGN COMPLIES WITH THE PROPOSED ZONING PETITION AND MUST BE REVERIFIED ONCE A FORMAL REZONING IS ADOPTED. STRUCTURE, MEP AND LANDSCAPE SHOWN FOR CONCEPT AND MUST BE VERIFIED AND COORDINATED WITH THE BUILDING CODE DURING THE SITE PLAN APPROVAL PROCESS. LOCATIONS OF MECHANICAL SHAFTS ARE TO BE DETERMINED. STAIRS ARE FOR ILLUSTRATIVE PURPOSES ONLY AND TO BE REVISED TO MEET EGRESS REQUIREMENTS.

NORTH BROADWAY, YONKERS

**S9**ARCHITECTURE





NORTH BROADWAY, YONKERS

**S9**ARCHITECTURE



RESI AMENITY/ LOBBY



PHASE 2 - PROGRAMMATIC MASSING DIAGRAM



NORTH BROADWAY, YONKERS **S9**ARCHITECT