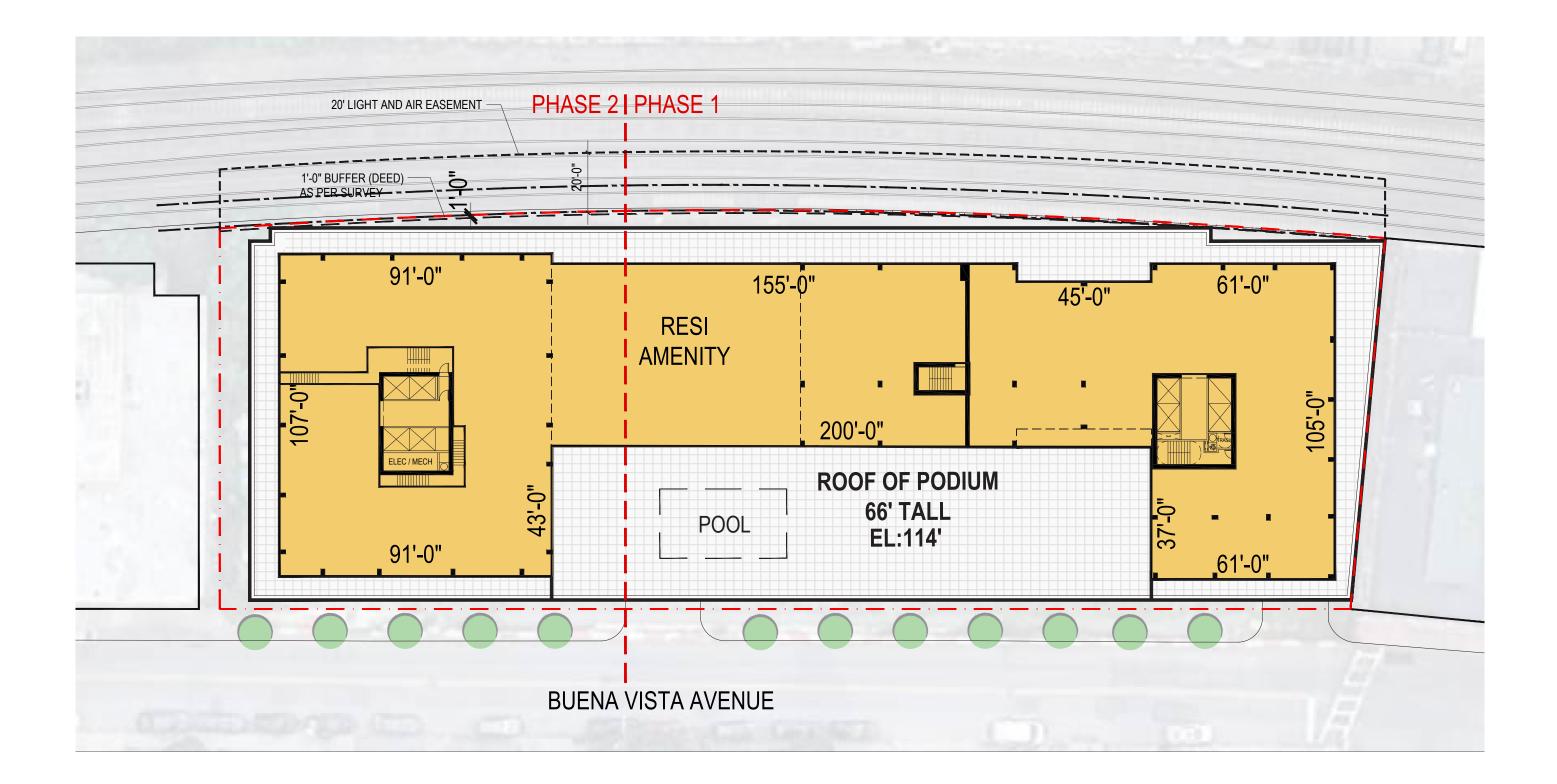

YONKERS | TEUTONIA S9ARCHITECTURE PHASES 1 & 2 - PODIUM PLAN 07.20.2022 | P. 10

SCALE : 1/32" = 1-0"

NO PARKING SPOTS

AFTER PHASE 2

\_

ADD POTENTIAL PARKING SPOTS

AFTER PHASE 2

YONKERS | TEUTONIA S9ARCHITECTURE CALE : 1/32" = 1-0" PHASES 1 & 2 - GROUND FLOOR PLAN 07.20.2022 | P. 11