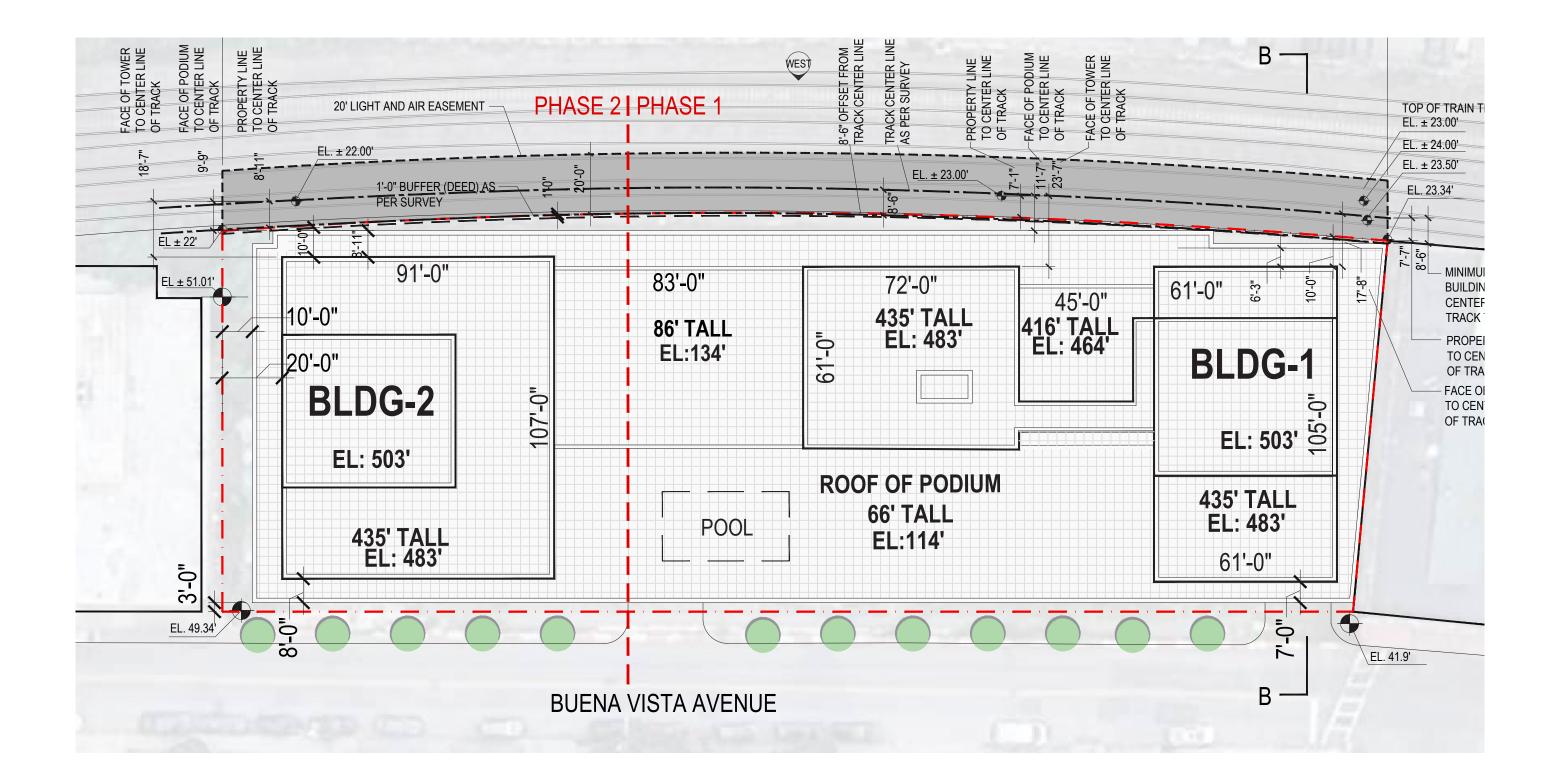

YONKERS | TEUTONIA S9ARCHITECTURE

YONKERS | TEUTONIA S9ARCHITECTURE

YONKERS | TEUTONIA S9ARCHITECTURE SCALE : 1/32" = 1-0" PHASES 1 & 2 - TOWER BLOCKING PLAN 07.20.2022 | P. 8

YONKERS | TEUTONIA S9ARCHITECTURE