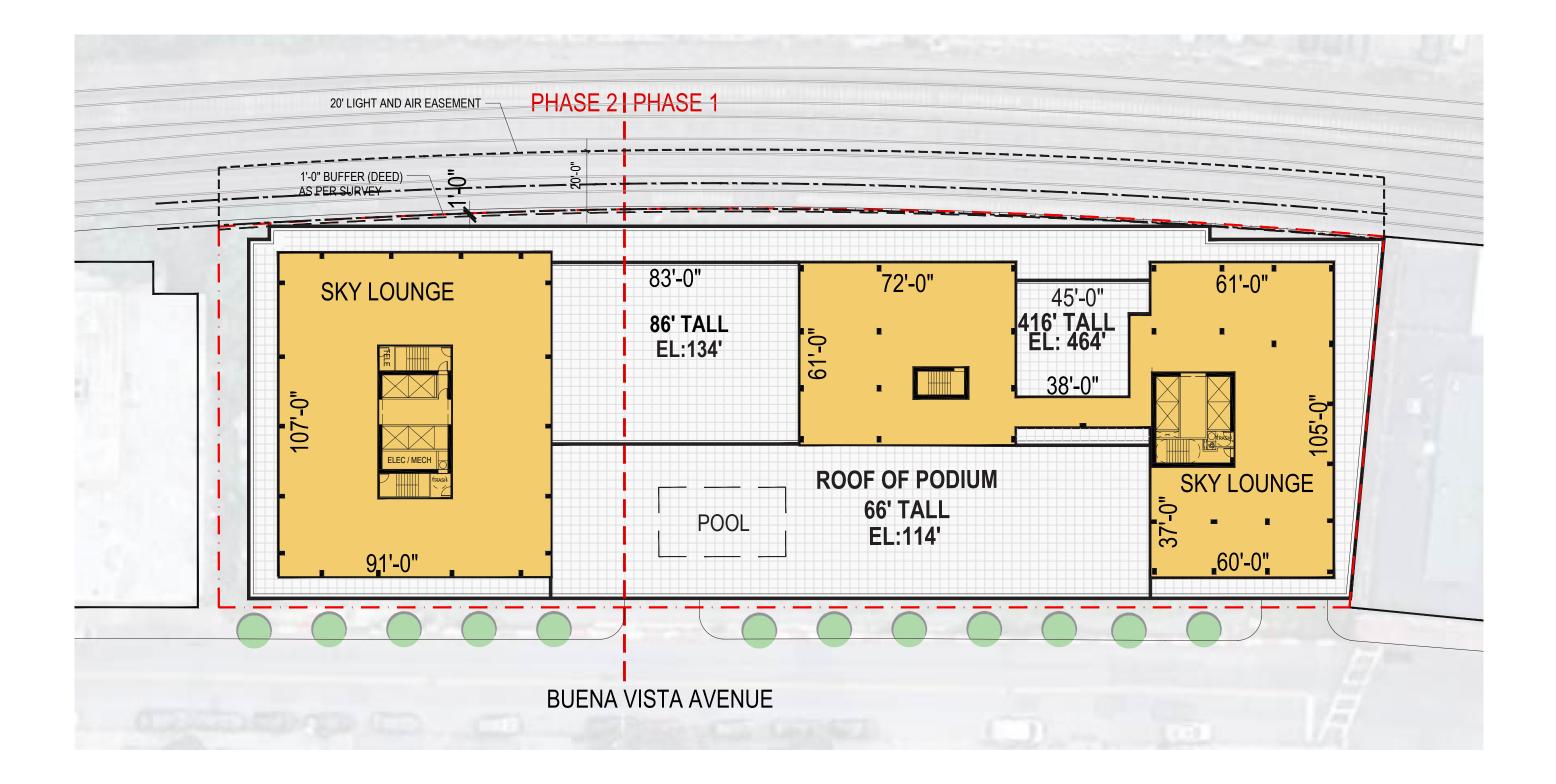

YONKERS | TEUTONIA S9ARCHITECTURE

PHASES 1 & 2 - MASSING DIAGRAM 07.20.2022 | P. 3

YONKERS | TEUTONIA S9ARCHITECTURE PHASES 1 & 2 - RENDERING

07.20.2022 | P. 4

YONKERS | TEUTONIA S9ARCHITECTURE SCALE : 1/32" = 1-0" PHASES 1 & 2 - ROOF PLAN 07.20.2022 | P. 5