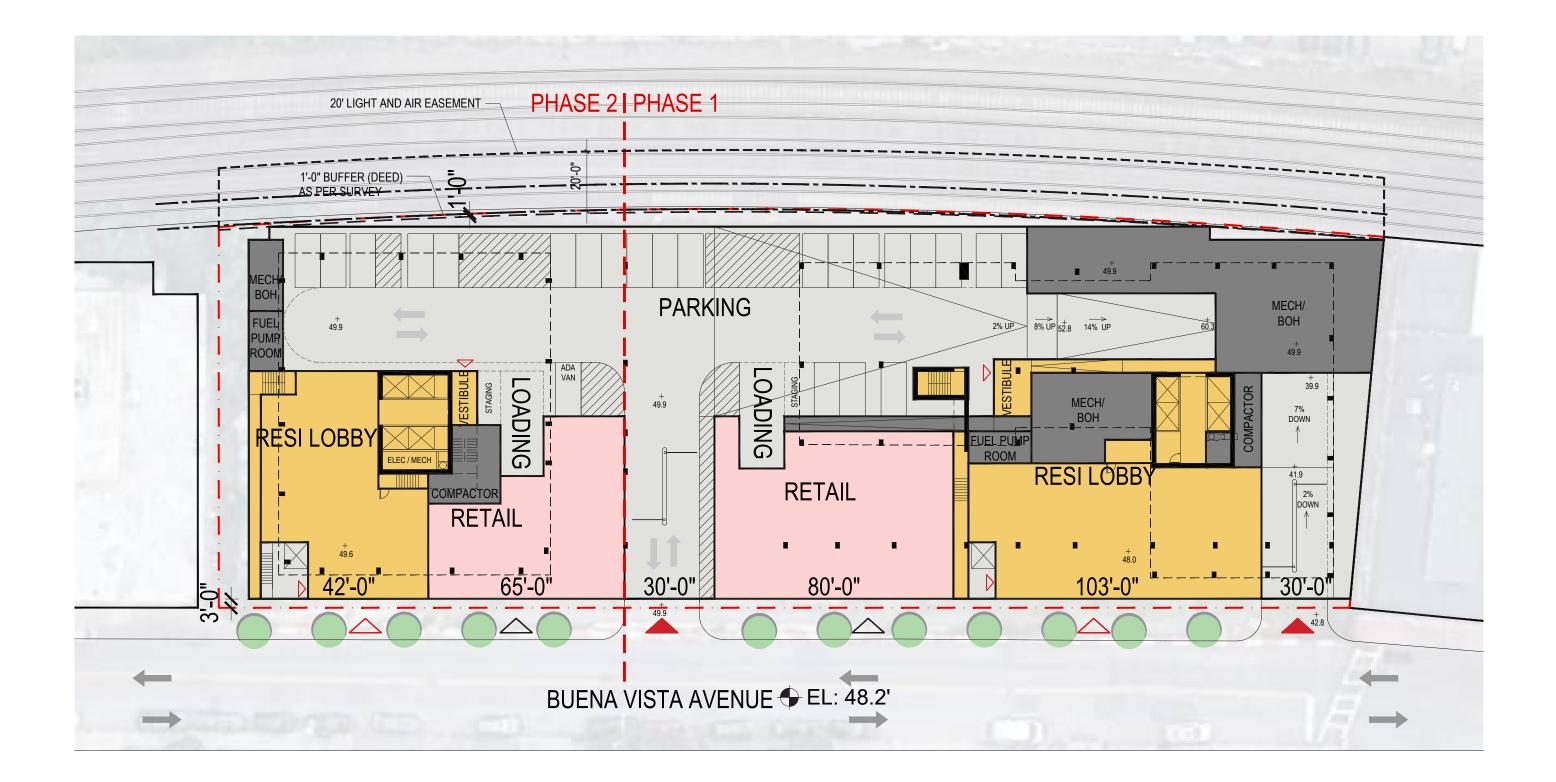

YONKERS | TEUTONIA S9ARCHITECTURE PHASES 1 & 2 - PODIUM PLAN 07.20.2022 | P. 10

SCALE : 1/32" = 1-0"

NO PARKING SPOTS

AFTER PHASE 2

\_

ADD POTENTIAL PARKING SPOTS

AFTER PHASE 2

YONKERS | TEUTONIA S9ARCHITECTURE CALE : 1/32" = 1-0" PHASES 1 & 2 - GROUND FLOOR PLAN 07.20.2022 | P. 11

ADD POTENTIAL PARKING SPOTS AFTER PHASE 2

NOTE: THE FOLLOWING CONCEPTUAL DRAWINGS ARE FOR PLANNING PURPOSES ONLY. THE CONCEPTUAL BUILDING DESIGN COMPLIES WITH THE PROPOSED ZONING PETITION AND MUST BE REVERIFIED ONCE A FORMAL REZONING IS ADOPTED. STRUCTURE, MEP AND LANDSCAPE SHOWN FOR CONCEPT AND MUST BE VERIFIED AND COORDINATED WITH THE BUILDING CODE DURING THE SITE PLAN APPROVAL PROCESS. LOCATIONS OF MECHANICAL SHAFTS ARE TO BE DETERMINED. STAIRS ARE FOR ILLUSTRATIVE PURPOSES ONLY AND TO BE REVISED TO MEET EGRESS REQUIREMENTS.