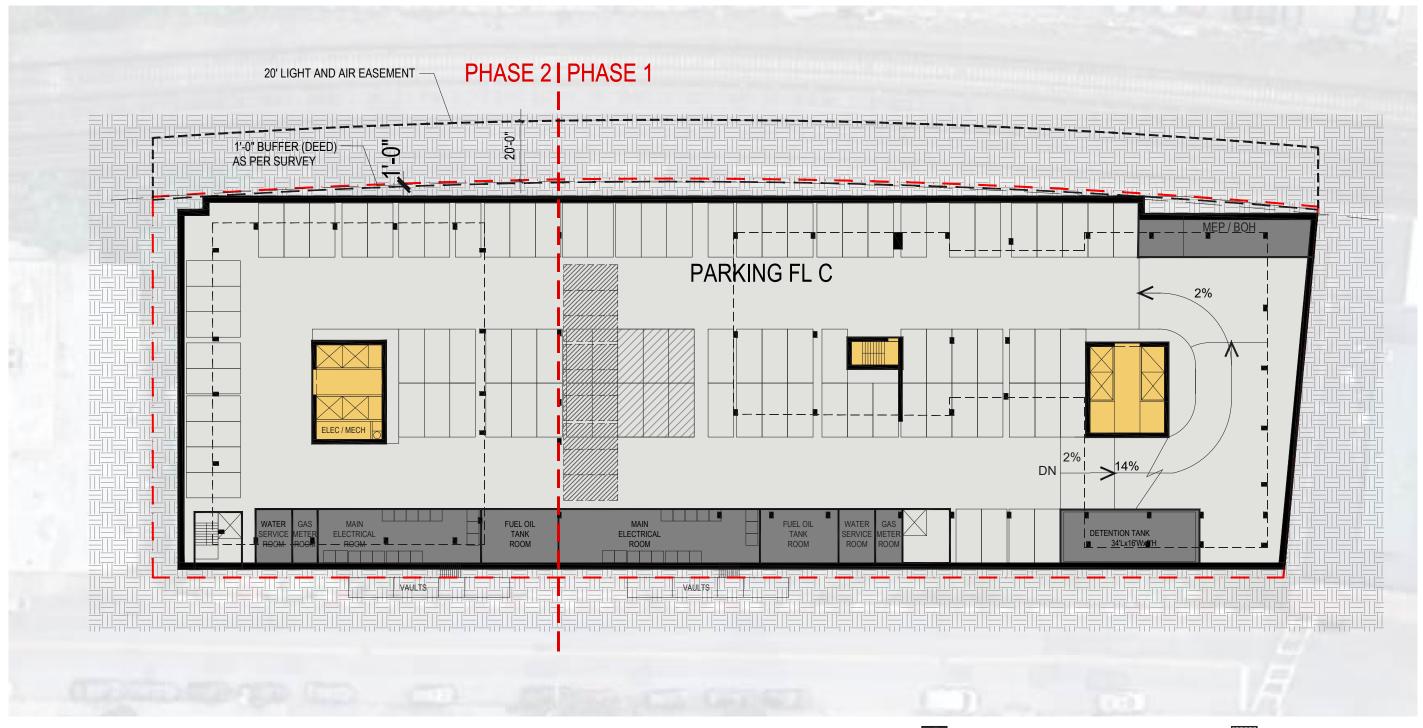

YONKERS | TEUTONIA **S9**ARCHITECTURE

SCALE : 1/32" = 1-0"

PHASES 1 & 2 - CELLAR 1 PLAN 07.20.2022 | P. 12

ADD POTENTIAL PARKING SPOTS AFTER PHASE 2

NOTE: THE FOLLOWING CONCEPTUAL DRAWINGS ARE FOR PLANNING PURPOSES ONLY. THE CONCEPTUAL BUILDING DESIGN COMPLIES WITH THE PROPOSED ZONING PETITION AND MUST BE REVERIFIED ONCE A FORMAL REZONING IS ADOPTED. STRUCTURE, MEP AND LANDSCAPE SHOWN FOR CONCEPT AND MUST BE VERIFIED AND COORDINATED WITH THE BUILDING CODE DURING THE SITE PLAN APPROVAL PROCESS. LOCATIONS OF MECHANICAL SHAFTS ARE TO BE DETERMINED. STAIRS ARE FOR ILLUSTRATIVE PURPOSES ONLY AND TO BE REVISED TO MEET EGRESS REQUIREMENTS.

YONKERS | TEUTONIA **S9**ARCHITECTURE

NO PARKING SPOTS AFTER PHASE 2

SCALE : 1/32" = 1-0"

PHASES 1 & 2 - SUBCELLAR 1 & 2 07.20.2022 | P. 13