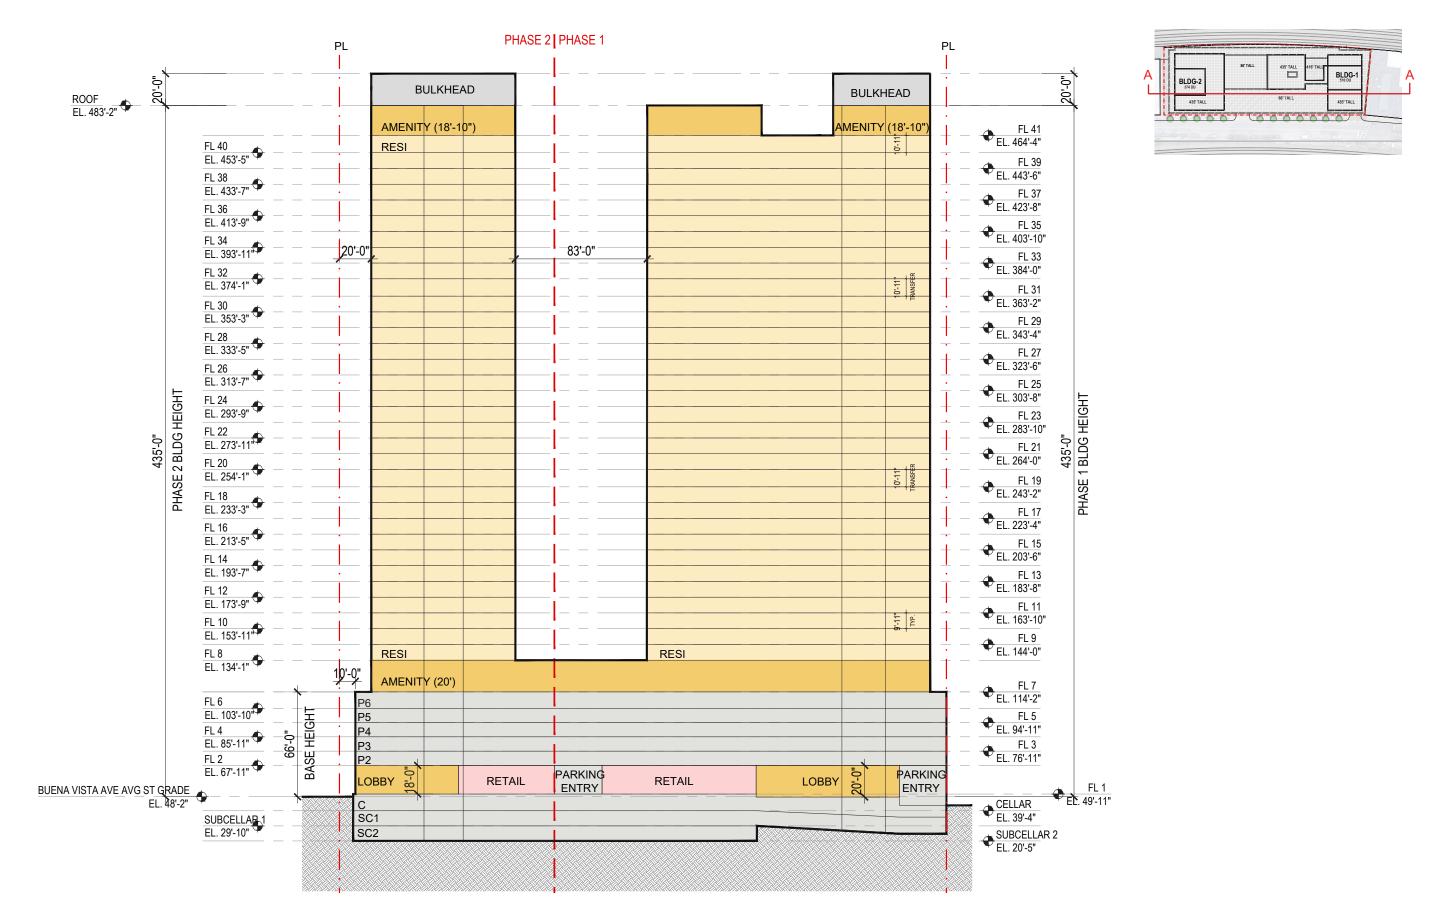

YONKERS | TEUTONIA S9ARCHITECTURE

PHASES 1 & 2 - MASSING DIAGRAM 07.20.2022 | P. 3

YONKERS | TEUTONIA S9ARCHITECTURE PHASES 1 & 2 - RENDERING

07.20.2022 | P. 4

YONKERS | TEUTONIA S9ARCHITECTURE SCALE : 1/32" = 1-0" PHASES 1 & 2 - ROOF PLAN 07.20.2022 | P. 5