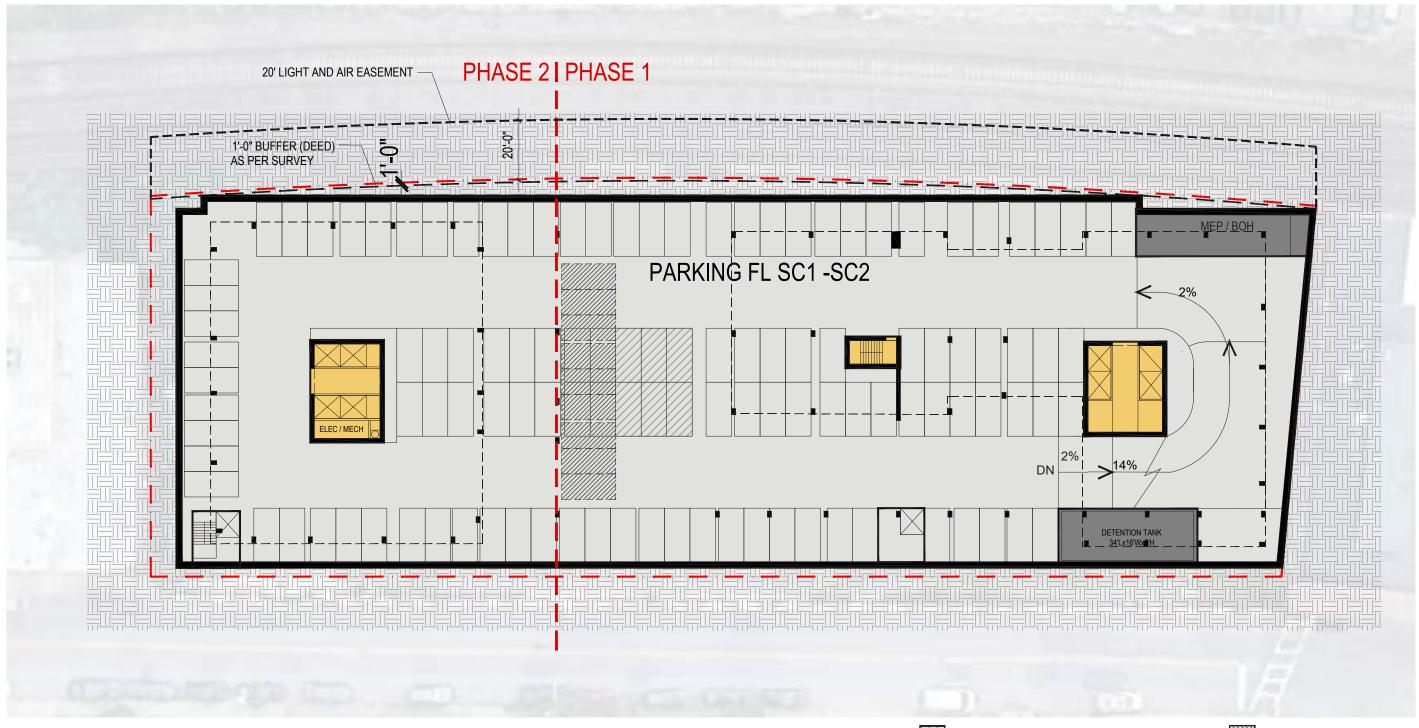

YONKERS | TEUTONIA **S9**ARCHITECTURE

NO PARKING SPOTS AFTER PHASE 2

SCALE : 1/32" = 1-0"

PHASES 1 & 2 - SUBCELLAR 1 & 2 07.20.2022 | P. 13