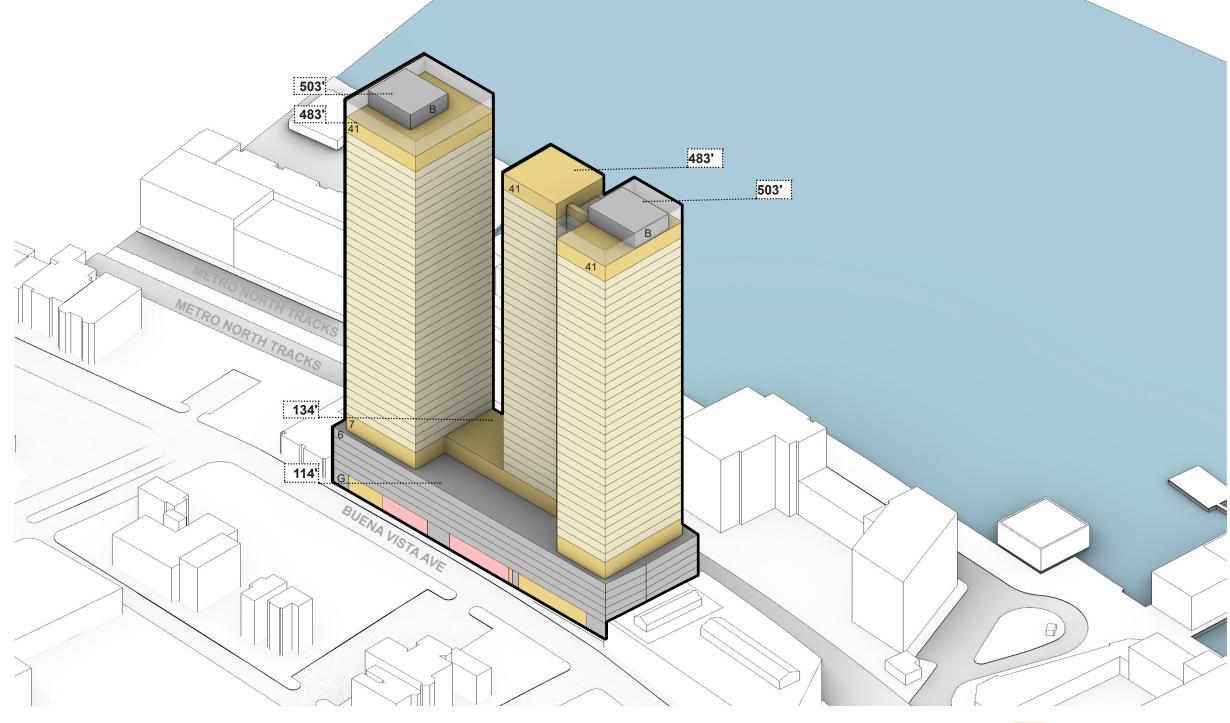

YONKERS | TEUTONIA S9ARCHITECTURE

PHASES 1 & 2 - MASSING DIAGRAM 07.20.2022 | P. 3

YONKERS | TEUTONIA S9ARCHITECTURE PHASES 1 & 2 - RENDERING

07.20.2022 | P. 4

YONKERS | TEUTONIA S9ARCHITECTURE SCALE : 1/32" = 1-0" PHASES 1 & 2 - ROOF PLAN 07.20.2022 | P. 5