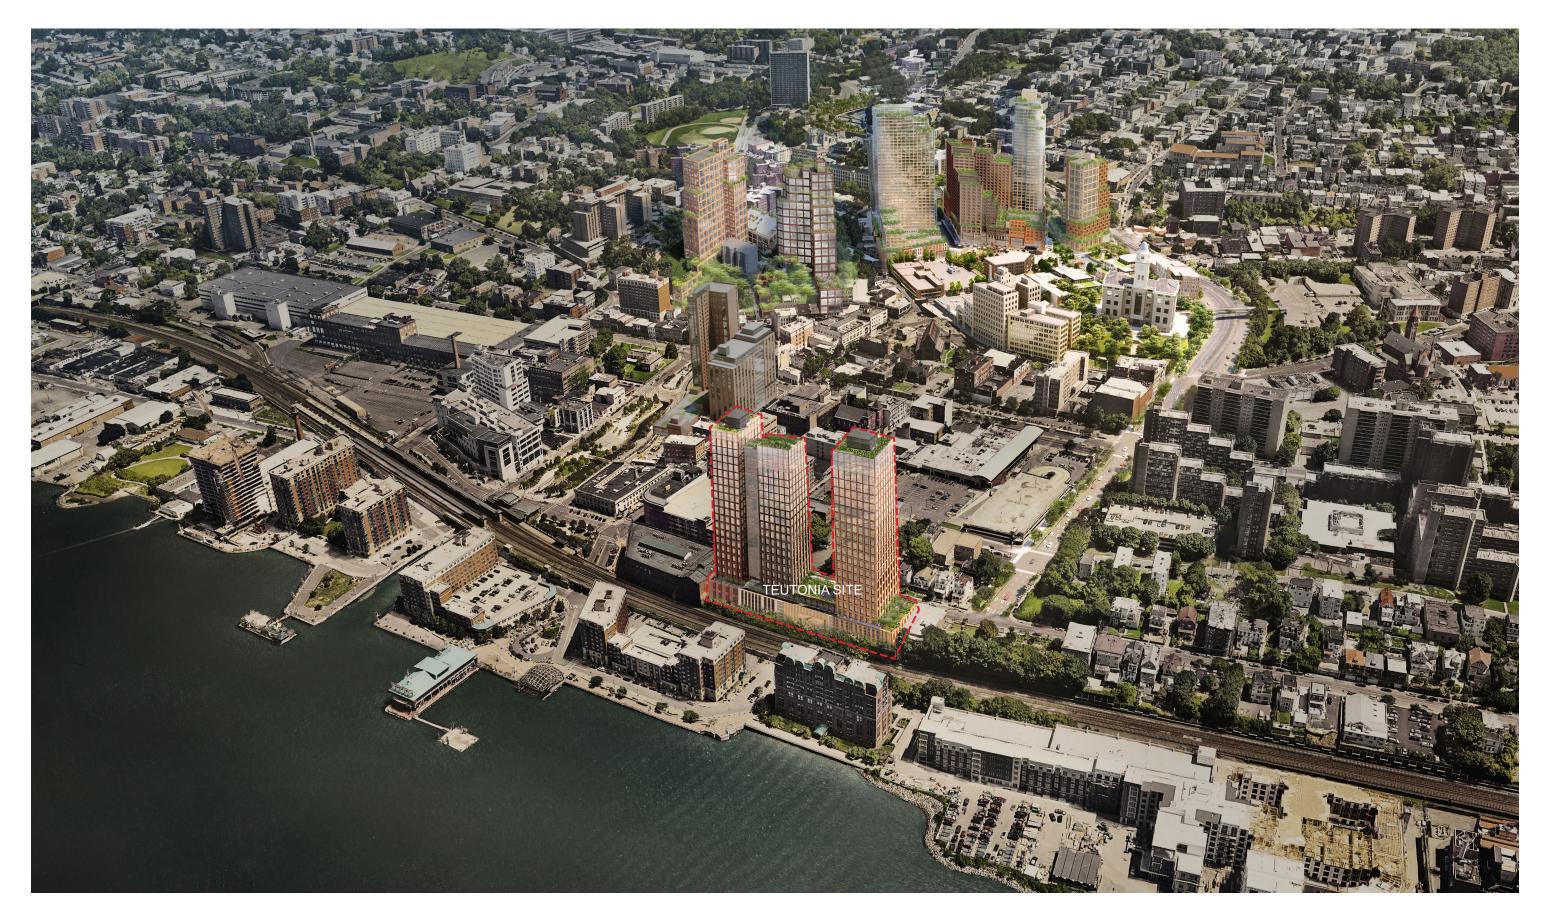

## TEUTONIA. YONKERS, NY

PHASES 1 & 2 - CONCEPT DESIGN PACKAGE

07.20.2022

**S9**ARCHITECTURE

YONKERS | TEUTONIA S9ARCHITECTURE SITE AERIAL PHASE 2 07.20.2022 | P. 2 TEUTONIA

NOTE: THE FOLLOWING CONCEPTUAL DRAWINGS ARE FOR PLANNING PURPOSES ONLY. THE CONCEPTUAL BUILDING DESIGN COMPLIES WITH THE PROPOSED ZONING PETITION AND MUST BE REVERIFIED ONCE A FORMAL REZONING IS ADOPTED. STRUCTURE, MEP AND LANDSCAPE SHOWN FOR CONCEPT AND MUST BE VERIFIED AND COORDINATED WITH THE BUILDING CODE DURING THE SITE PLAN APPROVAL PROCESS. LOCATIONS OF MECHANICAL SHAFTS ARE TO BE DETERMINED. STAIRS ARE FOR ILLUSTRATIVE PURPOSES ONLY AND TO BE REVISED TO MEET EGRESS REQUIREMENTS.