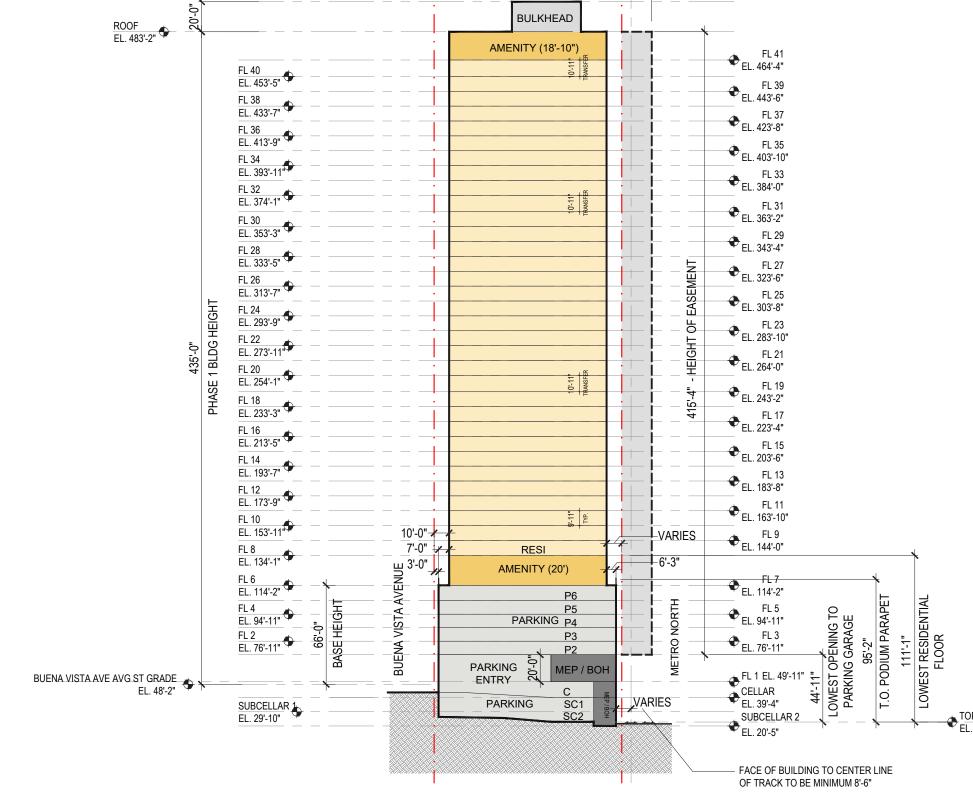

CL TRACK

PL

VARIES

,20' LIGHT AND AIR EASEMENT

PHASE 1

ΡL

TOP OF TRAIN TRACK EL. 23'-0"

© 2022 All Rights Reserved. S9 Architecture and Engineering, PC. This document and the ideas incorporated herein, as an instrument of professional service, is the property of S9 and is not be used, reproduced or transmitted, in whole or in part, in any form or by any means without the prior written authorization of S9.