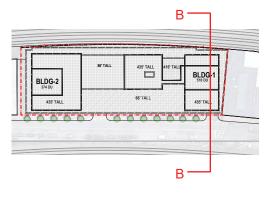

YONKERS | TEUTONIA S9ARCHITECTURE

PHASES 1 & 2 - MASSING DIAGRAM 07.20.2022 | P. 3

YONKERS | TEUTONIA S9ARCHITECTURE PHASES 1 & 2 - RENDERING

07.20.2022 | P. 4

YONKERS | TEUTONIA S9ARCHITECTURE SCALE : 1/32" = 1-0" PHASES 1 & 2 - ROOF PLAN 07.20.2022 | P. 5