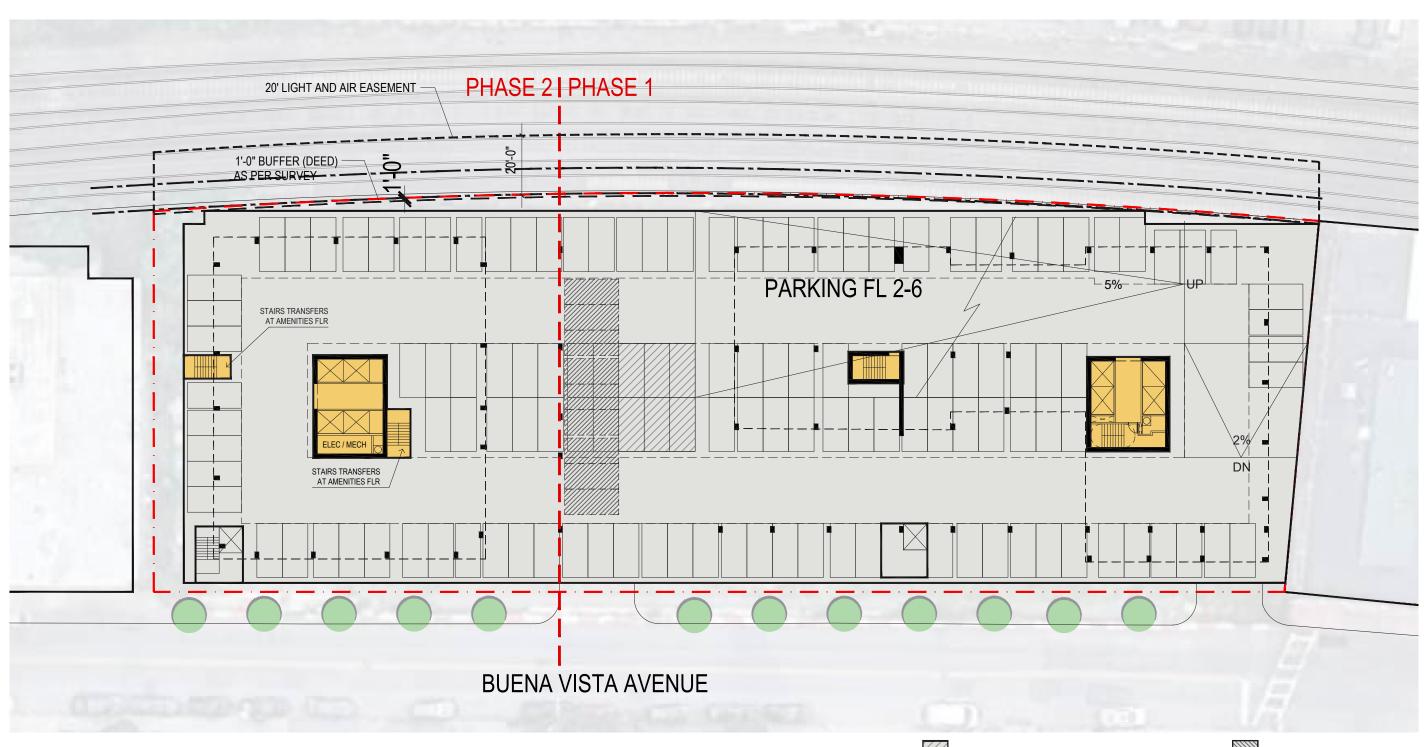

YONKERS | TEUTONIA S9ARCHITECTURE

YONKERS | TEUTONIA S9ARCHITECTURE

YONKERS | TEUTONIA S9ARCHITECTURE SCALE : 1/32" = 1-0" PHASES 1 & 2 - TOWER BLOCKING PLAN 07.20.2022 | P. 8

YONKERS | TEUTONIA S9ARCHITECTURE

YONKERS | TEUTONIA S9ARCHITECTURE PHASES 1 & 2 - PODIUM PLAN 07.20.2022 | P. 10

SCALE : 1/32" = 1-0"

NO PARKING SPOTS

AFTER PHASE 2

\_

ADD POTENTIAL PARKING SPOTS

AFTER PHASE 2

YONKERS | TEUTONIA S9ARCHITECTURE CALE : 1/32" = 1-0" PHASES 1 & 2 - GROUND FLOOR PLAN 07.20.2022 | P. 11