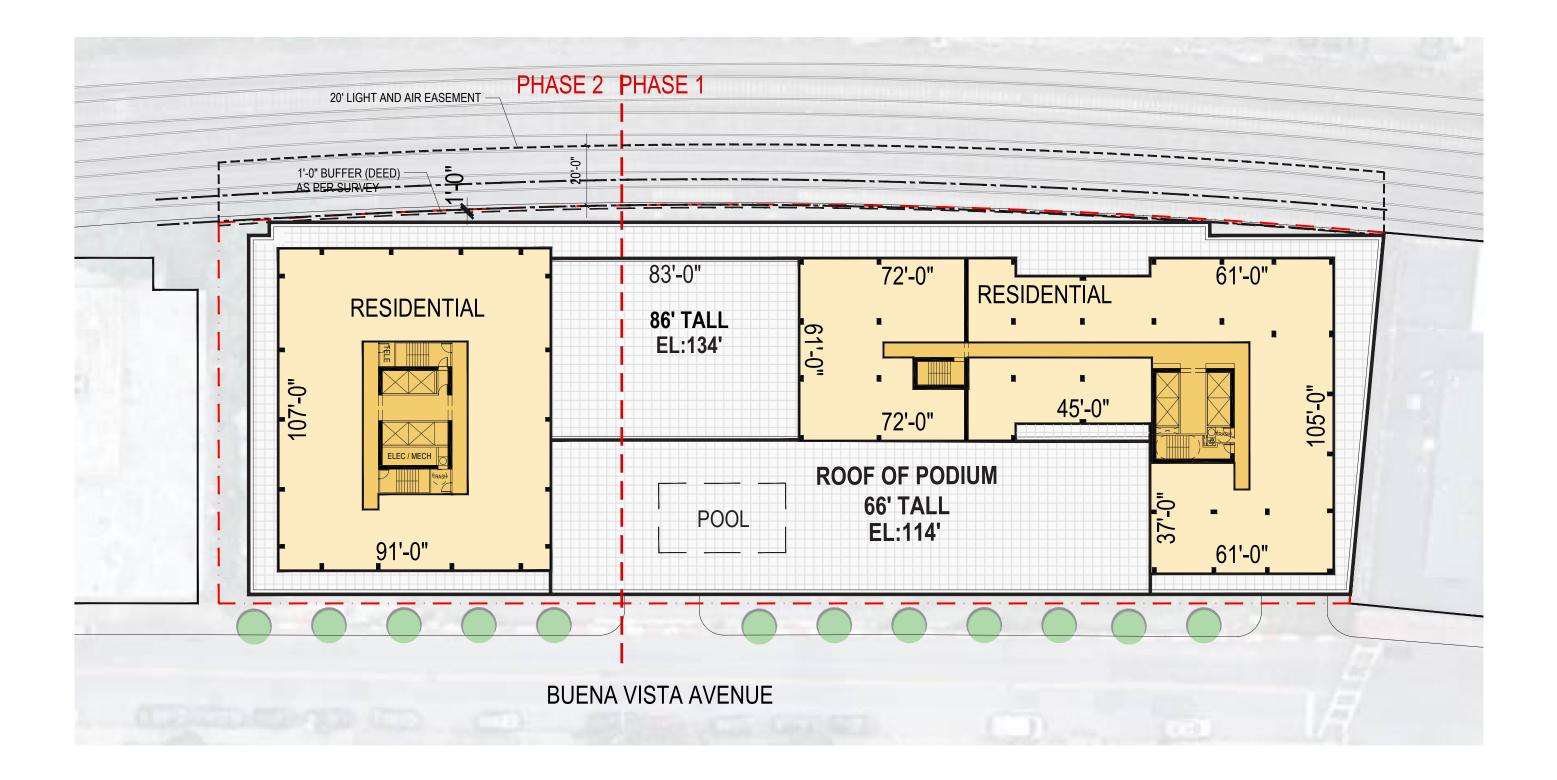

YONKERS | TEUTONIA S9ARCHITECTURE

PHASES 1 & 2 - MASSING DIAGRAM 07.20.2022 | P. 3

YONKERS | TEUTONIA S9ARCHITECTURE PHASES 1 & 2 - RENDERING

07.20.2022 | P. 4

YONKERS | TEUTONIA S9ARCHITECTURE SCALE : 1/32" = 1-0" PHASES 1 & 2 - ROOF PLAN 07.20.2022 | P. 5