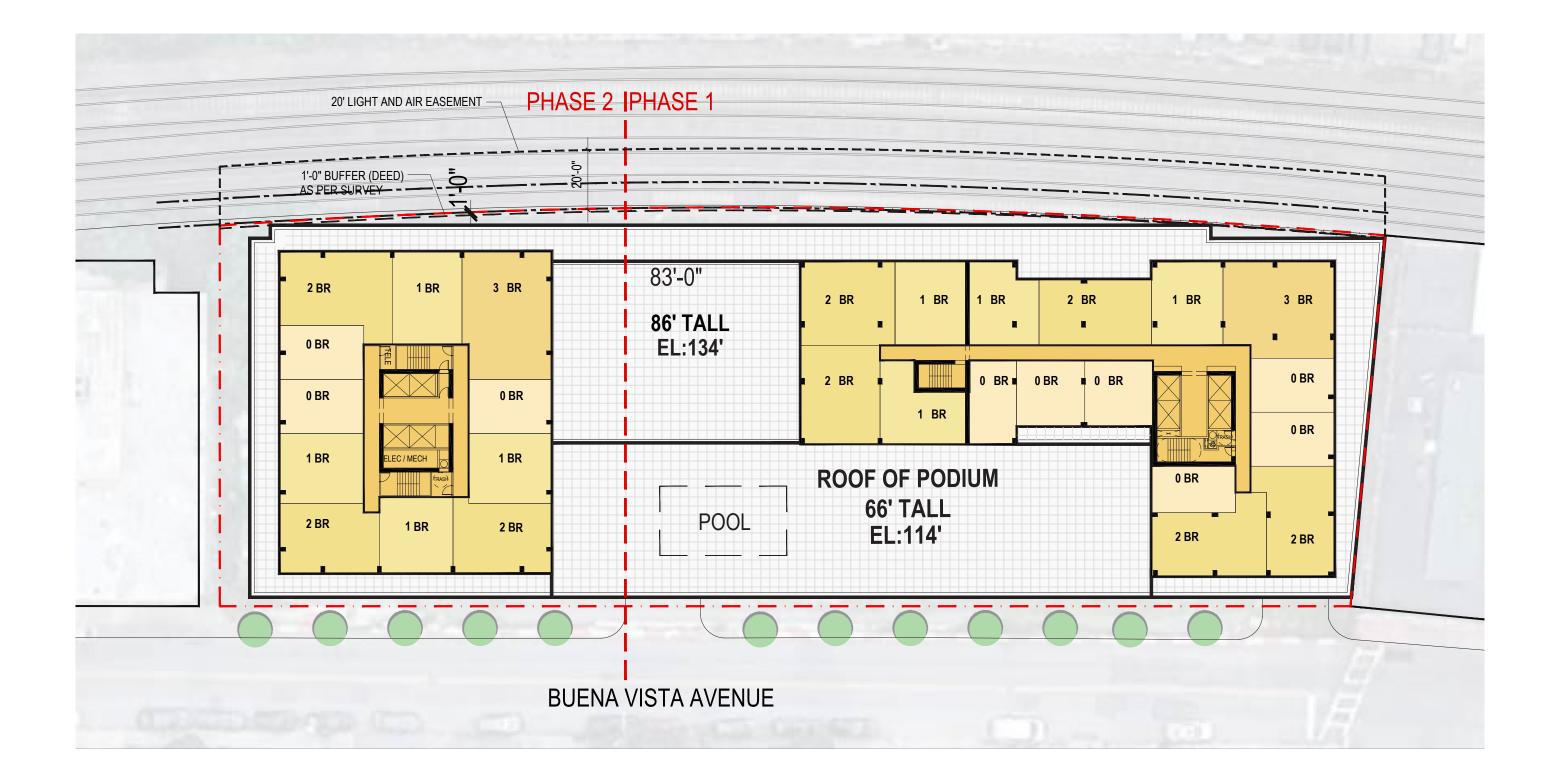

YONKERS | TEUTONIA S9ARCHITECTURE

YONKERS | TEUTONIA S9ARCHITECTURE

YONKERS | TEUTONIA S9ARCHITECTURE SCALE : 1/32" = 1-0" PHASES 1 & 2 - TOWER BLOCKING PLAN 07.20.2022 | P. 8

YONKERS | TEUTONIA S9ARCHITECTURE