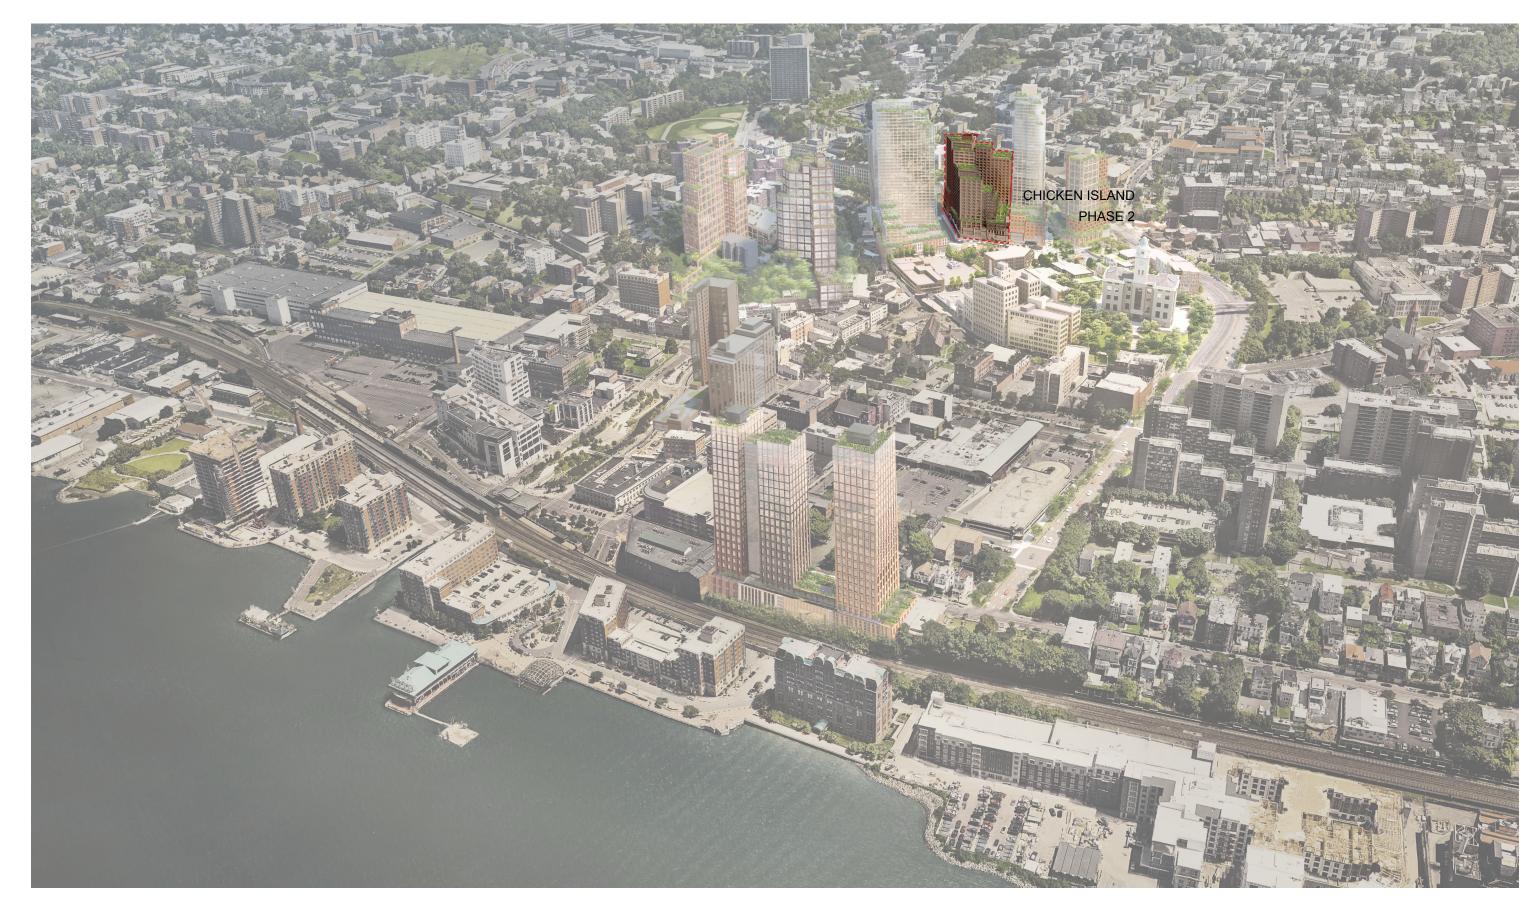

## CHICKEN ISLAND. YONKERS, NY

PHASE 2 - CONCEPT DESIGN PACKAGE

07.20.2022

**S9**ARCHITECTURE

YONKERS | CHICKEN ISLAND

SITE AERIAL

YONKERS | CHICKEN ISLAND

## CHICKEN ISLAND

SCALE : 1/32" = 1-0"

YONKERS | CHICKEN ISLAND \$9ARCHITECTURE

SCALE : 1/32" = 1-0"

07.20.2022 | P. 10

SCALE : 1/32" = 1-0"

SCA

SCALE: 1/32" = 1-0"