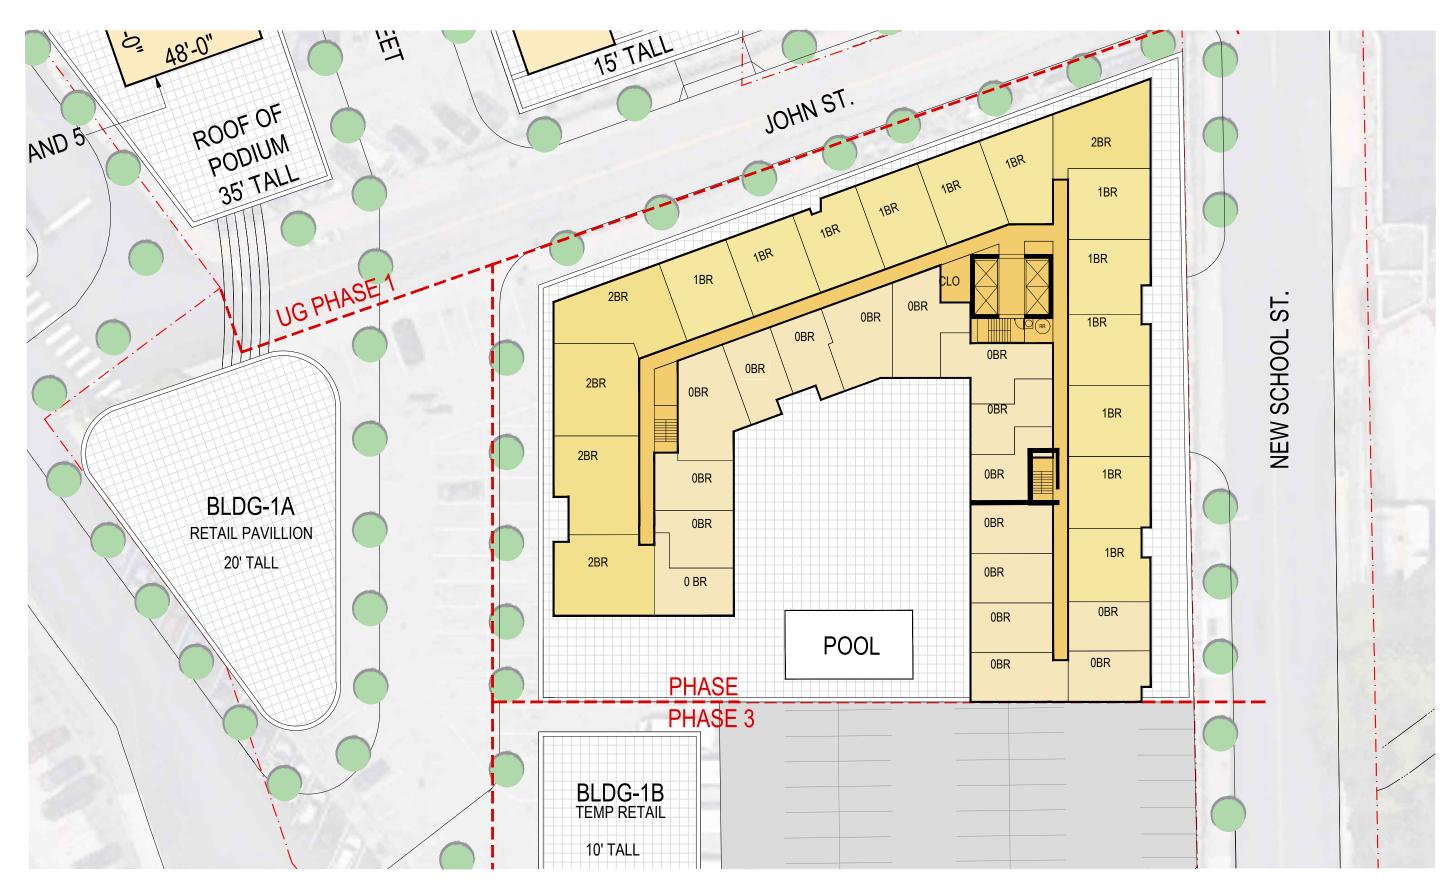

PHASE 2 - BLOCKING PLAN

SCALE: 1/32" = 1-0"

YONKERS | CHICKEN ISLAND

**S9**ARCHITECTURE

SCALE: 1/32" = 1-0"

PHASE 2 - PODIUM 07.20.2022 | P. 14

SCALE: 1/32" = 1-0"

YONKERS | CHICKEN ISLAND \$9ARCHITECTURE