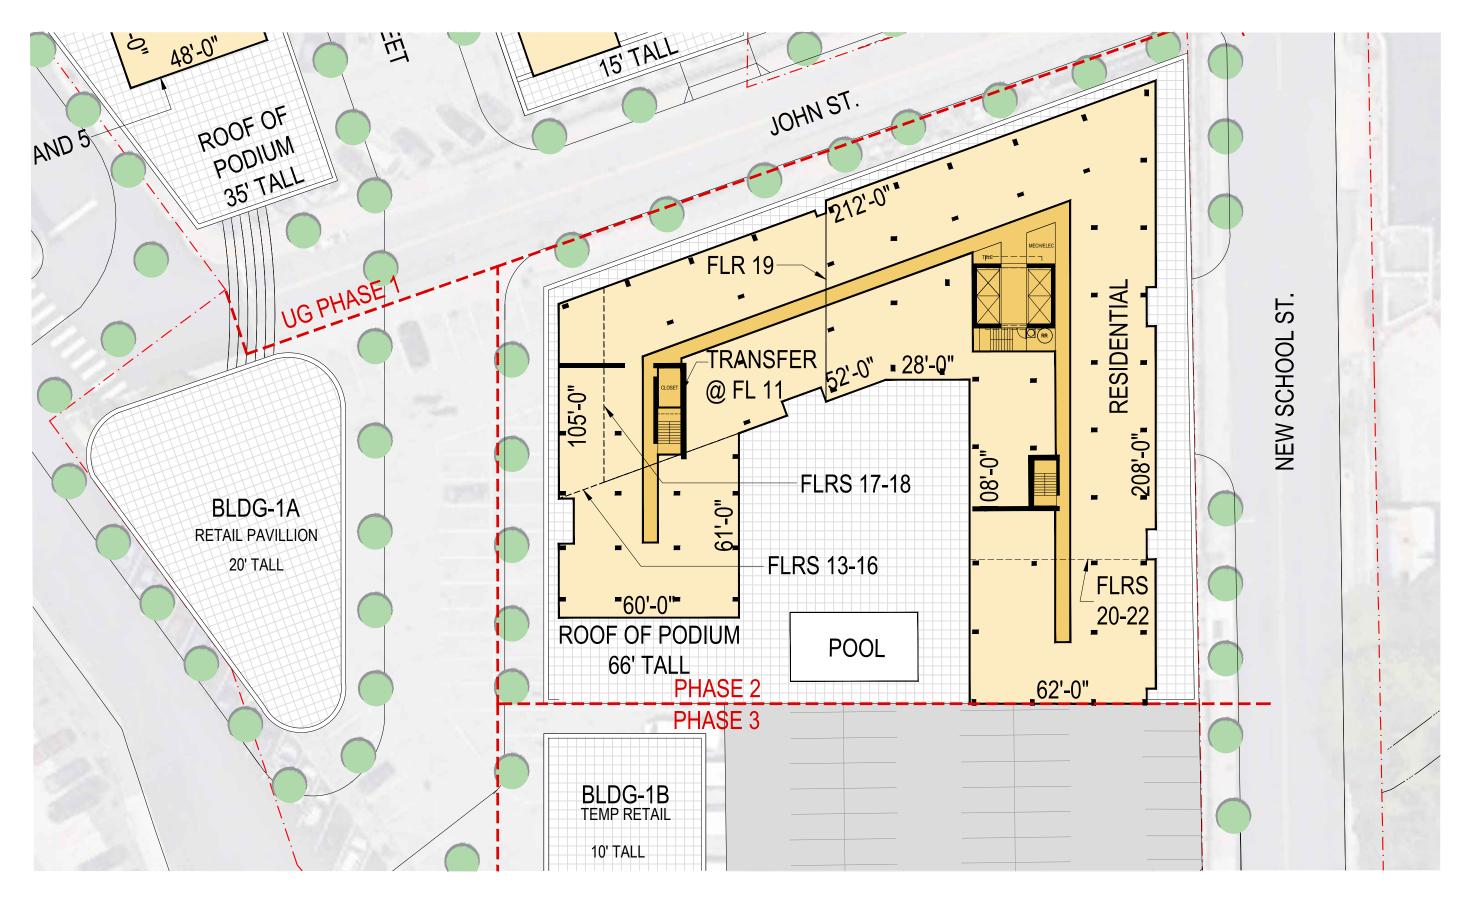

PHASE 2 - BLOCKING PLAN

SCALE: 1/32" = 1-0"

YONKERS | CHICKEN ISLAND

**S9**ARCHITECTURE

SCALE: 1/32" = 1-0"

PHASE 2 - PODIUM 07.20.2022 | P. 14

SCALE: 1/32" = 1-0"

YONKERS | CHICKEN ISLAND \$9ARCHITECTURE