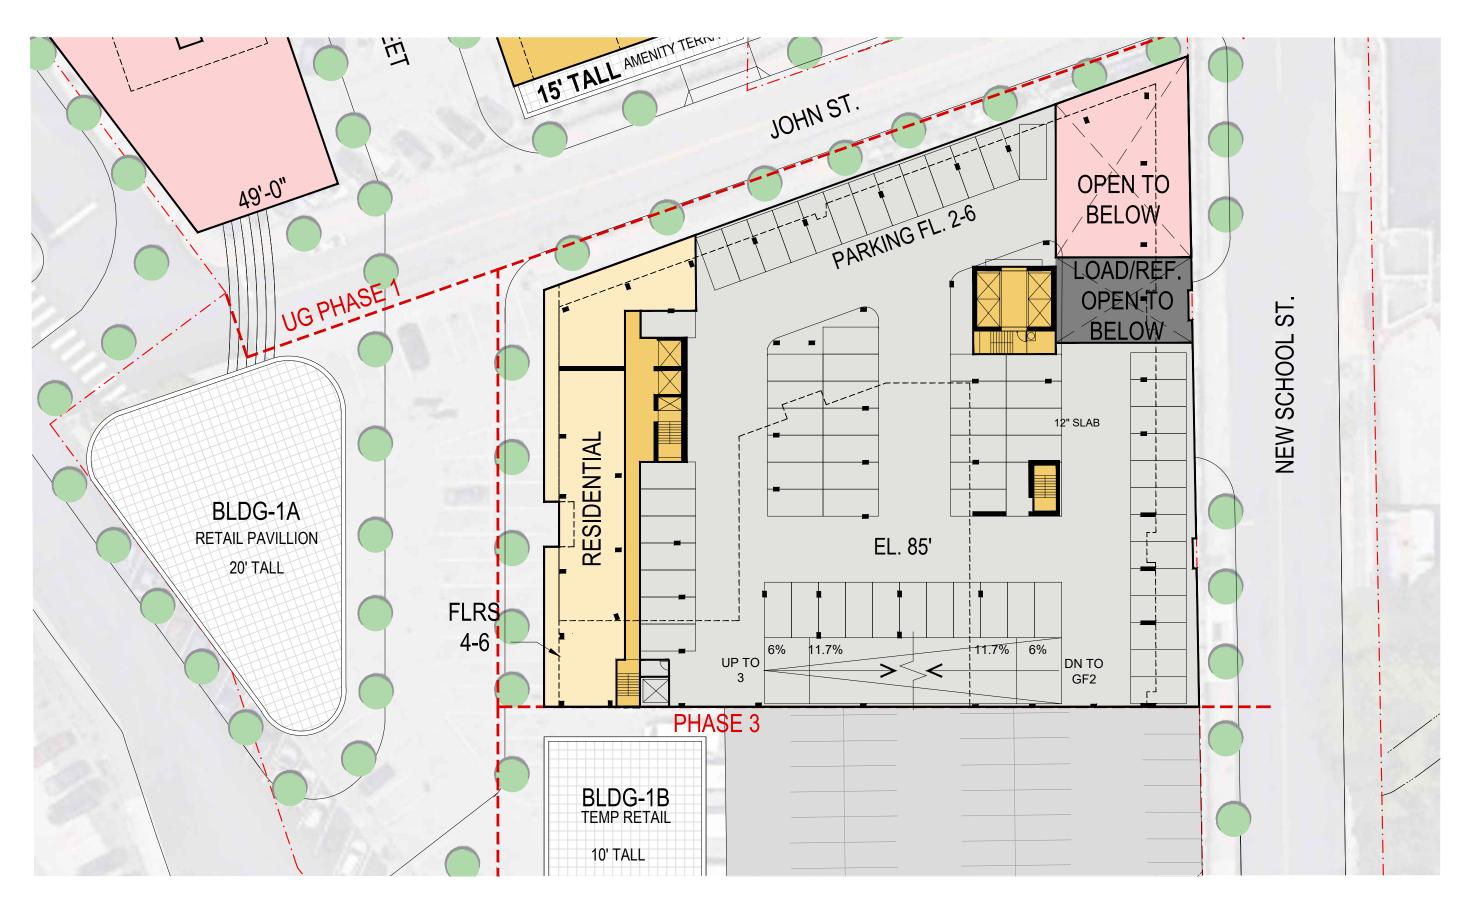

PHASE 2 - BLOCKING PLAN

SCALE: 1/32" = 1-0"

YONKERS | CHICKEN ISLAND

**S9**ARCHITECTURE

SCALE: 1/32" = 1-0"

PHASE 2 - PODIUM 07.20.2022 | P. 14

SCALE: 1/32" = 1-0"

YONKERS | CHICKEN ISLAND \$9ARCHITECTURE