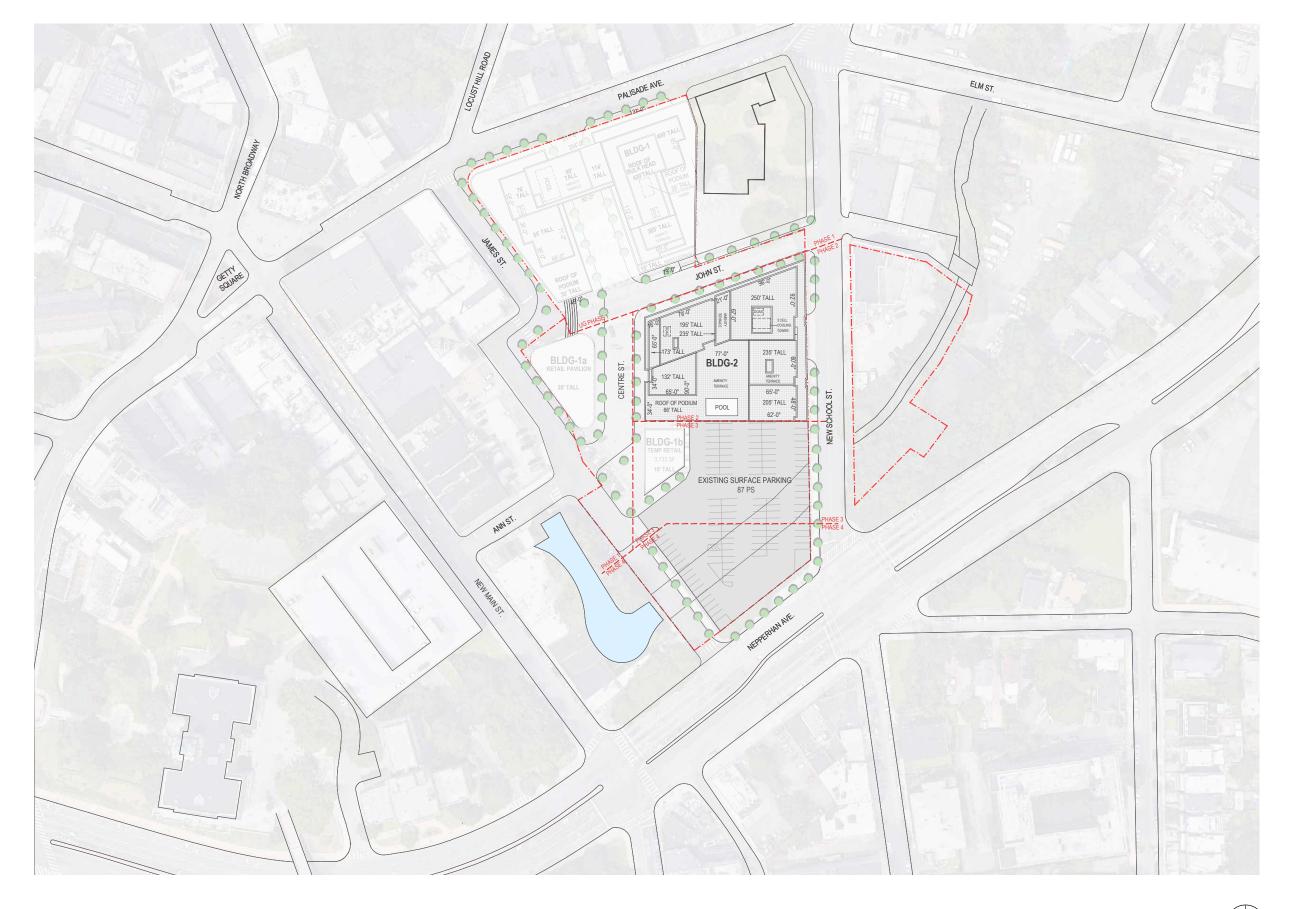

## CHICKEN ISLAND. YONKERS, NY

PHASE 2 - CONCEPT DESIGN PACKAGE

07.20.2022

**S9**ARCHITECTURE

YONKERS | CHICKEN ISLAND

SITE AERIAL

YONKERS | CHICKEN ISLAND