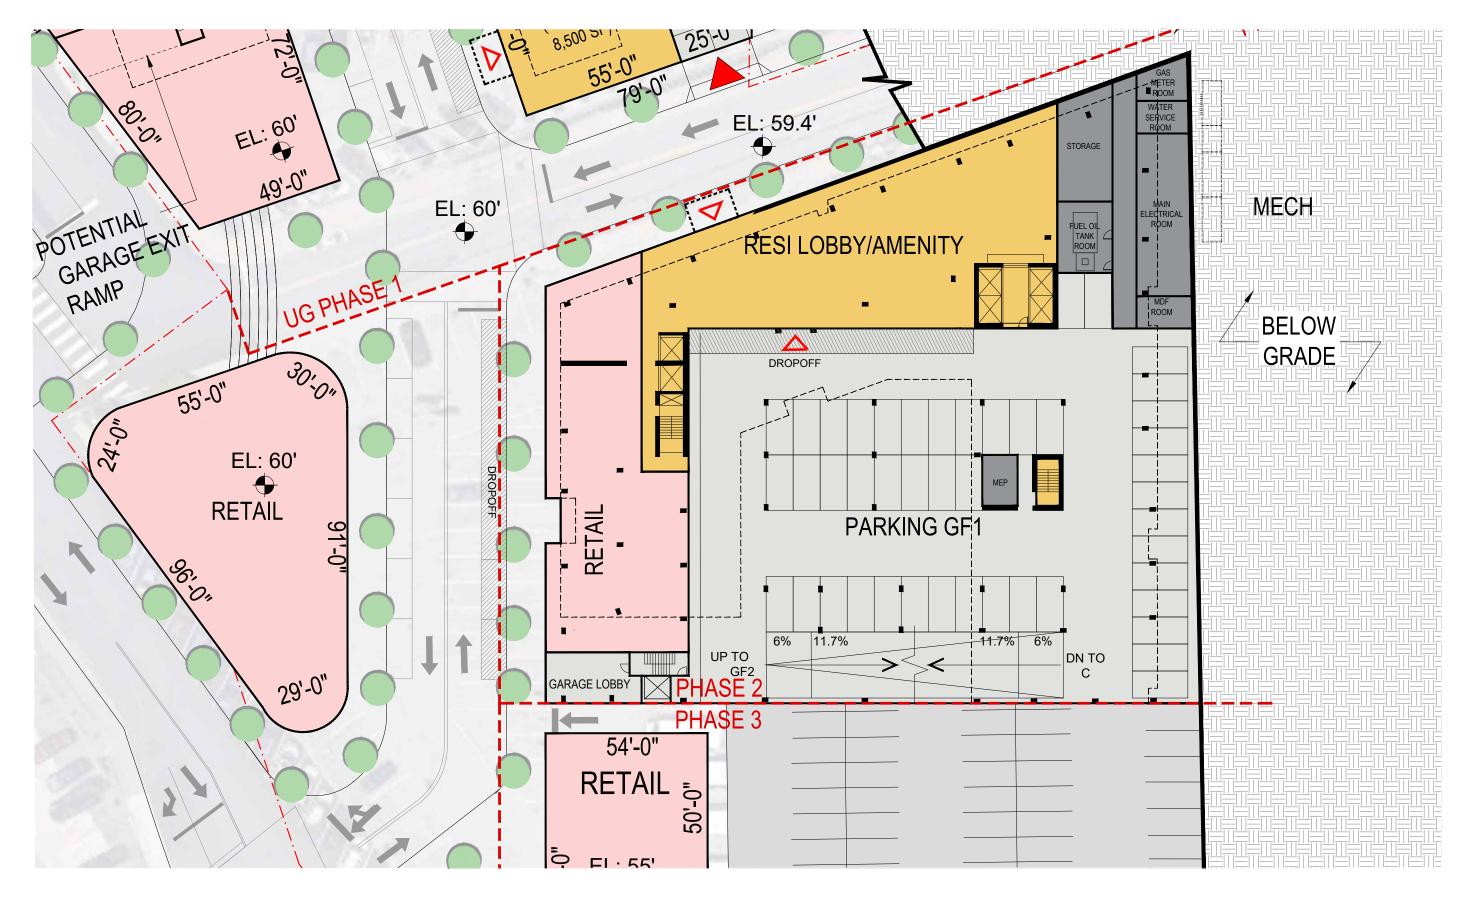

PHASE 2 - BLOCKING PLAN

SCALE: 1/32" = 1-0"

YONKERS | CHICKEN ISLAND

**S9**ARCHITECTURE

SCALE: 1/32" = 1-0"

PHASE 2 - PODIUM 07.20.2022 | P. 14

SCALE: 1/32" = 1-0"

YONKERS | CHICKEN ISLAND \$9ARCHITECTURE