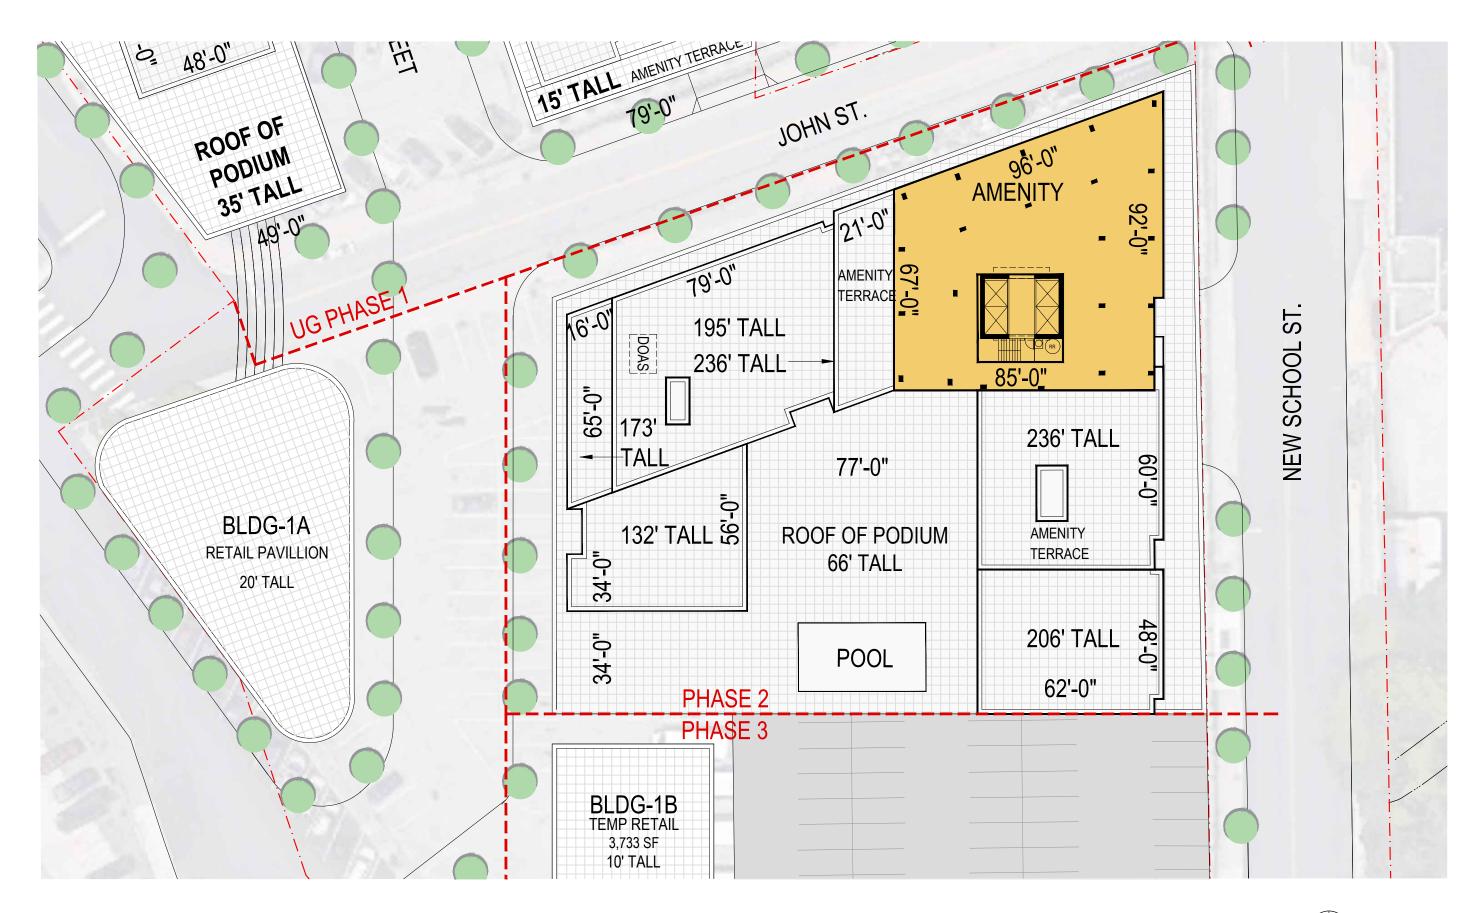

PHASE 2 - BLOCKING PLAN

SCALE: 1/32" = 1-0"

YONKERS | CHICKEN ISLAND

**S9**ARCHITECTURE

SCALE: 1/32" = 1-0"

PHASE 2 - PODIUM 07.20.2022 | P. 14

SCALE: 1/32" = 1-0"

YONKERS | CHICKEN ISLAND \$9ARCHITECTURE