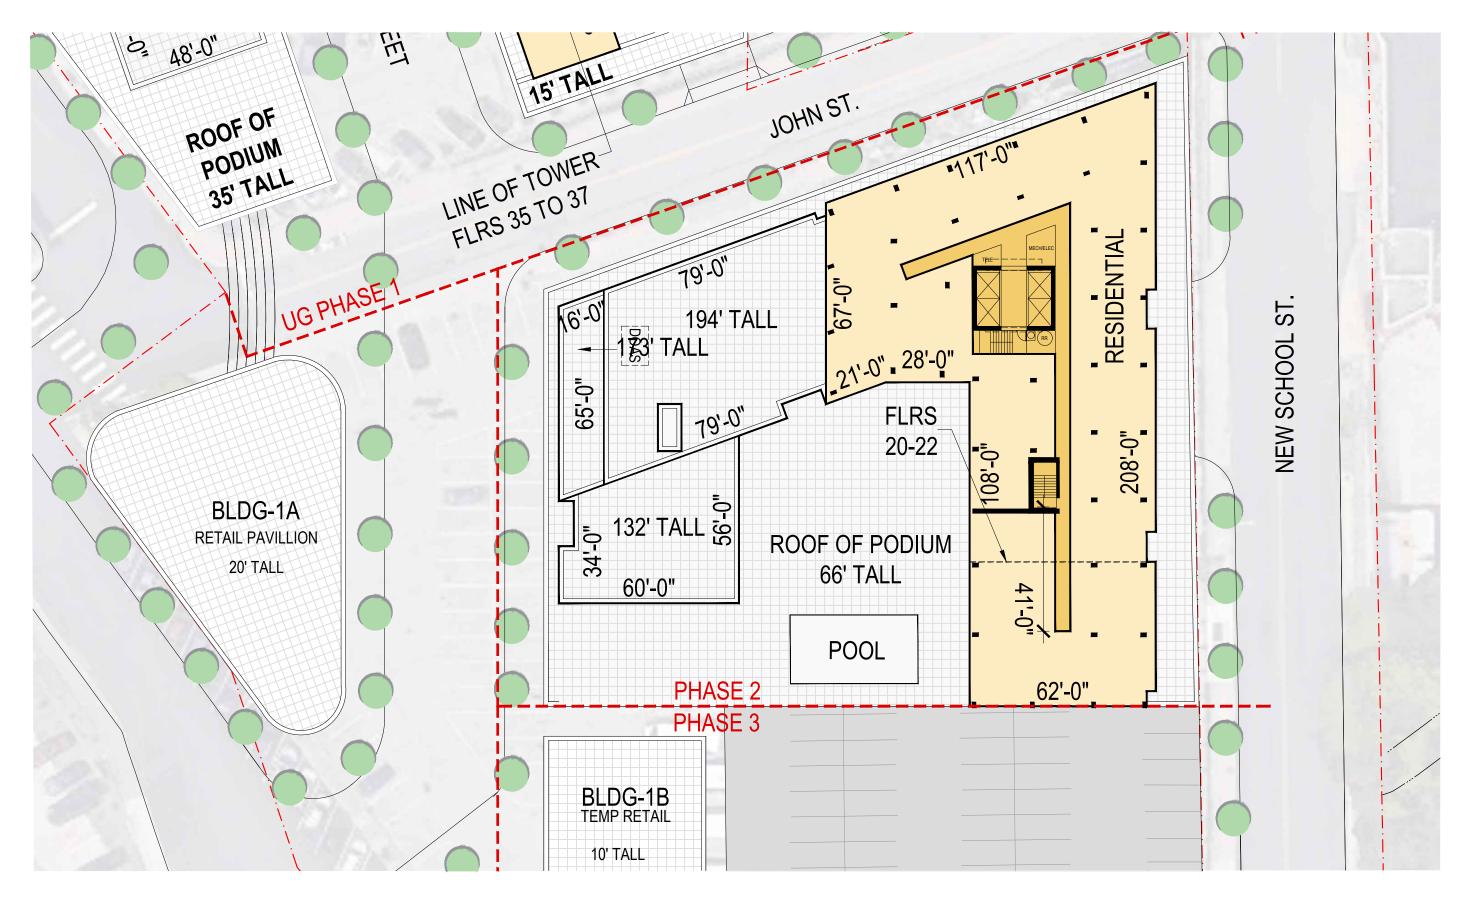

PHASE 2 - BLOCKING PLAN

SCALE: 1/32" = 1-0"

YONKERS | CHICKEN ISLAND

**S9**ARCHITECTURE

SCALE: 1/32" = 1-0"

PHASE 2 - PODIUM 07.20.2022 | P. 14

SCALE: 1/32" = 1-0"

YONKERS | CHICKEN ISLAND \$9ARCHITECTURE