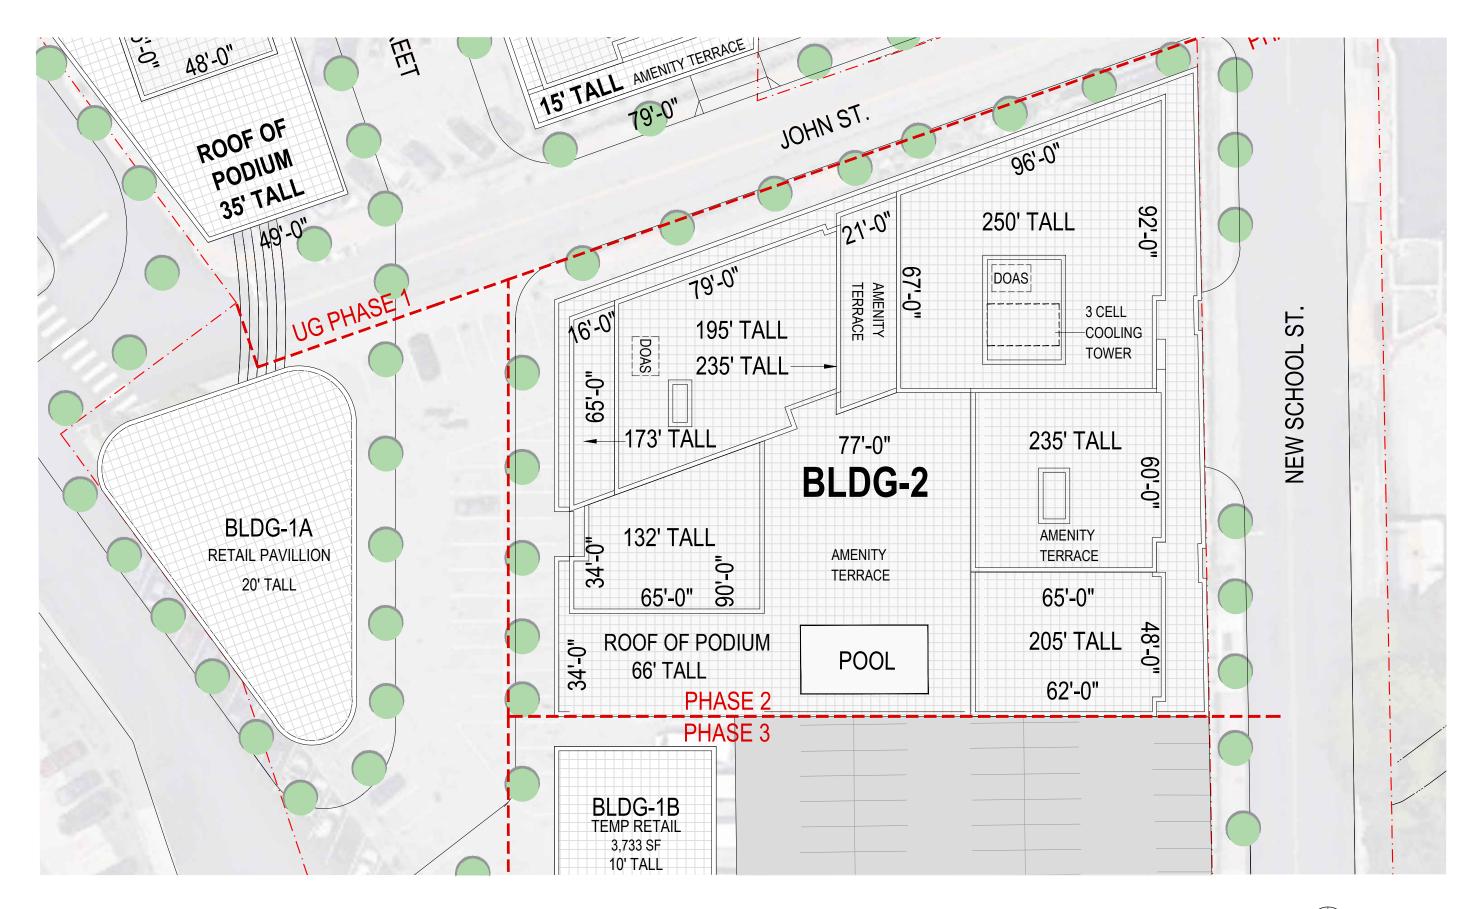

PHASE 2 - BLOCKING PLAN

SCALE: 1/32" = 1-0"

YONKERS | CHICKEN ISLAND

**S9**ARCHITECTURE

SCALE: 1/32" = 1-0"

PHASE 2 - PODIUM 07.20.2022 | P. 14

SCALE: 1/32" = 1-0"

YONKERS | CHICKEN ISLAND \$9ARCHITECTURE