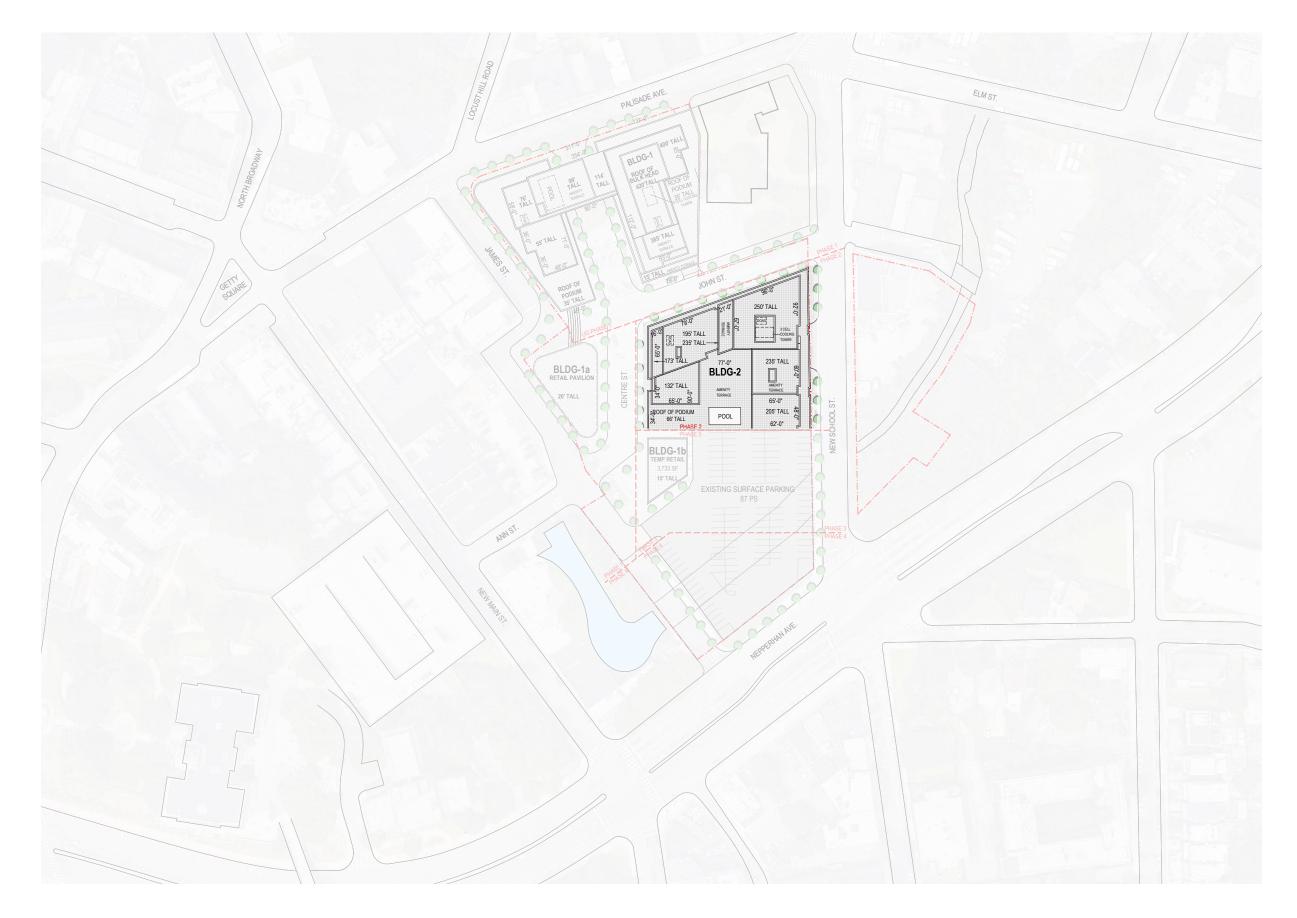

PHASE 2 - BLOCKING PLAN

SCALE: 1/32" = 1-0"

YONKERS | CHICKEN ISLAND

**S9**ARCHITECTURE

SCALE: 1/32" = 1-0"

PHASE 2 - PODIUM 07.20.2022 | P. 14

SCALE: 1/32" = 1-0"

YONKERS | CHICKEN ISLAND \$9ARCHITECTURE