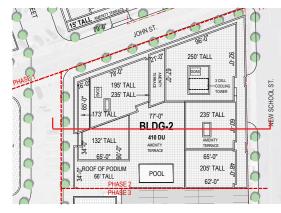

PHASE 2 - BLOCKING PLAN

SCALE: 1/32" = 1-0"

YONKERS | CHICKEN ISLAND

**S9**ARCHITECTURE

SCALE: 1/32" = 1-0"

PHASE 2 - PODIUM 07.20.2022 | P. 14

SCALE: 1/32" = 1-0"

YONKERS | CHICKEN ISLAND \$9ARCHITECTURE