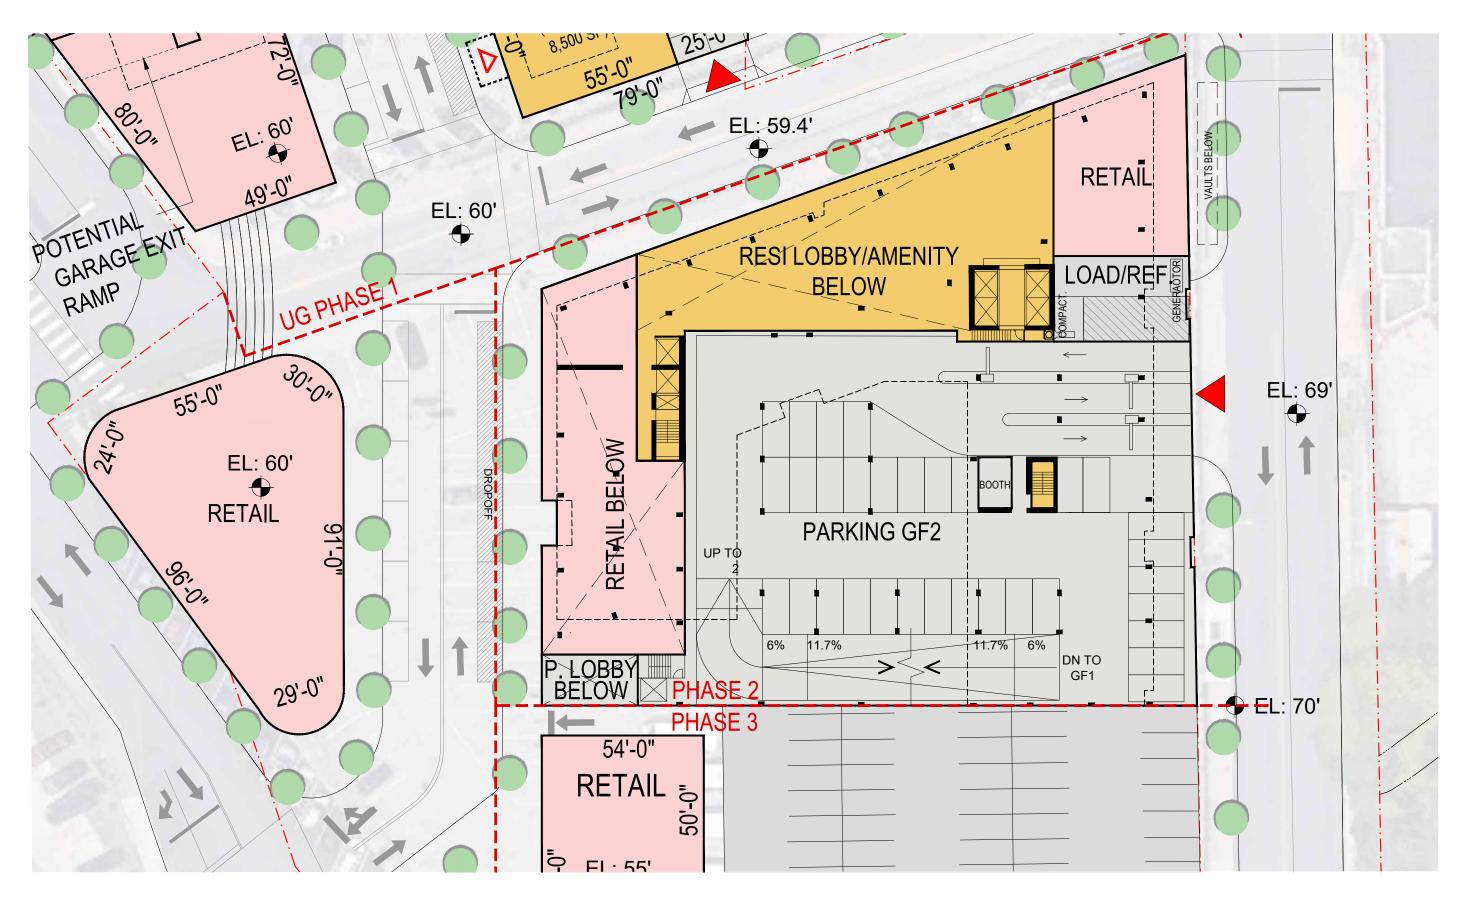

PHASE 2 - BLOCKING PLAN

SCALE: 1/32" = 1-0"

YONKERS | CHICKEN ISLAND

**S9**ARCHITECTURE

SCALE: 1/32" = 1-0"

PHASE 2 - PODIUM 07.20.2022 | P. 14

SCALE: 1/32" = 1-0"

YONKERS | CHICKEN ISLAND \$9ARCHITECTURE