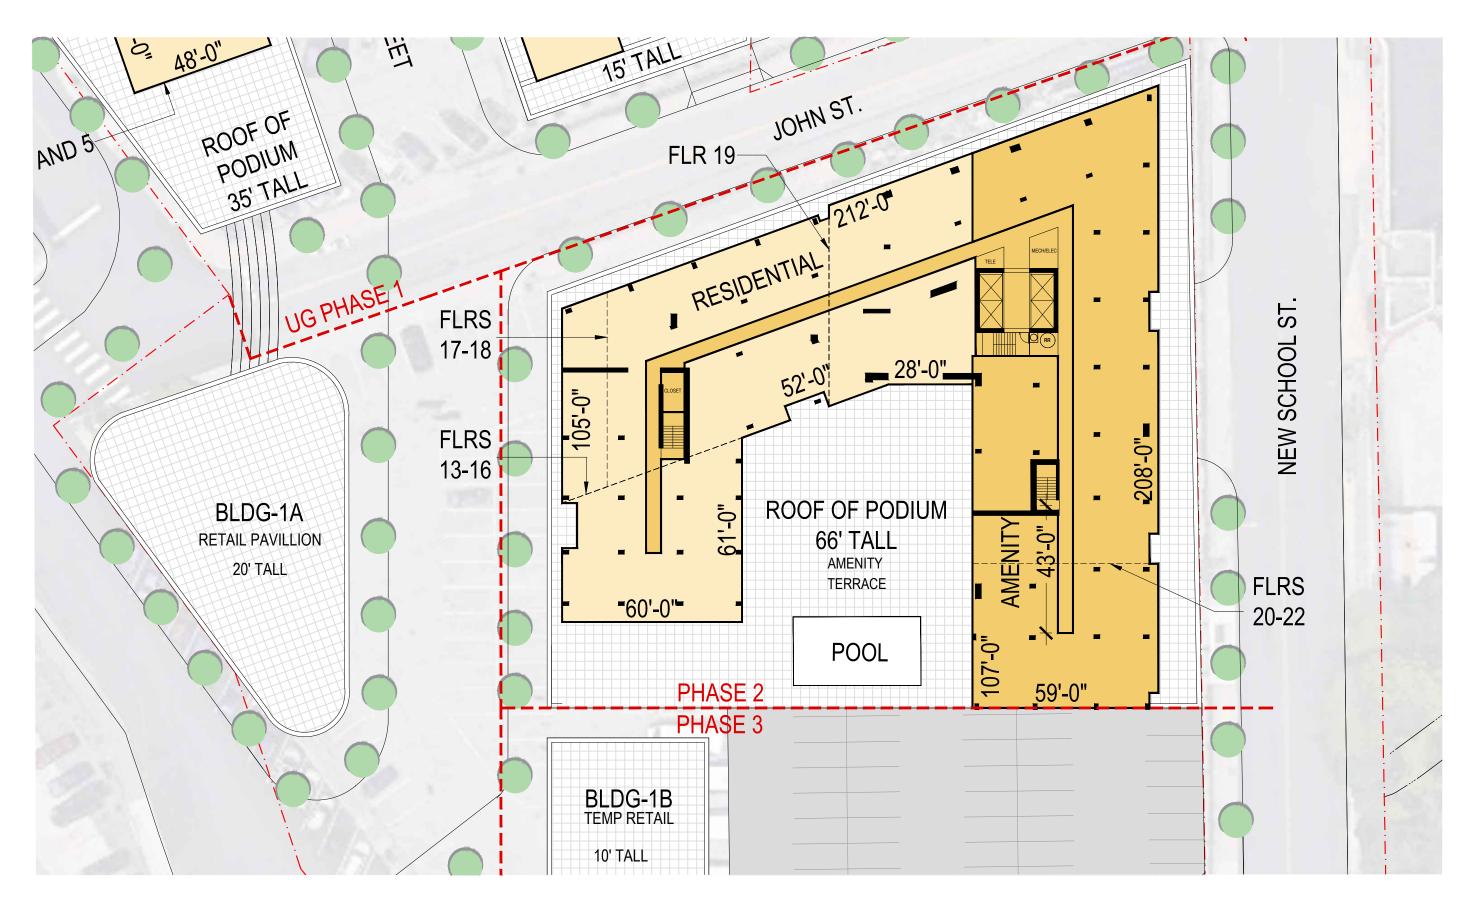

PHASE 2 - BLOCKING PLAN

SCALE: 1/32" = 1-0"

YONKERS | CHICKEN ISLAND

**S9**ARCHITECTURE

SCALE: 1/32" = 1-0"

PHASE 2 - PODIUM 07.20.2022 | P. 14

SCALE: 1/32" = 1-0"

YONKERS | CHICKEN ISLAND \$9ARCHITECTURE