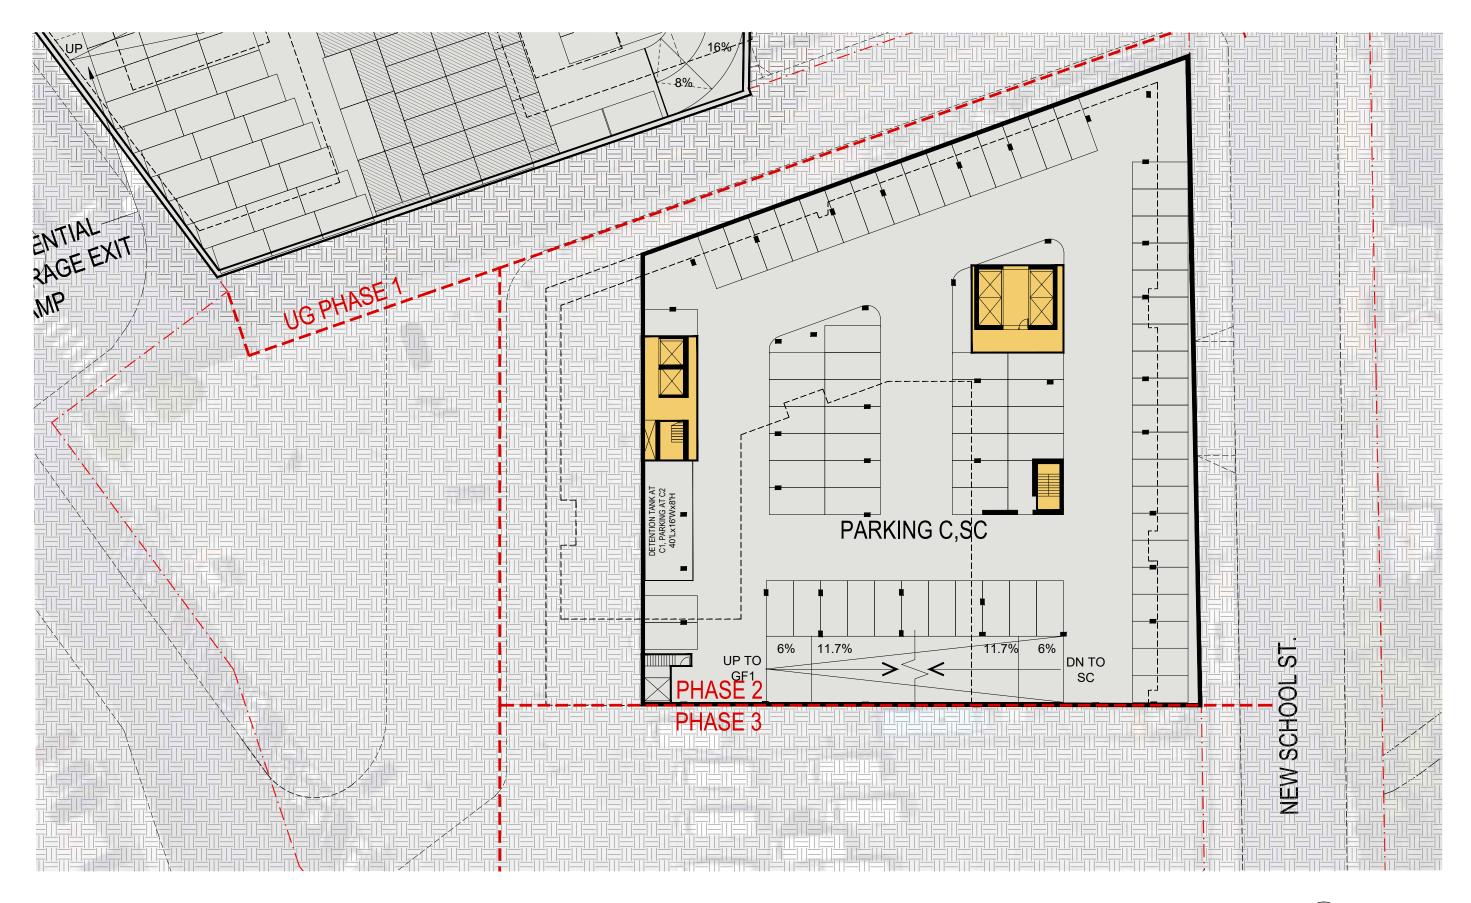

PHASE 2 - BLOCKING PLAN

SCALE: 1/32" = 1-0"

YONKERS | CHICKEN ISLAND

**S9**ARCHITECTURE

SCALE: 1/32" = 1-0"

PHASE 2 - PODIUM 07.20.2022 | P. 14

SCALE: 1/32" = 1-0"

YONKERS | CHICKEN ISLAND \$9ARCHITECTURE