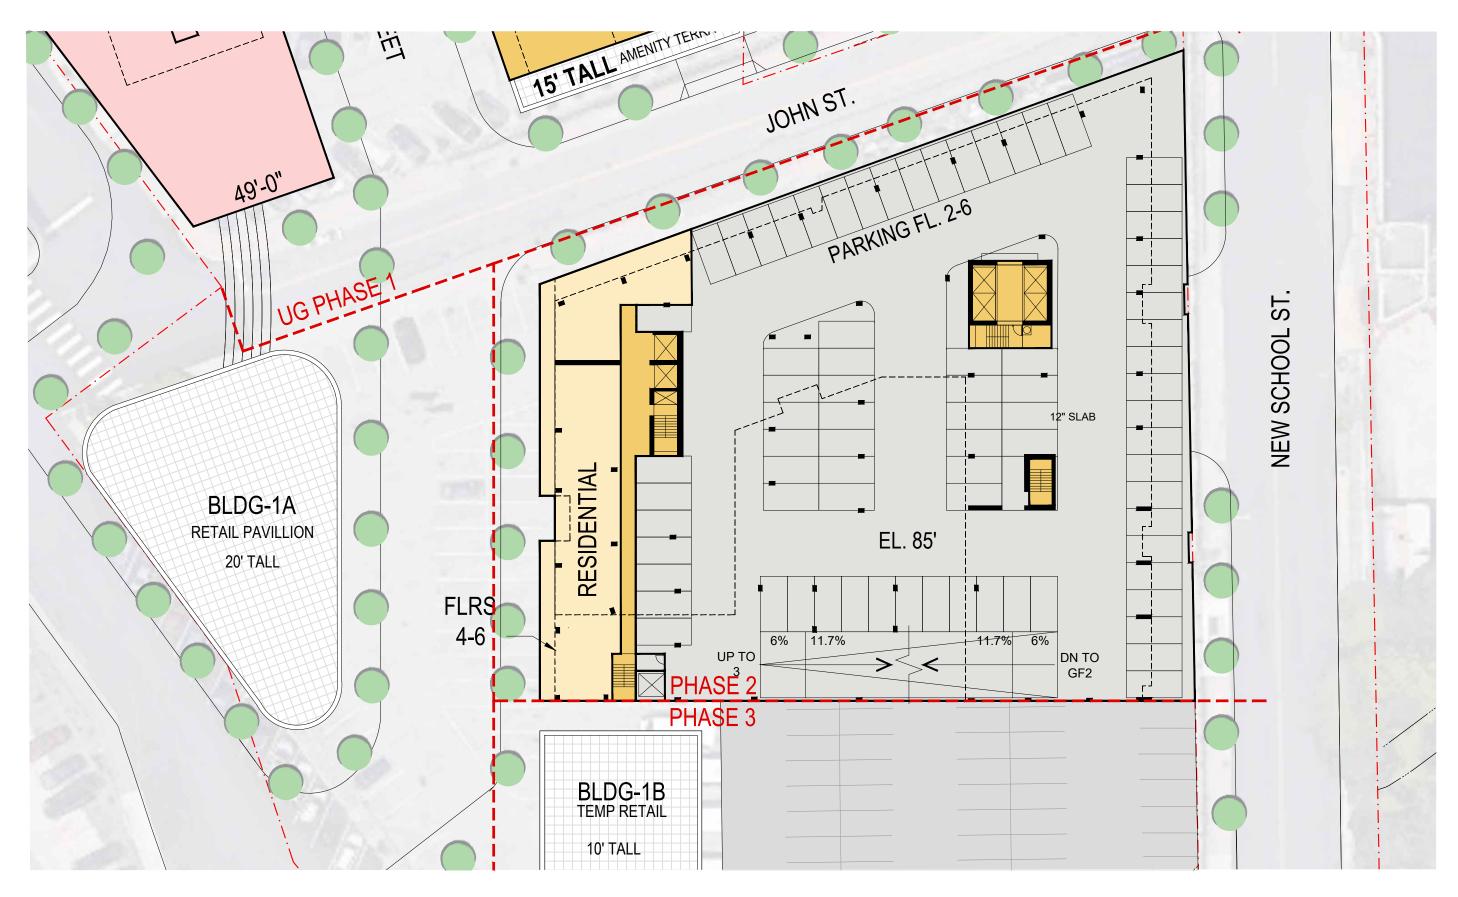

PHASE 2 - BLOCKING PLAN

SCALE: 1/32" = 1-0"

YONKERS | CHICKEN ISLAND

**S9**ARCHITECTURE

SCALE: 1/32" = 1-0"

PHASE 2 - PODIUM 07.20.2022 | P. 14

SCALE: 1/32" = 1-0"

YONKERS | CHICKEN ISLAND \$9ARCHITECTURE