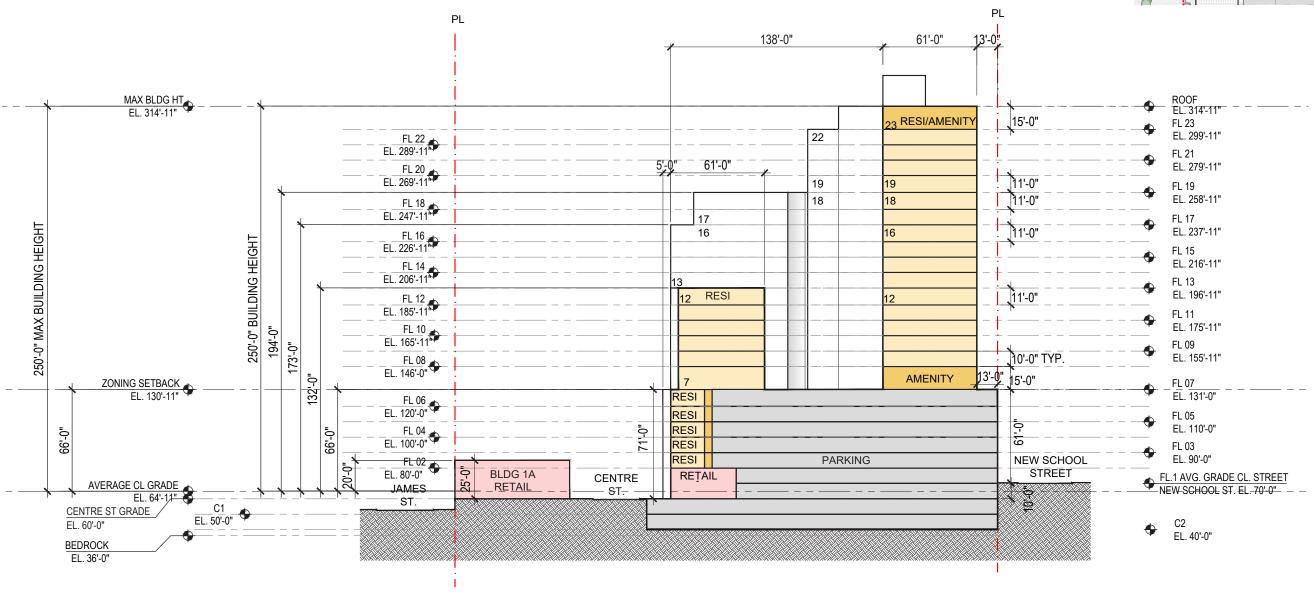

SCALE: 1/32" = 1-0"

YONKERS | CHICKEN ISLAND

**S9**ARCHITECTURE

SCALE : 1/32" = 1-0"

PHASE 2 - SECTION 07.20.2022 | P. 19 © 2022 All Rights Reserved. S9 Architecture and Engineering, PC. This document and the ideas incorporated herein, as an instrument of professional service, is the property of S9 and is not be used, reproduced or transmitted, in whole or in part, in any form or by any means without the prior written authorization of S9. **S9**ARCHITECTURE