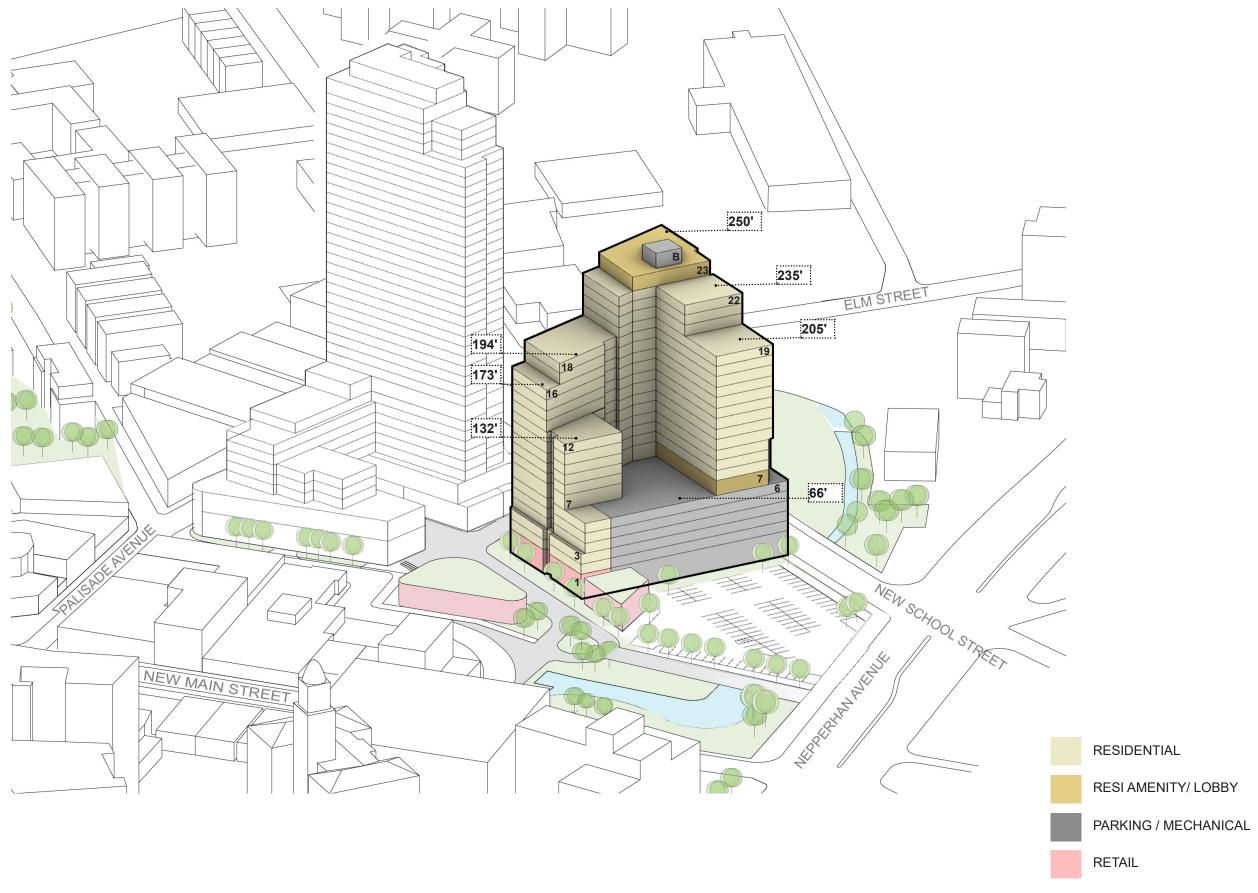

SCALE: 1/32" = 1-0"

YONKERS | CHICKEN ISLAND

**S9**ARCHITECTURE

SCALE : 1/32" = 1-0"

PHASE 2 - SECTION 07.20.2022 | P. 19 © 2022 All Rights Reserved. S9 Architecture and Engineering, PC. This document and the ideas incorporated herein, as an instrument of professional service, is the property of S9 and is not be used, reproduced or transmitted, in whole or in part, in any form or by any means without the prior written authorization of S9. **S9**ARCHITECTURE