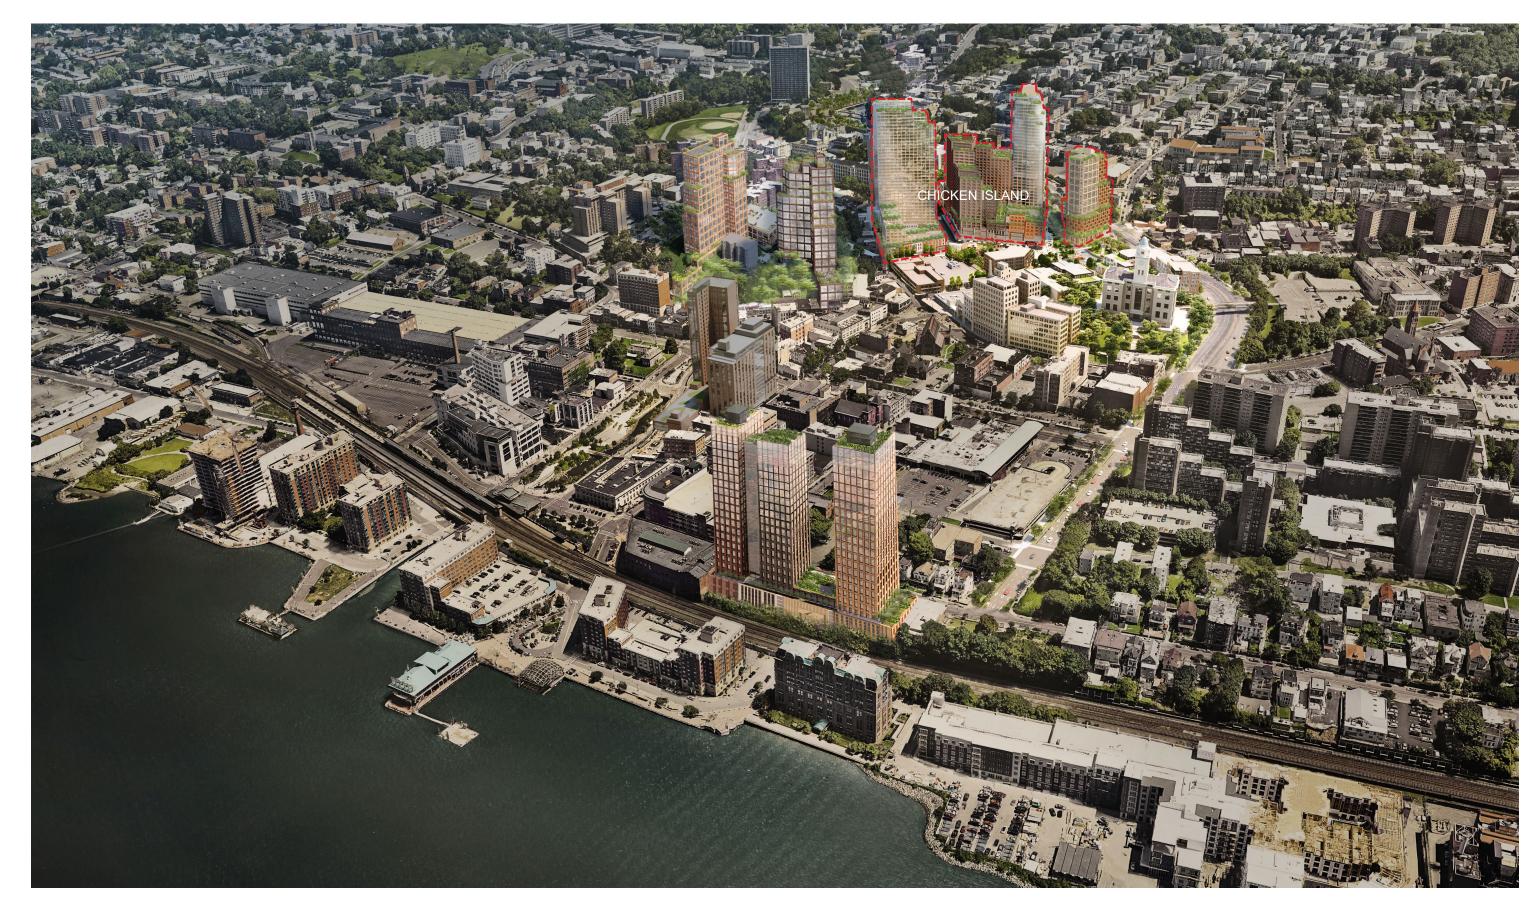

## CHICKEN ISLAND. YONKERS, NY

PHASE 4 - CONCEPT DESIGN PACKAGE

07.20.2022

**S9**ARCHITECTURE

YONKERS | CHICKEN ISLAND

SITE AERIAL

YONKERS | CHICKEN ISLAND

## CHICKEN ISLAND

NOTE: THE FOLLOWING CONCEPTUAL DRAWINGS ARE FOR PLANNING PURPOSES ONLY. THE CONCEPTUAL BUILDING DESIGN COMPLIES WITH THE PROPOSED ZONING PETITION AND MUST BE REVERIFIED ONCE A FORMAL REZONING IS ADOPTED. STRUCTURE, MEP AND LANDSCAPE SHOWN FOR CONCEPT AND MUST BE VERIFIED AND COORDINATED WITH THE BUILDING CODE DURING THE SITE PLAN APPROVAL PROCESS. LOCATIONS OF MECHANICAL SHAFTS ARE TO BE DETERMINED. STAIRS ARE FOR ILLUSTRATIVE PURPOSES ONLY AND TO BE REVISED TO MEET EGRESS REQUIREMENTS.