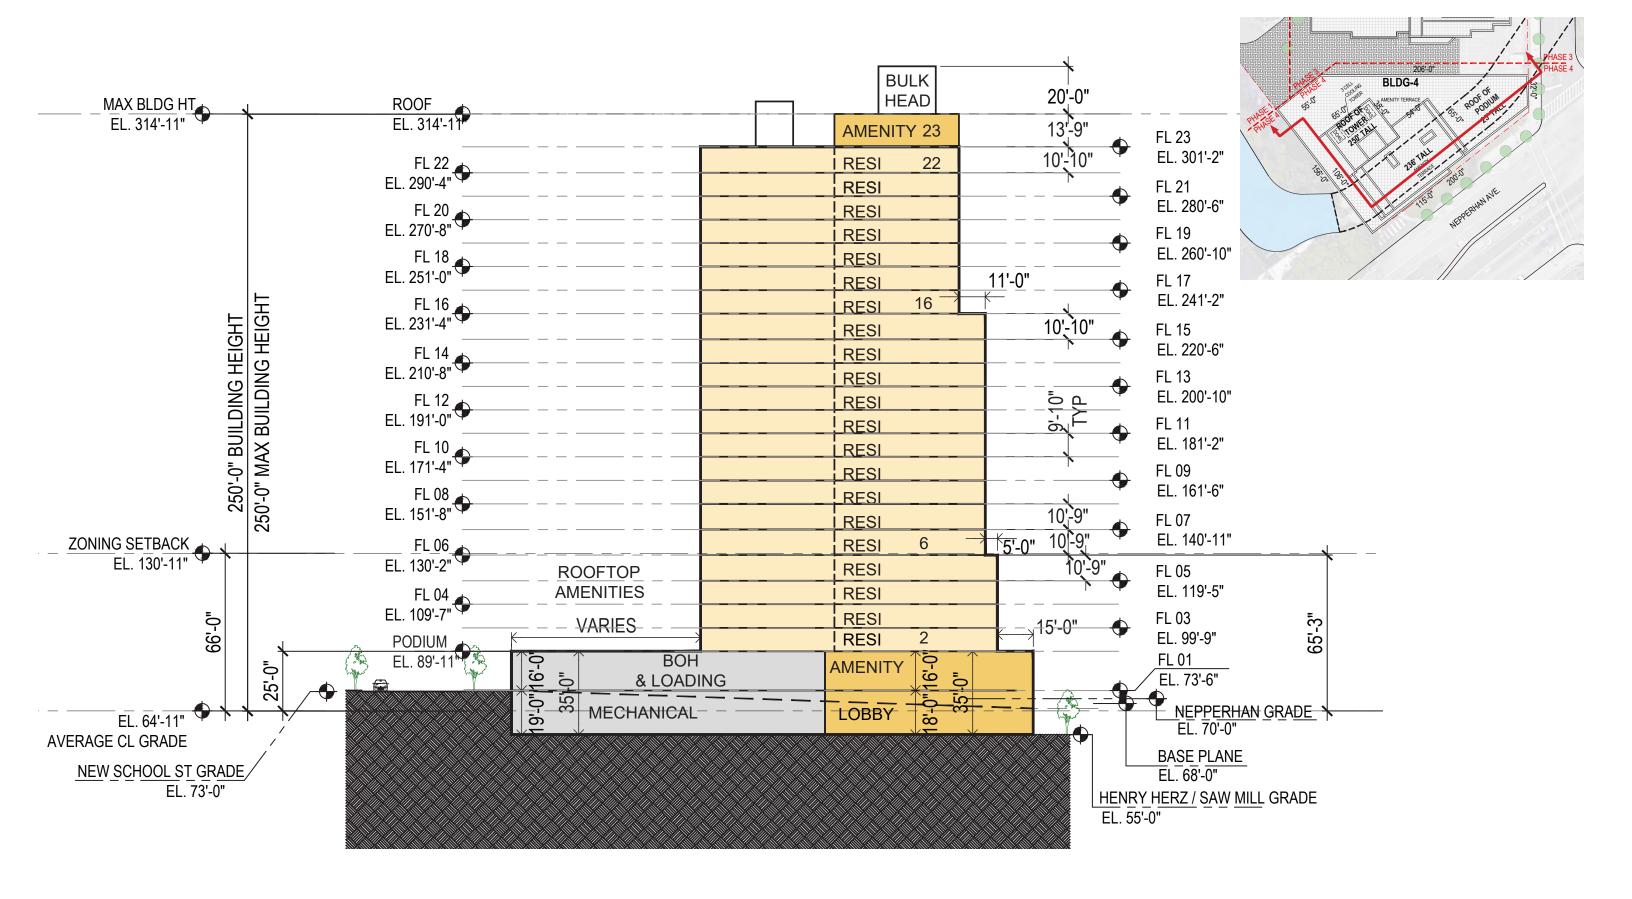

## CHICKEN ISLAND

NOTE: THE FOLLOWING CONCEPTUAL DRAWINGS ARE FOR PLANNING PURPOSES ONLY. THE CONCEPTUAL BUILDING DESIGN COMPLIES WITH THE PROPOSED ZONING PETITION AND MUST BE REVERIFIED ONCE A FORMAL REZONING IS ADOPTED. STRUCTURE, MEP AND LANDSCAPE SHOWN FOR CONCEPT AND MUST BE VERIFIED AND COORDINATED WITH THE BUILDING CODE DURING THE SITE PLAN APPROVAL PROCESS. LOCATIONS OF MECHANICAL SHAFTS ARE TO BE DETERMINED. STAIRS ARE FOR ILLUSTRATIVE PURPOSES ONLY AND TO BE REVISED TO MEET EGRESS REQUIREMENTS.

DHASE 4 KEV DI AA

0 10

PHASE 4 - KEY PLAN

PHASE 4- SKY LOUNGE PLAN

YONKERS | CHICKEN ISLAND

**S9**ARCHITECTURE

FOR ILLUSTRATIVE PURPOSES ONLY AND TO BE REVISED TO MEET EGRESS REQUIREMENTS.

PHASE 4 - ROOF PLAN

SCALE: 1/32" = 1-0" 10'

PHASE 4 - PLANS

07.20.2022 | P. 9

SCALE: 1/32" = 1-0"

SCALE : 1/32" = 1-0"

SCALE: 1/32" = 1-0"

© 2022 All Rights Reserved. S9 Architecture and Engineering, PC. This document and the ideas incorporated herein, as an instrument of professional service, is the property of S9 and is not be used, reproduced or transmitted, in whole or in part, in any form or by any means without the prior written authorization of S9. **S9**ARCHITECTURE