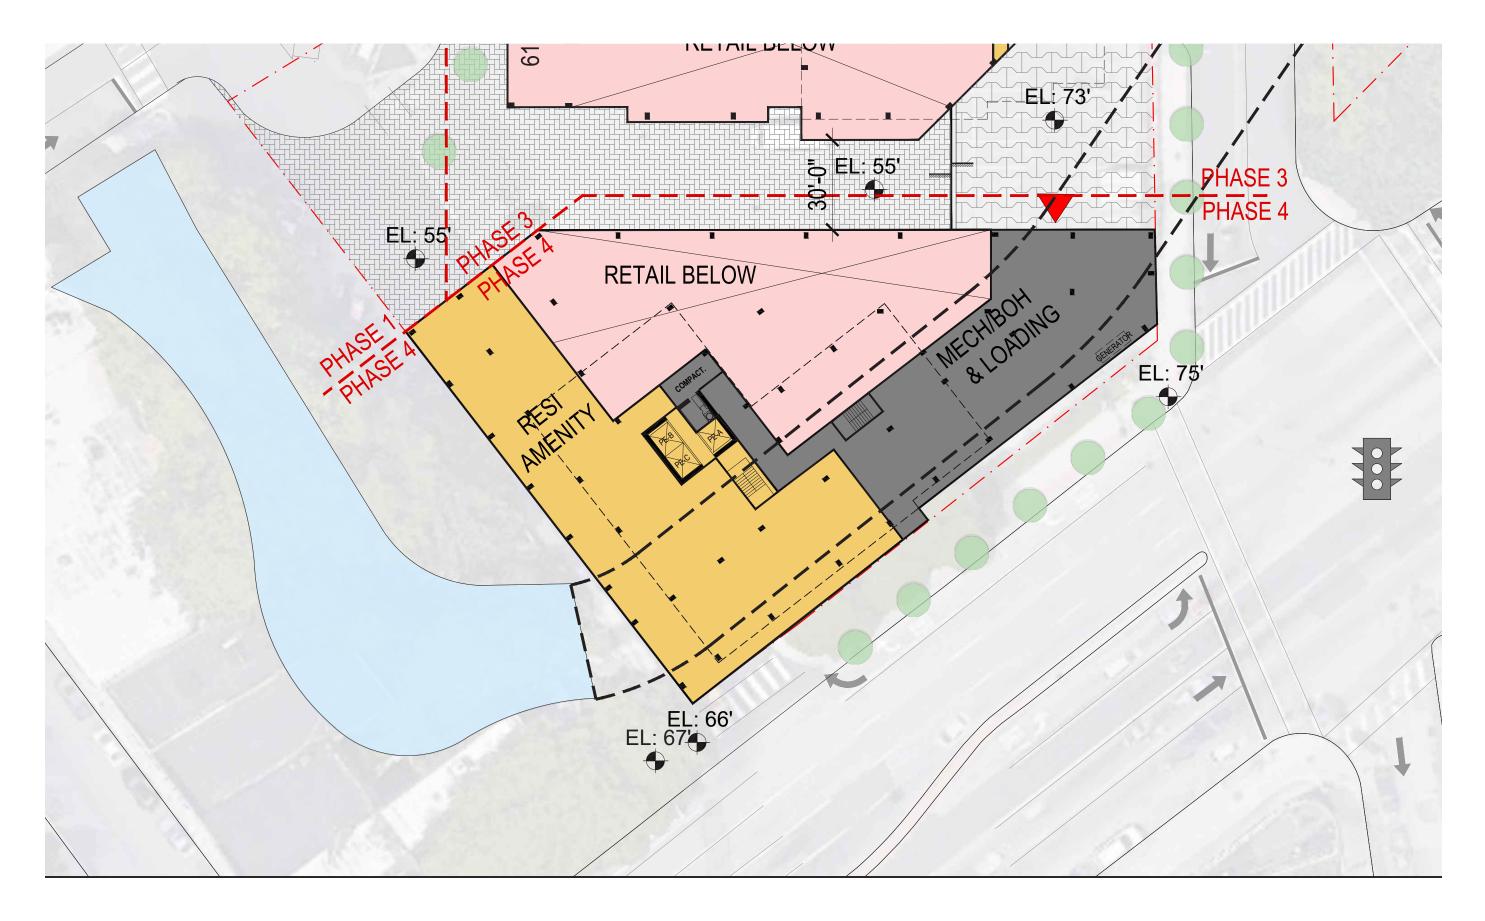

DHASE 4 KEV DI AA

0 10

PHASE 4 - KEY PLAN

PHASE 4- SKY LOUNGE PLAN

YONKERS | CHICKEN ISLAND

**S9**ARCHITECTURE

FOR ILLUSTRATIVE PURPOSES ONLY AND TO BE REVISED TO MEET EGRESS REQUIREMENTS.

PHASE 4 - ROOF PLAN