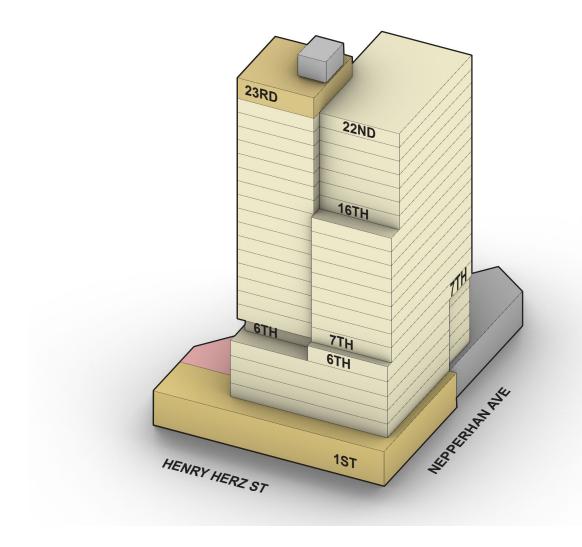

DHASE 4 KEV DI AA

0 10

PHASE 4 - KEY PLAN

PHASE 4- SKY LOUNGE PLAN

YONKERS | CHICKEN ISLAND

**S9**ARCHITECTURE

FOR ILLUSTRATIVE PURPOSES ONLY AND TO BE REVISED TO MEET EGRESS REQUIREMENTS.

PHASE 4 - ROOF PLAN

SCALE: 1/32" = 1-0" 10'

PHASE 4 - PLANS

07.20.2022 | P. 9

SCALE: 1/32" = 1-0"

SCALE : 1/32" = 1-0"

SCALE: 1/32" = 1-0"

© 2022 All Rights Reserved. S9 Architecture and Engineering, PC. This document and the ideas incorporated herein, as an instrument of professional service, is the property of S9 and is not be used, reproduced or transmitted, in whole or in part, in any form or by any means without the prior written authorization of S9. **S9**ARCHITECTURE