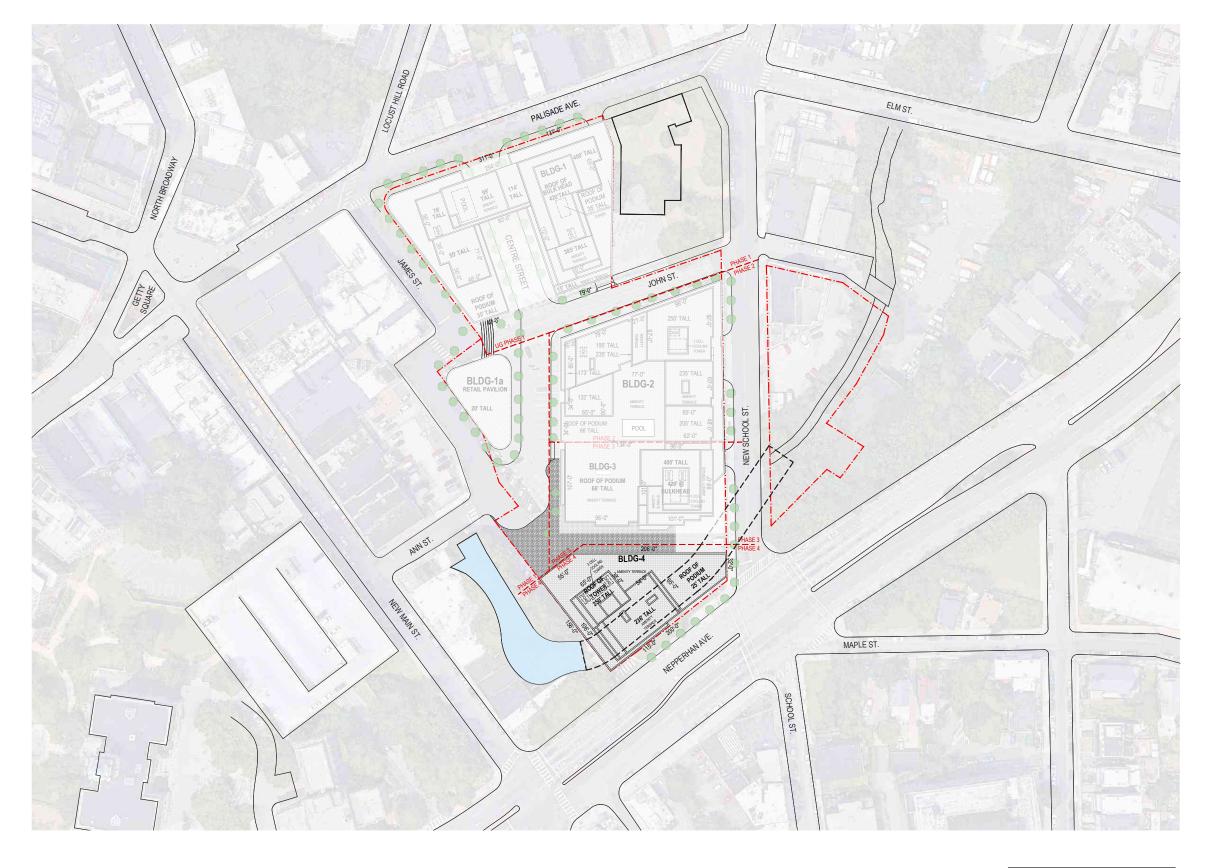

DHASE 4 KEV DI AA

0 10

PHASE 4 - KEY PLAN

PHASE 4- SKY LOUNGE PLAN

YONKERS | CHICKEN ISLAND

**S9**ARCHITECTURE

FOR ILLUSTRATIVE PURPOSES ONLY AND TO BE REVISED TO MEET EGRESS REQUIREMENTS.

PHASE 4 - ROOF PLAN