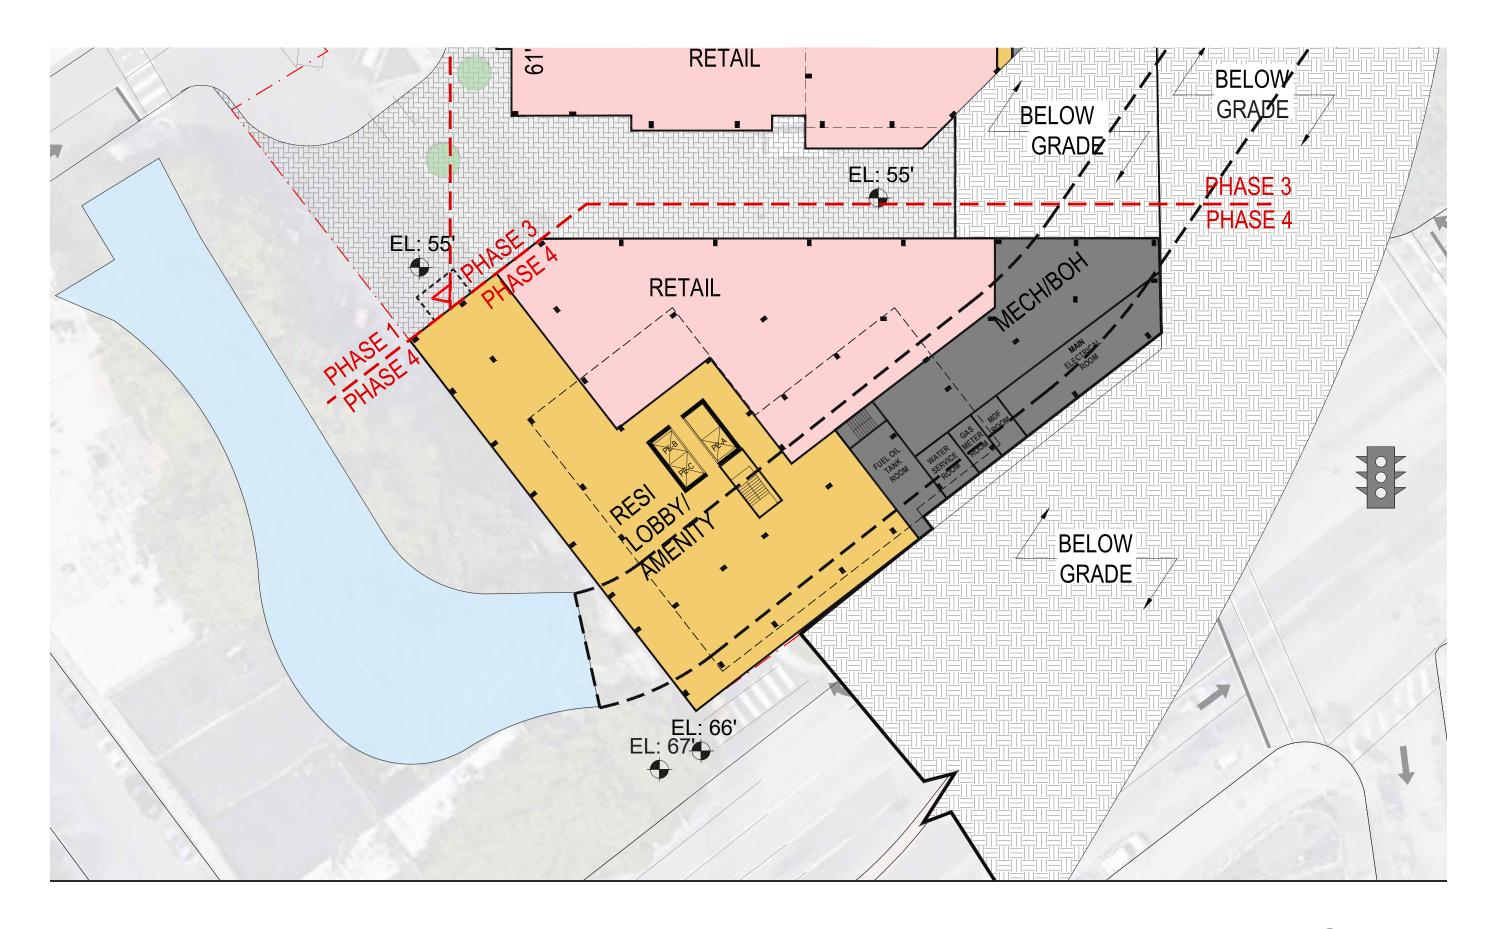

## CHICKEN ISLAND

NOTE: THE FOLLOWING CONCEPTUAL DRAWINGS ARE FOR PLANNING PURPOSES ONLY. THE CONCEPTUAL BUILDING DESIGN COMPLIES WITH THE PROPOSED ZONING PETITION AND MUST BE REVERIFIED ONCE A FORMAL REZONING IS ADOPTED. STRUCTURE, MEP AND LANDSCAPE SHOWN FOR CONCEPT AND MUST BE VERIFIED AND COORDINATED WITH THE BUILDING CODE DURING THE SITE PLAN APPROVAL PROCESS. LOCATIONS OF MECHANICAL SHAFTS ARE TO BE DETERMINED. STAIRS ARE FOR ILLUSTRATIVE PURPOSES ONLY AND TO BE REVISED TO MEET EGRESS REQUIREMENTS.

DHASE 4 KEV DI AA

0 10

PHASE 4 - KEY PLAN

PHASE 4- SKY LOUNGE PLAN

YONKERS | CHICKEN ISLAND

**S9**ARCHITECTURE

FOR ILLUSTRATIVE PURPOSES ONLY AND TO BE REVISED TO MEET EGRESS REQUIREMENTS.

PHASE 4 - ROOF PLAN