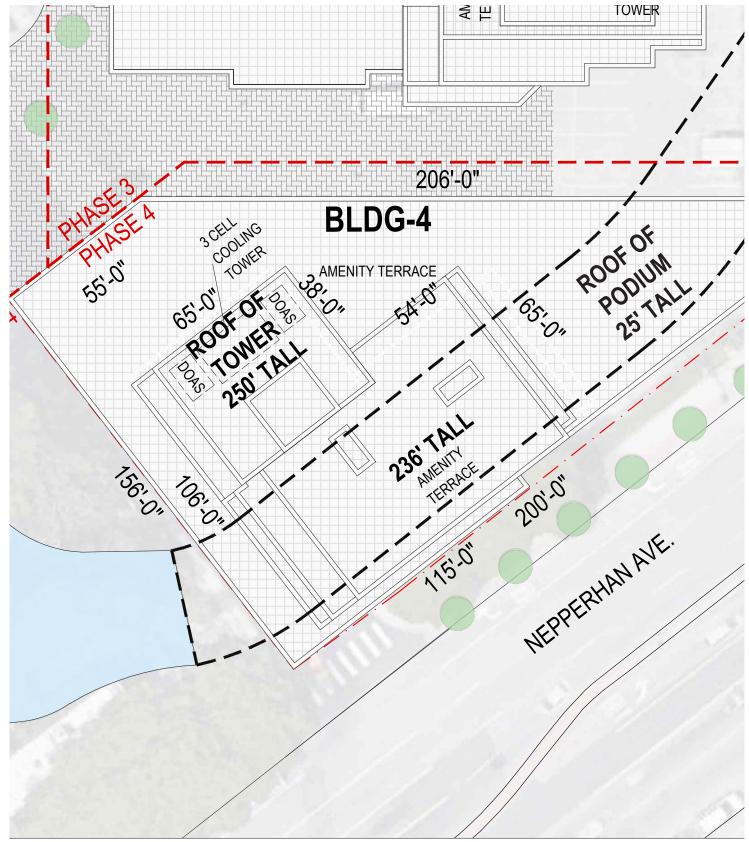

DHASE 4 KEV DI AA

0 10

PHASE 4 - KEY PLAN

PHASE 4- SKY LOUNGE PLAN

YONKERS | CHICKEN ISLAND

**S9**ARCHITECTURE

FOR ILLUSTRATIVE PURPOSES ONLY AND TO BE REVISED TO MEET EGRESS REQUIREMENTS.

PHASE 4 - ROOF PLAN