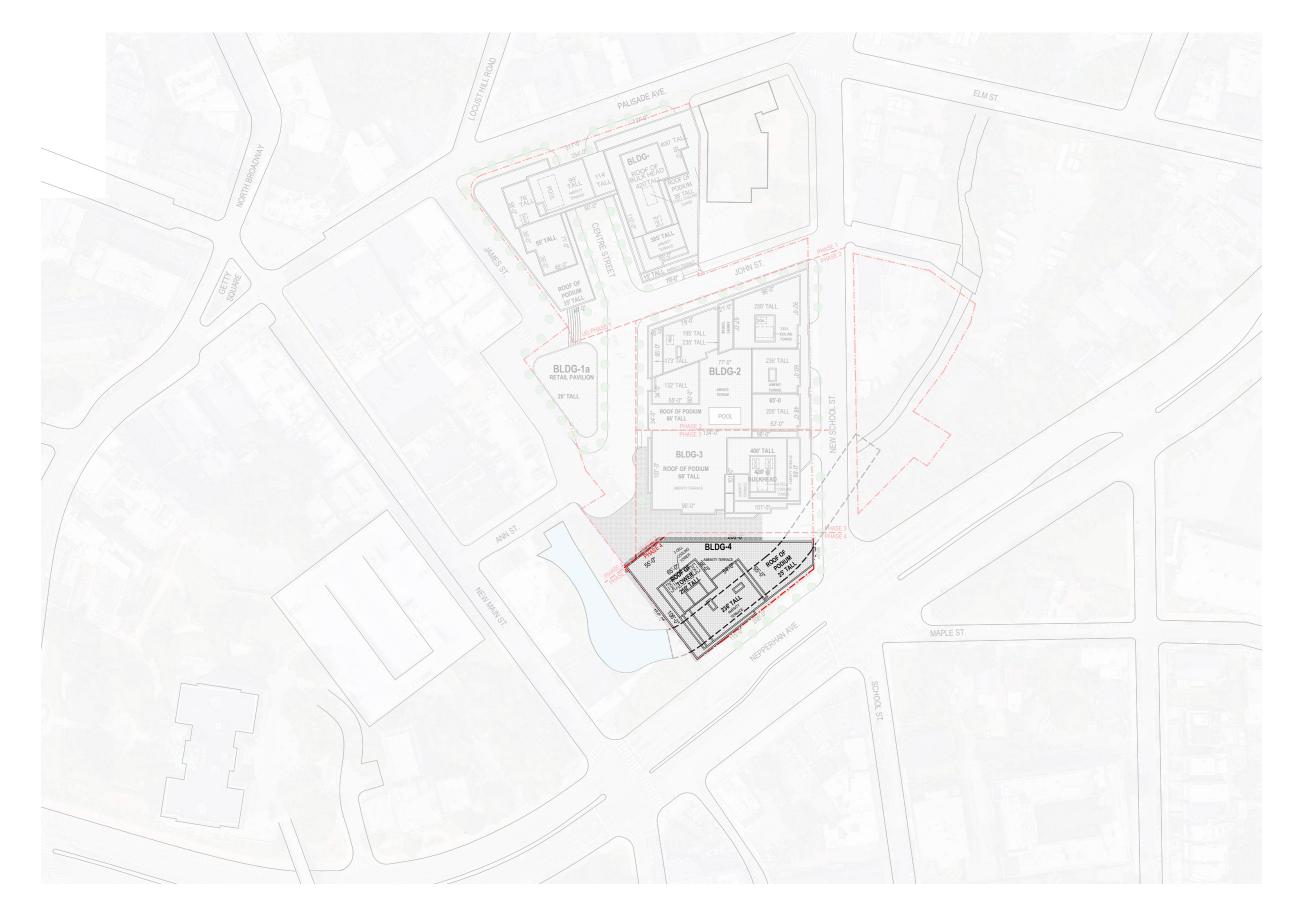

DHASE 4 KEV DI AA

0 10

PHASE 4 - KEY PLAN

PHASE 4- SKY LOUNGE PLAN

YONKERS | CHICKEN ISLAND

**S9**ARCHITECTURE

FOR ILLUSTRATIVE PURPOSES ONLY AND TO BE REVISED TO MEET EGRESS REQUIREMENTS.

PHASE 4 - ROOF PLAN

SCALE: 1/32" = 1-0" 10'

PHASE 4 - PLANS

07.20.2022 | P. 9

SCALE: 1/32" = 1-0"

SCALE : 1/32" = 1-0"

SCALE: 1/32" = 1-0"

© 2022 All Rights Reserved. S9 Architecture and Engineering, PC. This document and the ideas incorporated herein, as an instrument of professional service, is the property of S9 and is not be used, reproduced or transmitted, in whole or in part, in any form or by any means without the prior written authorization of S9. **S9**ARCHITECTURE