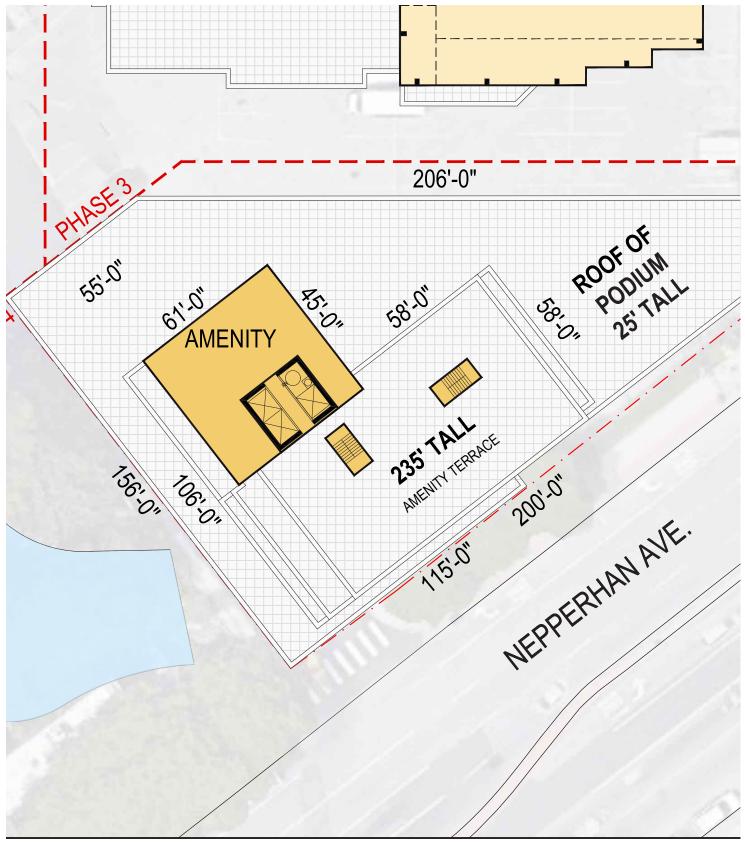

DHASE 4 KEV DI AA

0 10

PHASE 4 - KEY PLAN

PHASE 4- SKY LOUNGE PLAN

YONKERS | CHICKEN ISLAND

**S9**ARCHITECTURE

FOR ILLUSTRATIVE PURPOSES ONLY AND TO BE REVISED TO MEET EGRESS REQUIREMENTS.

PHASE 4 - ROOF PLAN