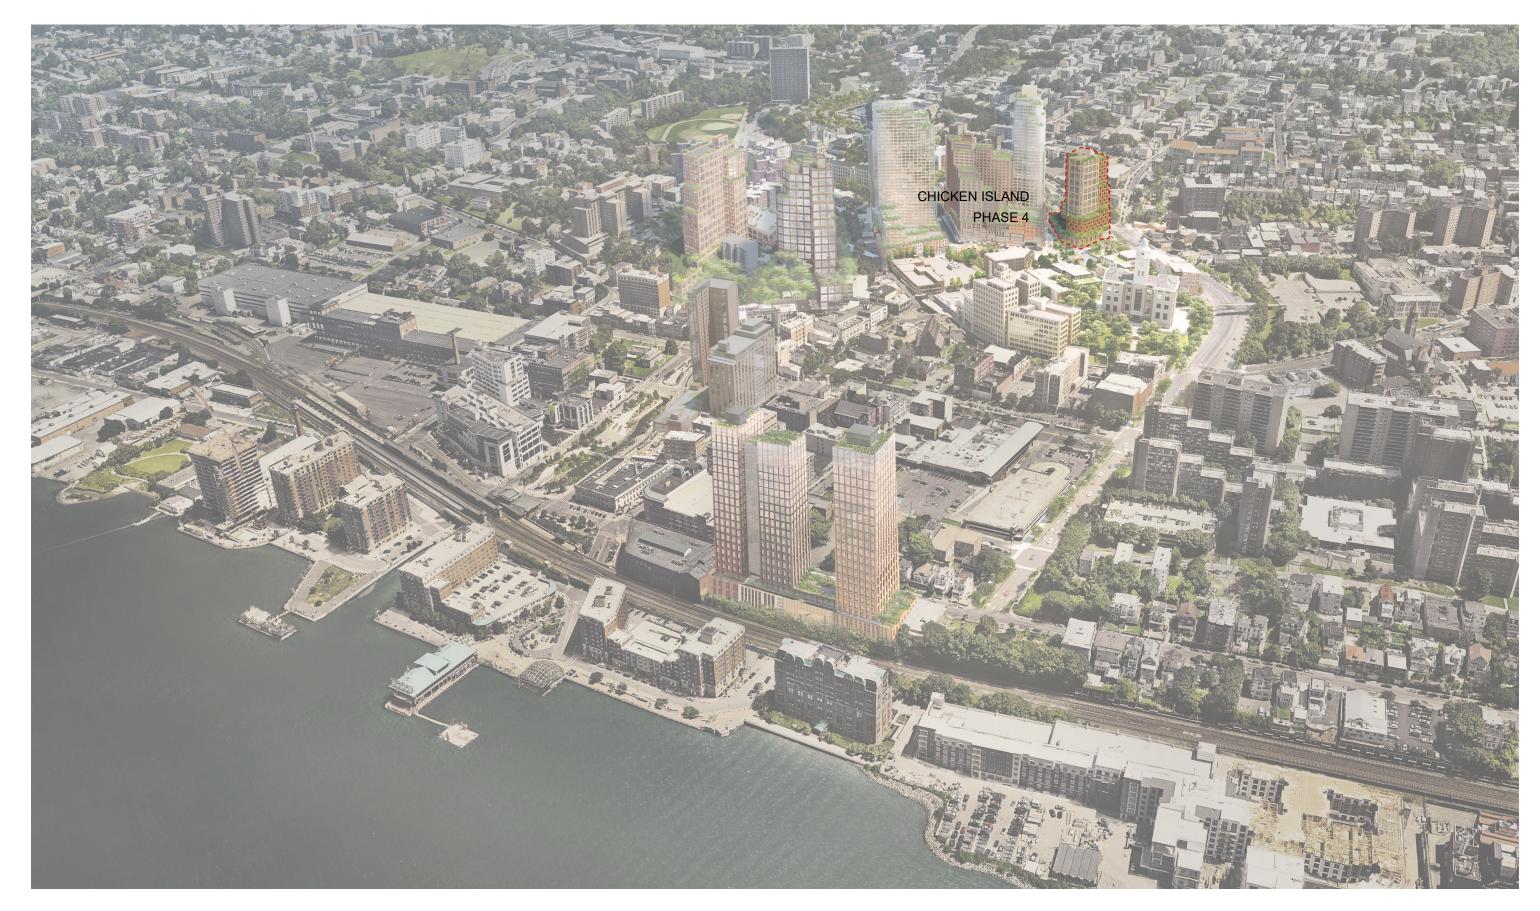

## CHICKEN ISLAND. YONKERS, NY

PHASE 4 - CONCEPT DESIGN PACKAGE

07.20.2022

**S9**ARCHITECTURE

YONKERS | CHICKEN ISLAND

SITE AERIAL

YONKERS | CHICKEN ISLAND

## CHICKEN ISLAND

NOTE: THE FOLLOWING CONCEPTUAL DRAWINGS ARE FOR PLANNING PURPOSES ONLY. THE CONCEPTUAL BUILDING DESIGN COMPLIES WITH THE PROPOSED ZONING PETITION AND MUST BE REVERIFIED ONCE A FORMAL REZONING IS ADOPTED. STRUCTURE, MEP AND LANDSCAPE SHOWN FOR CONCEPT AND MUST BE VERIFIED AND COORDINATED WITH THE BUILDING CODE DURING THE SITE PLAN APPROVAL PROCESS. LOCATIONS OF MECHANICAL SHAFTS ARE TO BE DETERMINED. STAIRS ARE FOR ILLUSTRATIVE PURPOSES ONLY AND TO BE REVISED TO MEET EGRESS REQUIREMENTS.

DHASE 4 KEV DI AA

0 10

PHASE 4 - KEY PLAN

PHASE 4- SKY LOUNGE PLAN

YONKERS | CHICKEN ISLAND

**S9**ARCHITECTURE

FOR ILLUSTRATIVE PURPOSES ONLY AND TO BE REVISED TO MEET EGRESS REQUIREMENTS.

PHASE 4 - ROOF PLAN