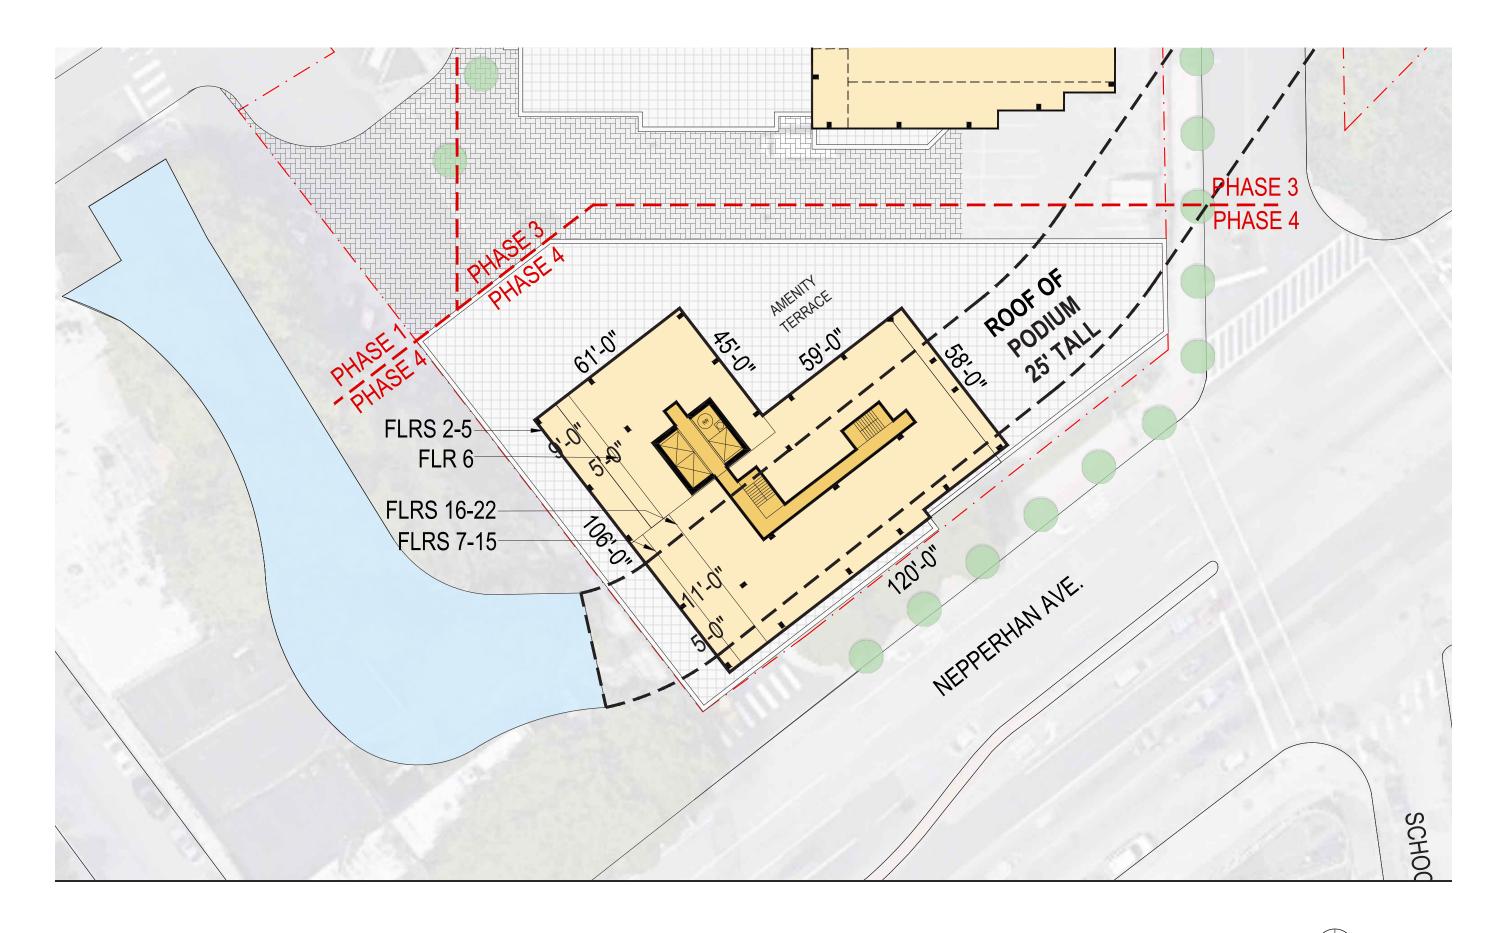

DHASE 4 KEV DI AA

0 10

PHASE 4 - KEY PLAN

PHASE 4- SKY LOUNGE PLAN

YONKERS | CHICKEN ISLAND

**S9**ARCHITECTURE

FOR ILLUSTRATIVE PURPOSES ONLY AND TO BE REVISED TO MEET EGRESS REQUIREMENTS.

PHASE 4 - ROOF PLAN