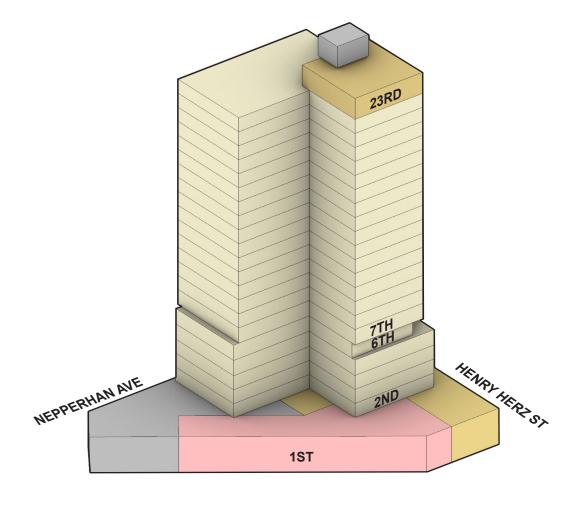

## CHICKEN ISLAND

NOTE: THE FOLLOWING CONCEPTUAL DRAWINGS ARE FOR PLANNING PURPOSES ONLY. THE CONCEPTUAL BUILDING DESIGN COMPLIES WITH THE PROPOSED ZONING PETITION AND MUST BE REVERIFIED ONCE A FORMAL REZONING IS ADOPTED. STRUCTURE, MEP AND LANDSCAPE SHOWN FOR CONCEPT AND MUST BE VERIFIED AND COORDINATED WITH THE BUILDING CODE DURING THE SITE PLAN APPROVAL PROCESS. LOCATIONS OF MECHANICAL SHAFTS ARE TO BE DETERMINED. STAIRS ARE FOR ILLUSTRATIVE PURPOSES ONLY AND TO BE REVISED TO MEET EGRESS REQUIREMENTS.