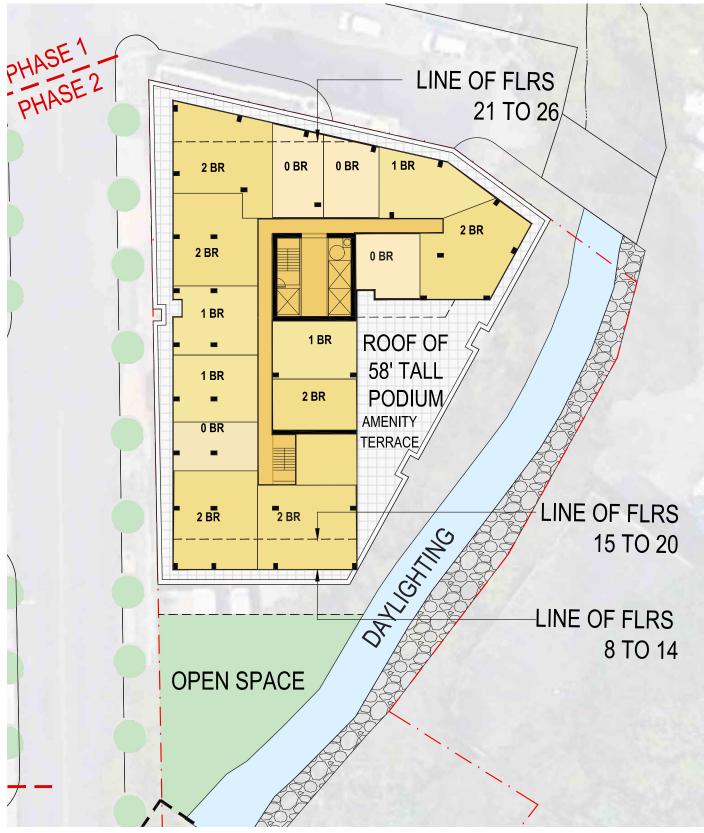

**S9**ARCHITECTURE

PHASE 5 - TOWER PLAN

SCALE: 1/32" = 1-0"

PHASE 5 - MID RISE BLOCKING PLAN

YONKERS | CHICKEN ISLAND

**S9**ARCHITECTURE

PHASE 5 - PLANS

YONKERS | CHICKEN ISLAND