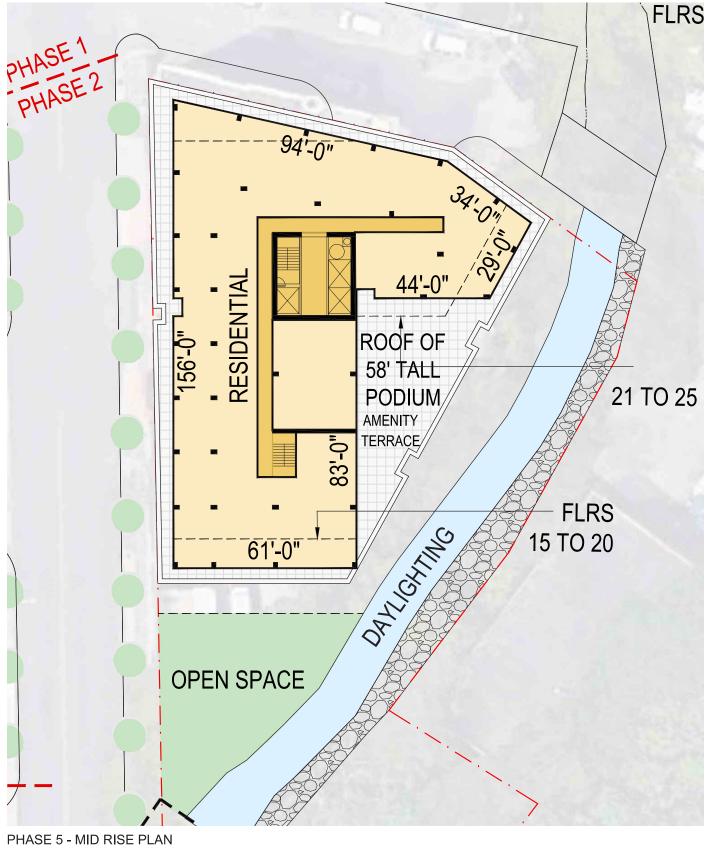

**S9**ARCHITECTURE

PHASE 5 - TOWER PLAN

SCALE: 1/32" = 1-0"

PHASE 5 - MID RISE BLOCKING PLAN

YONKERS | CHICKEN ISLAND

**S9**ARCHITECTURE

PHASE 5 - PLANS

YONKERS | CHICKEN ISLAND