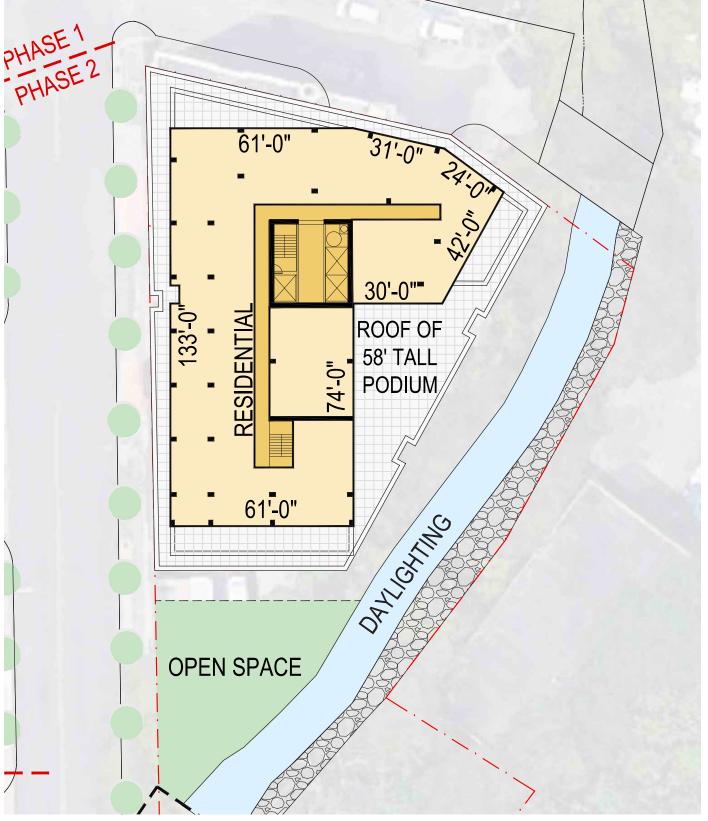

YONKERS | CHICKEN ISLAND

**S9**ARCHITECTURE

PHASE 5 - KEY PLAN

YONKERS | CHICKEN ISLAND

**S9**ARCHITECTURE

PHASE 5 - PLANS

PHASE 5 - SKY LOUNGE PLAN

YONKERS | CHICKEN ISLAND

**S9**ARCHITECTURE

PHASE 5 - TOWER PLAN

SCALE: 1/32" = 1-0"

PHASE 5 - MID RISE BLOCKING PLAN

YONKERS | CHICKEN ISLAND

**S9**ARCHITECTURE

PHASE 5 - PLANS

YONKERS | CHICKEN ISLAND