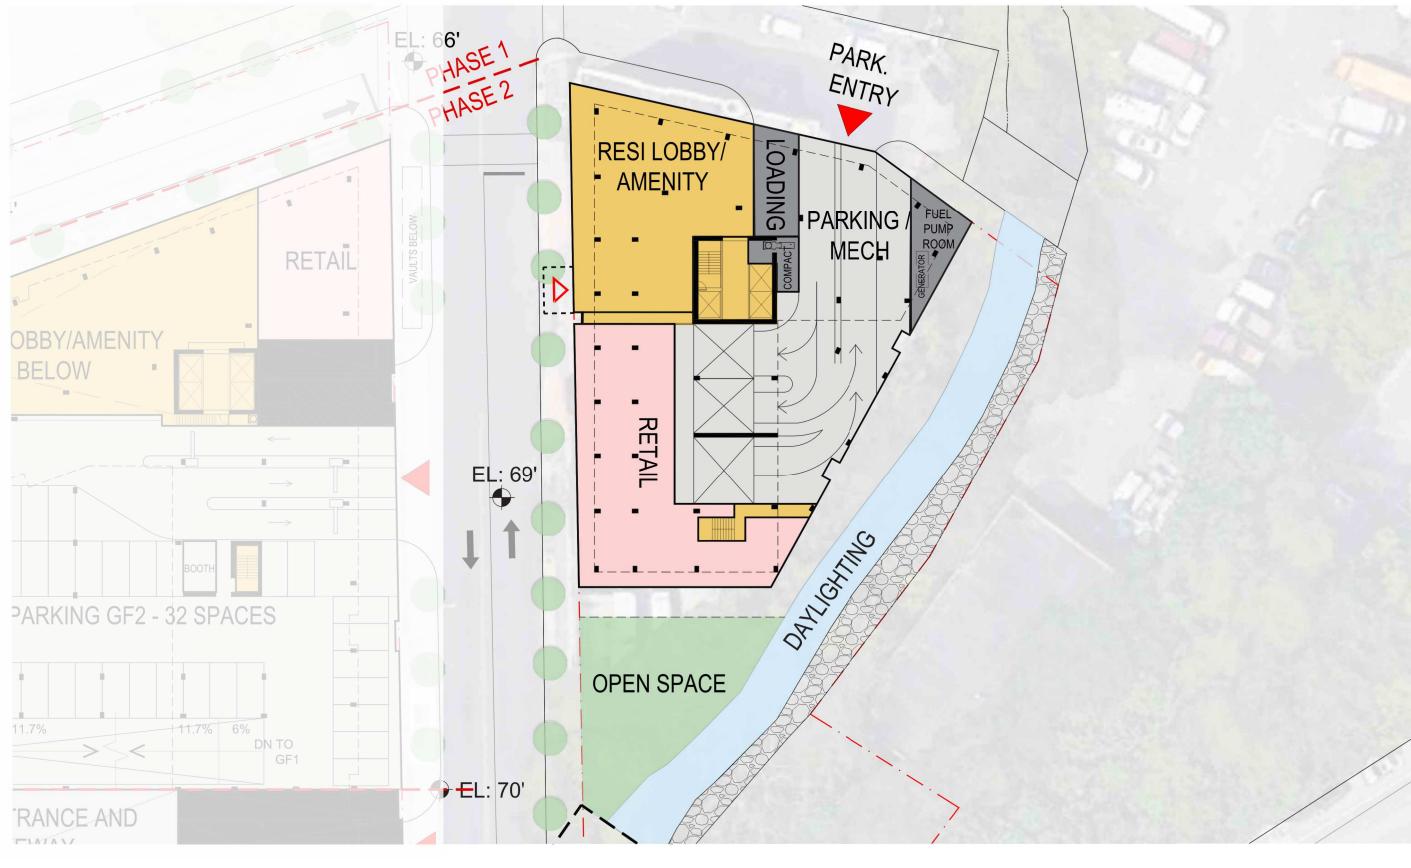

**S9**ARCHITECTURE

PHASE 5 - PODIUM PLAN

YONKERS | CHICKEN ISLAND

**S9**ARCHITECTURE

PHASE 5 - GROUND FLOOR PLAN

YONKERS | CHICKEN ISLAND

**S9**ARCHITECTURE

PHASE 5 - CELLAR 1 & 2 PLAN