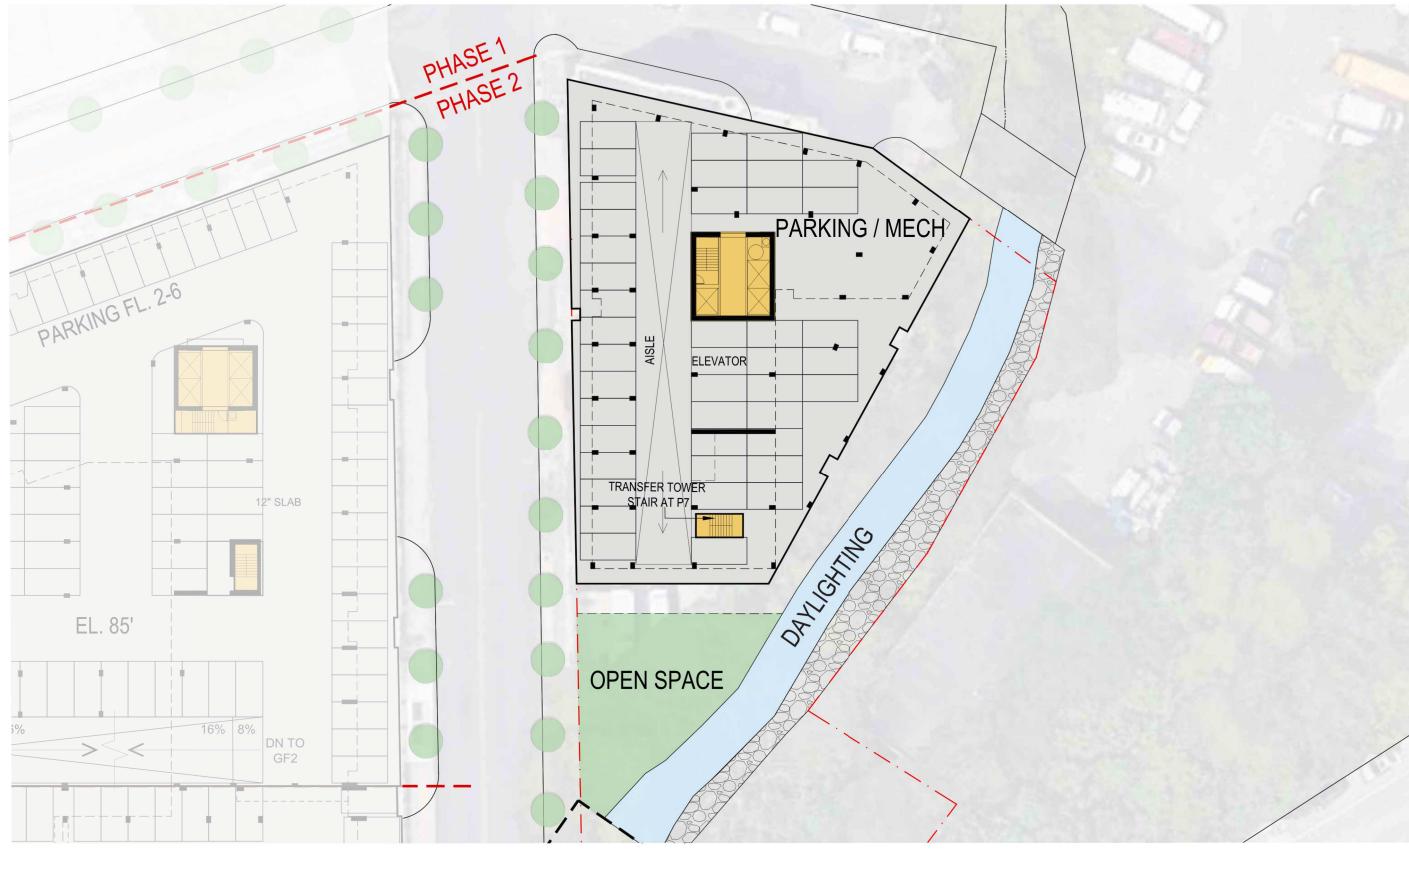

**S9**ARCHITECTURE

PHASE 5 - TOWER PLAN

SCALE: 1/32" = 1-0"

PHASE 5 - MID RISE BLOCKING PLAN

YONKERS | CHICKEN ISLAND

**S9**ARCHITECTURE

PHASE 5 - PLANS

YONKERS | CHICKEN ISLAND

**S9**ARCHITECTURE

PHASE 5 - PODIUM PLAN

YONKERS | CHICKEN ISLAND

**S9**ARCHITECTURE

PHASE 5 - GROUND FLOOR PLAN

YONKERS | CHICKEN ISLAND

**S9**ARCHITECTURE

PHASE 5 - CELLAR 1 & 2 PLAN