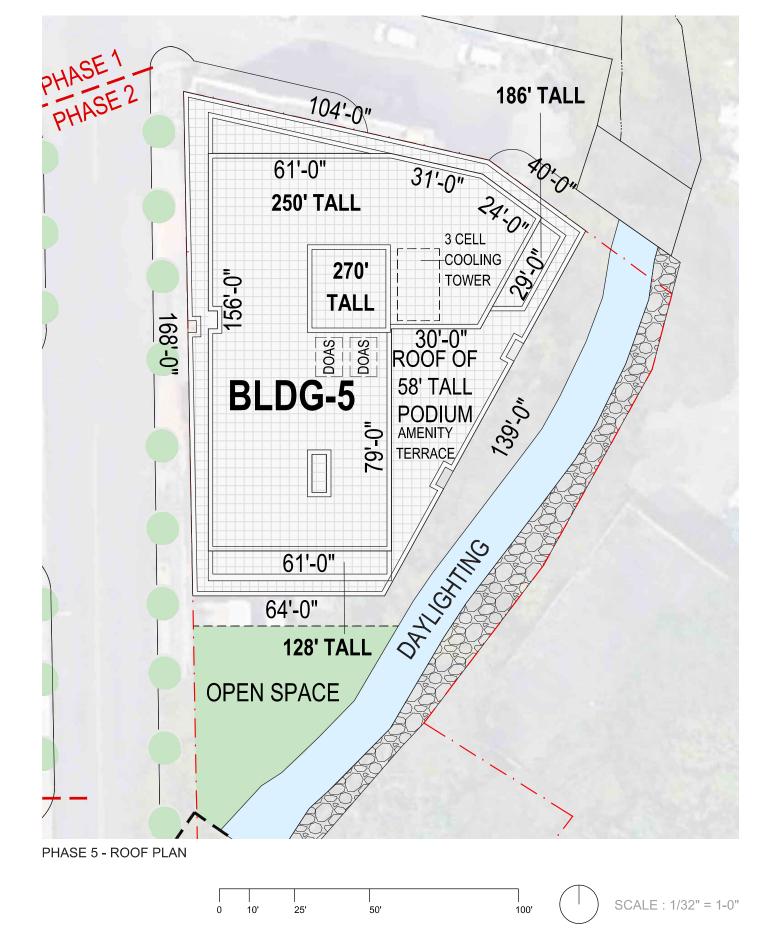

YONKERS | CHICKEN ISLAND

**S9**ARCHITECTURE

PHASE 5 - KEY PLAN

YONKERS | CHICKEN ISLAND

**S9**ARCHITECTURE

PHASE 5 - PLANS

PHASE 5 - SKY LOUNGE PLAN

YONKERS | CHICKEN ISLAND

**S9**ARCHITECTURE

PHASE 5 - TOWER PLAN

SCALE: 1/32" = 1-0"

PHASE 5 - MID RISE BLOCKING PLAN

YONKERS | CHICKEN ISLAND

**S9**ARCHITECTURE

PHASE 5 - PLANS

YONKERS | CHICKEN ISLAND