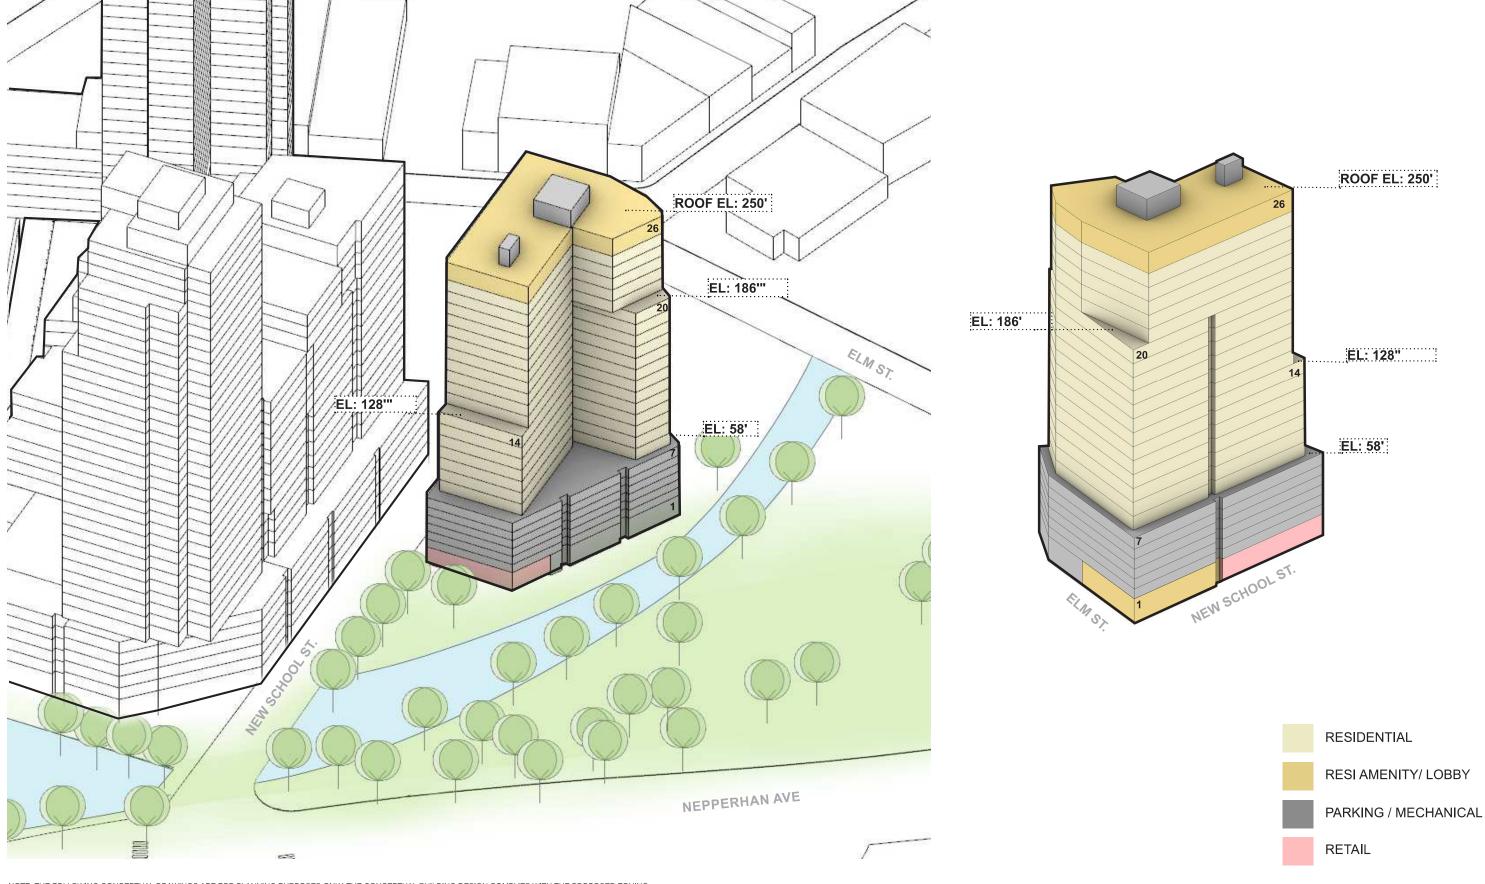

YONKERS | CHICKEN ISLAND

**S9**ARCHITECTURE

PHASE 5 - KEY PLAN

YONKERS | CHICKEN ISLAND

**S9**ARCHITECTURE

PHASE 5 - PLANS

PHASE 5 - SKY LOUNGE PLAN

YONKERS | CHICKEN ISLAND

**S9**ARCHITECTURE

PHASE 5 - TOWER PLAN

SCALE: 1/32" = 1-0"

PHASE 5 - MID RISE BLOCKING PLAN

YONKERS | CHICKEN ISLAND

**S9**ARCHITECTURE

PHASE 5 - PLANS

YONKERS | CHICKEN ISLAND