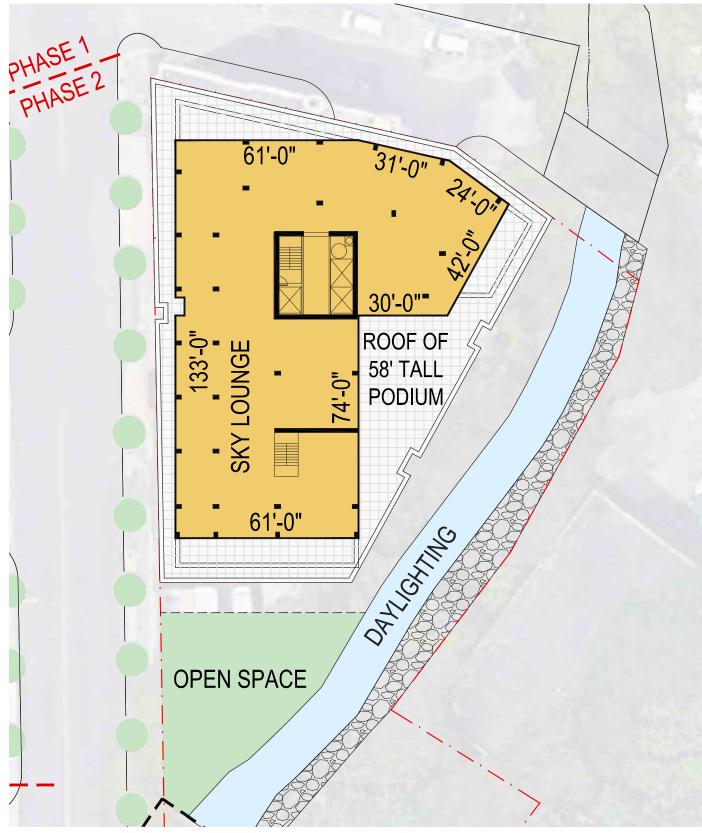

YONKERS | CHICKEN ISLAND

**S9**ARCHITECTURE

PHASE 5 - KEY PLAN

YONKERS | CHICKEN ISLAND

**S9**ARCHITECTURE

PHASE 5 - PLANS

PHASE 5 - SKY LOUNGE PLAN

YONKERS | CHICKEN ISLAND

**S9**ARCHITECTURE

PHASE 5 - TOWER PLAN

SCALE: 1/32" = 1-0"

PHASE 5 - MID RISE BLOCKING PLAN

YONKERS | CHICKEN ISLAND

**S9**ARCHITECTURE

PHASE 5 - PLANS

YONKERS | CHICKEN ISLAND