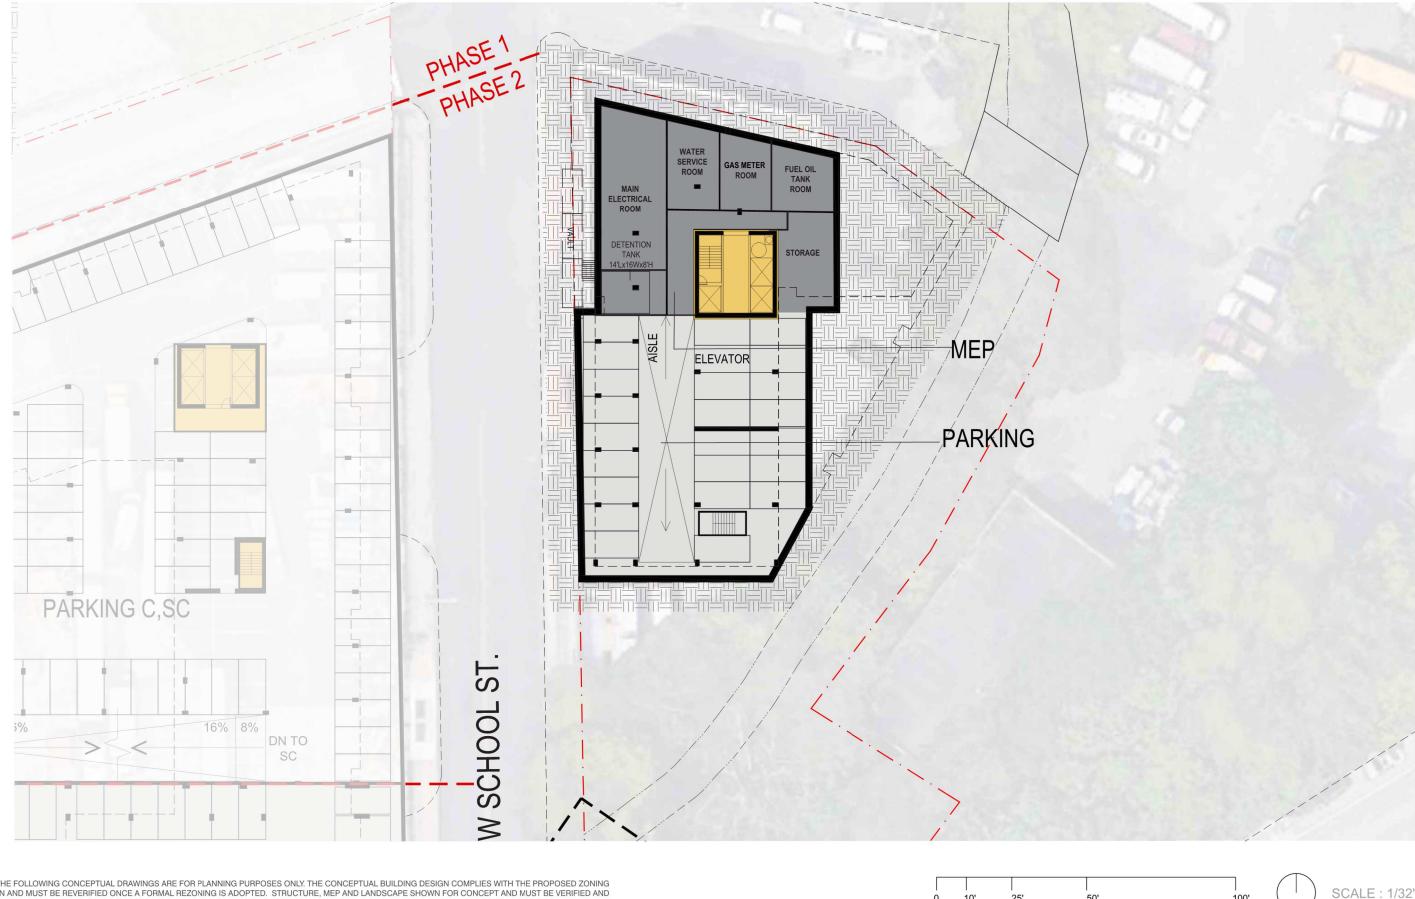

## CHICKEN ISLAND

NOTE: THE FOLLOWING CONCEPTUAL DRAWINGS ARE FOR PLANNING PURPOSES ONLY. THE CONCEPTUAL BUILDING DESIGN COMPLIES WITH THE PROPOSED ZONING PETITION AND MUST BE REVERIFIED ONCE A FORMAL REZONING IS ADOPTED. STRUCTURE, MEP AND LANDSCAPE SHOWN FOR CONCEPT AND MUST BE VERIFIED AND COORDINATED WITH THE BUILDING CODE DURING THE SITE PLAN APPROVAL PROCESS. LOCATIONS OF MECHANICAL SHAFTS ARE TO BE DETERMINED. STAIRS ARE FOR ILLUSTRATIVE PURPOSES ONLY AND TO BE REVISED TO MEET EGRESS REQUIREMENTS.

**S9**ARCHITECTURE

PHASE 5 - PODIUM PLAN

YONKERS | CHICKEN ISLAND

**S9**ARCHITECTURE

PHASE 5 - GROUND FLOOR PLAN

YONKERS | CHICKEN ISLAND

**S9**ARCHITECTURE

PHASE 5 - CELLAR 1 & 2 PLAN