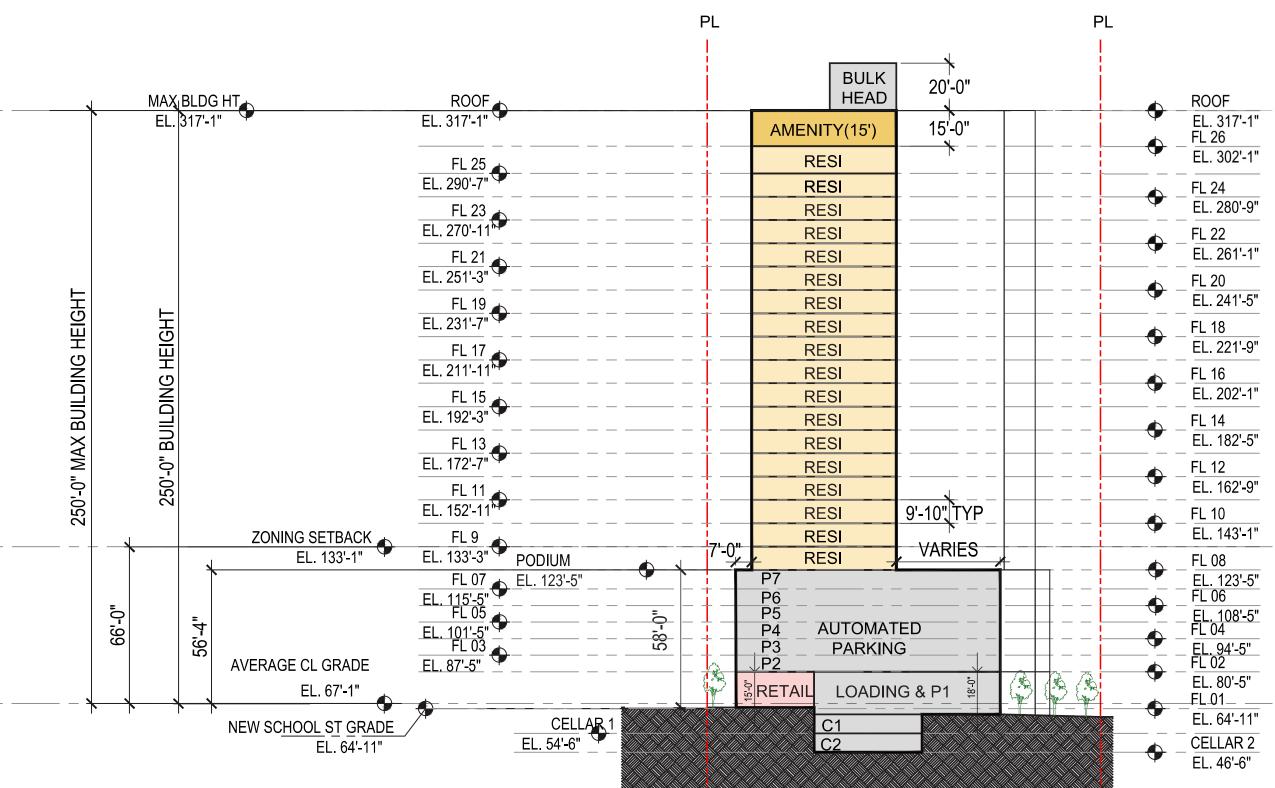

## CHICKEN ISLAND

NOTE: THE FOLLOWING CONCEPTUAL DRAWINGS ARE FOR PLANNING PURPOSES ONLY. THE CONCEPTUAL BUILDING DESIGN COMPLIES WITH THE PROPOSED ZONING PETITION AND MUST BE REVERIFIED ONCE A FORMAL REZONING IS ADOPTED. STRUCTURE, MEP AND LANDSCAPE SHOWN FOR CONCEPT AND MUST BE VERIFIED AND COORDINATED WITH THE BUILDING CODE DURING THE SITE PLAN APPROVAL PROCESS. LOCATIONS OF MECHANICAL SHAFTS ARE TO BE DETERMINED. STAIRS ARE FOR ILLUSTRATIVE PURPOSES ONLY AND TO BE REVISED TO MEET EGRESS REQUIREMENTS.