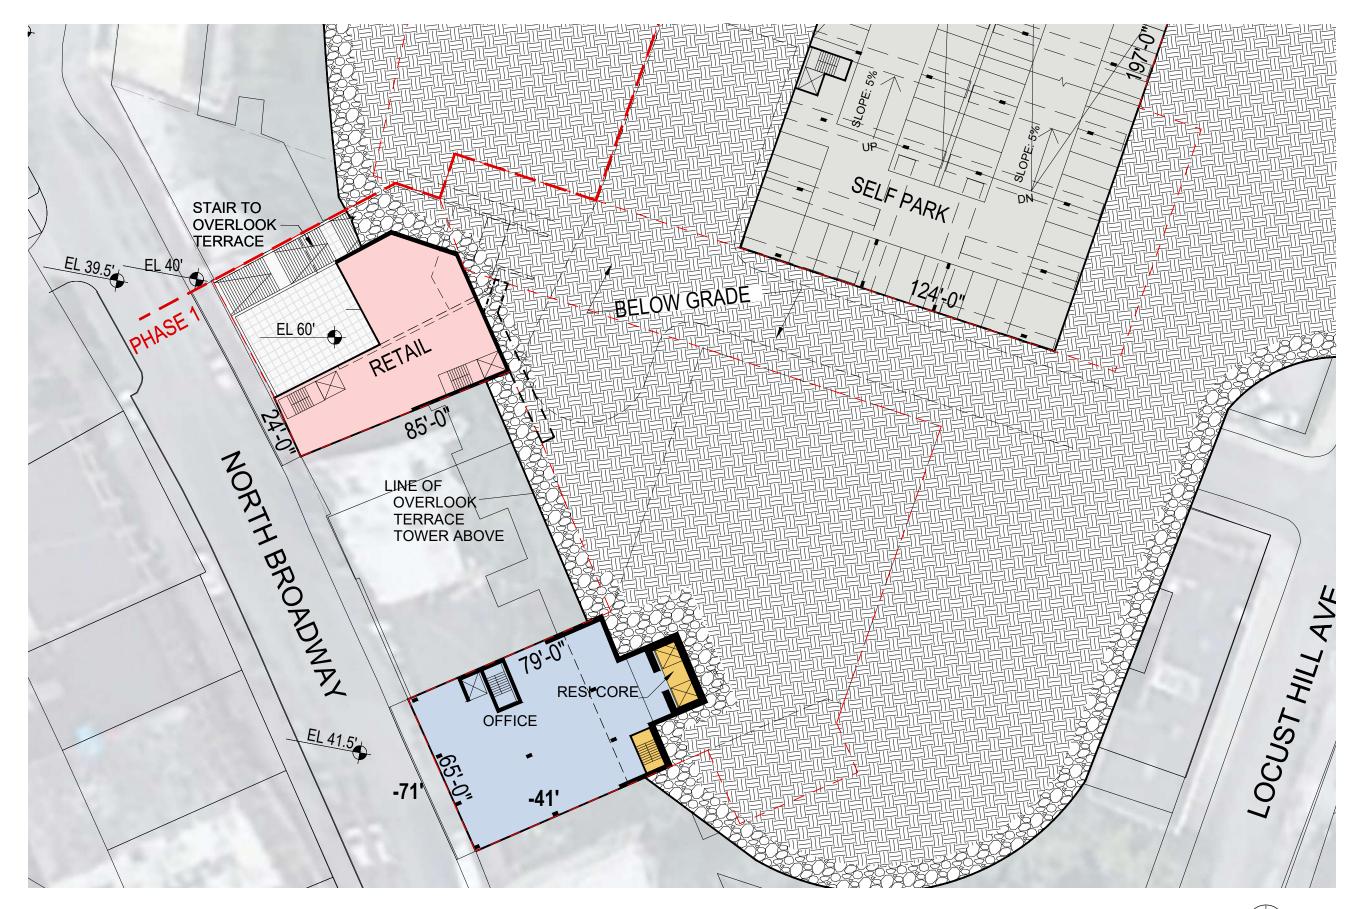

NORTH BROADWAY, YONKERS

**S9**ARCHITECTURE

SCALE : 1/48" = 1-0"

PHASE 1 - 2ND TO 3RD FLOOR

SCALE

SCALE: 1/32" = 1-0"

PHASE 1 - LEVEL -1

SCALE :