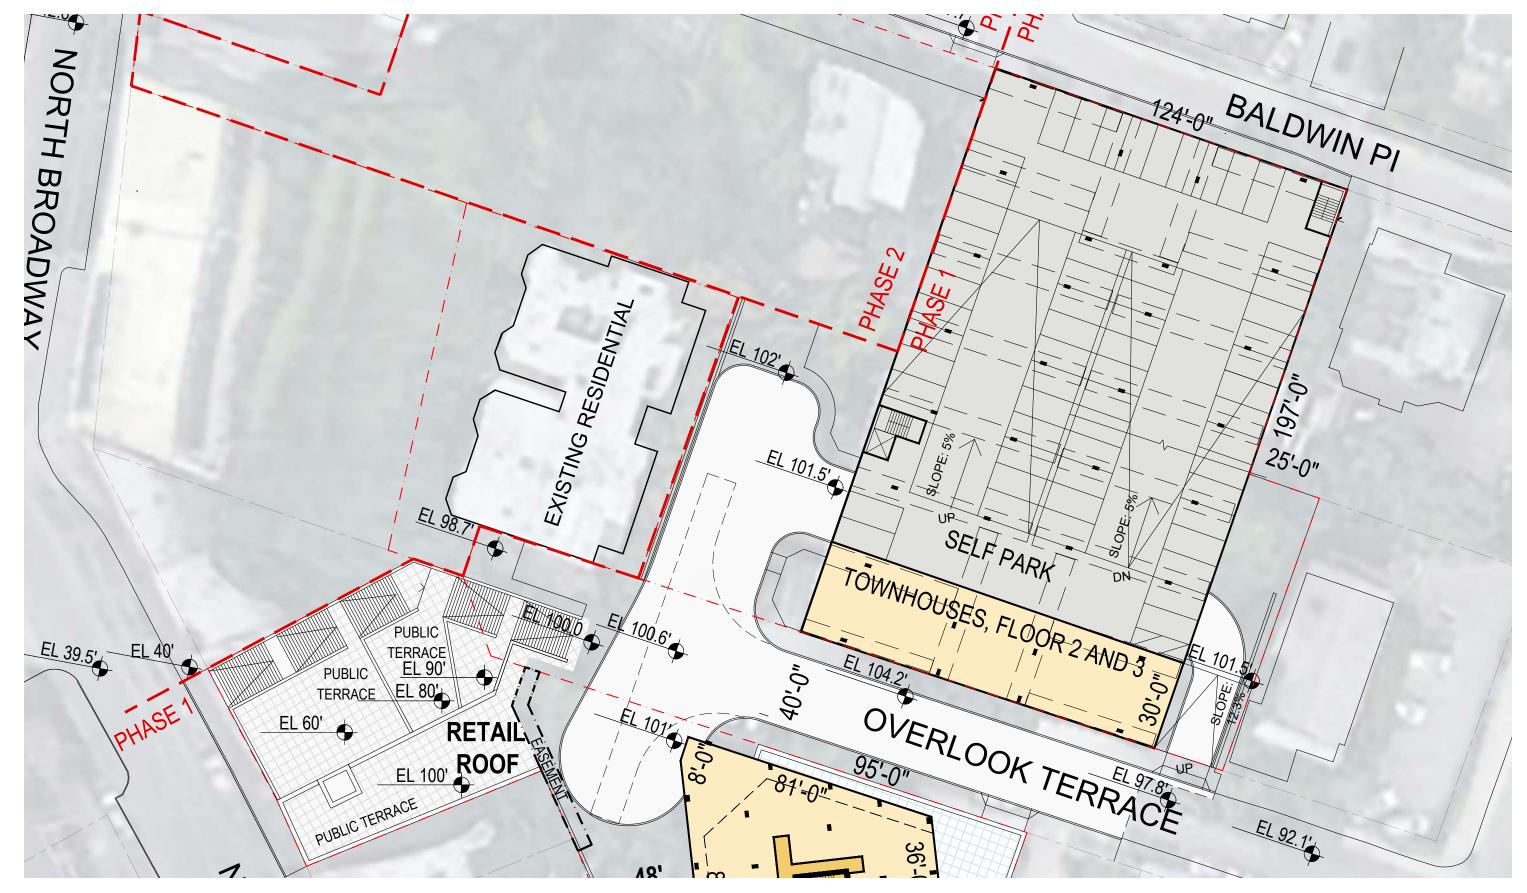

## **NORTH BROADWAY**

NOTE: THE FOLLOWING CONCEPTUAL DRAWINGS ARE FOR PLANNING PURPOSES ONLY. THE CONCEPTUAL BUILDING DESIGN COMPLIES WITH THE PROPOSED ZONING PETITION AND MUST BE REVERIFIED ONCE A FORMAL REZONING IS ADOPTED. STRUCTURE, MEP AND LANDSCAPE SHOWN FOR CONCEPT AND MUST BE VERIFIED AND COORDINATED WITH THE BUILDING CODE DURING THE SITE PLAN APPROVAL PROCESS. LOCATIONS OF MECHANICAL SHAFTS ARE TO BE DETERMINED. STAIRS ARE FOR ILLUSTRATIVE PURPOSES ONLY AND TO BE REVISED TO MEET EGRESS REQUIREMENTS.

NORTH BROADWAY, YONKERS

**S9**ARCHITECTURE

SCALE : 1/48" = 1-0"

PHASE 1 - 2ND TO 3RD FLOOR

SCALE

SCALE: 1/32" = 1-0"

PHASE 1 - LEVEL -1

SCALE :