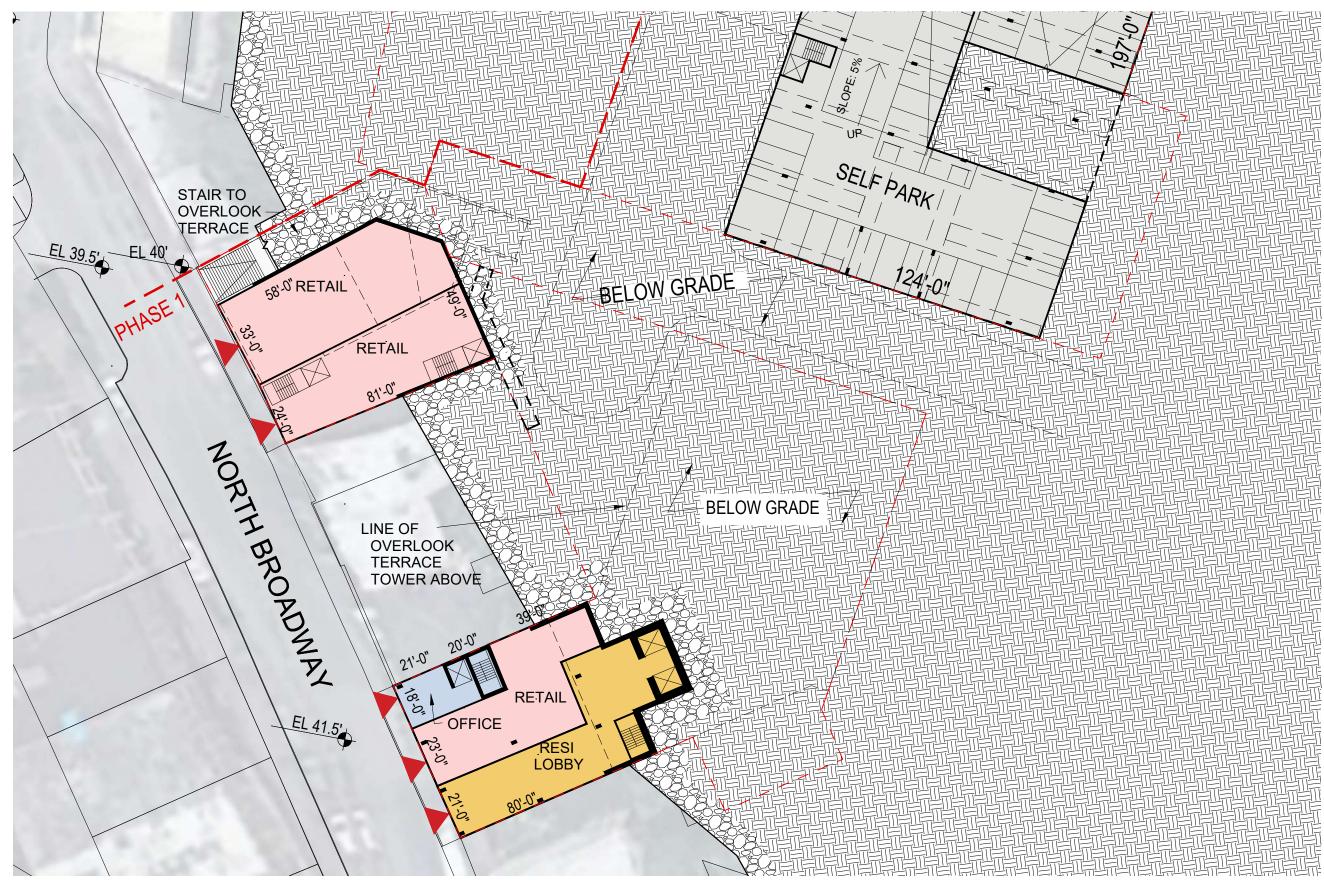

NORTH BROADWAY, YONKERS

**S9**ARCHITECTURE

SCALE : 1/48" = 1-0"

PHASE 1 - 2ND TO 3RD FLOOR

SCALE

SCALE: 1/32" = 1-0"

PHASE 1 - LEVEL -1

SCALE :