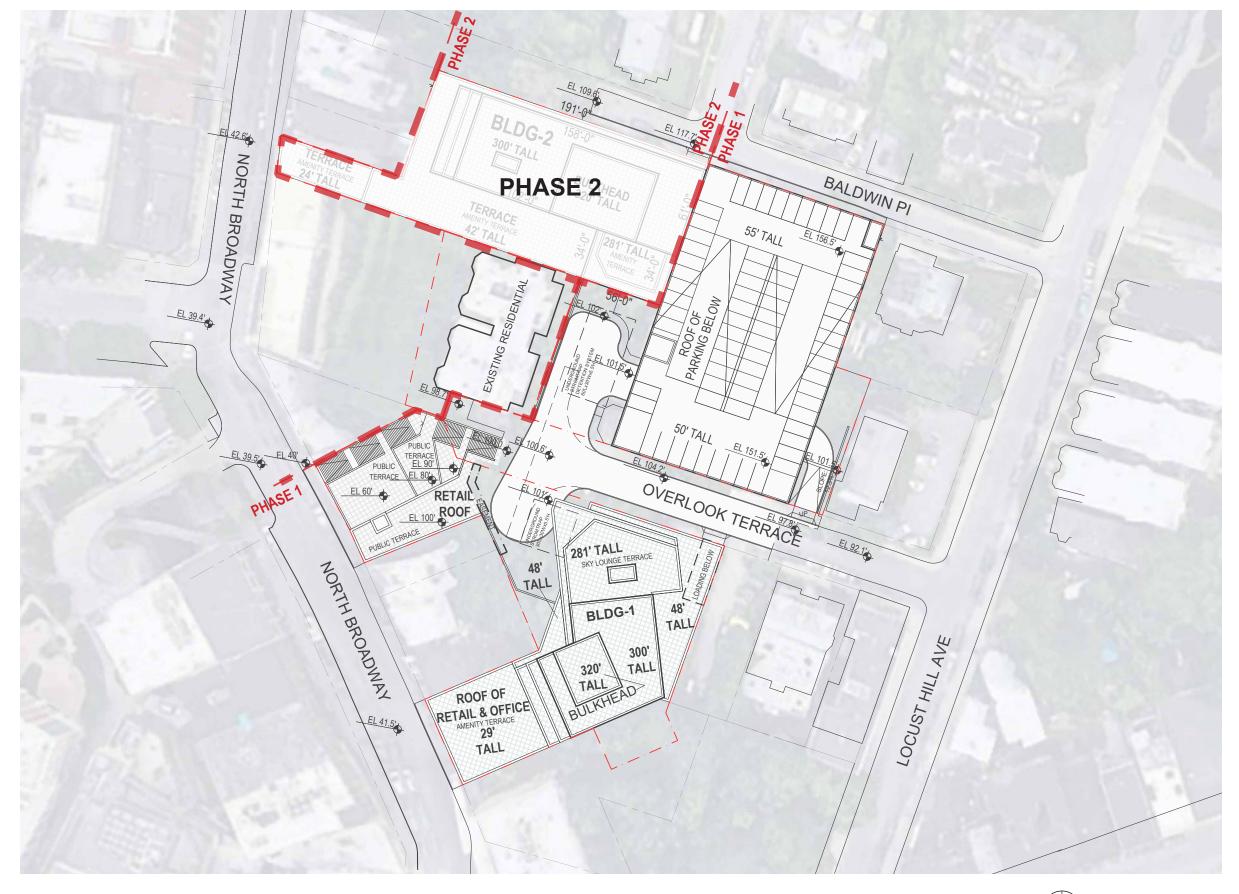

## **NORTH BROADWAY**

NOTE: THE FOLLOWING CONCEPTUAL DRAWINGS ARE FOR PLANNING PURPOSES ONLY. THE CONCEPTUAL BUILDING DESIGN COMPLIES WITH THE PROPOSED ZONING PETITION AND MUST BE REVERIFIED ONCE A FORMAL REZONING IS ADOPTED. STRUCTURE, MEP AND LANDSCAPE SHOWN FOR CONCEPT AND MUST BE VERIFIED AND COORDINATED WITH THE BUILDING CODE DURING THE SITE PLAN APPROVAL PROCESS. LOCATIONS OF MECHANICAL SHAFTS ARE TO BE DETERMINED. STAIRS ARE FOR ILLUSTRATIVE PURPOSES ONLY AND TO BE REVISED TO MEET EGRESS REQUIREMENTS.