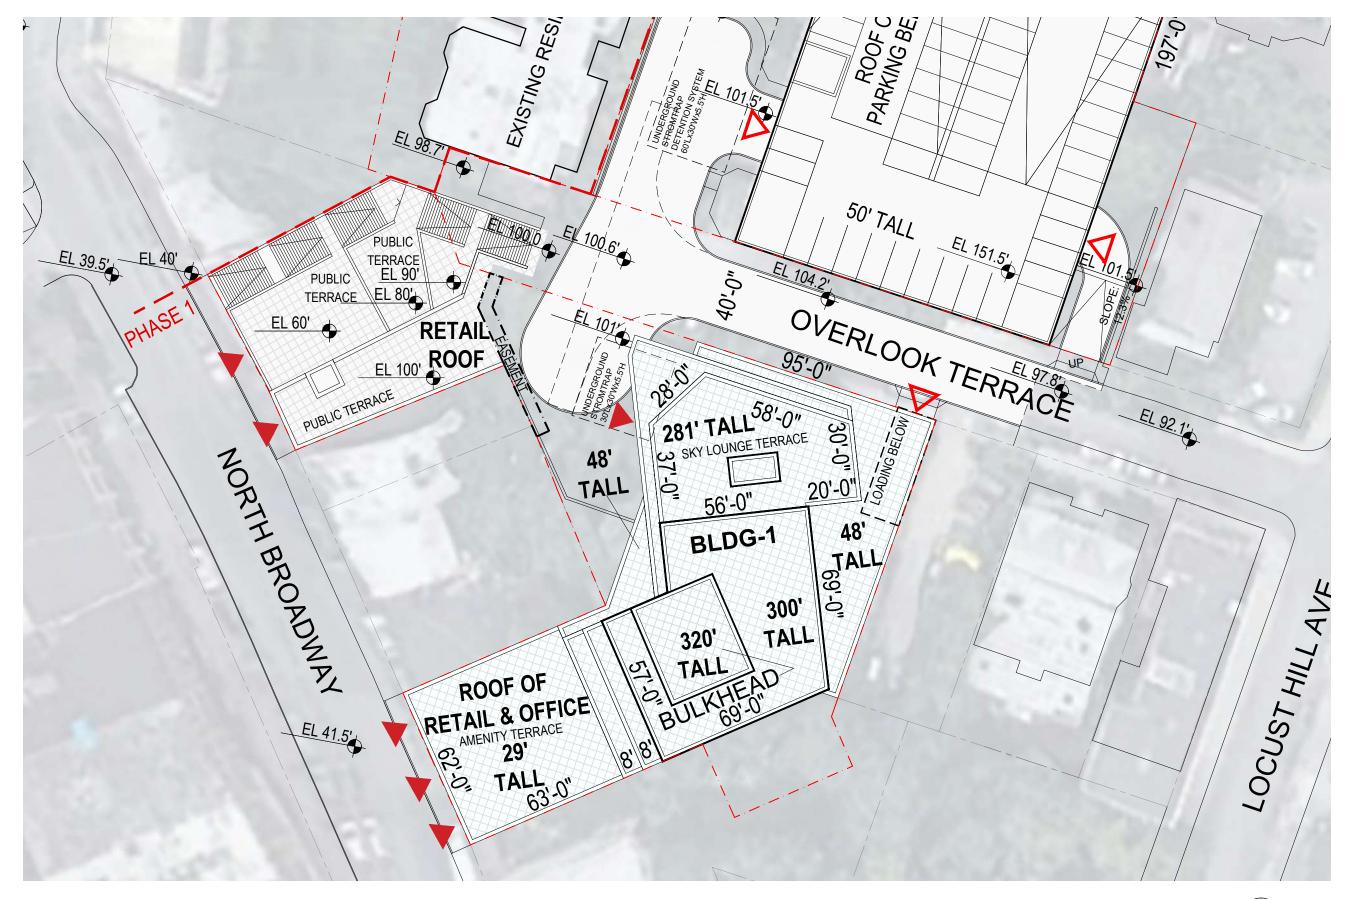

## **NORTH BROADWAY**

NOTE: THE FOLLOWING CONCEPTUAL DRAWINGS ARE FOR PLANNING PURPOSES ONLY. THE CONCEPTUAL BUILDING DESIGN COMPLIES WITH THE PROPOSED ZONING PETITION AND MUST BE REVERIFIED ONCE A FORMAL REZONING IS ADOPTED. STRUCTURE, MEP AND LANDSCAPE SHOWN FOR CONCEPT AND MUST BE VERIFIED AND COORDINATED WITH THE BUILDING CODE DURING THE SITE PLAN APPROVAL PROCESS. LOCATIONS OF MECHANICAL SHAFTS ARE TO BE DETERMINED. STAIRS ARE FOR ILLUSTRATIVE PURPOSES ONLY AND TO BE REVISED TO MEET EGRESS REQUIREMENTS.