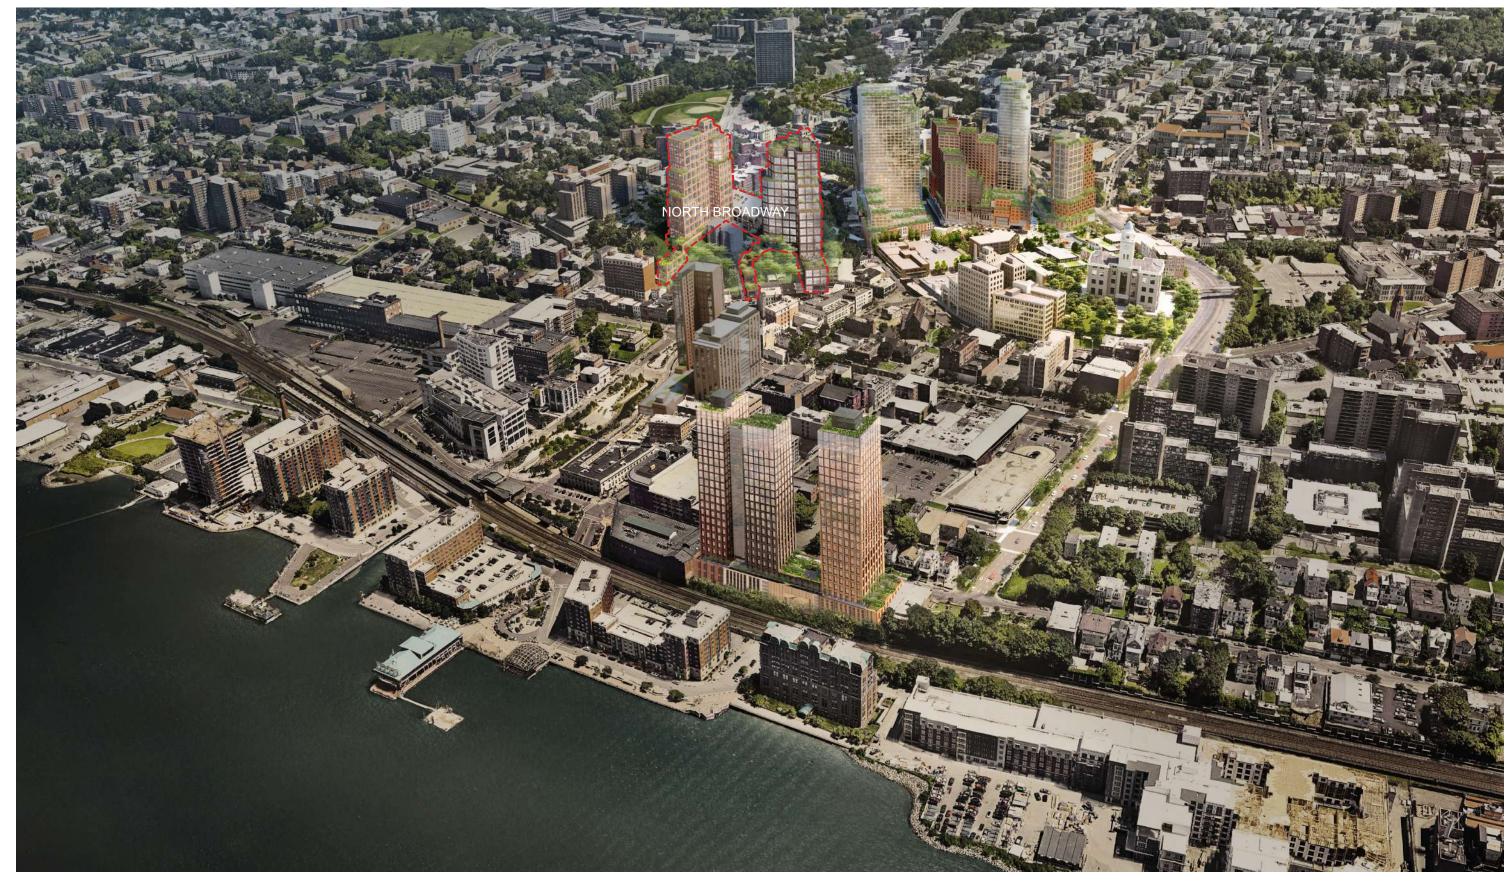

## NORTH BROADWAY. YONKERS, NY

PHASE 1 - CONCEPT DESIGN PACKAGE

08.16.2021

**S9**ARCHITECTURE

SCALE

SCALE: 1/48" = 1-0"

SITE AERIAL

NORTH BROADWAY, YONKERS