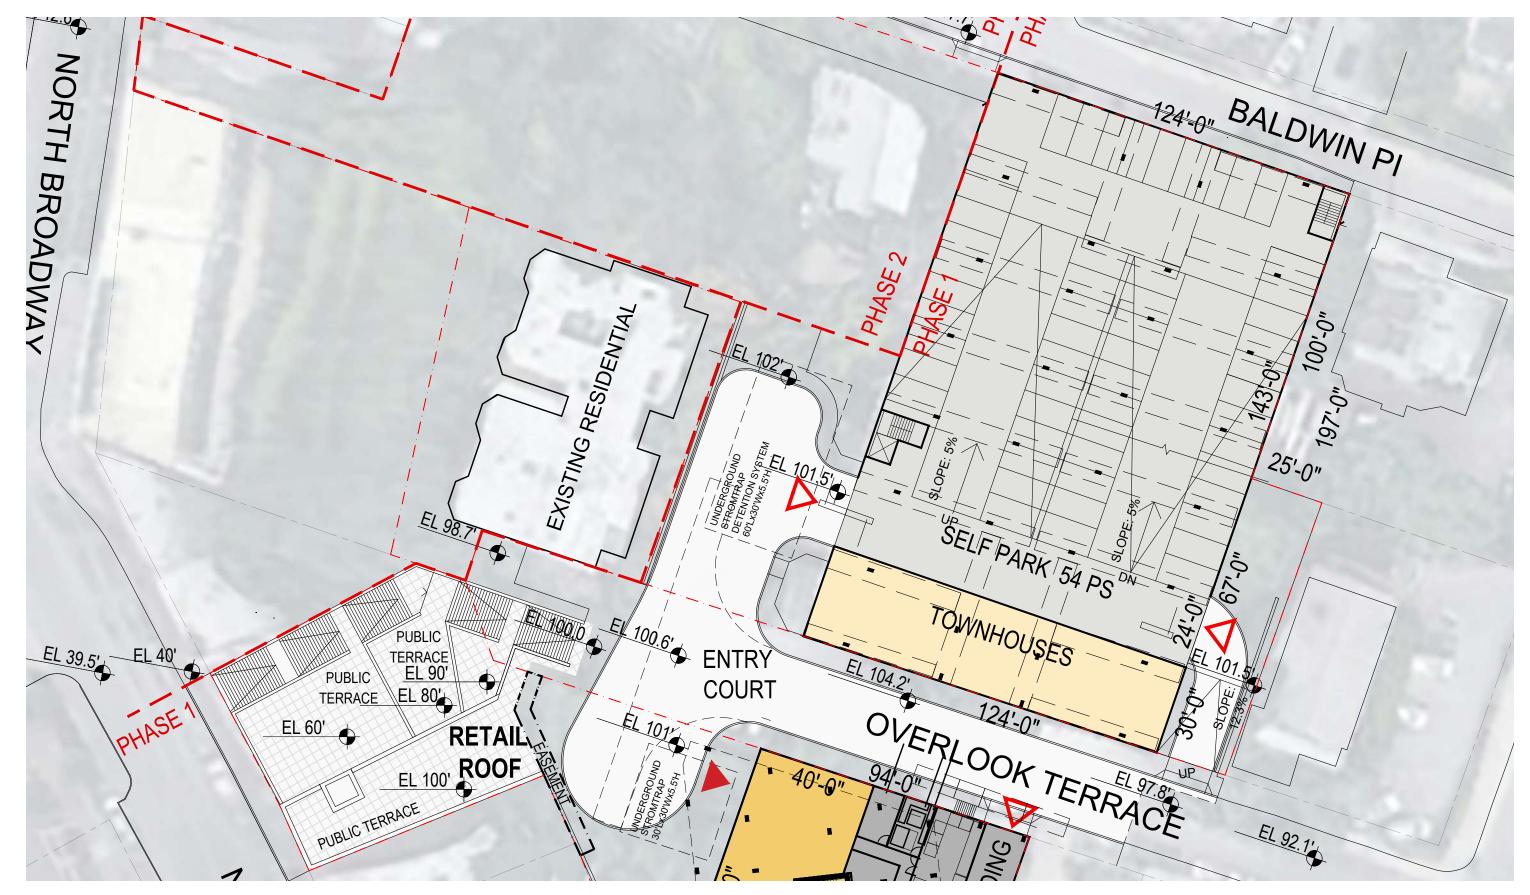

## **NORTH BROADWAY**

NOTE: THE FOLLOWING CONCEPTUAL DRAWINGS ARE FOR PLANNING PURPOSES ONLY. THE CONCEPTUAL BUILDING DESIGN COMPLIES WITH THE PROPOSED ZONING PETITION AND MUST BE REVERIFIED ONCE A FORMAL REZONING IS ADOPTED. STRUCTURE, MEP AND LANDSCAPE SHOWN FOR CONCEPT AND MUST BE VERIFIED AND COORDINATED WITH THE BUILDING CODE DURING THE SITE PLAN APPROVAL PROCESS. LOCATIONS OF MECHANICAL SHAFTS ARE TO BE DETERMINED. STAIRS ARE FOR ILLUSTRATIVE PURPOSES ONLY AND TO BE REVISED TO MEET EGRESS REQUIREMENTS.

NORTH BROADWAY, YONKERS

**S9**ARCHITECTURE

SCALE : 1/48" = 1-0"

PHASE 1 - 2ND TO 3RD FLOOR

SCALE

SCALE: 1/32" = 1-0"

PHASE 1 - LEVEL -1

SCALE :