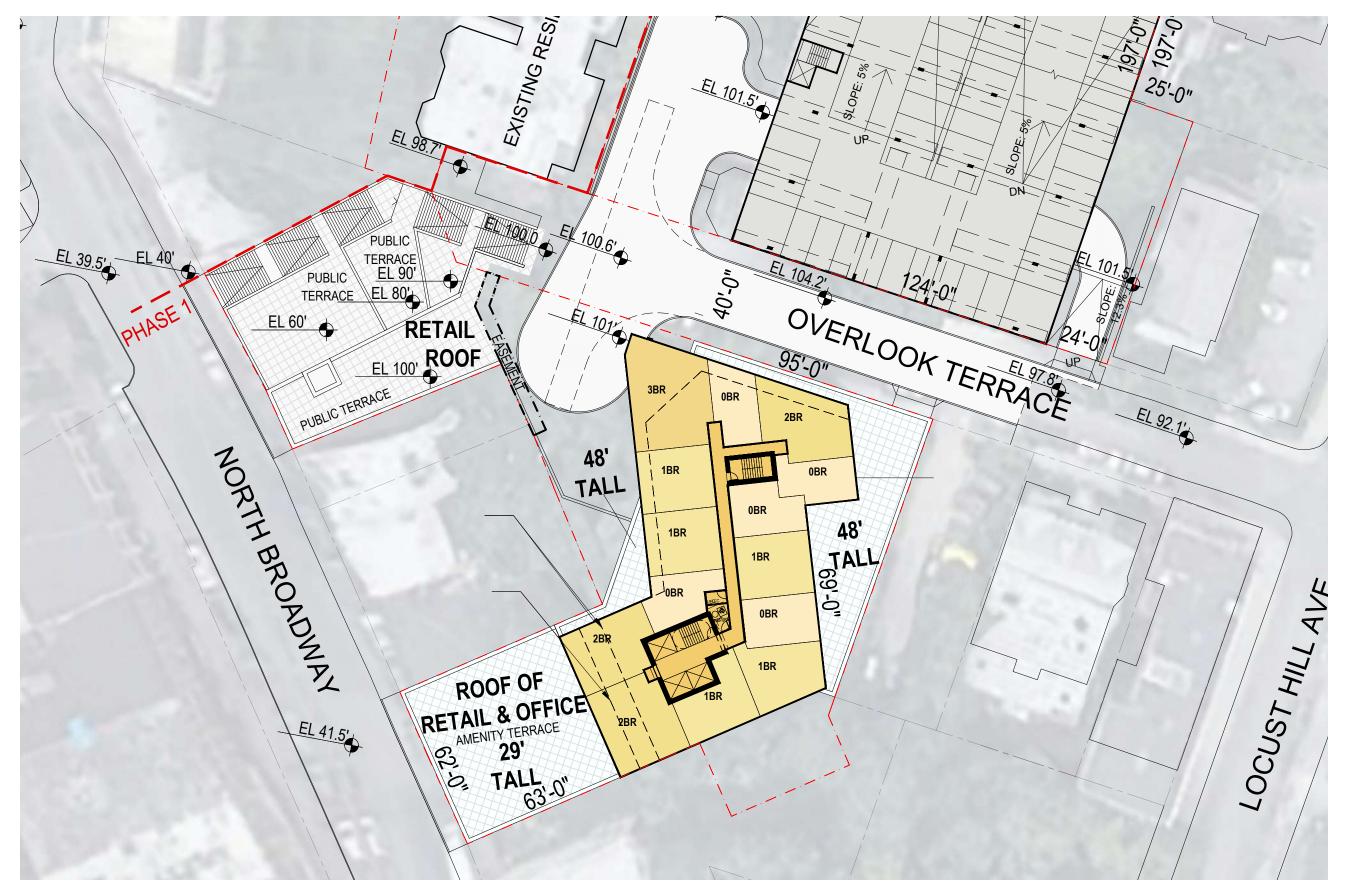

## **NORTH BROADWAY**

NOTE: THE FOLLOWING CONCEPTUAL DRAWINGS ARE FOR PLANNING PURPOSES ONLY. THE CONCEPTUAL BUILDING DESIGN COMPLIES WITH THE PROPOSED ZONING PETITION AND MUST BE REVERIFIED ONCE A FORMAL REZONING IS ADOPTED. STRUCTURE, MEP AND LANDSCAPE SHOWN FOR CONCEPT AND MUST BE VERIFIED AND COORDINATED WITH THE BUILDING CODE DURING THE SITE PLAN APPROVAL PROCESS. LOCATIONS OF MECHANICAL SHAFTS ARE TO BE DETERMINED. STAIRS ARE FOR ILLUSTRATIVE PURPOSES ONLY AND TO BE REVISED TO MEET EGRESS REQUIREMENTS.

NORTH BROADWAY, YONKERS

**S9**ARCHITECTURE

SCALE : 1/48" = 1-0"

PHASE 1 - 2ND TO 3RD FLOOR

SCALE

SCALE: 1/32" = 1-0"

PHASE 1 - LEVEL -1

SCALE :