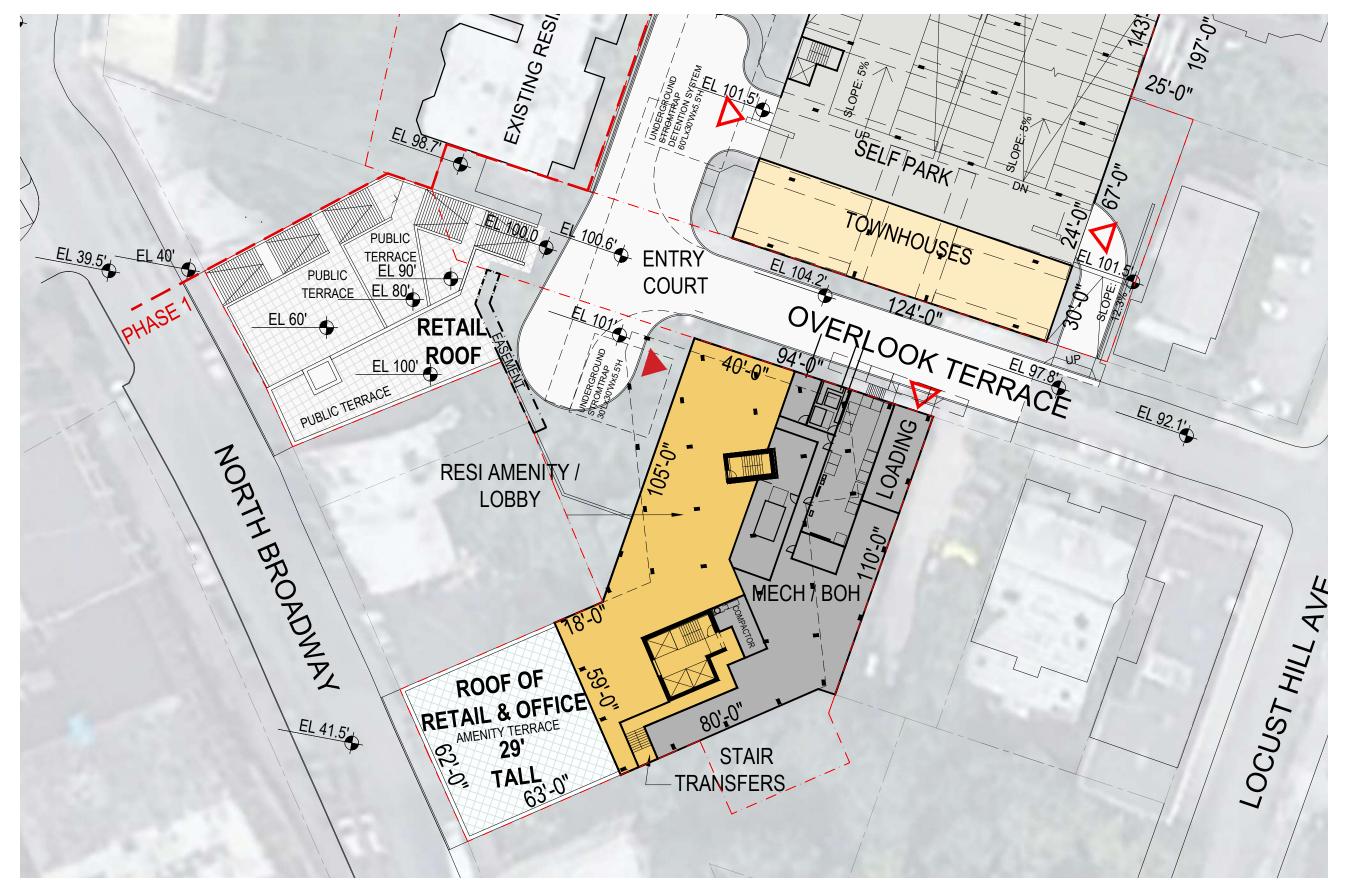

## **NORTH BROADWAY**

NOTE: THE FOLLOWING CONCEPTUAL DRAWINGS ARE FOR PLANNING PURPOSES ONLY. THE CONCEPTUAL BUILDING DESIGN COMPLIES WITH THE PROPOSED ZONING PETITION AND MUST BE REVERIFIED ONCE A FORMAL REZONING IS ADOPTED. STRUCTURE, MEP AND LANDSCAPE SHOWN FOR CONCEPT AND MUST BE VERIFIED AND COORDINATED WITH THE BUILDING CODE DURING THE SITE PLAN APPROVAL PROCESS. LOCATIONS OF MECHANICAL SHAFTS ARE TO BE DETERMINED. STAIRS ARE FOR ILLUSTRATIVE PURPOSES ONLY AND TO BE REVISED TO MEET EGRESS REQUIREMENTS.