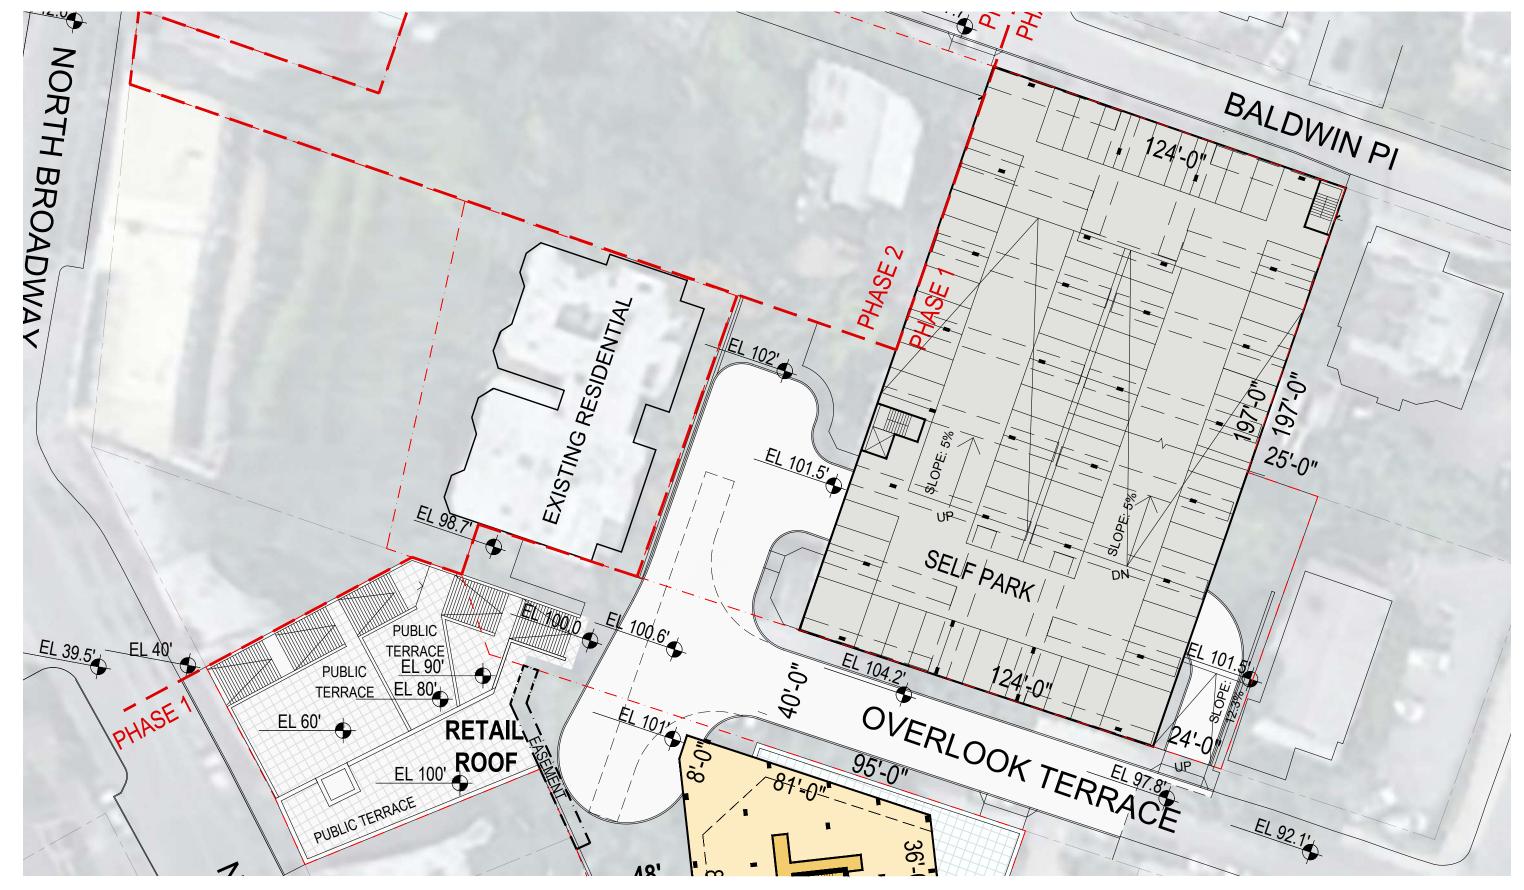

SCALE: 1/32" = 1-0"

PHASE 1 - LEVEL -2

SCALE: 1/32" = 1-0"

PHASE 1 - LEVEL -3

**S9**ARCHITECTURE

NORTH BROADWAY, YONKERS

SCALE: 1/48" = 1-0"

PHASE 1 - PARKING STRUCTURE | LEVEL P-1

NORTH BROADWAY, YONKERS

SCALE: 1/48" = 1-0"

PHASE 1 - PARKING STRUCTURE | LEVEL P-2

NORTH BROADWAY, YONKERS

SCALE : 1/48" = 1-0"

PHASE 1 - PARKING STRUCTURE | LEVEL P-3

© 2021 All Rights Reserved. S9 Architecture and Engineering, PC. This document and the ideas incorporated herein, as an instrument of professional service, is the property of S9 and is not be used, reproduced or transmitted, in whole or in part, in any form or by any means without the prior written authorization of S9. **S9**ARCHITECTURE