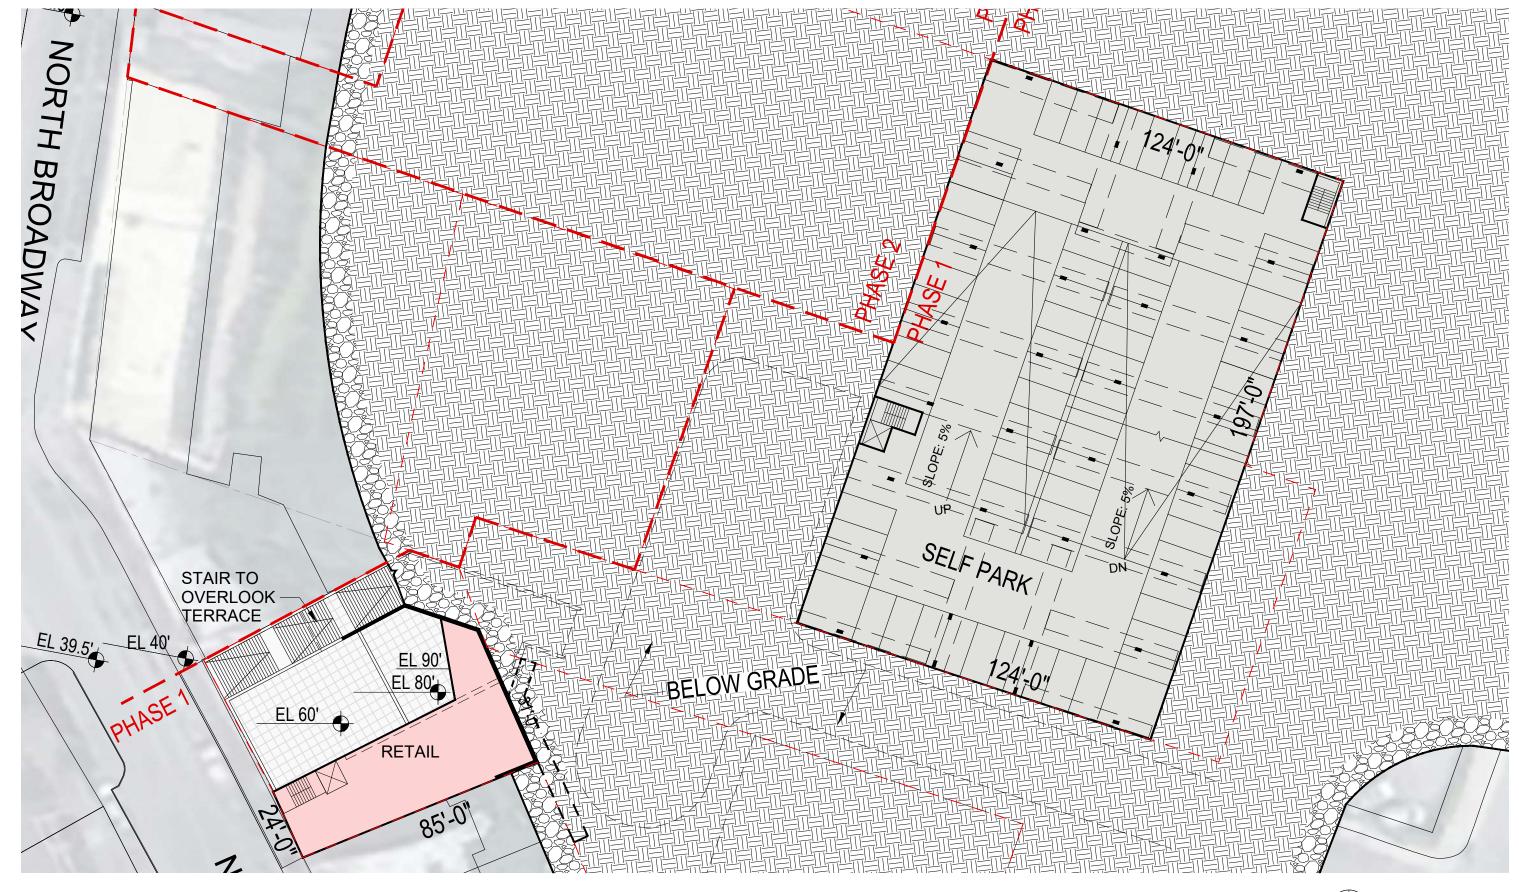

## **NORTH BROADWAY**

NOTE: THE FOLLOWING CONCEPTUAL DRAWINGS ARE FOR PLANNING PURPOSES ONLY. THE CONCEPTUAL BUILDING DESIGN COMPLIES WITH THE PROPOSED ZONING PETITION AND MUST BE REVERIFIED ONCE A FORMAL REZONING IS ADOPTED. STRUCTURE, MEP AND LANDSCAPE SHOWN FOR CONCEPT AND MUST BE VERIFIED AND COORDINATED WITH THE BUILDING CODE DURING THE SITE PLAN APPROVAL PROCESS. LOCATIONS OF MECHANICAL SHAFTS ARE TO BE DETERMINED. STAIRS ARE FOR ILLUSTRATIVE PURPOSES ONLY AND TO BE REVISED TO MEET EGRESS REQUIREMENTS.

SCALE: 1/32" = 1-0"

PHASE 1 - LEVEL -2

SCALE: 1/32" = 1-0"

PHASE 1 - LEVEL -3

**S9**ARCHITECTURE

NORTH BROADWAY, YONKERS

SCALE: 1/48" = 1-0"

PHASE 1 - PARKING STRUCTURE | LEVEL P-1