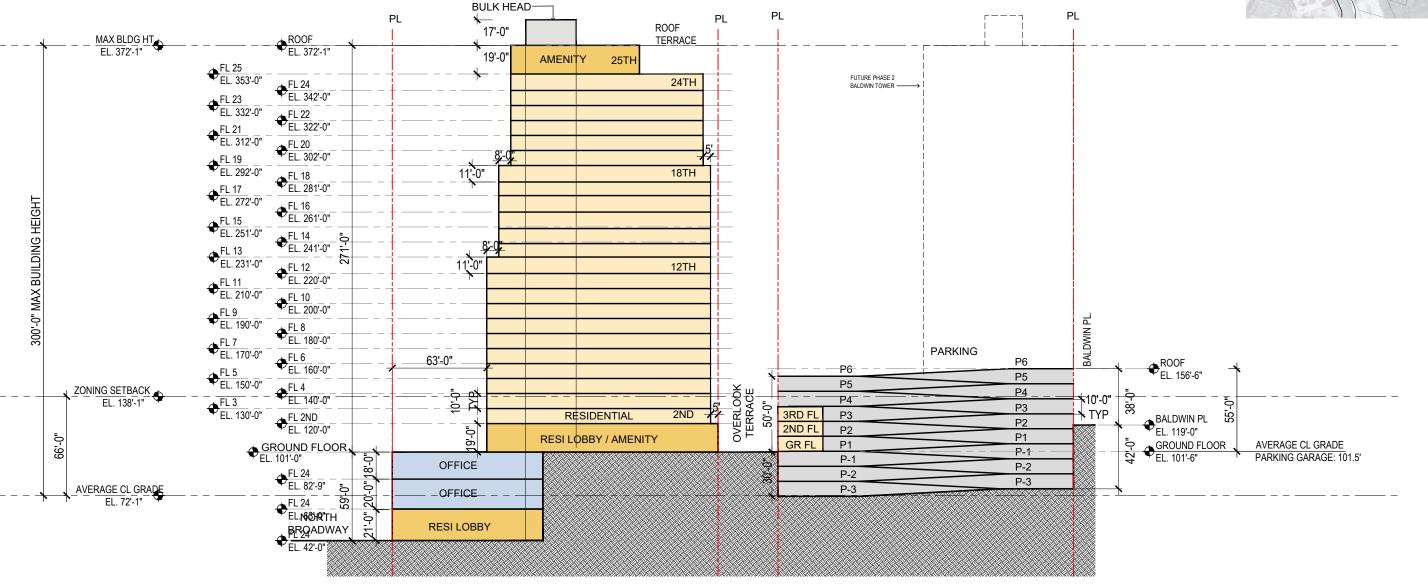

## **NORTH BROADWAY**

NOTE: THE FOLLOWING CONCEPTUAL DRAWINGS ARE FOR PLANNING PURPOSES ONLY. THE CONCEPTUAL BUILDING DESIGN COMPLIES WITH THE PROPOSED ZONING PETITION AND MUST BE REVERIFIED ONCE A FORMAL REZONING IS ADOPTED. STRUCTURE, MEP AND LANDSCAPE SHOWN FOR CONCEPT AND MUST BE VERIFIED AND COORDINATED WITH THE BUILDING CODE DURING THE SITE PLAN APPROVAL PROCESS. LOCATIONS OF MECHANICAL SHAFTS ARE TO BE DETERMINED. STAIRS ARE FOR ILLUSTRATIVE PURPOSES ONLY AND TO BE REVISED TO MEET EGRESS REQUIREMENTS.