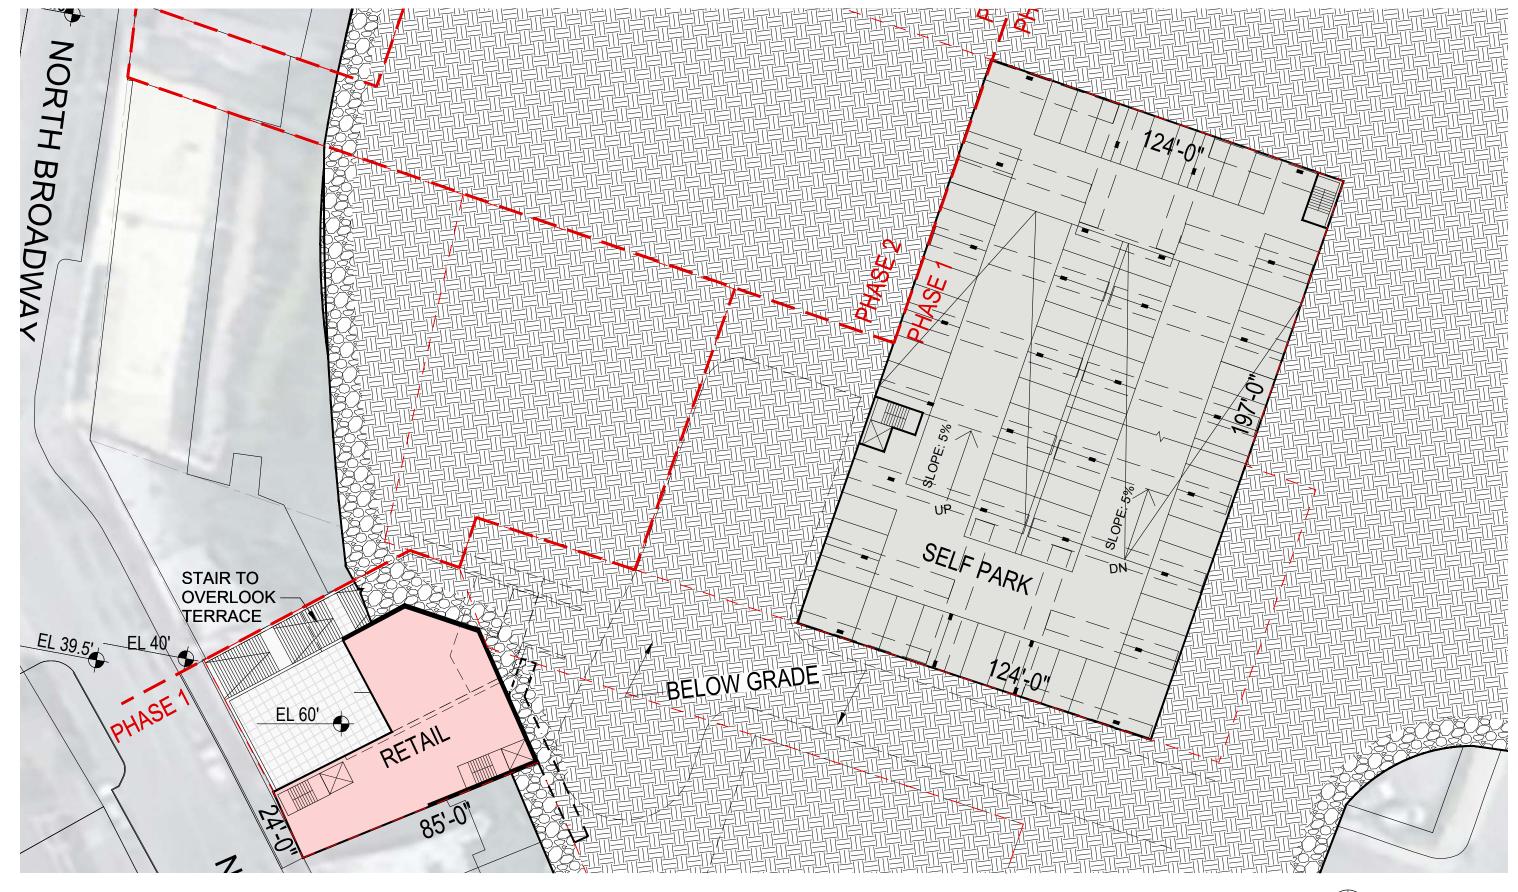

## **NORTH BROADWAY**

NOTE: THE FOLLOWING CONCEPTUAL DRAWINGS ARE FOR PLANNING PURPOSES ONLY. THE CONCEPTUAL BUILDING DESIGN COMPLIES WITH THE PROPOSED ZONING PETITION AND MUST BE REVERIFIED ONCE A FORMAL REZONING IS ADOPTED. STRUCTURE, MEP AND LANDSCAPE SHOWN FOR CONCEPT AND MUST BE VERIFIED AND COORDINATED WITH THE BUILDING CODE DURING THE SITE PLAN APPROVAL PROCESS. LOCATIONS OF MECHANICAL SHAFTS ARE TO BE DETERMINED. STAIRS ARE FOR ILLUSTRATIVE PURPOSES ONLY AND TO BE REVISED TO MEET EGRESS REQUIREMENTS.

SCALE: 1/32" = 1-0"

PHASE 1 - LEVEL -2

SCALE: 1/32" = 1-0"

PHASE 1 - LEVEL -3

**S9**ARCHITECTURE

NORTH BROADWAY, YONKERS

SCALE: 1/48" = 1-0"

PHASE 1 - PARKING STRUCTURE | LEVEL P-1