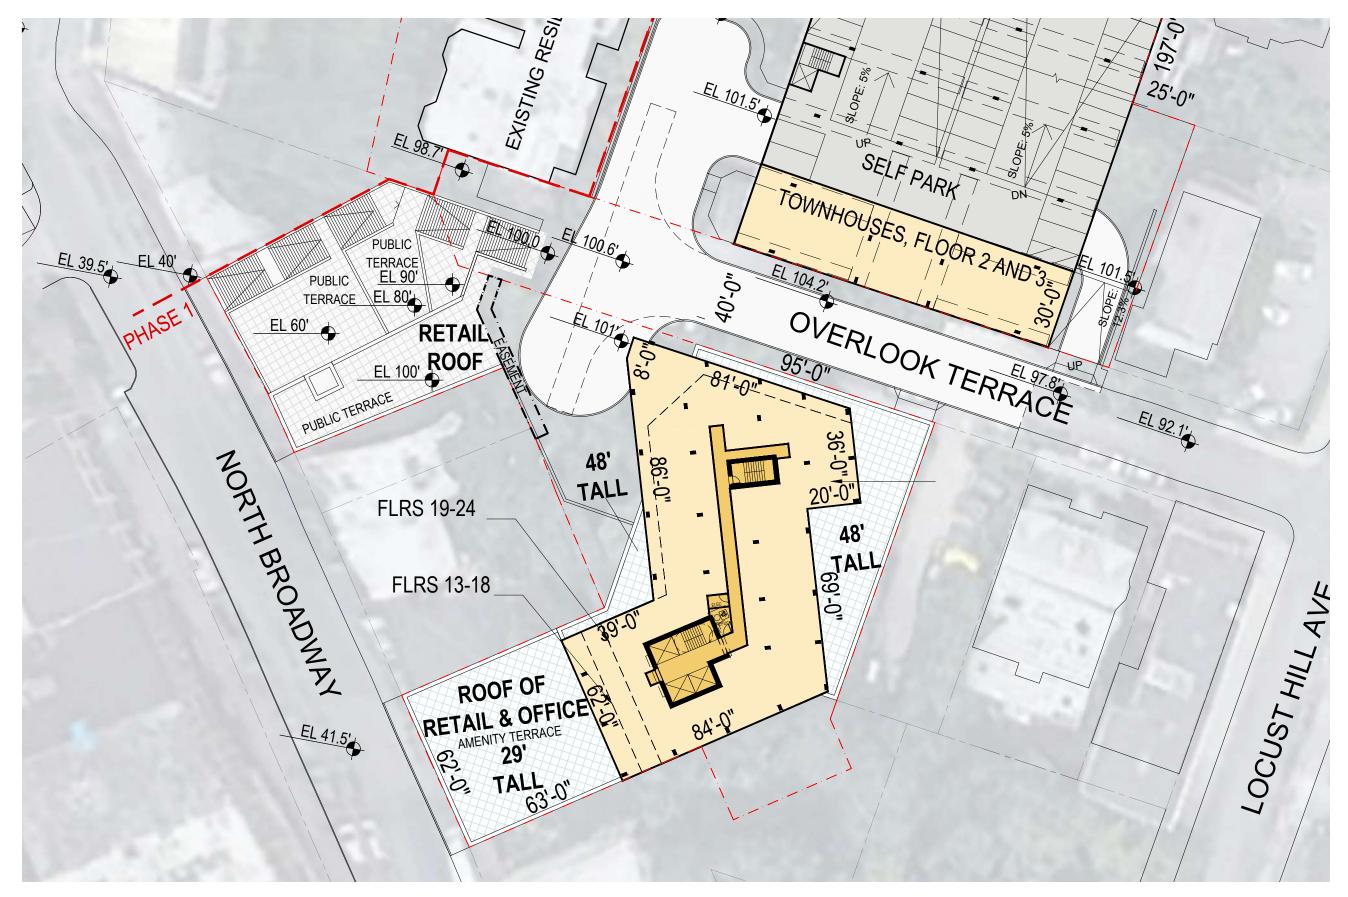

## **NORTH BROADWAY**

NOTE: THE FOLLOWING CONCEPTUAL DRAWINGS ARE FOR PLANNING PURPOSES ONLY. THE CONCEPTUAL BUILDING DESIGN COMPLIES WITH THE PROPOSED ZONING PETITION AND MUST BE REVERIFIED ONCE A FORMAL REZONING IS ADOPTED. STRUCTURE, MEP AND LANDSCAPE SHOWN FOR CONCEPT AND MUST BE VERIFIED AND COORDINATED WITH THE BUILDING CODE DURING THE SITE PLAN APPROVAL PROCESS. LOCATIONS OF MECHANICAL SHAFTS ARE TO BE DETERMINED. STAIRS ARE FOR ILLUSTRATIVE PURPOSES ONLY AND TO BE REVISED TO MEET EGRESS REQUIREMENTS.

NORTH BROADWAY, YONKERS

**S9**ARCHITECTURE

SCALE : 1/48" = 1-0"

PHASE 1 - 2ND TO 3RD FLOOR

SCALE

SCALE: 1/32" = 1-0"

PHASE 1 - LEVEL -1

SCALE :