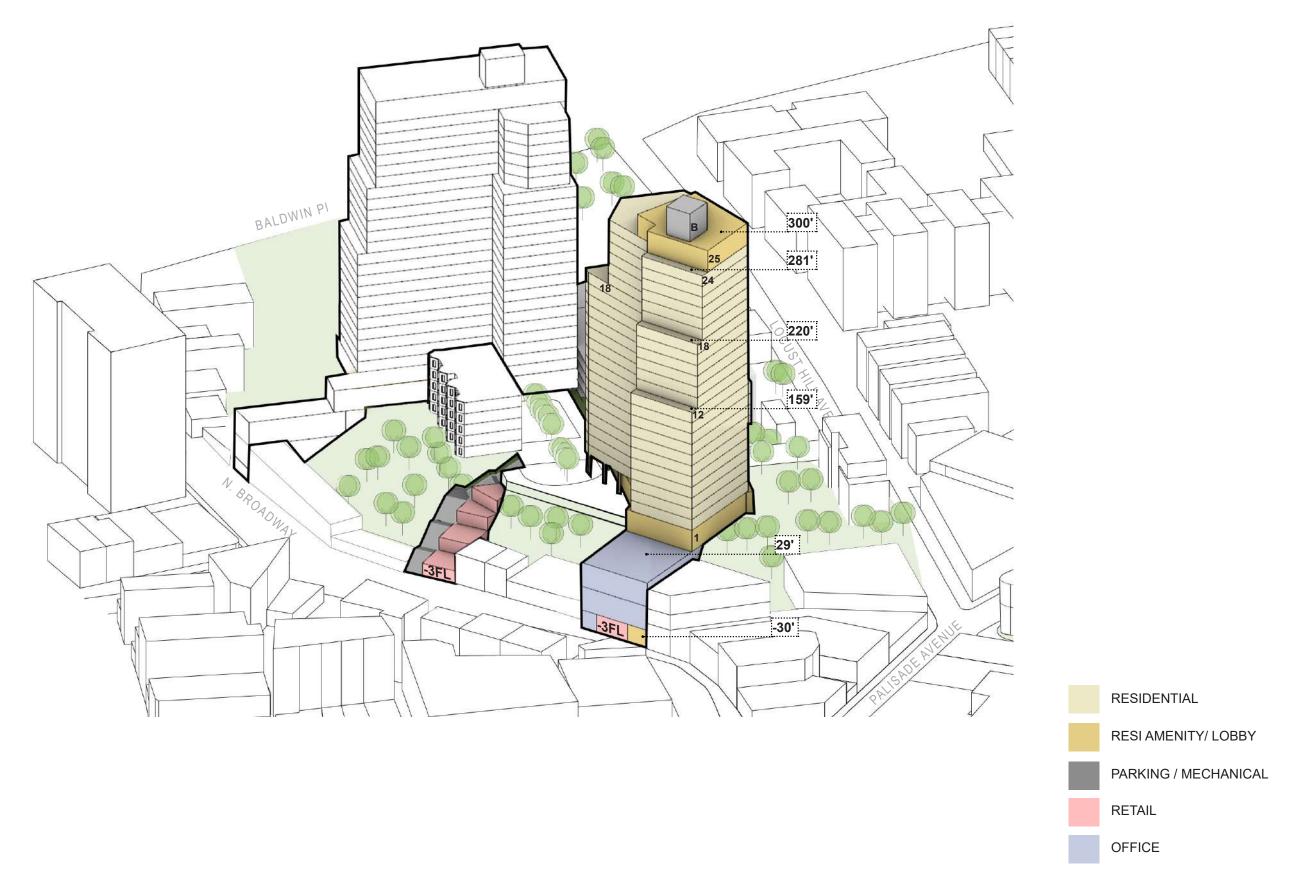

## **NORTH BROADWAY**

NOTE: THE FOLLOWING CONCEPTUAL DRAWINGS ARE FOR PLANNING PURPOSES ONLY. THE CONCEPTUAL BUILDING DESIGN COMPLIES WITH THE PROPOSED ZONING PETITION AND MUST BE REVERIFIED ONCE A FORMAL REZONING IS ADOPTED. STRUCTURE, MEP AND LANDSCAPE SHOWN FOR CONCEPT AND MUST BE VERIFIED AND COORDINATED WITH THE BUILDING CODE DURING THE SITE PLAN APPROVAL PROCESS. LOCATIONS OF MECHANICAL SHAFTS ARE TO BE DETERMINED. STAIRS ARE FOR ILLUSTRATIVE PURPOSES ONLY AND TO BE REVISED TO MEET EGRESS REQUIREMENTS.