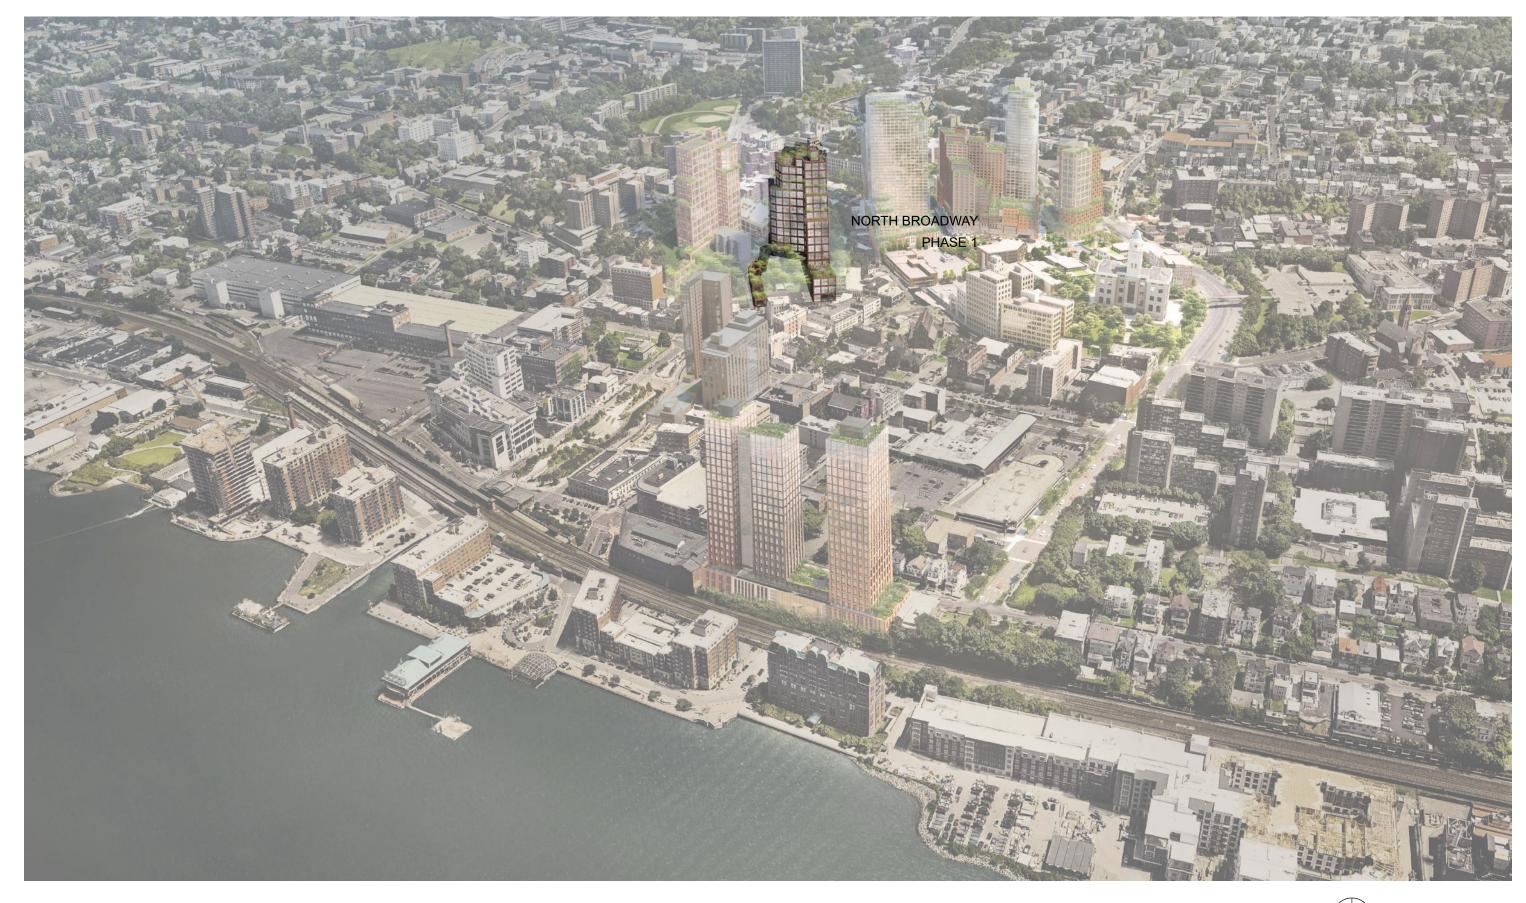

SCA

SCALE : 1/48" = 1-0"

SITE AERIAL PHASE 1

NORTH BROADWAY, YONKERS **S9**ARCHITECTURE

08.16.2021 | P. 3