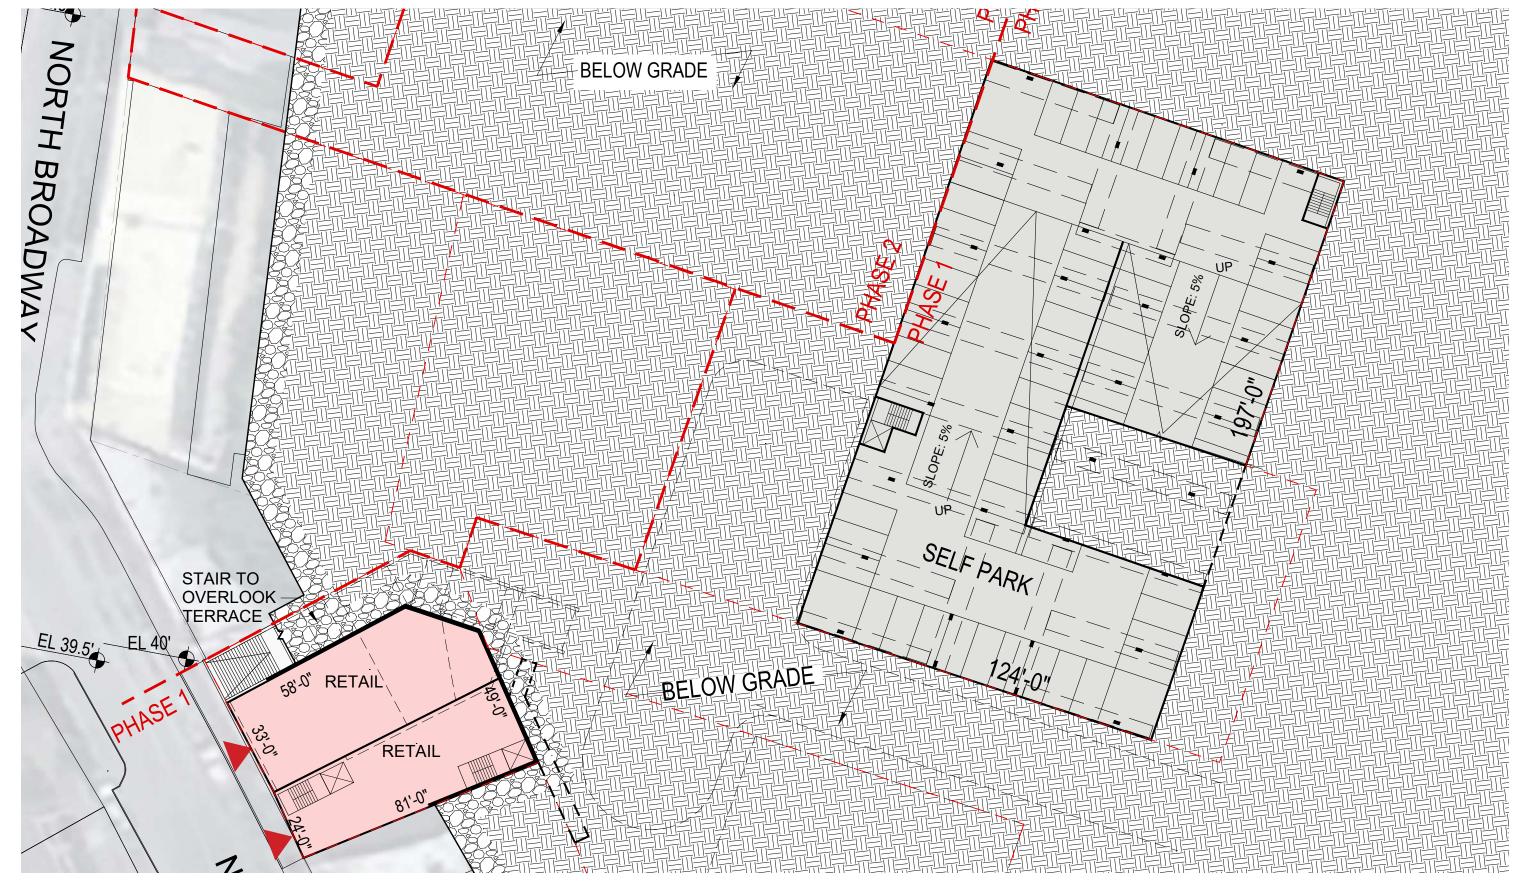

SCALE: 1/32" = 1-0"

PHASE 1 - LEVEL -2

SCALE: 1/32" = 1-0"

PHASE 1 - LEVEL -3

**S9**ARCHITECTURE

NORTH BROADWAY, YONKERS

SCALE: 1/48" = 1-0"

PHASE 1 - PARKING STRUCTURE | LEVEL P-1

NORTH BROADWAY, YONKERS

SCALE: 1/48" = 1-0"

PHASE 1 - PARKING STRUCTURE | LEVEL P-2

NORTH BROADWAY, YONKERS

SCALE : 1/48" = 1-0"

PHASE 1 - PARKING STRUCTURE | LEVEL P-3

© 2021 All Rights Reserved. S9 Architecture and Engineering, PC. This document and the ideas incorporated herein, as an instrument of professional service, is the property of S9 and is not be used, reproduced or transmitted, in whole or in part, in any form or by any means without the prior written authorization of S9. **S9**ARCHITECTURE