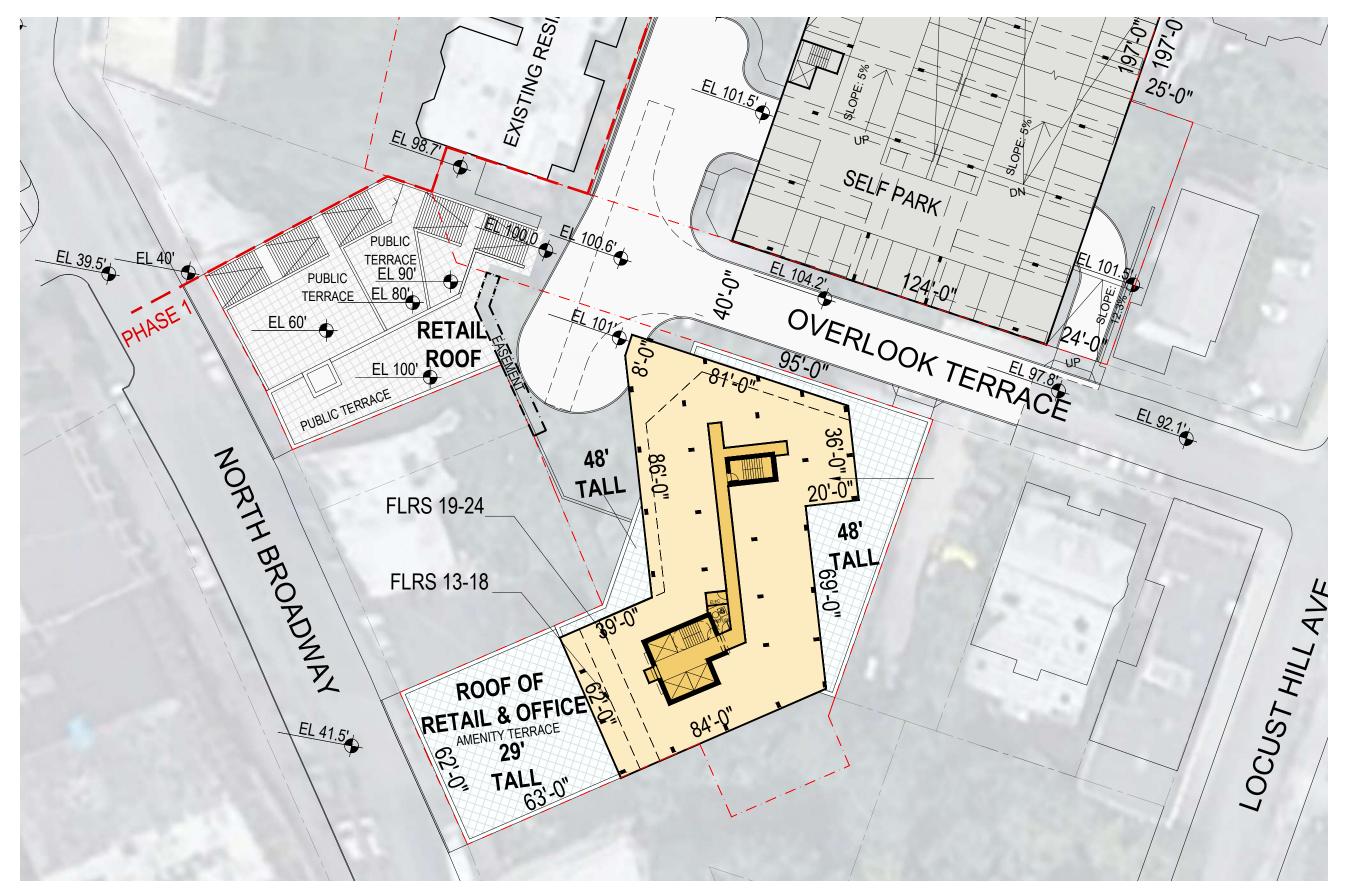

## **NORTH BROADWAY**

NOTE: THE FOLLOWING CONCEPTUAL DRAWINGS ARE FOR PLANNING PURPOSES ONLY. THE CONCEPTUAL BUILDING DESIGN COMPLIES WITH THE PROPOSED ZONING PETITION AND MUST BE REVERIFIED ONCE A FORMAL REZONING IS ADOPTED. STRUCTURE, MEP AND LANDSCAPE SHOWN FOR CONCEPT AND MUST BE VERIFIED AND COORDINATED WITH THE BUILDING CODE DURING THE SITE PLAN APPROVAL PROCESS. LOCATIONS OF MECHANICAL SHAFTS ARE TO BE DETERMINED. STAIRS ARE FOR ILLUSTRATIVE PURPOSES ONLY AND TO BE REVISED TO MEET EGRESS REQUIREMENTS.