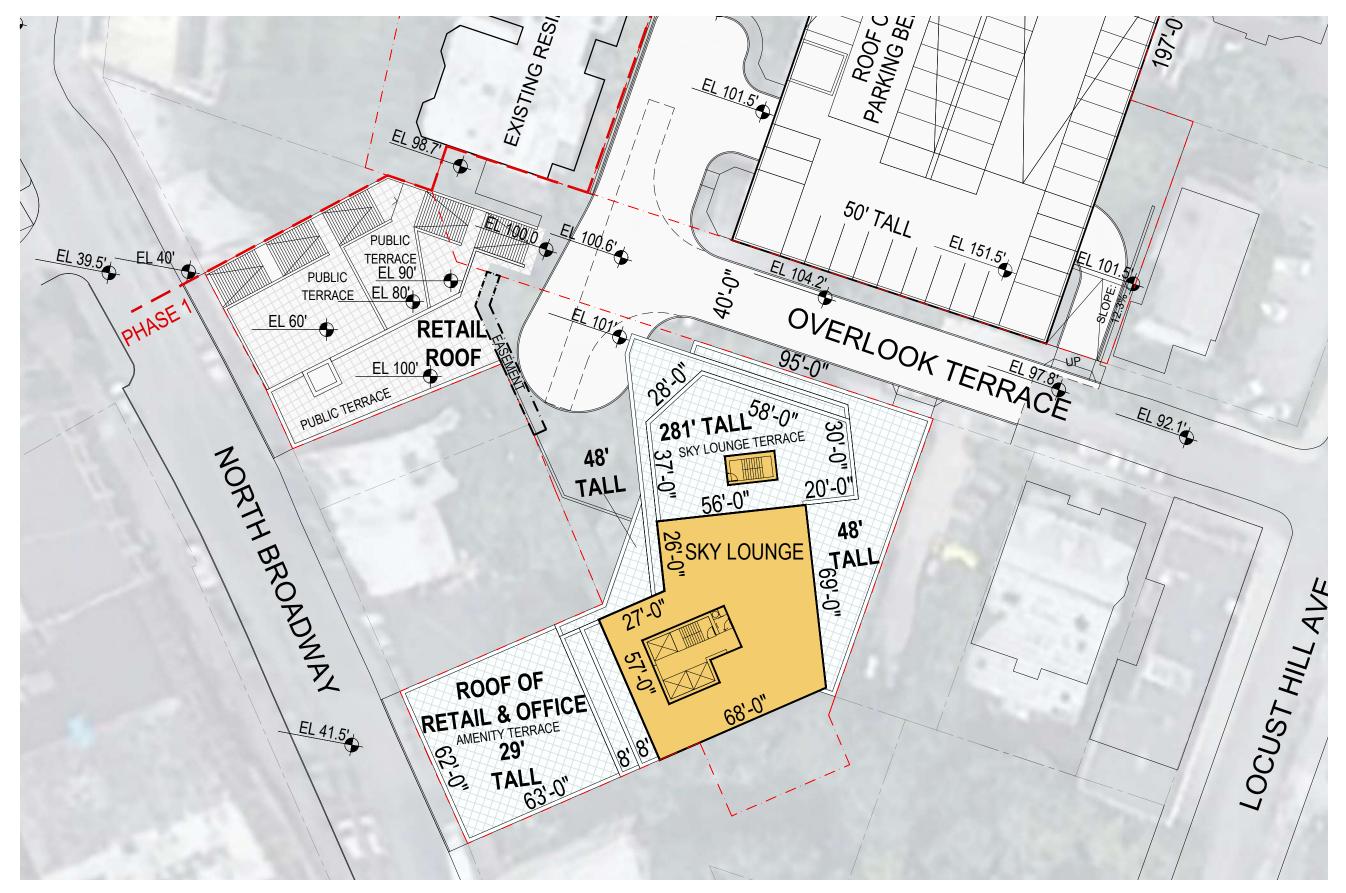

## **NORTH BROADWAY**

NOTE: THE FOLLOWING CONCEPTUAL DRAWINGS ARE FOR PLANNING PURPOSES ONLY. THE CONCEPTUAL BUILDING DESIGN COMPLIES WITH THE PROPOSED ZONING PETITION AND MUST BE REVERIFIED ONCE A FORMAL REZONING IS ADOPTED. STRUCTURE, MEP AND LANDSCAPE SHOWN FOR CONCEPT AND MUST BE VERIFIED AND COORDINATED WITH THE BUILDING CODE DURING THE SITE PLAN APPROVAL PROCESS. LOCATIONS OF MECHANICAL SHAFTS ARE TO BE DETERMINED. STAIRS ARE FOR ILLUSTRATIVE PURPOSES ONLY AND TO BE REVISED TO MEET EGRESS REQUIREMENTS.