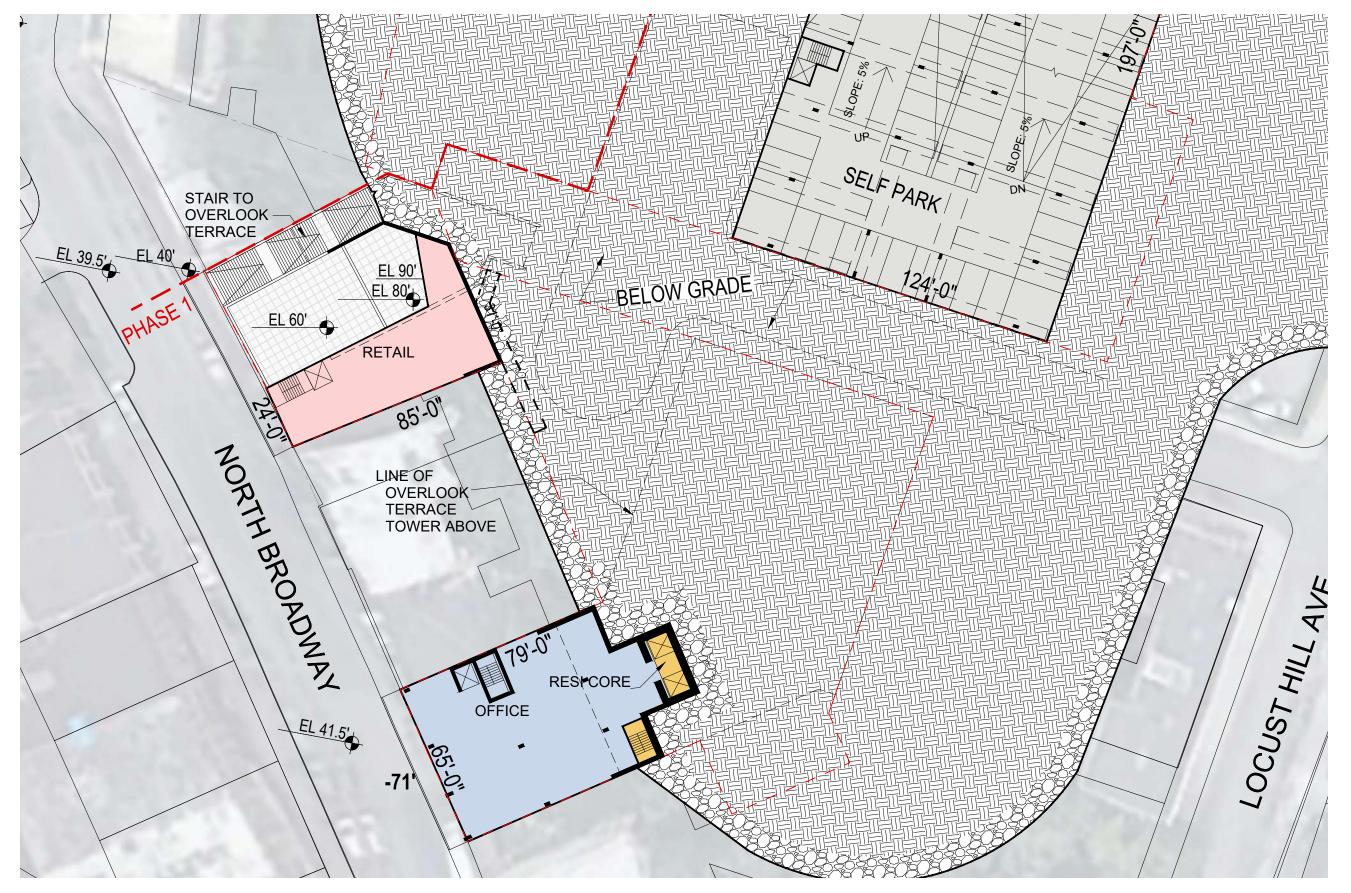

NORTH BROADWAY, YONKERS

**S9**ARCHITECTURE

SCALE : 1/48" = 1-0"

PHASE 1 - 2ND TO 3RD FLOOR

SCALE

SCALE: 1/32" = 1-0"

PHASE 1 - LEVEL -1

SCALE :