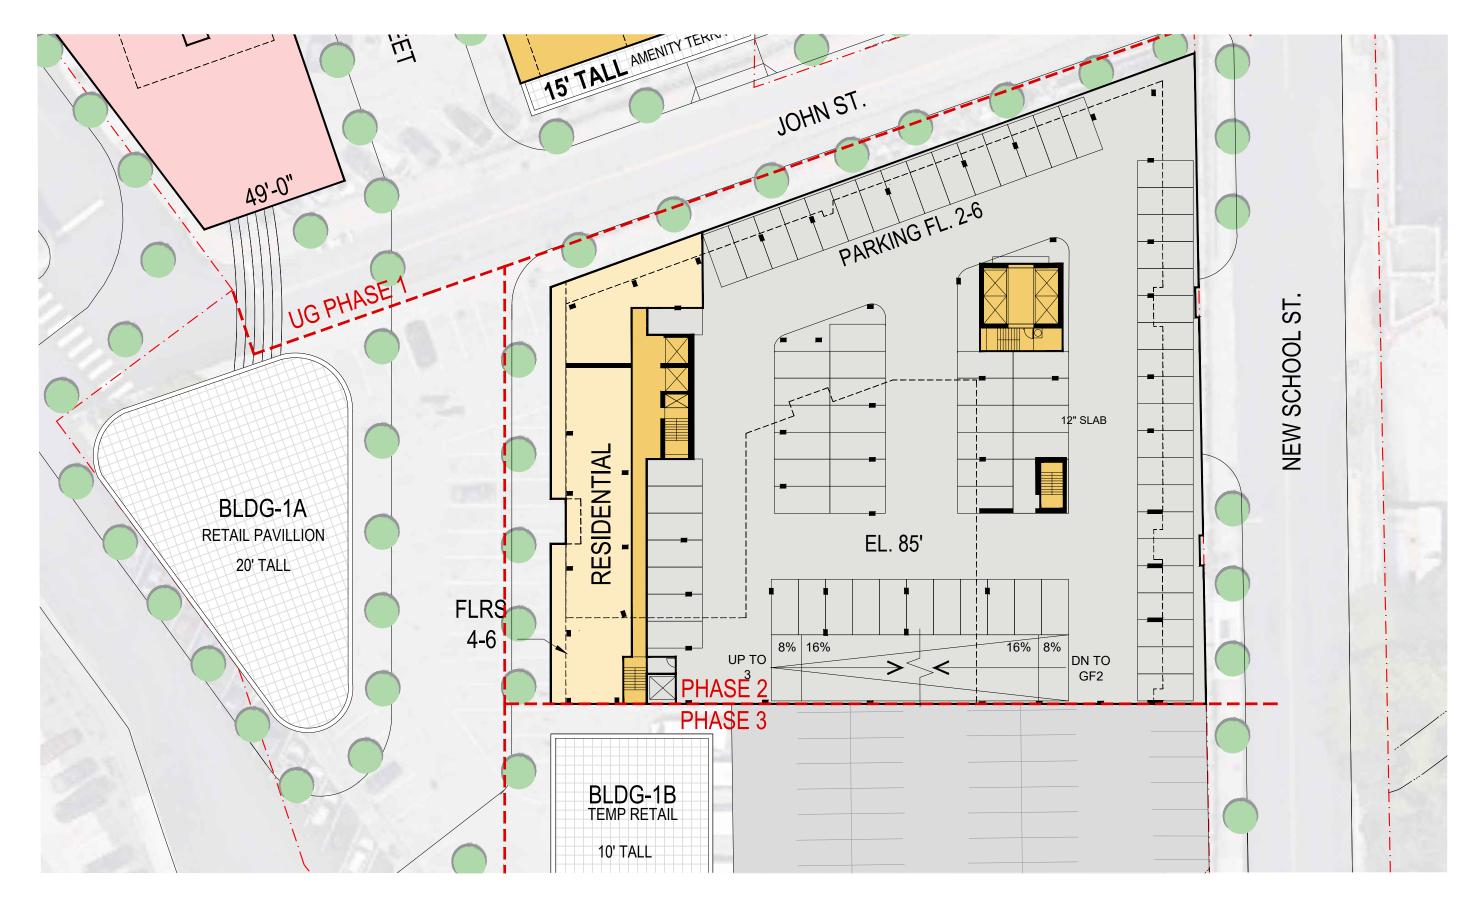

YONKERS | CHICKEN ISLAND

**S9**ARCHITECTURE

PHASE 2 - 7TH FLOOR AMENITY PLAN

YONKERS | CHICKEN ISLAND

**S9**ARCHITECTURE

SCALE : 1/32" = 1-0"

PHASE 2 - PODIUM 05.11.2021 | P. 14

YONKERS | CHICKEN ISLAND