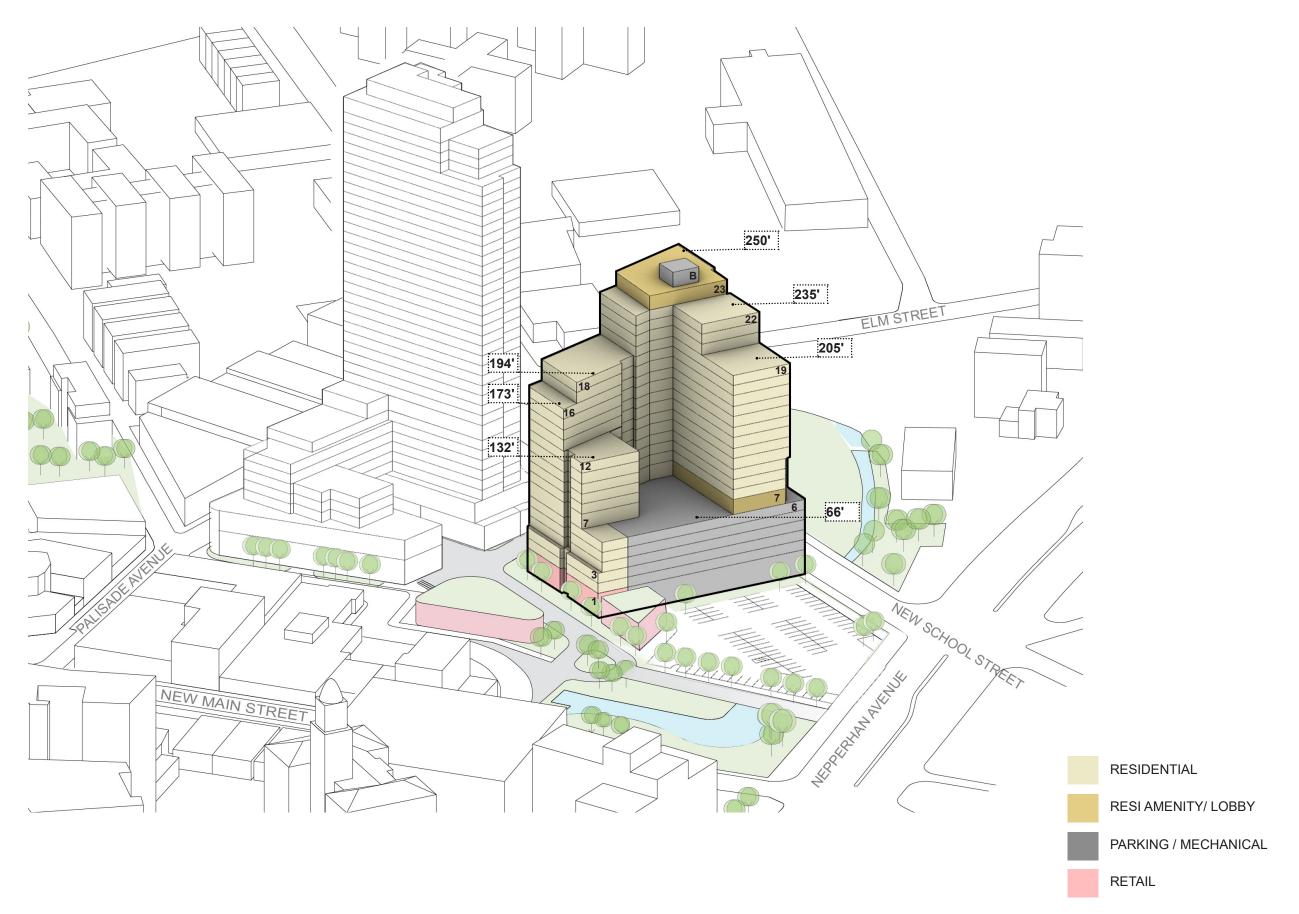

YONKERS | CHICKEN ISLAND **S9**ARCHITECTURE

SCALE : 1/32" = 1-0"

PHASE 2 - CELLAR, SC1, SC 2 PLAN

YONKERS | CHICKEN ISLAND

**S9**ARCHITECTURE

15 TALL MENTYTER 250' TALL DOAS 195' TALL \_\_\_\_\_235' TALL-0046 235' TALL 77'-0" BLDG-2 AMENITY 410 DU 132' TALL AMENITY TERRACE 34 65'-0" 8 65'-0" C ROOF OF PODIUM 205' TALL POOL 62'-0" C 0