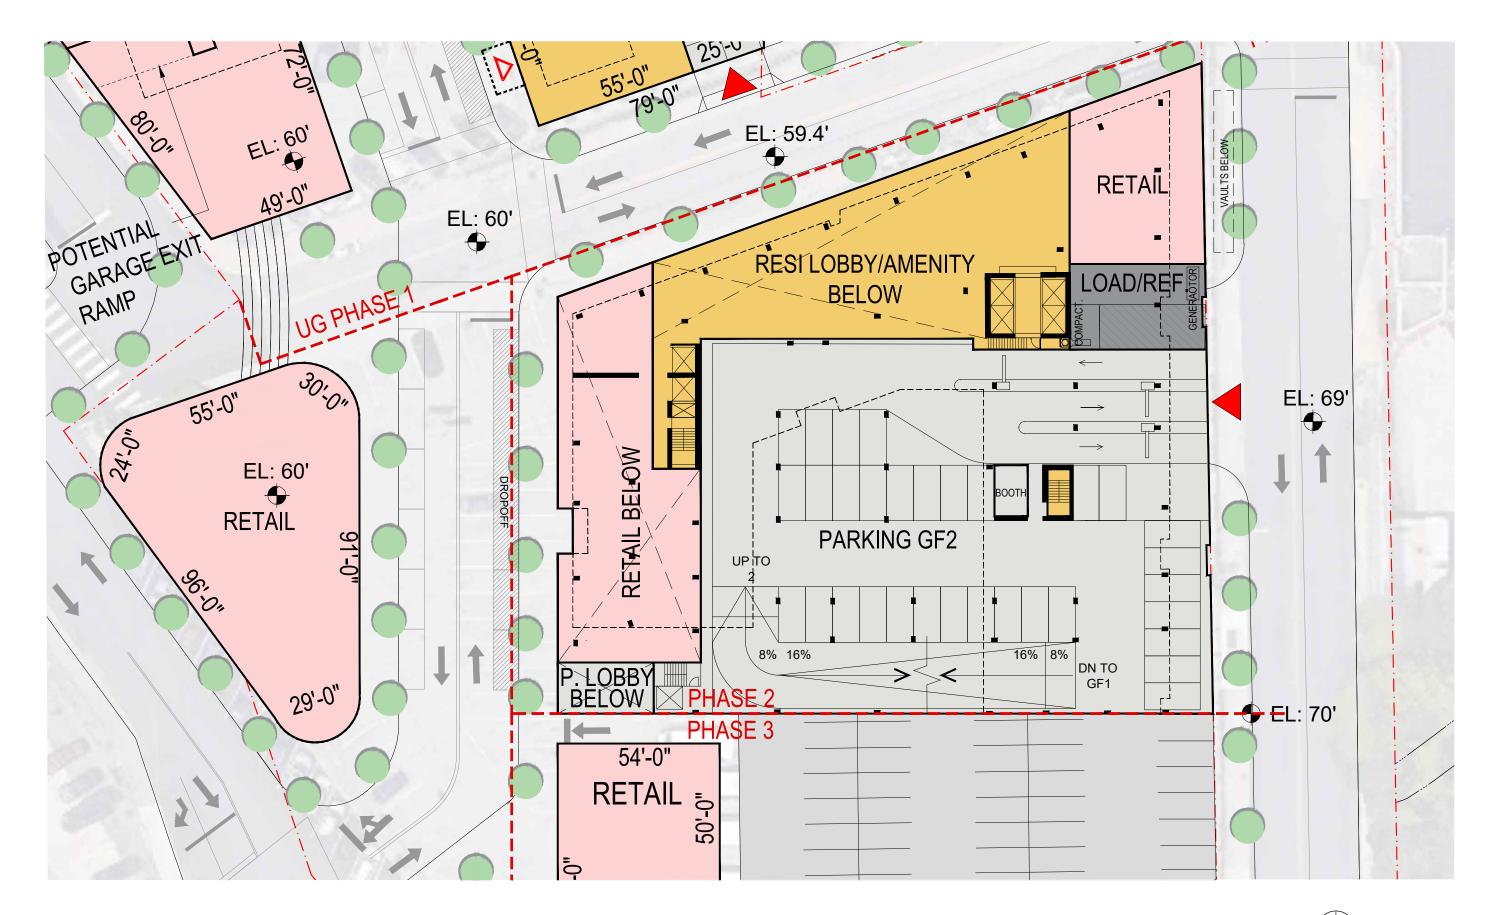

**S9**ARCHITECTURE

YONKERS | CHICKEN ISLAND

**S9**ARCHITECTURE

PHASE 2 - GROUND NEW SCHOOL FLOOR PLAN

YONKERS | CHICKEN ISLAND

**S9**ARCHITECTURE

SCALE : 1/32" = 1-0"

PHASE 2 - GROUND FLOOR CENTRE STREET PLAN