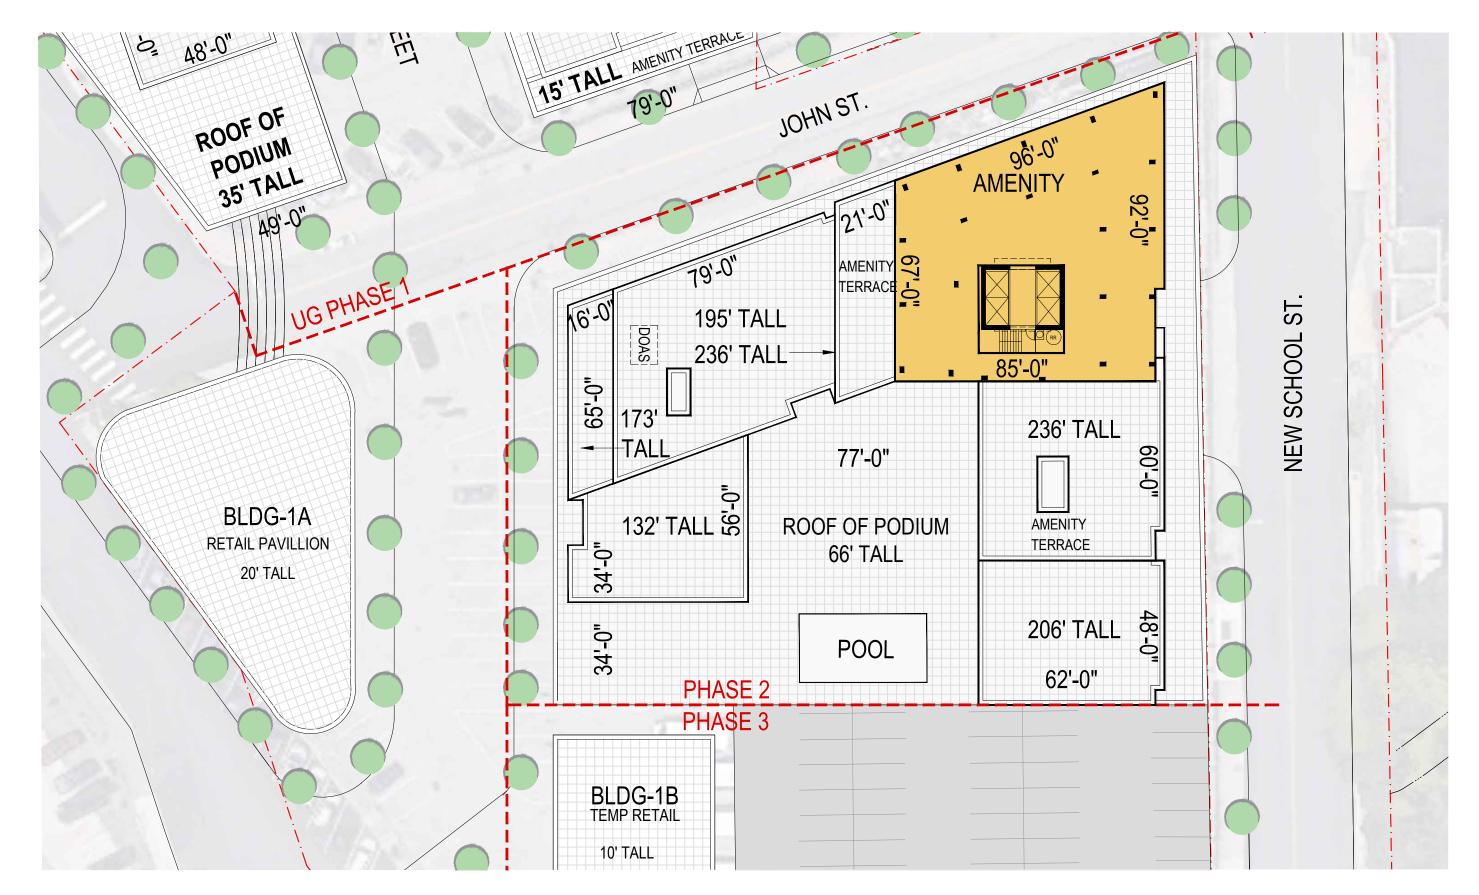

YONKERS | CHICKEN ISLAND S9ARCHITECTURE PHASE 2 KEY PLAN 05.11.2021 | P. 7

YONKERS | CHICKEN ISLAND

**S9**ARCHITECTURE

YONKERS | CHICKEN ISLAND

**S9**ARCHITECTURE

YONKERS | CHICKEN ISLAND

**S9**ARCHITECTURE

YONKERS | CHICKEN ISLAND

**S9**ARCHITECTURE

SCALE : 1/32" = 1-0" PHASE 2 - MID RISE PLAN 05.11.2021 | P. 11

YONKERS | CHICKEN ISLAND

**S9**ARCHITECTURE

SCALE : 1/32" = 1-0" PHASE 2 - BLOCKING PLAN 05.11.2021 | P. 12