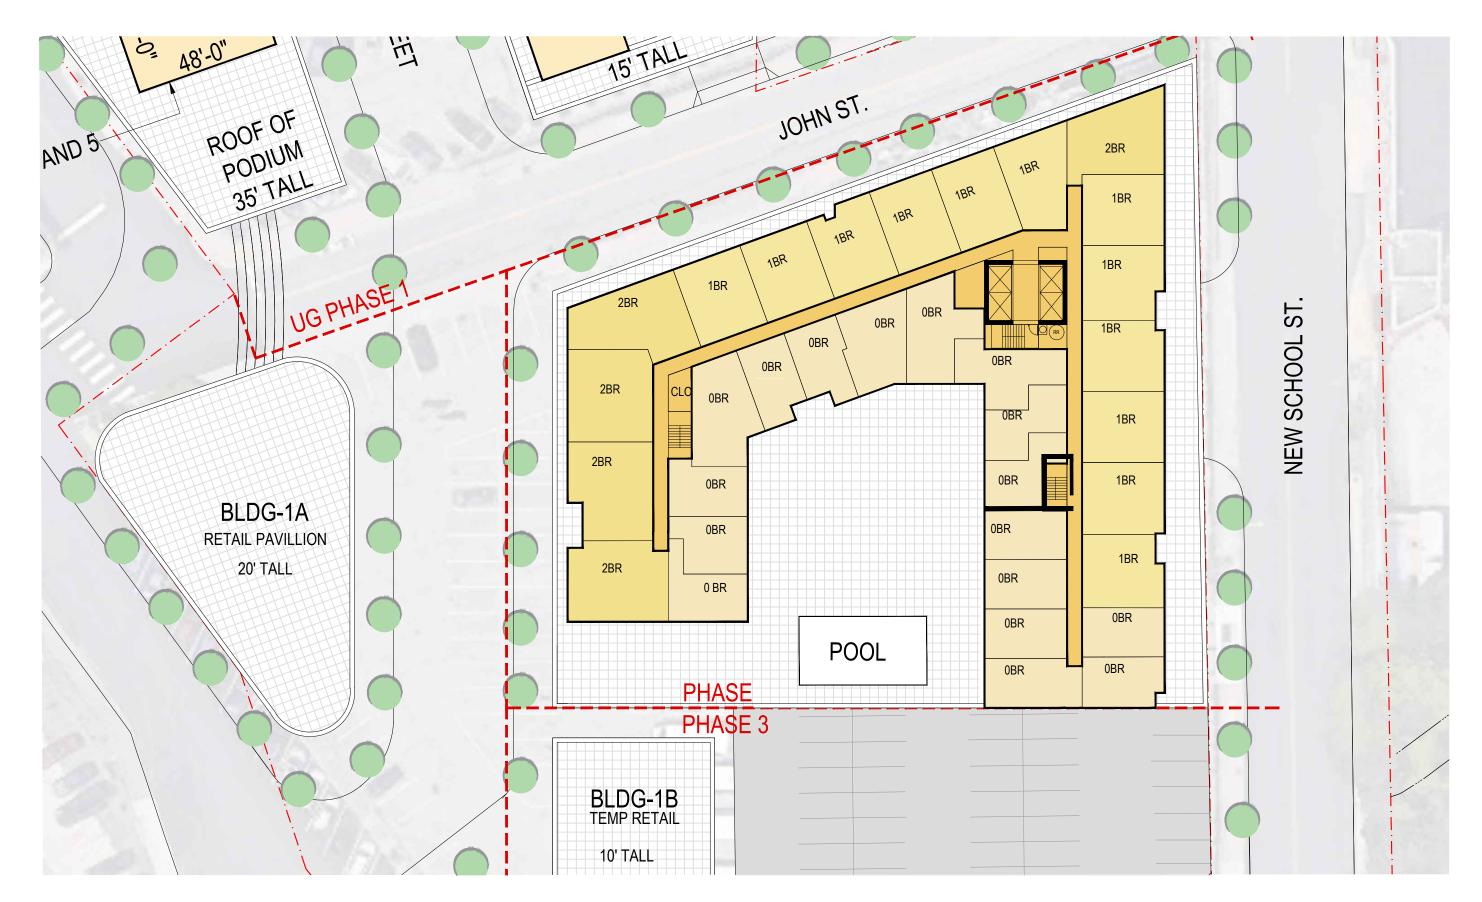

YONKERS | CHICKEN ISLAND

**S9**ARCHITECTURE

PHASE 2 - 7TH FLOOR AMENITY PLAN

YONKERS | CHICKEN ISLAND

**S9**ARCHITECTURE

SCALE : 1/32" = 1-0"

PHASE 2 - PODIUM 05.11.2021 | P. 14

YONKERS | CHICKEN ISLAND