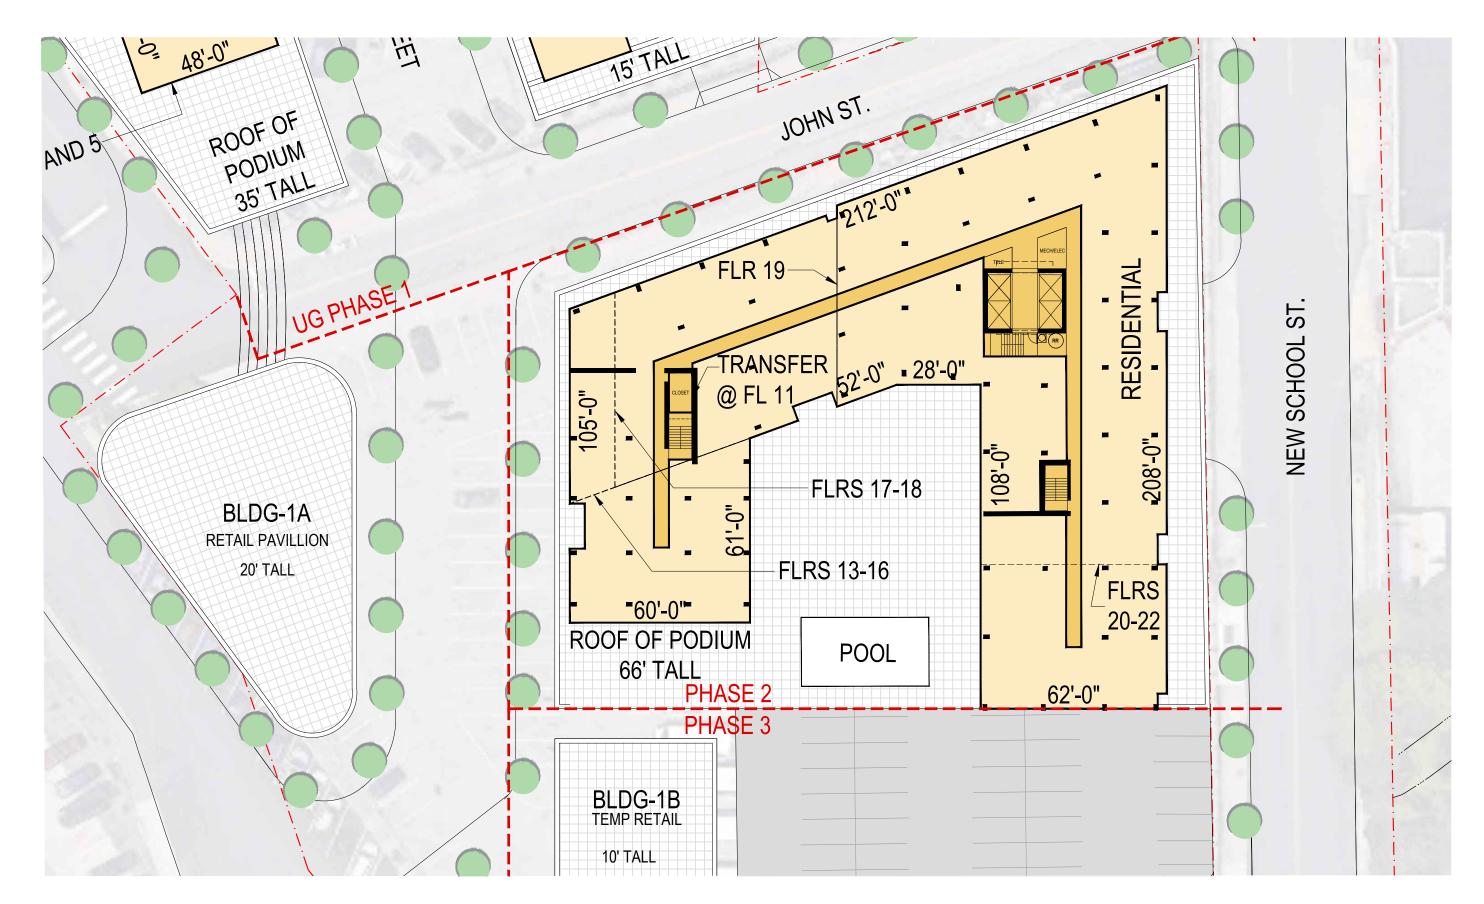

YONKERS | CHICKEN ISLAND

**S9**ARCHITECTURE

SCALE : 1/32" = 1-0" PHASE 2 - MID RISE PLAN 05.11.2021 | P. 11

YONKERS | CHICKEN ISLAND

**S9**ARCHITECTURE

SCALE : 1/32" = 1-0" PHASE 2 - BLOCKING PLAN 05.11.2021 | P. 12