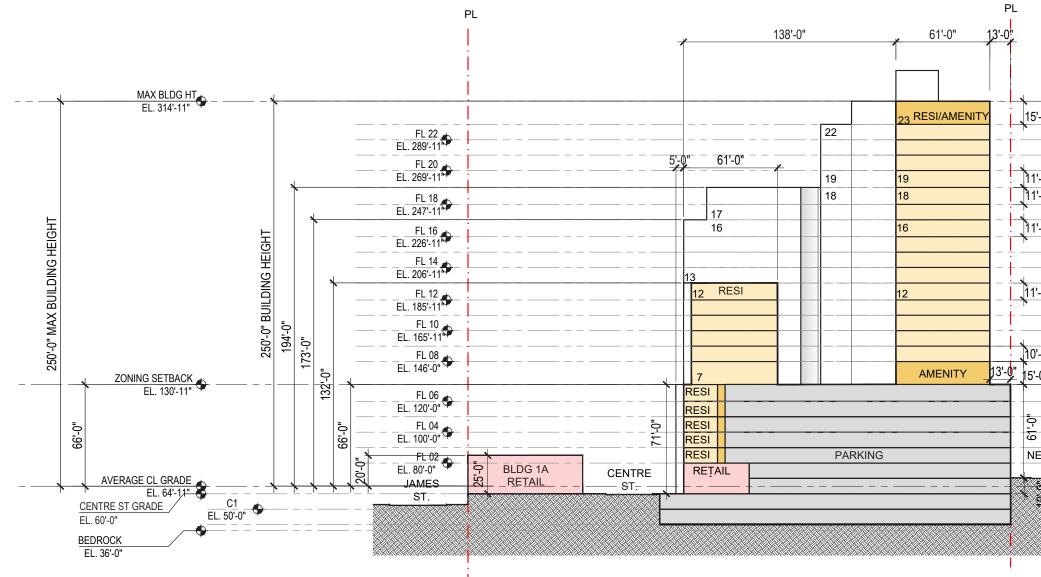

| 5'-0"                         | ROOF<br>EL.314'-11"                                |
|-------------------------------|----------------------------------------------------|
|                               | FL 21<br>EL. 279'-11"                              |
| '-0"                          | FL 19<br>EL. 258'-11"                              |
| -0"                           | FL 17<br>EL. 237'-11"                              |
|                               | FL 15<br>EL. 216'-11"                              |
| '-0" — — — — — — <del>•</del> | FL 13<br>EL. 196'-11"                              |
|                               | FL 11<br>EL. 175'-11"                              |
| )'-0" TYP                     | FL 09<br>EL. 155'-11"                              |
| -0"                           | _FL 07<br>_EL. 131'-0"                             |
|                               | FL 05<br>EL. 110'-0"                               |
|                               | FL 03<br>EL. 90'-0"                                |
|                               | 1 AVG. GRADE CL. STREET<br>EW-SCHOOL ST. EL70'-0'' |
| \$                            | C2<br>EL. 40'-0"                                   |

PHASE 2 - SECTION 05.11.2021 | P. 19

SCALE : 1/32" = 1-0"

© 2020 All Rights Reserved. S9 Architecture and Engineering, PC. This document and the ideas incorporated herein, as an instrument of professional service, is the property of S9 and is not be used, reproduced or transmitted, in whole or in part, in any form or by any means without the prior written authorization of S9.