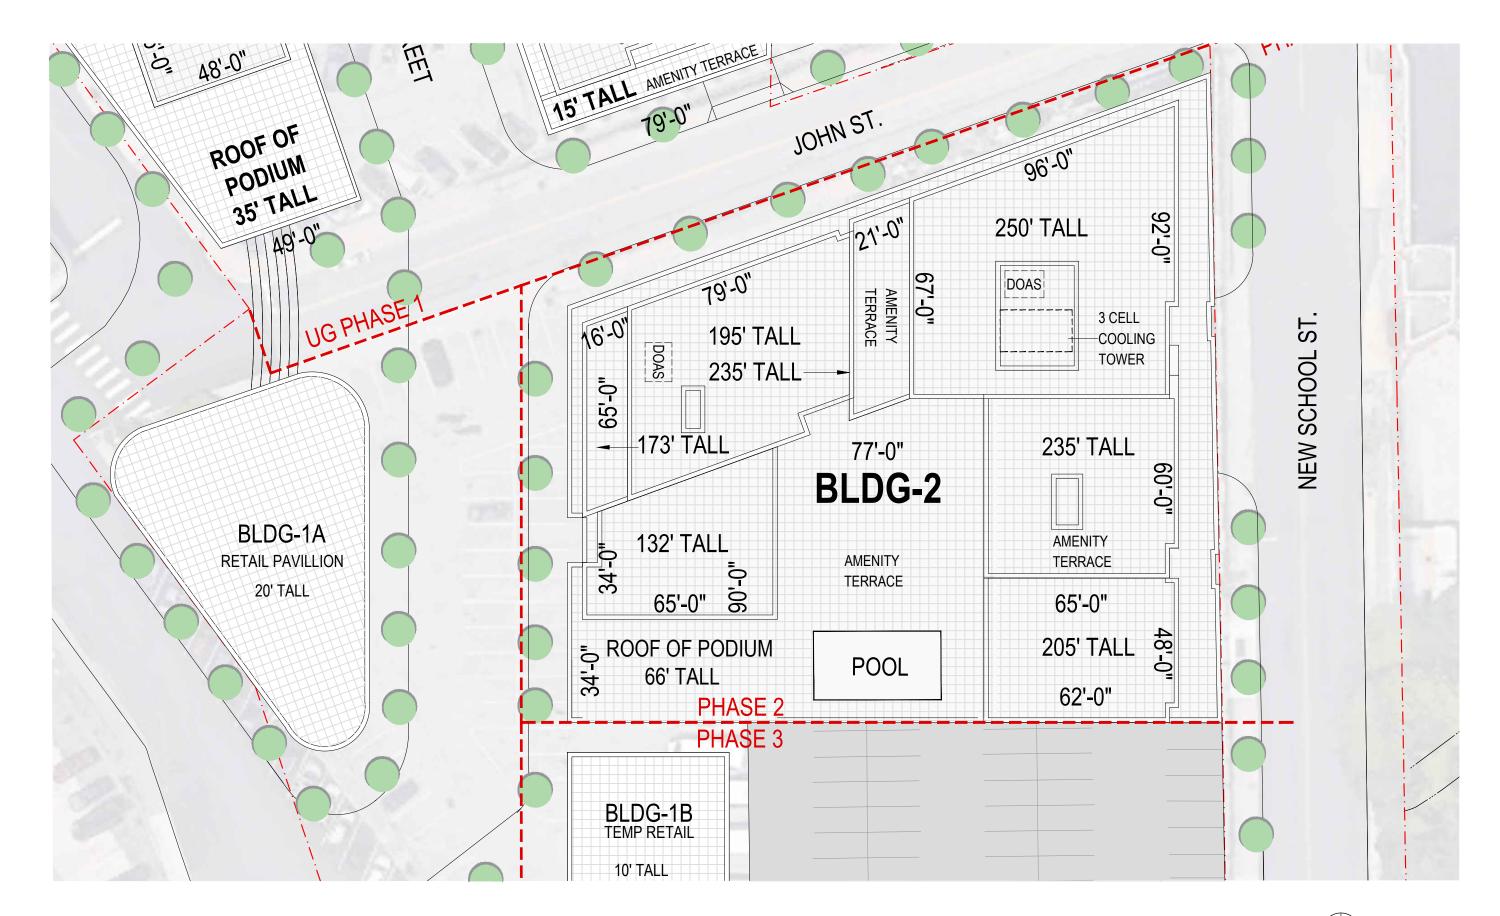

YONKERS | CHICKEN ISLAND **S9**ARCHITECTURE

SCALE : 1/32" = 1-0"

PHASE 2 - CELLAR, SC1, SC 2 PLAN

YONKERS | CHICKEN ISLAND

**S9**ARCHITECTURE

15 TALL MENTYTER 250' TALL DOAS 195' TALL \_\_\_\_\_235' TALL-0046 235' TALL 77'-0" BLDG-2 AMENITY 410 DU 132' TALL AMENITY TERRACE 34 65'-0" 8 65'-0" C ROOF OF PODIUM 205' TALL POOL 62'-0" C 0