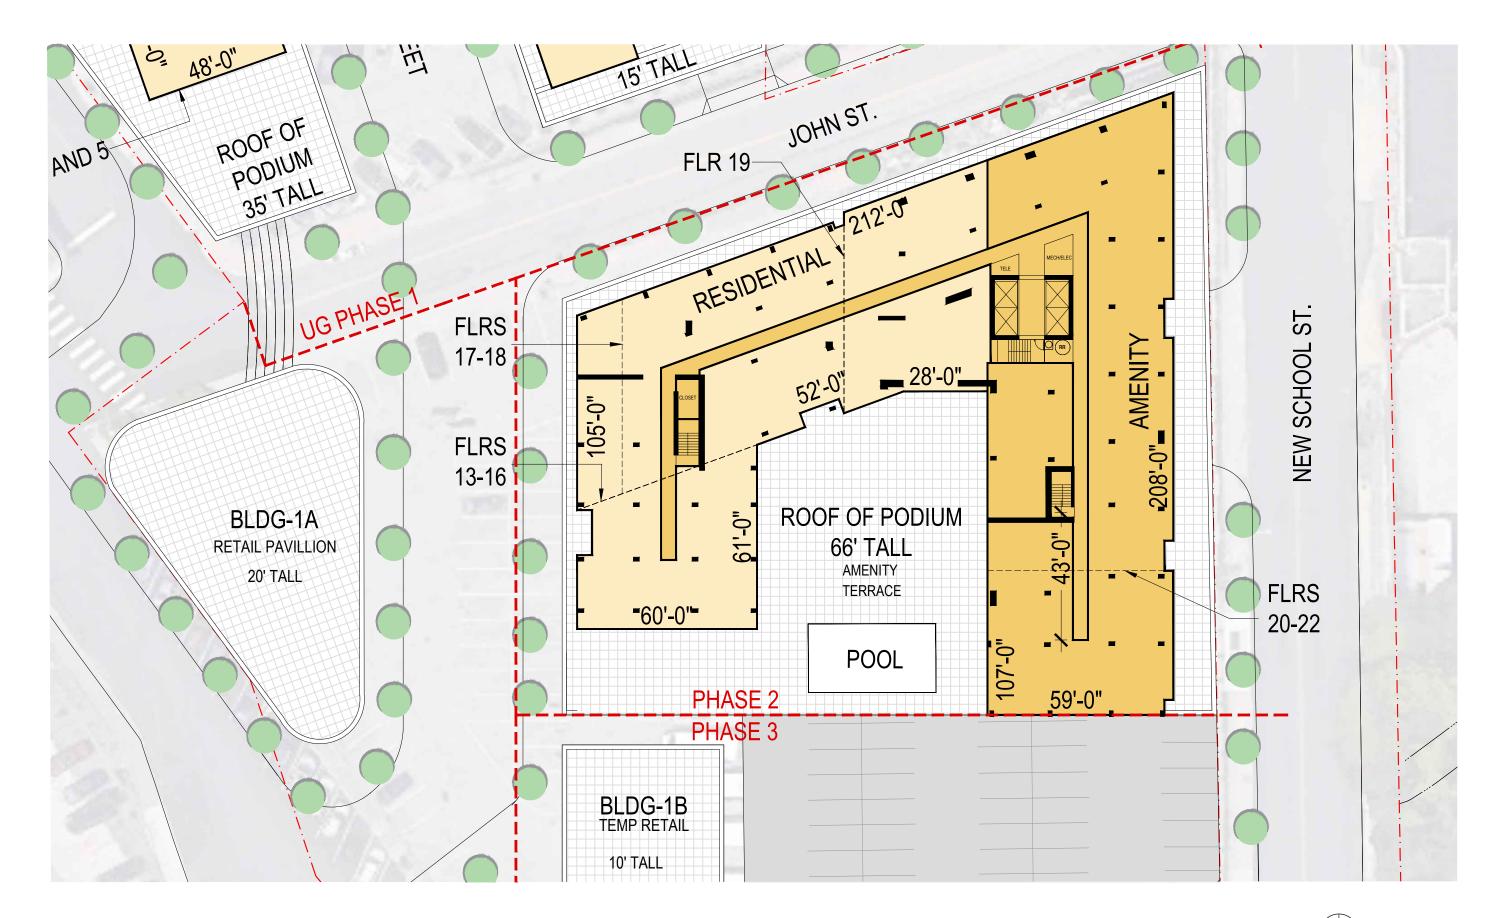

YONKERS | CHICKEN ISLAND

**S9**ARCHITECTURE

PHASE 2 - 7TH FLOOR AMENITY PLAN

YONKERS | CHICKEN ISLAND

**S9**ARCHITECTURE

SCALE : 1/32" = 1-0"

PHASE 2 - PODIUM 05.11.2021 | P. 14

YONKERS | CHICKEN ISLAND