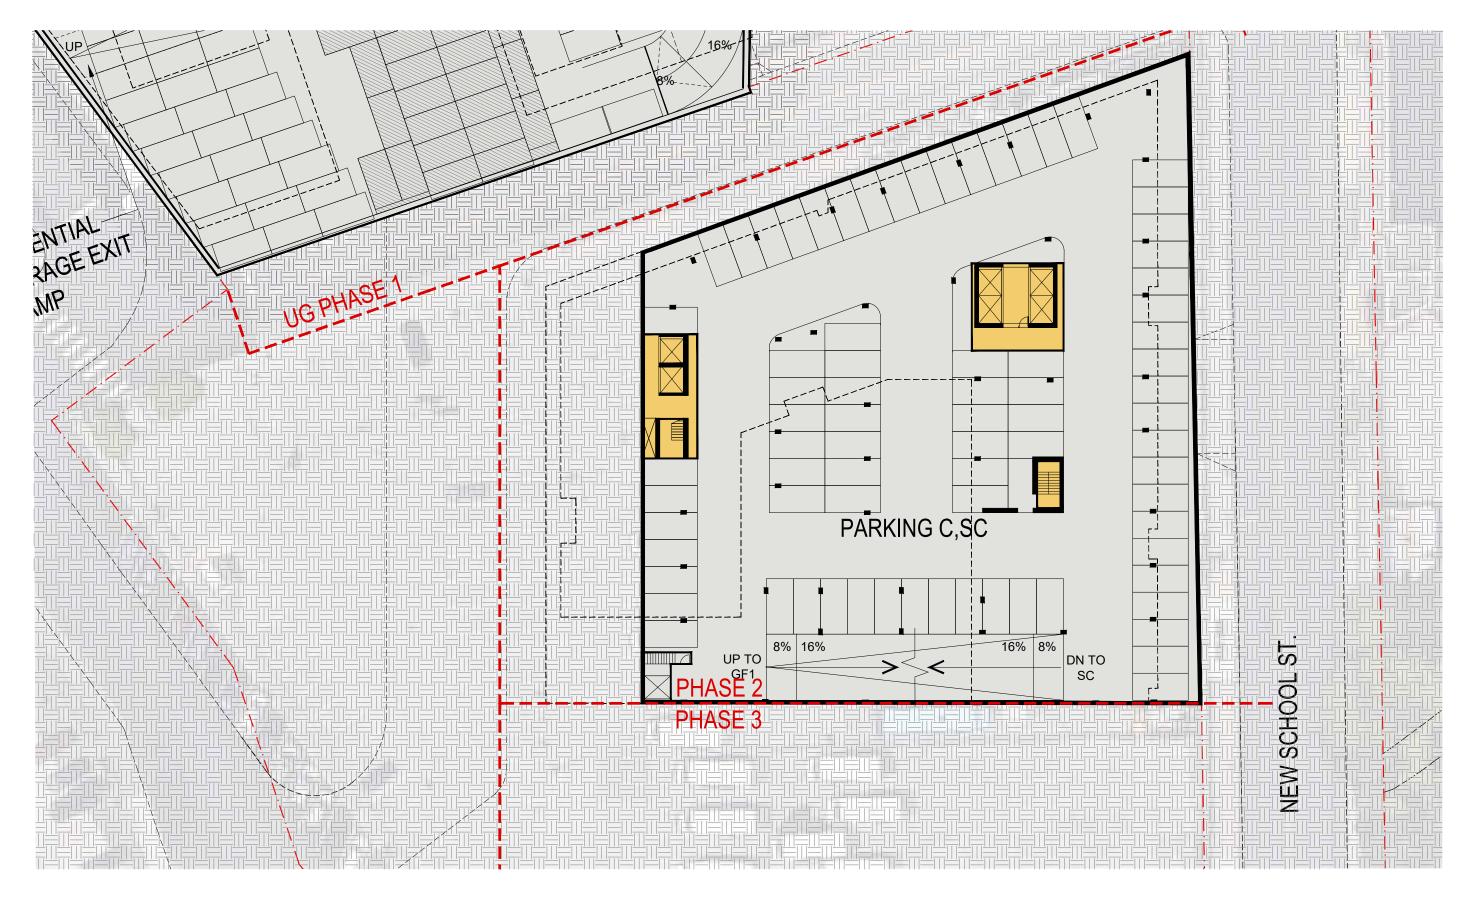

YONKERS | CHICKEN ISLAND **S9**ARCHITECTURE

SCALE : 1/32" = 1-0"

PHASE 2 - CELLAR, SC1, SC 2 PLAN

YONKERS | CHICKEN ISLAND

**S9**ARCHITECTURE

15 TALL MENTYTER 250' TALL DOAS 195' TALL \_\_\_\_\_235' TALL-0046 235' TALL 77'-0" BLDG-2 AMENITY 410 DU 132' TALL AMENITY TERRACE 34 65'-0" 8 65'-0" C ROOF OF PODIUM 205' TALL POOL 62'-0" C 0