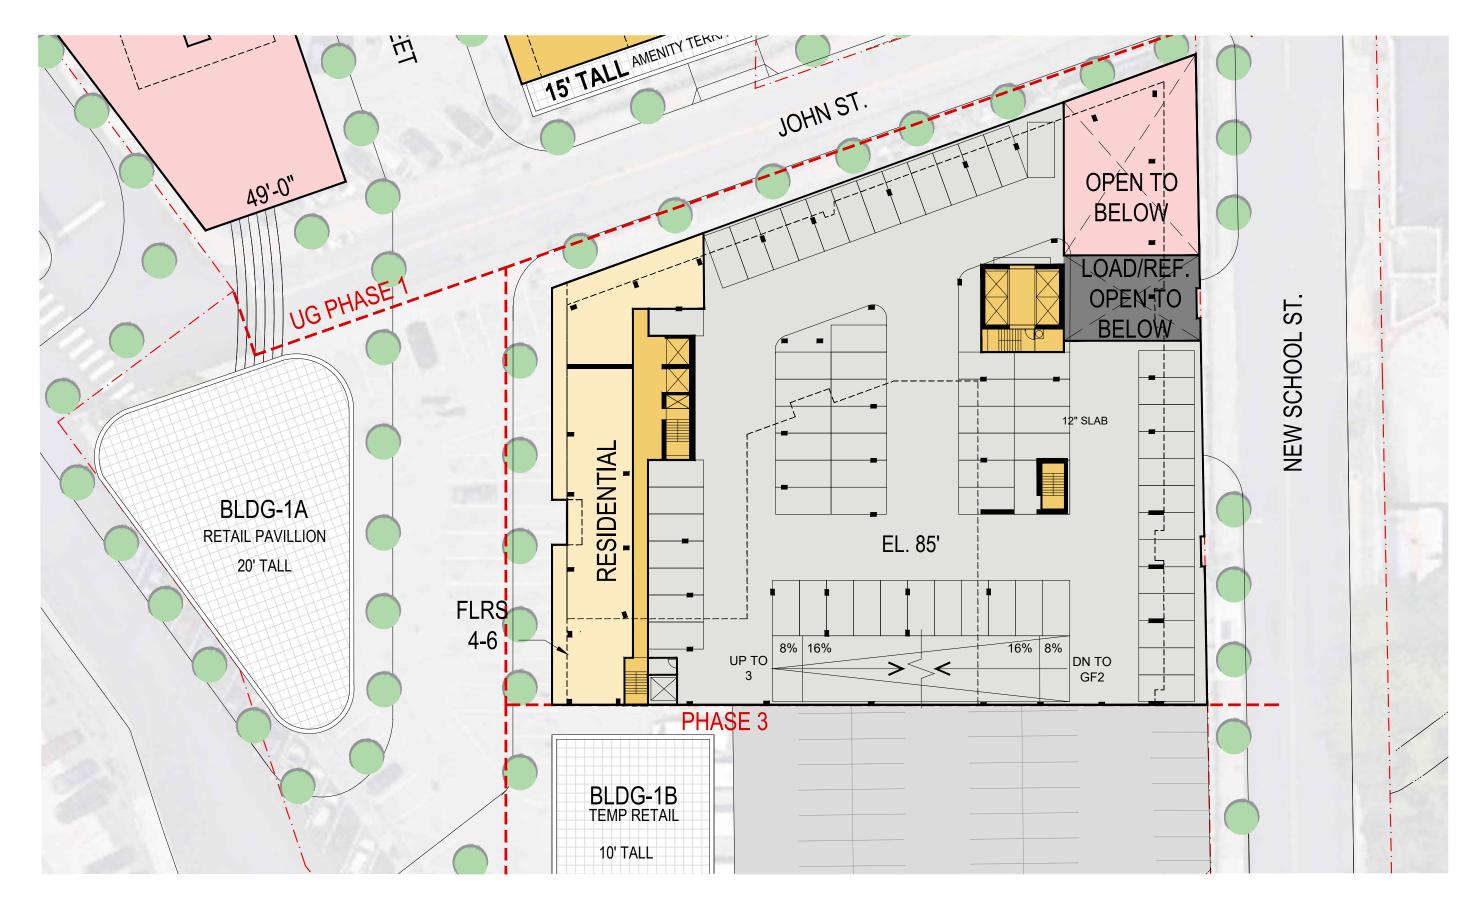

YONKERS | CHICKEN ISLAND

**S9**ARCHITECTURE

SCALE : 1/32" = 1-0" PHASE 2 - MID RISE PLAN 05.11.2021 | P. 11

YONKERS | CHICKEN ISLAND

**S9**ARCHITECTURE

SCALE : 1/32" = 1-0" PHASE 2 - BLOCKING PLAN 05.11.2021 | P. 12